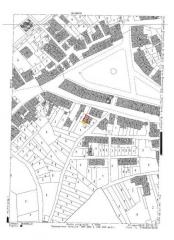

### **Property details**

| <b>Ref</b> : 199                          | motivation (Sale/rent): Sale          |
|-------------------------------------------|---------------------------------------|
| Typology (Flat, villa, etc): Single house | Region: Abruzzo                       |
| District: Chieti                          | Municipality: Borrello                |
| Price: € 25.000 negotiable                | Total square meters: 60 square meters |

Galasso Immobiliare srl Viale Marconi, 18/B - Agnone (IS) - Phone number 086577724 case@galassoimmobiliare.it - https://www.galassoimmobiliare.it V.A.T. 01662150703

| Rooms: 2                         | Bathrooms: 1                     |
|----------------------------------|----------------------------------|
| Locals: 5                        | Current status: Mediocre         |
| Floor: On two levels             | Total number floors: 3           |
| Independent heating: Independent | Current status: Free at the deed |
| available: Yes                   | Balconies: Current               |
| Garden: Private                  | Max bed places: 4                |
| Matrimonial beds: 2              | Single bed places: 1             |
| Kitchen: habitable               |                                  |