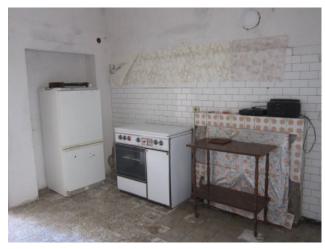

## 60 square meters | Bathrooms: 1 | Rooms: 2 | Locals: 5

In the heart of the village, there is a detached house on 2 levels with a small garden. On the ground floor there is a kitchen with a fireplace and a living room with a panoramic view, whilst on the first floor there are 2 double bedrooms and a bathroom. The house needs renovation.

Galasso Immobiliare srl Viale Marconi, 18/B - Agnone (IS) - Phone number 086577724 case@galassoimmobiliare.it - https://www.galassoimmobiliare.it V.A.T. 01662150703

| Rooms: 2                         | Bathrooms: 1                     |
|----------------------------------|----------------------------------|
| Locals: 5                        | Current status: Mediocre         |
| Floor: On two levels             | Total number floors: 3           |
| Independent heating: Independent | Current status: Free at the deed |
| available: Yes                   | Balconies: Current               |
| Garden: Private                  | Max bed places: 4                |
| Matrimonial beds: 2              | Single bed places: 1             |
| Kitchen: habitable               |                                  |