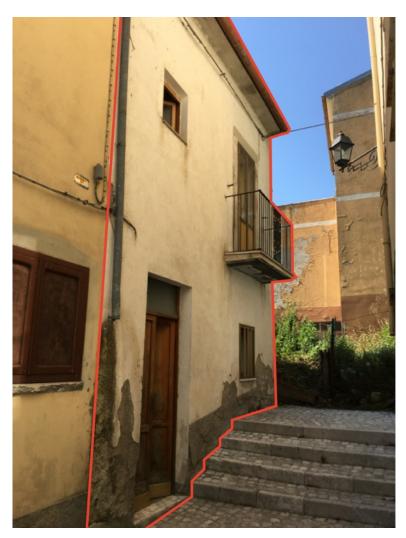

# Single house for Sale to Borrello

## 60 square meters | Bathrooms: 1 | Rooms: 2 | Locals: 5

In the heart of the village, there is a detached house on 2 levels with a small garden. On the ground floor there is a kitchen with a fireplace and a living room with a panoramic view, whilst on the first floor there are 2 double bedrooms and a bathroom. The house needs renovation.