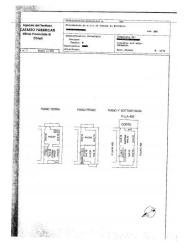

## 60 square meters | Bathrooms: 1 | Rooms: 2 | Locals: 5

In the heart of the village, there is a detached house on 2 levels with a small garden. On the ground floor there is a kitchen with a fireplace and a living room with a panoramic view, whilst on the first floor there are 2 double bedrooms and a bathroom. The house needs renovation.

### **Property details**

| <b>Ref</b> : 199                          | motivation (Sale/rent): Sale          |
|-------------------------------------------|---------------------------------------|
| Typology (Flat, villa, etc): Single house | Region: Abruzzo                       |
| District: Chieti                          | Municipality: Borrello                |
| Price: € 25.000 negotiable                | Total square meters: 60 square meters |

Galasso Immobiliare srl Viale Marconi, 18/B - Agnone (IS) - Phone number 086577724 case@galassoimmobiliare.it - https://www.galassoimmobiliare.it V.A.T. 01662150703

| Rooms: 2                         | Bathrooms: 1                     |
|----------------------------------|----------------------------------|
| Locals: 5                        | Current status: Mediocre         |
| Floor: On two levels             | Total number floors: 3           |
| Independent heating: Independent | Current status: Free at the deed |
| available: Yes                   | Balconies: Current               |
| Garden: Private                  | Max bed places: 4                |
| Matrimonial beds: 2              | Single bed places: 1             |
| Kitchen: habitable               |                                  |