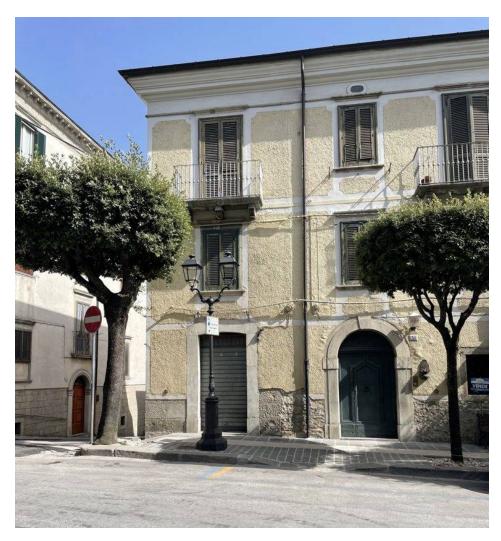

## 130 square meters | Bathrooms: 1 | Locals: 6

Certifications

On the main course of the village, in a central location, historic commercial place facing street and with storage on the basement. In good condition and recently renovated, the room consists of several communicating rooms for a total area of about sqm. 130.

# Energetic class: Property details Ref: 147 motivation (Sale/rent): Sale Typology (Flat, villa, etc): Commercial premises Region: Molise

| District: Isernia                | Municipality: Agnone                   |
|----------------------------------|----------------------------------------|
| Price: € 89.000 negotiable       | Total square meters: 130 square meters |
| Bathrooms: 1                     | Locals: 6                              |
| Current status: Good             | Floor: Ground floor                    |
| Total number floors: 5           | Independent heating: Independent       |
| Current status: Free at the deed | available: Yes                         |