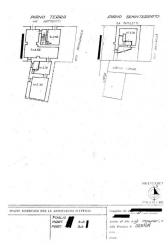

## 130 square meters | Bathrooms: 1 | Locals: 6

Certifications

On the main course of the village, in a central location, historic commercial place facing street and with storage on the basement. In good condition and recently renovated, the room consists of several communicating rooms for a total area of about sqm. 130.

# Energetic class: Property details Ref: 147 motivation (Sale/rent): Sale Typology (Flat, villa, etc): Commercial premises Region: Molise

| District: Isernia                | Municipality: Agnone                   |
|----------------------------------|----------------------------------------|
| Price: € 89.000 negotiable       | Total square meters: 130 square meters |
| Bathrooms: 1                     | Locals: 6                              |
| Current status: Good             | Floor: Ground floor                    |
| Total number floors: 5           | Independent heating: Independent       |
| Current status: Free at the deed | available: Yes                         |