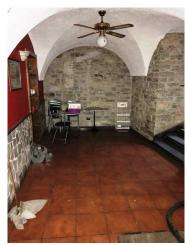

## 130 square meters | Bathrooms: 1 | Locals: 6

Certifications

On the main course of the village, in a central location, historic commercial place facing street and with storage on the basement. In good condition and recently renovated, the room consists of several communicating rooms for a total area of about sqm. 130.

### **Features**

| Tv Antenna: Autonomous | Closet                           | Cellar        |
|------------------------|----------------------------------|---------------|
| Air conditioned        | Electrical System: In accordance | Wood fixtures |
| Alarm predisposition   |                                  |               |