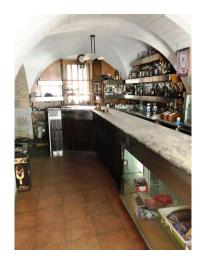

## 130 square meters | Bathrooms: 1 | Locals: 6

Certifications

On the main course of the village, in a central location, historic commercial place facing street and with storage on the basement. In good condition and recently renovated, the room consists of several communicating rooms for a total area of about sqm. 130.