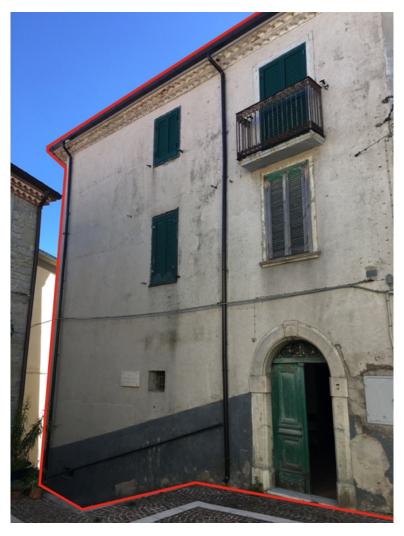

## **Detached house for Sale to Belmonte del Sannio**

## 280 square meters | Bathrooms: 3 | Rooms: 6 | Locals: 13

In the historic center, an ancient elegant building with a panoramic terrace spread over 4 levels. The basement with side access includes the cellars and warehouses. With direct access to the square, the ground floor has a large living room and a kitchen with fireplace. Both rooms allow access to the terrace with panoramic views. The second and third levels can be considered similar as in both there are 3 bedrooms and 1 bathroom. The building needs renovation works.