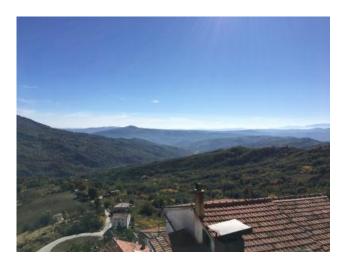

Belmonte del Sannio, a small municipality in the province of Isernia which is about 50 kilometers away, rises 864 meters above sea level. The town sits on a hill characterized by woods and pastures. It has approximately 800 inhabitants. Natural beauties of notable interest are the "Difesa" forest and the "Empire" forest. The municipal area is also rich in water sources such as "Lago Nero" and "Fonte del Trocco". Distance from Pescara airport approximately 1 hour and 15 minutes, from Naples airport approximately 1 hour and 45 minutes. and from Rome airport about 2h,30 min. The wonderful Adriatic coast is about 1 hour away by car.