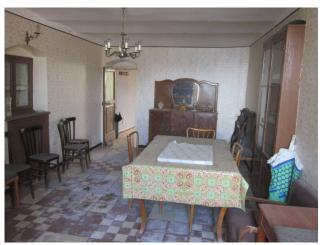

## 280 square meters | Bathrooms: 3 | Rooms: 6 | Locals: 13

In the historic center, an ancient elegant building with a panoramic terrace spread over 4 levels. The basement with side access includes the cellars and warehouses. With direct access to the square, the ground floor has a large living room and a kitchen with fireplace. Both rooms allow access to the terrace with panoramic views. The second and third levels can be considered similar as in both there are 3 bedrooms and 1 bathroom. The building needs renovation works.