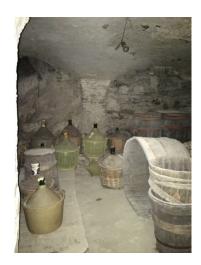

## 280 square meters | Bathrooms: 3 | Rooms: 6 | Locals: 13

In the historic center, an ancient elegant building with a panoramic terrace spread over 4 levels. The basement with side access includes the cellars and warehouses. With direct access to the square, the ground floor has a large living room and a kitchen with fireplace. Both rooms allow access to the terrace with panoramic views. The second and third levels can be considered similar as in both there are 3 bedrooms and 1 bathroom. The building needs renovation works.

## reatures

| Tv Antenna: Autonomous | Closet                           | Cellar |
|------------------------|----------------------------------|--------|
| Fireplace              | Electrical System: In accordance | Shower |
| Wood fixtures          | Aluminium fixtures               |        |