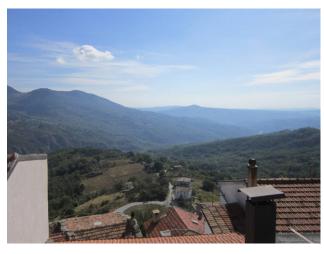

## 280 square meters | Bathrooms: 3 | Rooms: 6 | Locals: 13

In the historic center, an ancient elegant building with a panoramic terrace spread over 4 levels. The basement with side access includes the cellars and warehouses. With direct access to the square, the ground floor has a large living room and a kitchen with fireplace. Both rooms allow access to the terrace with panoramic views. The second and third levels can be considered similar as in both there are 3 bedrooms and 1 bathroom. The building needs renovation works.

Belmonte del Sannio, a small municipality in the province of Isernia which is about 50 kilometers away, rises 864 meters above sea level. The town sits on a hill characterized by woods and pastures. It has approximately 800 inhabitants. Natural beauties of notable interest are the "Difesa" forest and the "Empire" forest. The municipal area is also rich in water sources such as "Lago Nero" and "Fonte del Trocco". Distance from Pescara airport approximately 1 hour and 15 minutes, from Naples airport approximately 1 hour and 45 minutes. and from Rome airport about 2h,30 min. The wonderful Adriatic coast is about 1 hour away by car.