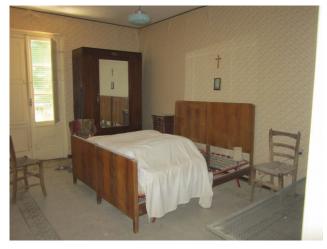

## 280 square meters | Bathrooms: 3 | Rooms: 6 | Locals: 13

In the historic center, an ancient elegant building with a panoramic terrace spread over 4 levels. The basement with side access includes the cellars and warehouses. With direct access to the square, the ground floor has a large living room and a kitchen with fireplace. Both rooms allow access to the terrace with panoramic views. The second and third levels can be considered similar as in both there are 3 bedrooms and 1 bathroom. The building needs renovation works.