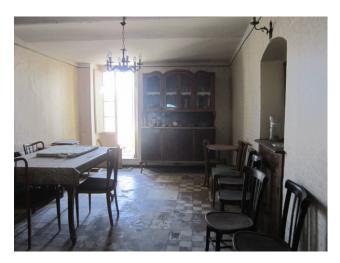

## 280 square meters | Bathrooms: 3 | Rooms: 6 | Locals: 13

In the historic center, an ancient elegant building with a panoramic terrace spread over 4 levels. The basement with side access includes the cellars and warehouses. With direct access to the square, the ground floor has a large living room and a kitchen with fireplace. Both rooms allow access to the terrace with panoramic views. The second and third levels can be considered similar as in both there are 3 bedrooms and 1 bathroom. The building needs renovation works.