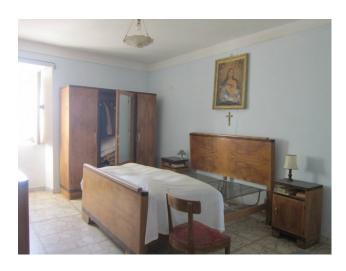

## 280 square meters | Bathrooms: 3 | Rooms: 6 | Locals: 13

In the historic center, an ancient elegant building with a panoramic terrace spread over 4 levels. The basement with side access includes the cellars and warehouses. With direct access to the square, the ground floor has a large living room and a kitchen with fireplace. Both rooms allow access to the terrace with panoramic views. The second and third levels can be considered similar as in both there are 3 bedrooms and 1 bathroom. The building needs renovation works.