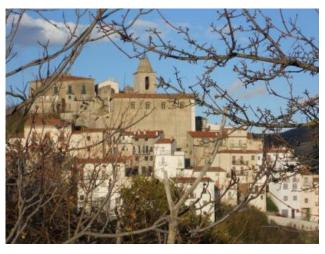

Belmonte del Sannio, a small municipality in the province of Isernia which is about 50 kilometers away, rises 864 meters above sea level. The town sits on a hill characterized by woods and pastures. It has approximately 800 inhabitants. Natural beauties of notable interest are the "Difesa" forest and the "Empire" forest. The municipal area is also rich in water sources such as "Lago Nero" and "Fonte del Trocco". Distance from Pescara airport approximately 1 hour and 15 minutes, from Naples airport approximately 1 hour and 45 minutes. and from Rome airport about 2h,30 min. The wonderful Adriatic coast is about 1 hour away by car.