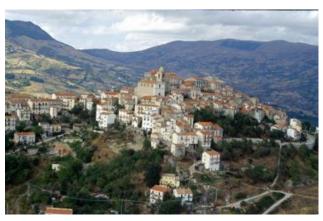

Belmonte del Sannio, a small municipality in the province of Isernia which is about 50 kilometers away, rises 864 meters above sea level. The town sits on a hill characterized by woods and pastures. It has approximately 800 inhabitants. Natural beauties of notable interest are the "Difesa" forest and the "Empire" forest. The municipal area is also rich in water sources such as "Lago Nero" and "Fonte del Trocco". Distance from Pescara airport approximately 1 hour and 15 minutes, from Naples airport approximately 1 hour and 45 minutes. and from Rome airport about 2h,30 min. The wonderful Adriatic coast is about 1 hour away by car.