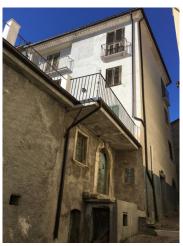

## 280 square meters | Bathrooms: 3 | Rooms: 6 | Locals: 13

In the historic center, an ancient elegant building with a panoramic terrace spread over 4 levels. The basement with side access includes the cellars and warehouses. With direct access to the square, the ground floor has a large living room and a kitchen with fireplace. Both rooms allow access to the terrace with panoramic views. The second and third levels can be considered similar as in both there are 3 bedrooms and 1 bathroom. The building needs renovation works.