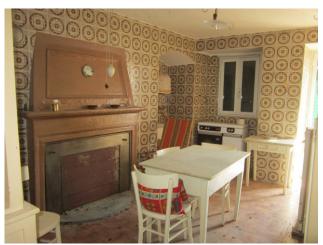

## 280 square meters | Bathrooms: 3 | Rooms: 6 | Locals: 13

In the historic center, an ancient elegant building with a panoramic terrace spread over 4 levels. The basement with side access includes the cellars and warehouses. With direct access to the square, the ground floor has a large living room and a kitchen with fireplace. Both rooms allow access to the terrace with panoramic views. The second and third levels can be considered similar as in both there are 3 bedrooms and 1 bathroom. The building needs renovation works.

## reatures

| Tv Antenna: Autonomous | Closet                           | Cellar |
|------------------------|----------------------------------|--------|
| Fireplace              | Electrical System: In accordance | Shower |
| Wood fixtures          | Aluminium fixtures               |        |