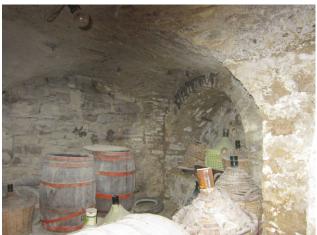

## 280 square meters | Bathrooms: 3 | Rooms: 6 | Locals: 13

In the historic center, an ancient elegant building with a panoramic terrace spread over 4 levels. The basement with side access includes the cellars and warehouses. With direct access to the square, the ground floor has a large living room and a kitchen with fireplace. Both rooms allow access to the terrace with panoramic views. The second and third levels can be considered similar as in both there are 3 bedrooms and 1 bathroom. The building needs renovation works.

## reatures

| Tv Antenna: Autonomous | Closet                           | Cellar |
|------------------------|----------------------------------|--------|
| Fireplace              | Electrical System: In accordance | Shower |
| Wood fixtures          | Aluminium fixtures               |        |