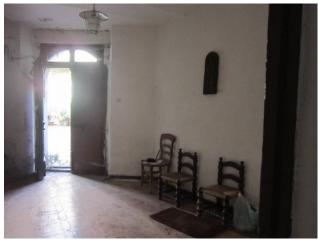

## 280 square meters | Bathrooms: 3 | Rooms: 6 | Locals: 13

In the historic center, an ancient elegant building with a panoramic terrace spread over 4 levels. The basement with side access includes the cellars and warehouses. With direct access to the square, the ground floor has a large living room and a kitchen with fireplace. Both rooms allow access to the terrace with panoramic views. The second and third levels can be considered similar as in both there are 3 bedrooms and 1 bathroom. The building needs renovation works.