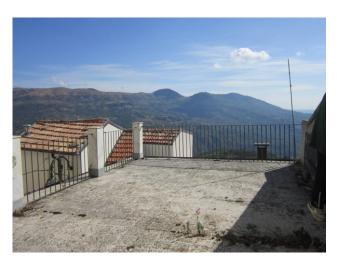

## 280 square meters | Bathrooms: 3 | Rooms: 6 | Locals: 13

In the historic center, an ancient elegant building with a panoramic terrace spread over 4 levels. The basement with side access includes the cellars and warehouses. With direct access to the square, the ground floor has a large living room and a kitchen with fireplace. Both rooms allow access to the terrace with panoramic views. The second and third levels can be considered similar as in both there are 3 bedrooms and 1 bathroom. The building needs renovation works.

Belmonte del Sannio, a small municipality in the province of Isernia which is about 50 kilometers away, rises 864 meters above sea level. The town sits on a hill characterized by woods and pastures. It has approximately 800 inhabitants. Natural beauties of notable interest are the "Difesa" forest and the "Empire" forest. The municipal area is also rich in water sources such as "Lago Nero" and "Fonte del Trocco". Distance from Pescara airport approximately 1 hour and 15 minutes, from Naples airport approximately 1 hour and 45 minutes. and from Rome airport about 2h,30 min. The wonderful Adriatic coast is about 1 hour away by car.