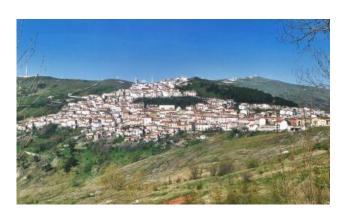

The heating system is autonomous.

Castiglione Messer Marino is a typical village in the Abruzzo mountains, the Apennines, located at an altitude of 1,000 meters on the border with Molise. The climate is typically mountainous, characterized by harsh, lively winters and sunny but dry summers. The municipality preserves prestigious palaces and ancient churches such as the church of San Michele di Castiglione that dates back to the 15th century. It is located in the historic center of the village near the ancient castle and at the gate of Sant'Angelo from which it takes its name.