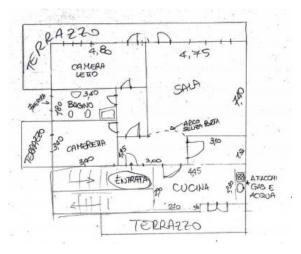

## 126 square meters | Bathrooms: 1 | Rooms: 2 | Locals: 5

In the historic center close to the most beautiful square in the village, partially renovated and furnished apartment, of about 126 square meters. on the third floor of a palace in the curtain.

Large entrance, living room with fireplace and terraced balcony from which you can admire the whole valley, kitchen with balcony, two bedrooms with balcony and a bathroom, finally a storage room.

Some rooms need renovations.

## **Property details**

**Ref**: 236 motivation (Sale/rent): Sale Typology (Flat, villa, etc): Apartment Region: Abruzzo **District**: Chieti **Municipality**: Castiglione Messer Marino **Price**: € 37.000 negotiable **Total square meters**: 126 square meters Rooms: 2 Bathrooms: 1 Locals: 5 Current status: Good Floor: 3 **Total number floors: 4** Independent heating: Independent Current status: Free at the deed available: Yes **Balconies**: Current Terrace: Current Max bed places: 5