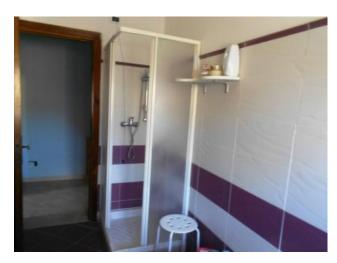

Large entrance, living room with fireplace and terraced balcony from which you can admire the whole valley, kitchen with balcony, two bedrooms with balcony and a bathroom, finally a storage room.

Some rooms need renovations.

#### **Features**

| Terrace       | Tv Antenna: Autonomous           | Closet           |
|---------------|----------------------------------|------------------|
| Fireplace     | Electrical System: In accordance | Shower           |
| Wood fixtures | Aluminium fixtures               | Roll up shutters |