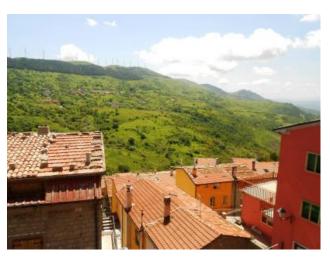

Large entrance, living room with fireplace and terraced balcony from which you can admire the whole valley, kitchen with balcony, two bedrooms with balcony and a bathroom, finally a storage room.

Some rooms need renovations.

The heating system is autonomous.

Castiglione Messer Marino is a typical village in the Abruzzo mountains, the Apennines, located at an altitude of 1,000 meters on the border with Molise. The climate is typically mountainous, characterized by harsh, lively winters and sunny but dry summers. The municipality preserves prestigious palaces and ancient churches such as the church of San Michele di Castiglione that dates back to the 15th century. It is located in the historic center of the village near the ancient castle and at the gate of Sant'Angelo from which it takes its name.