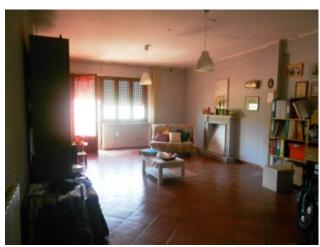

Large entrance, living room with fireplace and terraced balcony from which you can admire the whole valley, kitchen with balcony, two bedrooms with balcony and a bathroom, finally a storage room.

Some rooms need renovations.

#### **Features**

| Terrace       | Tv Antenna: Autonomous           | Closet           |
|---------------|----------------------------------|------------------|
| Fireplace     | Electrical System: In accordance | Shower           |
| Wood fixtures | Aluminium fixtures               | Roll up shutters |