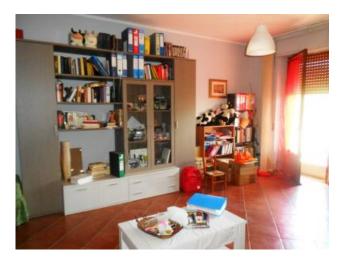

Large entrance, living room with fireplace and terraced balcony from which you can admire the whole valley, kitchen with balcony, two bedrooms with balcony and a bathroom, finally a storage room.

Some rooms need renovations.