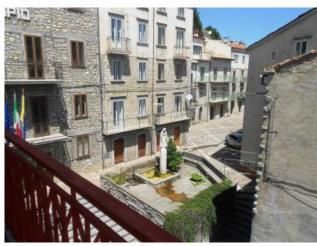

Large entrance, living room with fireplace and terraced balcony from which you can admire the whole valley, kitchen with balcony, two bedrooms with balcony and a bathroom, finally a storage room.

Some rooms need renovations.

The heating system is autonomous.

Castiglione Messer Marino is a typical village in the Abruzzo mountains, the Apennines, located at an altitude of 1,000 meters on the border with Molise. The climate is typically mountainous, characterized by harsh, lively winters and sunny but dry summers. The municipality preserves prestigious palaces and ancient churches such as the church of San Michele di Castiglione that dates back to the 15th century. It is located in the historic center of the village near the ancient castle and at the gate of Sant'Angelo from which it takes its name.