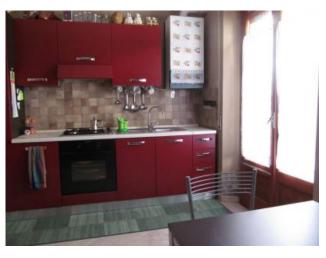

Large entrance, living room with fireplace and terraced balcony from which you can admire the whole valley, kitchen with balcony, two bedrooms with balcony and a bathroom, finally a storage room.

Some rooms need renovations.

Kitchen: habitable

Matrimonial beds: 1