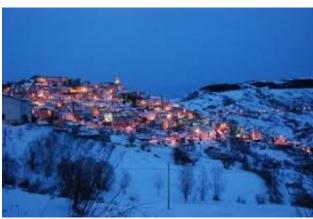

The heating system is autonomous.

Castiglione Messer Marino is a typical village in the Abruzzo mountains, the Apennines, located at an altitude of 1,000 meters on the border with Molise. The climate is typically mountainous, characterized by harsh, lively winters and sunny but dry summers. The municipality preserves prestigious palaces and ancient churches such as the church of San Michele di Castiglione that dates back to the 15th century. It is located in the historic center of the village near the ancient castle and at the gate of Sant'Angelo from which it takes its name.