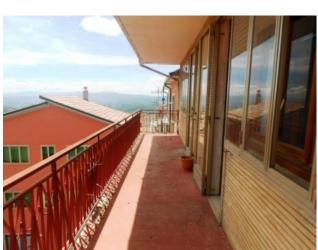

Large entrance, living room with fireplace and terraced balcony from which you can admire the whole valley, kitchen with balcony, two bedrooms with balcony and a bathroom, finally a storage room.

Some rooms need renovations.