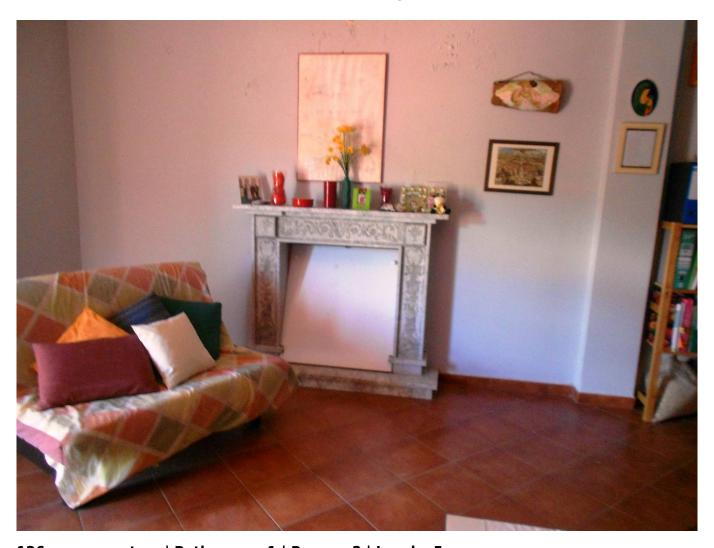

Large entrance, living room with fireplace and terraced balcony from which you can admire the whole valley, kitchen with balcony, two bedrooms with balcony and a bathroom, finally a storage room.

Some rooms need renovations.

#### **Features**

| Terrace       | Tv Antenna: Autonomous           | Closet           |
|---------------|----------------------------------|------------------|
| Fireplace     | Electrical System: In accordance | Shower           |
| Wood fixtures | Aluminium fixtures               | Roll up shutters |