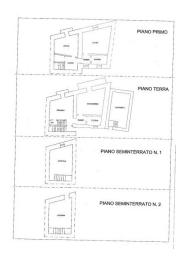

#### 90 square meters | Bathrooms: 1 | Rooms: 2 | Locals: 8

In the beautiful village of Belmonte del Sannio, home of about 90 square metres. furnished and with double entry consists of: A large, bright living room with balcony, dining room, kitchen, two large bedrooms with balcony, bathroom, attic, basement recreation room with wood-burning oven and stone cellar that give the characteristic style of the building mountain homes. Adjacent to the House a Woodshed to 27 sqm. currently used as a warehouse. Instant habitability, Thermo independently.

#### **Property details**

Ref: 134 motivation (Sale/rent): Sale

| Typology (Flat, villa, etc): Detached multi-storey house | Region: Molise                        |  |
|----------------------------------------------------------|---------------------------------------|--|
| District: Isernia                                        | Municipality: Belmonte del Sannio     |  |
| Price: € 29.500 negotiable                               | Total square meters: 90 square meters |  |
| Rooms: 2                                                 | Bathrooms: 1                          |  |
| Locals: 8                                                | Current status: Good                  |  |
| Total number floors: 4                                   | Independent heating: Independent      |  |
| building age: 1950                                       | Current status: Free at the deed      |  |
| available: Yes                                           | Balconies: Current                    |  |
| Max bed places: 8                                        | Matrimonial beds: 1                   |  |
| Single bed places: 1                                     | Kitchen: Kitchenette                  |  |