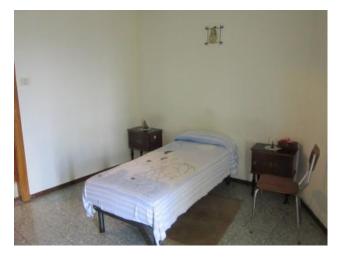

#### 90 square meters | Bathrooms: 1 | Rooms: 2 | Locals: 8

In the beautiful village of Belmonte del Sannio, home of about 90 square metres. furnished and with double entry consists of: A large, bright living room with balcony, dining room, kitchen, two large bedrooms with balcony, bathroom, attic, basement recreation room with wood-burning oven and stone cellar that give the characteristic style of the building mountain homes. Adjacent to the House a Woodshed to 27 sqm. currently used as a warehouse. Instant habitability, Thermo independently.