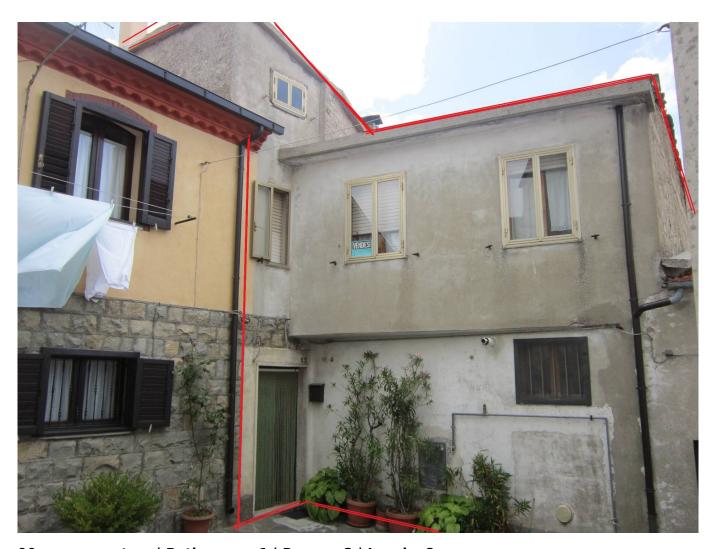

# Detached multi-storey house for Sale to Belmonte del Sannio

#### 90 square meters | Bathrooms: 1 | Rooms: 2 | Locals: 8

In the beautiful village of Belmonte del Sannio, home of about 90 square metres. furnished and with double entry consists of: A large, bright living room with balcony, dining room, kitchen, two large bedrooms with balcony, bathroom, attic, basement recreation room with wood-burning oven and stone cellar that give the characteristic style of the building mountain homes. Adjacent to the House a Woodshed to 27 sqm. currently used as a warehouse. Instant habitability, Thermo independently.

#### **Property details**

Ref: 134 motivation (Sale/rent): Sale

| Typology (Flat, villa, etc): Detached multi-storey house | Region: Molise                        |  |
|----------------------------------------------------------|---------------------------------------|--|
| District: Isernia                                        | Municipality: Belmonte del Sannio     |  |
| Price: € 29.500 negotiable                               | Total square meters: 90 square meters |  |
| Rooms: 2                                                 | Bathrooms: 1                          |  |
| Locals: 8                                                | Current status: Good                  |  |
| Total number floors: 4                                   | Independent heating: Independent      |  |
| building age: 1950                                       | Current status: Free at the deed      |  |
| available: Yes                                           | Balconies: Current                    |  |
| Max bed places: 8                                        | Matrimonial beds: 1                   |  |
| Single bed places: 1                                     | Kitchen: Kitchenette                  |  |