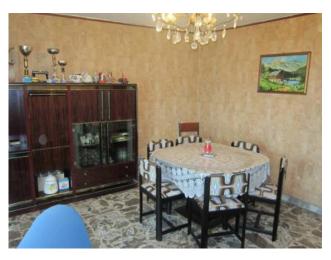

#### 90 square meters | Bathrooms: 1 | Rooms: 2 | Locals: 8

In the beautiful village of Belmonte del Sannio, home of about 90 square metres. furnished and with double entry consists of: A large, bright living room with balcony, dining room, kitchen, two large bedrooms with balcony, bathroom, attic, basement recreation room with wood-burning oven and stone cellar that give the characteristic style of the building mountain homes. Adjacent to the House a Woodshed to 27 sqm. currently used as a warehouse. Instant habitability, Thermo independently.