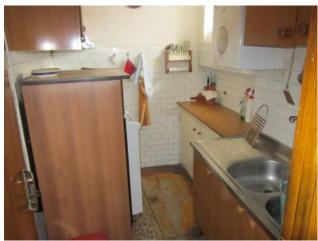

#### 90 square meters | Bathrooms: 1 | Rooms: 2 | Locals: 8

In the beautiful village of Belmonte del Sannio, home of about 90 square metres. furnished and with double entry consists of: A large, bright living room with balcony, dining room, kitchen, two large bedrooms with balcony, bathroom, attic, basement recreation room with wood-burning oven and stone cellar that give the characteristic style of the building mountain homes. Adjacent to the House a Woodshed to 27 sqm. currently used as a warehouse. Instant habitability, Thermo independently.

#### **Property details**

Ref: 134 motivation (Sale/rent): Sale

| Typology (Flat, villa, etc): Detached multi-storey house | Region: Molise                        |  |
|----------------------------------------------------------|---------------------------------------|--|
| District: Isernia                                        | Municipality: Belmonte del Sannio     |  |
| Price: € 29.500 negotiable                               | Total square meters: 90 square meters |  |
| Rooms: 2                                                 | Bathrooms: 1                          |  |
| Locals: 8                                                | Current status: Good                  |  |
| Total number floors: 4                                   | Independent heating: Independent      |  |
| building age: 1950                                       | Current status: Free at the deed      |  |
| available: Yes                                           | Balconies: Current                    |  |
| Max bed places: 8                                        | Matrimonial beds: 1                   |  |
| Single bed places: 1                                     | Kitchen: Kitchenette                  |  |