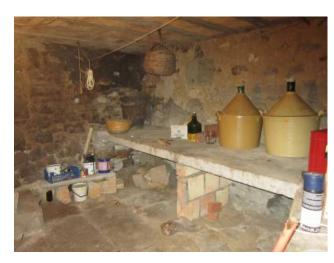

#### 90 square meters | Bathrooms: 1 | Rooms: 2 | Locals: 8

In the beautiful village of Belmonte del Sannio, home of about 90 square metres. furnished and with double entry consists of: A large, bright living room with balcony, dining room, kitchen, two large bedrooms with balcony, bathroom, attic, basement recreation room with wood-burning oven and stone cellar that give the characteristic style of the building mountain homes. Adjacent to the House a Woodshed to 27 sqm. currently used as a warehouse. Instant habitability, Thermo independently.

### **Features**

| Tv Antenna: Autonomous | Closet                           | Cellar |
|------------------------|----------------------------------|--------|
| Fireplace              | Electrical System: In accordance | Shower |
| Wood fixtures          | Aluminium fixtures               |        |