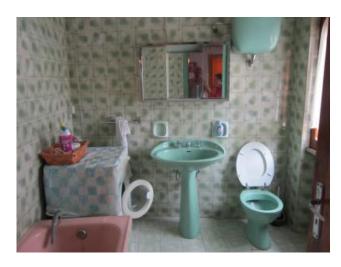

#### 90 square meters | Bathrooms: 1 | Rooms: 2 | Locals: 8

In the beautiful village of Belmonte del Sannio, home of about 90 square metres. furnished and with double entry consists of: A large, bright living room with balcony, dining room, kitchen, two large bedrooms with balcony, bathroom, attic, basement recreation room with wood-burning oven and stone cellar that give the characteristic style of the building mountain homes. Adjacent to the House a Woodshed to 27 sqm. currently used as a warehouse. Instant habitability, Thermo independently.