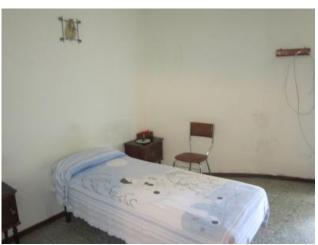

#### 90 square meters | Bathrooms: 1 | Rooms: 2 | Locals: 8

In the beautiful village of Belmonte del Sannio, home of about 90 square metres. furnished and with double entry consists of: A large, bright living room with balcony, dining room, kitchen, two large bedrooms with balcony, bathroom, attic, basement recreation room with wood-burning oven and stone cellar that give the characteristic style of the building mountain homes. Adjacent to the House a Woodshed to 27 sqm. currently used as a warehouse. Instant habitability, Thermo independently.