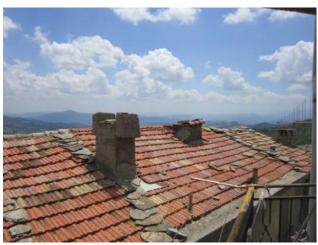

Belmonte del Sannio, a small town in the province of Isernia, which is about 50 kilometers, 864 metres above sea level. The village lies on a hill characterised by woods and pastures. Has approximately 800 inhabitants. Natural beauty of considerable interest are the "defense" and "Empire". The district is also rich in water sources such as "Black Lake" and "Fonte del Trocco". Distance from Pescara airport about 15 minutes, and 1:00 from Naples about .45 1:00 min. and from Rome airport about .30 2:00 min. The Adriatic coast is about 1:00 drive.