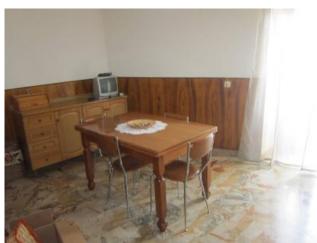

#### 90 square meters | Bathrooms: 1 | Rooms: 2 | Locals: 8

In the beautiful village of Belmonte del Sannio, home of about 90 square metres. furnished and with double entry consists of: A large, bright living room with balcony, dining room, kitchen, two large bedrooms with balcony, bathroom, attic, basement recreation room with wood-burning oven and stone cellar that give the characteristic style of the building mountain homes. Adjacent to the House a Woodshed to 27 sqm. currently used as a warehouse. Instant habitability, Thermo independently.