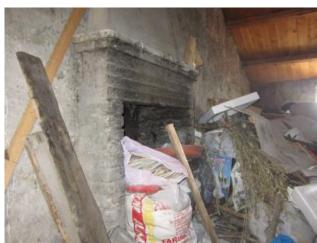

#### 90 square meters | Bathrooms: 1 | Rooms: 2 | Locals: 8

In the beautiful village of Belmonte del Sannio, home of about 90 square metres. furnished and with double entry consists of: A large, bright living room with balcony, dining room, kitchen, two large bedrooms with balcony, bathroom, attic, basement recreation room with wood-burning oven and stone cellar that give the characteristic style of the building mountain homes. Adjacent to the House a Woodshed to 27 sqm. currently used as a warehouse. Instant habitability, Thermo independently.

### **Features**

| Tv Antenna: Autonomous | Closet                           | Cellar |
|------------------------|----------------------------------|--------|
| Fireplace              | Electrical System: In accordance | Shower |
| Wood fixtures          | Aluminium fixtures               |        |