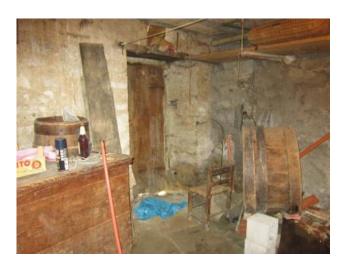

#### 90 square meters | Bathrooms: 1 | Rooms: 2 | Locals: 8

In the beautiful village of Belmonte del Sannio, home of about 90 square metres. furnished and with double entry consists of: A large, bright living room with balcony, dining room, kitchen, two large bedrooms with balcony, bathroom, attic, basement recreation room with wood-burning oven and stone cellar that give the characteristic style of the building mountain homes. Adjacent to the House a Woodshed to 27 sqm. currently used as a warehouse. Instant habitability, Thermo independently.

### **Features**

| Tv Antenna: Autonomous | Closet                           | Cellar |
|------------------------|----------------------------------|--------|
| Fireplace              | Electrical System: In accordance | Shower |
| Wood fixtures          | Aluminium fixtures               |        |