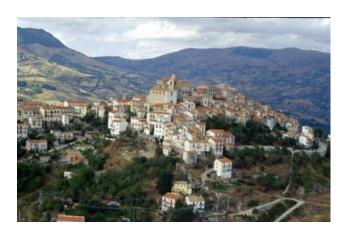

Belmonte del Sannio, a small town in the province of Isernia, which is about 50 kilometers, 864 metres above sea level. The village lies on a hill characterised by woods and pastures. Has approximately 800 inhabitants. Natural beauty of considerable interest are the "defense" and "Empire". The district is also rich in water sources such as "Black Lake" and "Fonte del Trocco". Distance from Pescara airport about 15 minutes, and 1:00 from Naples about .45 1:00 min. and from Rome airport about .30 2:00 min. The Adriatic coast is about 1:00 drive.