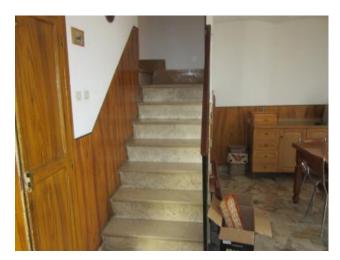

#### 90 square meters | Bathrooms: 1 | Rooms: 2 | Locals: 8

In the beautiful village of Belmonte del Sannio, home of about 90 square metres. furnished and with double entry consists of: A large, bright living room with balcony, dining room, kitchen, two large bedrooms with balcony, bathroom, attic, basement recreation room with wood-burning oven and stone cellar that give the characteristic style of the building mountain homes. Adjacent to the House a Woodshed to 27 sqm. currently used as a warehouse. Instant habitability, Thermo independently.