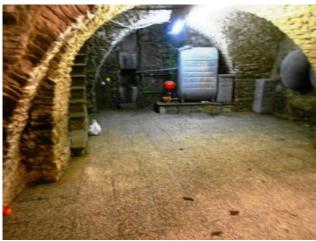

-the basement large vaulted stone cellar.

The building of about 160 square metres. It is in good condition, just needs the bathroom makeover.

Agnone is in the center of the territory of "Alto Molise" which, in term of landscape and history, is the most attractive area in the Region. From the top of its fortress, Agnone dominates a territory with an ancient history and breathtaking views of a truly unspoiled nature. Agnone has about 6,000 inhabitants, it offers all the necessary services, including the hospital, and is connected to the major cities and airports of Central South Italy. You will be welcome in this treasure trove of history, art and nature. Agnone is 20 min. far from Capracotta ski slopes, 50 min. from Vasto (seaside city), 1 hour 15 min. from Pescara (International Airport), 1 hour and 30 min. from Naples and 2 hours 30 minutes from Rome.