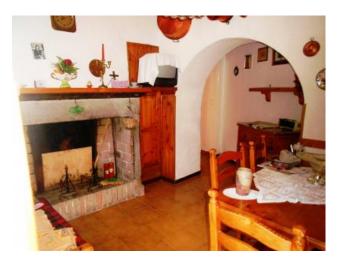

### 160 square meters | Bathrooms: 1 | Rooms: 3 | Locals: 6

In the characteristic quarter the Bank, in the heart of the historic center of the country with strong Venetian influences, detached house consisting of:-the ground floor entrance hall, living room, kitchen with fireplace, kitchenette, bathroom and terrace; -on the first floor, three bedrooms;

#### Features

| Tv Antenna: Autonomous | Closet                           | Cellar |
|------------------------|----------------------------------|--------|
| Fireplace              | Electrical System: In accordance | Shower |
| Wood fixtures          | Jalousies                        |        |