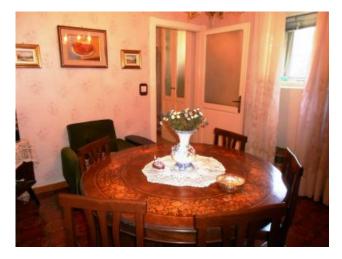

### 160 square meters | Bathrooms: 1 | Rooms: 3 | Locals: 6

In the characteristic quarter the Bank, in the heart of the historic center of the country with strong Venetian influences, detached house consisting of:-the ground floor entrance hall, living room, kitchen with fireplace, kitchenette, bathroom and terrace; -on the first floor, three bedrooms;