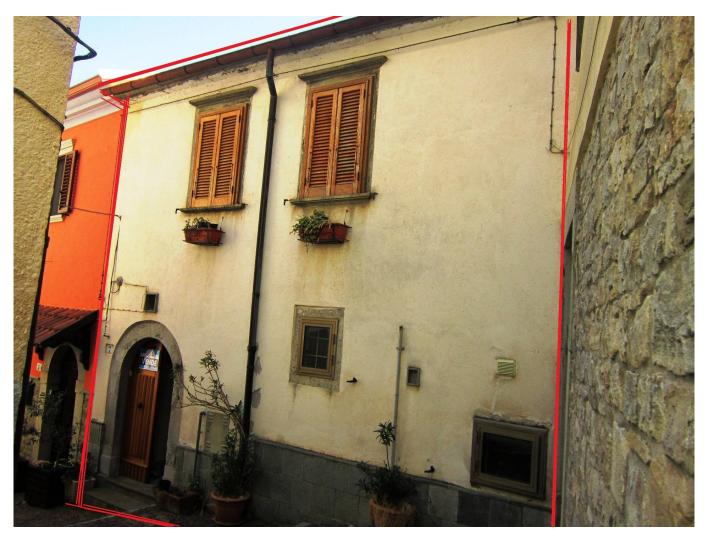

### 160 square meters | Bathrooms: 1 | Rooms: 3 | Locals: 6

In the characteristic quarter the Bank, in the heart of the historic center of the country with strong Venetian influences, detached house consisting of:-the ground floor entrance hall, living room, kitchen with fireplace, kitchenette, bathroom and terrace; -on the first floor, three bedrooms;

-the basement large vaulted stone cellar.

The building of about 160 square metres. It is in good condition, just needs the bathroom makeover.

Agnone is in the center of the territory of "Alto Molise" which, in term of landscape and history, is the most attractive area in the Region. From the top of its fortress, Agnone dominates a territory with an ancient history and breathtaking views of a truly unspoiled nature. Agnone has about 6,000 inhabitants, it offers all the necessary services, including the hospital, and is connected to the major cities and airports of Central South Italy. You will be welcome in this treasure trove of history, art and nature. Agnone is 20 min. far from Capracotta ski slopes, 50 min. from Vasto (seaside city), 1 hour 15 min. from Pescara (International Airport), 1 hour and 30 min. from Naples and 2 hours 30 minutes from Rome.