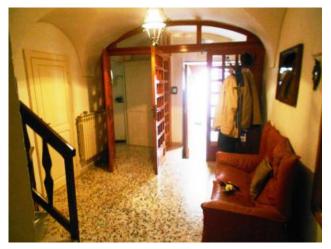

### 160 square meters | Bathrooms: 1 | Rooms: 3 | Locals: 6

In the characteristic quarter the Bank, in the heart of the historic center of the country with strong Venetian influences, detached house consisting of:-the ground floor entrance hall, living room, kitchen with fireplace, kitchenette, bathroom and terrace; -on the first floor, three bedrooms;