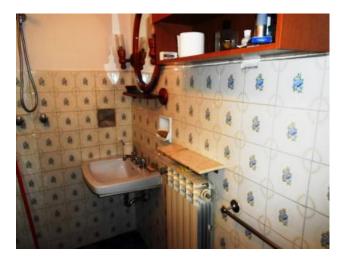

### 160 square meters | Bathrooms: 1 | Rooms: 3 | Locals: 6

In the characteristic quarter the Bank, in the heart of the historic center of the country with strong Venetian influences, detached house consisting of:-the ground floor entrance hall, living room, kitchen with fireplace, kitchenette, bathroom and terrace; -on the first floor, three bedrooms;