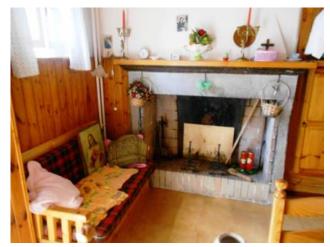

### 160 square meters | Bathrooms: 1 | Rooms: 3 | Locals: 6

In the characteristic quarter the Bank, in the heart of the historic center of the country with strong Venetian influences, detached house consisting of:-the ground floor entrance hall, living room, kitchen with fireplace, kitchenette, bathroom and terrace; -on the first floor, three bedrooms;

#### Features

| Tv Antenna: Autonomous | Closet                           | Cellar |
|------------------------|----------------------------------|--------|
| Fireplace              | Electrical System: In accordance | Shower |
| Wood fixtures          | Jalousies                        |        |