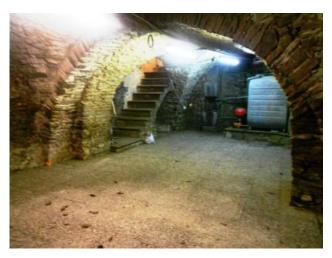

-the basement large vaulted stone cellar.

The building of about 160 square metres. It is in good condition, just needs the bathroom makeover.

Agnone is in the center of the territory of "Alto Molise" which, in term of landscape and history, is the most attractive area in the Region. From the top of its fortress, Agnone dominates a territory with an ancient history and breathtaking views of a truly unspoiled nature. Agnone has about 6,000 inhabitants, it offers all the necessary services, including the hospital, and is connected to the major cities and airports of Central South Italy. You will be welcome in this treasure trove of history, art and nature. Agnone is 20 min. far from Capracotta ski slopes, 50 min. from Vasto (seaside city), 1 hour 15 min. from Pescara (International Airport), 1 hour and 30 min. from Naples and 2 hours 30 minutes from Rome.