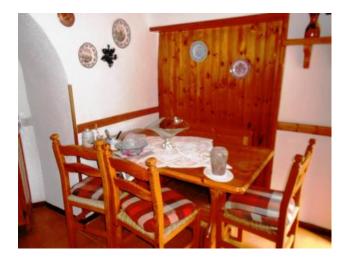

### 160 square meters | Bathrooms: 1 | Rooms: 3 | Locals: 6

In the characteristic quarter the Bank, in the heart of the historic center of the country with strong Venetian influences, detached house consisting of:-the ground floor entrance hall, living room, kitchen with fireplace, kitchenette, bathroom and terrace; -on the first floor, three bedrooms;