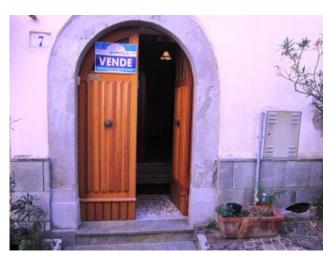

### 160 square meters | Bathrooms: 1 | Rooms: 3 | Locals: 6

In the characteristic quarter the Bank, in the heart of the historic center of the country with strong Venetian influences, detached house consisting of:-the ground floor entrance hall, living room, kitchen with fireplace, kitchenette, bathroom and terrace; -on the first floor, three bedrooms;