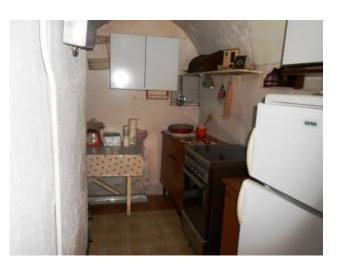

### 160 square meters | Bathrooms: 1 | Rooms: 3 | Locals: 6

In the characteristic quarter the Bank, in the heart of the historic center of the country with strong Venetian influences, detached house consisting of:-the ground floor entrance hall, living room, kitchen with fireplace, kitchenette, bathroom and terrace; -on the first floor, three bedrooms;