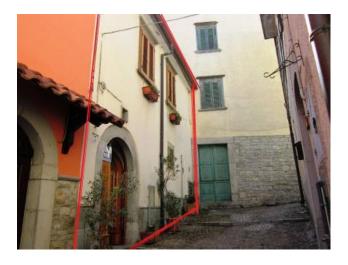

### 160 square meters | Bathrooms: 1 | Rooms: 3 | Locals: 6

In the characteristic quarter the Bank, in the heart of the historic center of the country with strong Venetian influences, detached house consisting of:-the ground floor entrance hall, living room, kitchen with fireplace, kitchenette, bathroom and terrace; -on the first floor, three bedrooms;

-the basement large vaulted stone cellar.

The building of about 160 square metres. It is in good condition, just needs the bathroom makeover.

Agnone is in the center of the territory of "Alto Molise" which, in term of landscape and history, is the most attractive area in the Region. From the top of its fortress, Agnone dominates a territory with an ancient history and breathtaking views of a truly unspoiled nature. Agnone has about 6,000 inhabitants, it offers all the necessary services, including the hospital, and is connected to the major cities and airports of Central South Italy. You will be welcome in this treasure trove of history, art and nature. Agnone is 20 min. far from Capracotta ski slopes, 50 min. from Vasto (seaside city), 1 hour 15 min. from Pescara (International Airport), 1 hour and 30 min. from Naples and 2 hours 30 minutes from Rome.