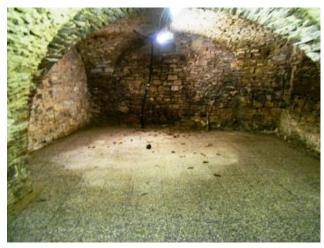

-the basement large vaulted stone cellar.

The building of about 160 square metres. It is in good condition, just needs the bathroom makeover.

Agnone is in the center of the territory of "Alto Molise" which, in term of landscape and history, is the most attractive area in the Region. From the top of its fortress, Agnone dominates a territory with an ancient history and breathtaking views of a truly unspoiled nature. Agnone has about 6,000 inhabitants, it offers all the necessary services, including the hospital, and is connected to the major cities and airports of Central South Italy. You will be welcome in this treasure trove of history, art and nature. Agnone is 20 min. far from Capracotta ski slopes, 50 min. from Vasto (seaside city), 1 hour 15 min. from Pescara (International Airport), 1 hour and 30 min. from Naples and 2 hours 30 minutes from Rome.