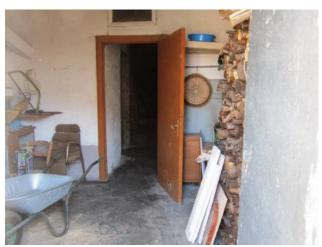

The interior needs some remodeling but overall the house is in good condition and is perfectly habitable.

The semi-basement level contains a small tavern with a fireplace and woodstove, as well as a spacious stone cellar with a functional well. On the ground floor, there is a kitchen with a fireplace and a spacious and bright dining room. On the next floor there are two spacious bedrooms and a bathroom. Finally, there is a roof with a skylight.