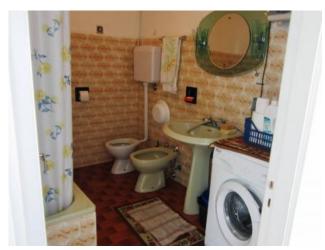

The interior needs some remodeling but overall the house is in good condition and is perfectly habitable.

The semi-basement level contains a small tavern with a fireplace and woodstove, as well as a spacious stone cellar with a functional well. On the ground floor, there is a kitchen with a fireplace and a spacious and bright dining room. On the next floor there are two spacious bedrooms and a bathroom. Finally, there is a roof with a skylight.

## **Features**

Kitchen: habitable

| Terrace                          | Tv Antenna: Autonomous | Closet           |
|----------------------------------|------------------------|------------------|
| Cellar                           | Fireplace              | Telephone system |
| Electrical System: In accordance | Shower                 | Wood fixtures    |
| Aluminium fixtures               |                        |                  |