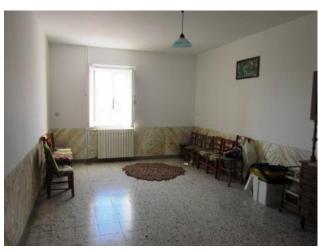

The interior needs some remodeling but overall the house is in good condition and is perfectly habitable.

The semi-basement level contains a small tavern with a fireplace and woodstove, as well as a spacious stone cellar with a functional well. On the ground floor, there is a kitchen with a fireplace and a spacious and bright dining room. On the next floor there are two spacious bedrooms and a bathroom. Finally, there is a roof with a skylight.