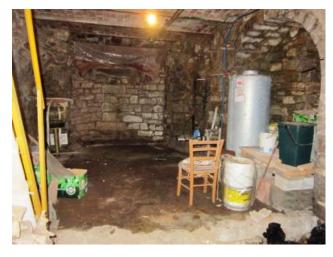

The interior needs some remodeling but overall the house is in good condition and is perfectly habitable.

The semi-basement level contains a small tavern with a fireplace and woodstove, as well as a spacious stone cellar with a functional well. On the ground floor, there is a kitchen with a fireplace and a spacious and bright dining room. On the next floor there are two spacious bedrooms and a bathroom. Finally, there is a roof with a skylight.