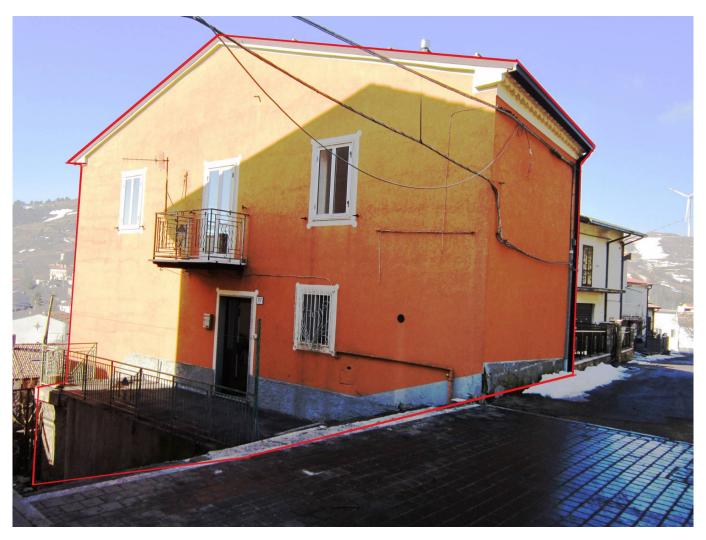

# **Detached house for Sale to Castiglione Messer Marino**

## 120 square meters | Bathrooms: 1 | Rooms: 2 | Locals: 6

The building is detached on all sides - it stands alone. It consists of 120 square meters distributed between three floors. It has a private garden of 100 sqm. The roof and the facade have recently been restructured. The shutters are all completely new.

The house is in the historic part of the town. The area is tranquil and scenic.

Castiglione Messer Marino is a typical village in the mountains of Abruzzo, the Apennines, located 1,000 meters of altitude on the border with Molise. The climate is typically mountainous, characterized by cold winters and sunny summers and snowy but dry. The municipality maintains prestigious palaces and old churches such as the Church of s. Angelo di Castiglione that dates back to the 15th century. It is located in the historical centre of the village at the old Castle and near the gate of Sant'Angelo which gives it its name. Castiglione is easily accessible from Pescara, Rome and Naples.