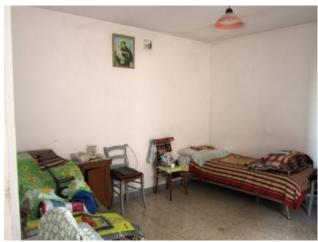

The interior needs some remodeling but overall the house is in good condition and is perfectly habitable.

The semi-basement level contains a small tavern with a fireplace and woodstove, as well as a spacious stone cellar with a functional well. On the ground floor, there is a kitchen with a fireplace and a spacious and bright dining room. On the next floor there are two spacious bedrooms and a bathroom. Finally, there is a roof with a skylight.