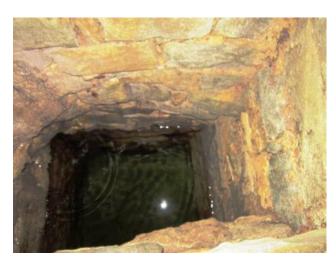

The interior needs some remodeling but overall the house is in good condition and is perfectly habitable.

The semi-basement level contains a small tavern with a fireplace and woodstove, as well as a spacious stone cellar with a functional well. On the ground floor, there is a kitchen with a fireplace and a spacious and bright dining room. On the next floor there are two spacious bedrooms and a bathroom. Finally, there is a roof with a skylight.