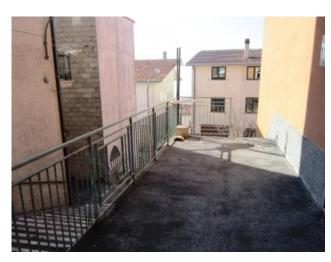

## **Property details**

| <b>Ref</b> : 150                            | motivation (Sale/rent): Sale            |  |
|---------------------------------------------|-----------------------------------------|--|
| Typology (Flat, villa, etc): Detached house | Region: Abruzzo                         |  |
| District: Chieti                            | Municipality: Castiglione Messer Marino |  |
| Price: € 40.000 negotiable                  | Total square meters: 120 square meters  |  |
| Rooms: 2                                    | Bathrooms: 1                            |  |
| <b>Locals</b> : 6                           | Current status: Good                    |  |
| Floor: 3                                    | Total number floors: 3                  |  |
| Independent heating: Independent            | Current status: Free at the deed        |  |
| available: Yes                              | Balconies: Current                      |  |
| Terrace: Current                            | Garden: Private, 100 square meters      |  |