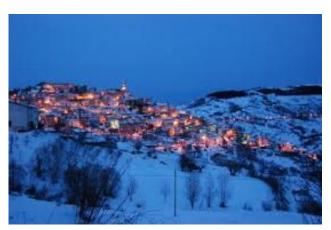

The house is in the historic part of the town. The area is tranquil and scenic.

Castiglione Messer Marino is a typical village in the mountains of Abruzzo, the Apennines, located 1,000 meters of altitude on the border with Molise. The climate is typically mountainous, characterized by cold winters and sunny summers and snowy but dry. The municipality maintains prestigious palaces and old churches such as the Church of s. Angelo di Castiglione that dates back to the 15th century. It is located in the historical centre of the village at the old Castle and near the gate of Sant'Angelo which gives it its name. Castiglione is easily accessible from Pescara, Rome and Naples.