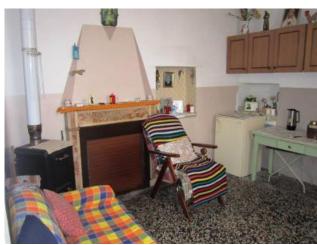

The interior needs some remodeling but overall the house is in good condition and is perfectly habitable.

The semi-basement level contains a small tavern with a fireplace and woodstove, as well as a spacious stone cellar with a functional well. On the ground floor, there is a kitchen with a fireplace and a spacious and bright dining room. On the next floor there are two spacious bedrooms and a bathroom. Finally, there is a roof with a skylight.

## **Features**

Kitchen: habitable

| Terrace                          | Tv Antenna: Autonomous | Closet           |
|----------------------------------|------------------------|------------------|
| Cellar                           | Fireplace              | Telephone system |
| Electrical System: In accordance | Shower                 | Wood fixtures    |
| Aluminium fixtures               |                        |                  |