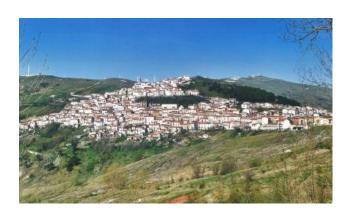

The house is in the historic part of the town. The area is tranquil and scenic.

Castiglione Messer Marino is a typical village in the mountains of Abruzzo, the Apennines, located 1,000 meters of altitude on the border with Molise. The climate is typically mountainous, characterized by cold winters and sunny summers and snowy but dry. The municipality maintains prestigious palaces and old churches such as the Church of s. Angelo di Castiglione that dates back to the 15th century. It is located in the historical centre of the village at the old Castle and near the gate of Sant'Angelo which gives it its name. Castiglione is easily accessible from Pescara, Rome and Naples.