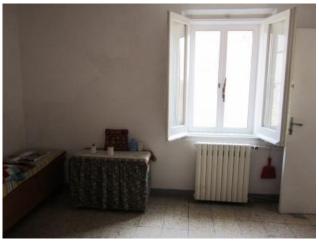

## 120 square meters | Bathrooms: 1 | Rooms: 2 | Locals: 6

The building is detached on all sides - it stands alone. It consists of 120 square meters distributed between three floors. It has a private garden of 100 sqm. The roof and the facade have recently been restructured. The shutters are all completely new.

The interior needs some remodeling but overall the house is in good condition and is perfectly habitable.

The semi-basement level contains a small tavern with a fireplace and woodstove, as well as a spacious stone cellar with a functional well. On the ground floor, there is a kitchen with a fireplace and a spacious and bright dining room. On the next floor there are two spacious bedrooms and a bathroom. Finally, there is a roof with a skylight.