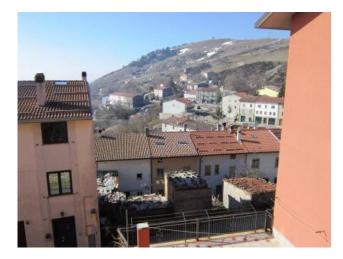

The house is in the historic part of the town. The area is tranquil and scenic.

Castiglione Messer Marino is a typical village in the mountains of Abruzzo, the Apennines, located 1,000 meters of altitude on the border with Molise. The climate is typically mountainous, characterized by cold winters and sunny summers and snowy but dry. The municipality maintains prestigious palaces and old churches such as the Church of s. Angelo di Castiglione that dates back to the 15th century. It is located in the historical centre of the village at the old Castle and near the gate of Sant'Angelo which gives it its name. Castiglione is easily accessible from Pescara, Rome and Naples.