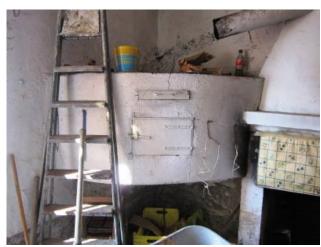

The interior needs some remodeling but overall the house is in good condition and is perfectly habitable.

The semi-basement level contains a small tavern with a fireplace and woodstove, as well as a spacious stone cellar with a functional well. On the ground floor, there is a kitchen with a fireplace and a spacious and bright dining room. On the next floor there are two spacious bedrooms and a bathroom. Finally, there is a roof with a skylight.