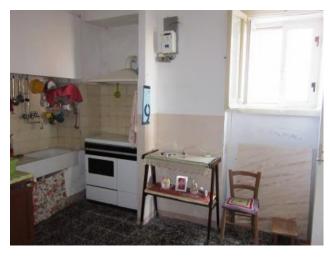

The interior needs some remodeling but overall the house is in good condition and is perfectly habitable.

The semi-basement level contains a small tavern with a fireplace and woodstove, as well as a spacious stone cellar with a functional well. On the ground floor, there is a kitchen with a fireplace and a spacious and bright dining room. On the next floor there are two spacious bedrooms and a bathroom. Finally, there is a roof with a skylight.

## **Features**

Kitchen: habitable

| Terrace                          | Tv Antenna: Autonomous | Closet           |
|----------------------------------|------------------------|------------------|
| Cellar                           | Fireplace              | Telephone system |
| Electrical System: In accordance | Shower                 | Wood fixtures    |
| Aluminium fixtures               |                        |                  |