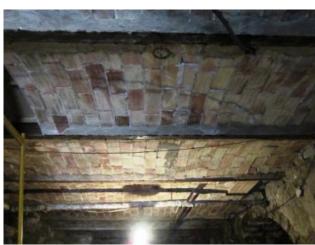

The interior needs some remodeling but overall the house is in good condition and is perfectly habitable.

The semi-basement level contains a small tavern with a fireplace and woodstove, as well as a spacious stone cellar with a functional well. On the ground floor, there is a kitchen with a fireplace and a spacious and bright dining room. On the next floor there are two spacious bedrooms and a bathroom. Finally, there is a roof with a skylight.