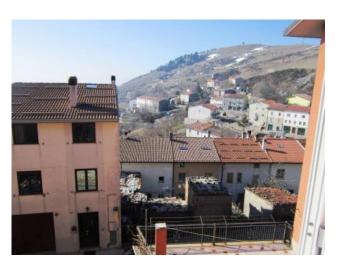

The house is in the historic part of the town. The area is tranquil and scenic.

Castiglione Messer Marino is a typical village in the mountains of Abruzzo, the Apennines, located 1,000 meters of altitude on the border with Molise. The climate is typically mountainous, characterized by cold winters and sunny summers and snowy but dry. The municipality maintains prestigious palaces and old churches such as the Church of s. Angelo di Castiglione that dates back to the 15th century. It is located in the historical centre of the village at the old Castle and near the gate of Sant'Angelo which gives it its name. Castiglione is easily accessible from Pescara, Rome and Naples.