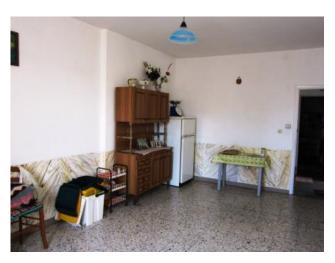

The interior needs some remodeling but overall the house is in good condition and is perfectly habitable.

The semi-basement level contains a small tavern with a fireplace and woodstove, as well as a spacious stone cellar with a functional well. On the ground floor, there is a kitchen with a fireplace and a spacious and bright dining room. On the next floor there are two spacious bedrooms and a bathroom. Finally, there is a roof with a skylight.