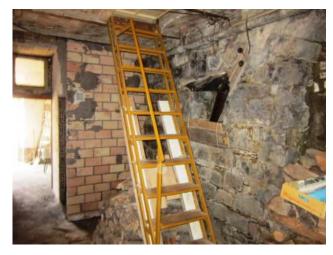

The interior needs some remodeling but overall the house is in good condition and is perfectly habitable.

The semi-basement level contains a small tavern with a fireplace and woodstove, as well as a spacious stone cellar with a functional well. On the ground floor, there is a kitchen with a fireplace and a spacious and bright dining room. On the next floor there are two spacious bedrooms and a bathroom. Finally, there is a roof with a skylight.