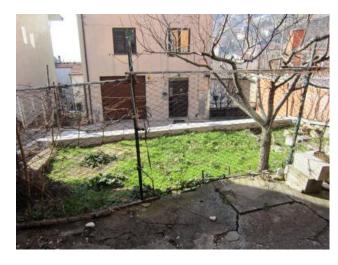

## 120 square meters | Bathrooms: 1 | Rooms: 2 | Locals: 6

The building is detached on all sides - it stands alone. It consists of 120 square meters distributed between three floors. It has a private garden of 100 sqm. The roof and the facade have recently been restructured. The shutters are all completely new.