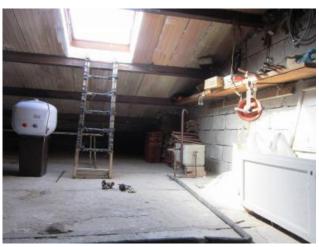

The interior needs some remodeling but overall the house is in good condition and is perfectly habitable.

The semi-basement level contains a small tavern with a fireplace and woodstove, as well as a spacious stone cellar with a functional well. On the ground floor, there is a kitchen with a fireplace and a spacious and bright dining room. On the next floor there are two spacious bedrooms and a bathroom. Finally, there is a roof with a skylight.