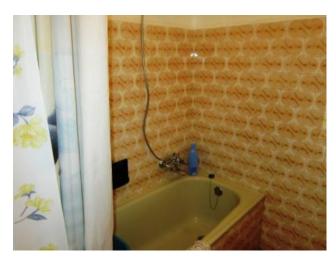

The interior needs some remodeling but overall the house is in good condition and is perfectly habitable.

The semi-basement level contains a small tavern with a fireplace and woodstove, as well as a spacious stone cellar with a functional well. On the ground floor, there is a kitchen with a fireplace and a spacious and bright dining room. On the next floor there are two spacious bedrooms and a bathroom. Finally, there is a roof with a skylight.

## **Features**

Kitchen: habitable

| Terrace                          | Tv Antenna: Autonomous | Closet           |
|----------------------------------|------------------------|------------------|
| Cellar                           | Fireplace              | Telephone system |
| Electrical System: In accordance | Shower                 | Wood fixtures    |
| Aluminium fixtures               |                        |                  |