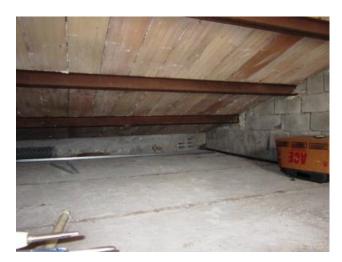

The interior needs some remodeling but overall the house is in good condition and is perfectly habitable.

The semi-basement level contains a small tavern with a fireplace and woodstove, as well as a spacious stone cellar with a functional well. On the ground floor, there is a kitchen with a fireplace and a spacious and bright dining room. On the next floor there are two spacious bedrooms and a bathroom. Finally, there is a roof with a skylight.