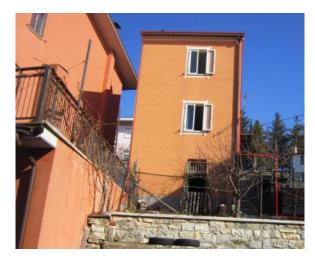

## 120 square meters | Bathrooms: 1 | Rooms: 2 | Locals: 6

The building is detached on all sides - it stands alone. It consists of 120 square meters distributed between three floors. It has a private garden of 100 sqm. The roof and the facade have recently been restructured. The shutters are all completely new.