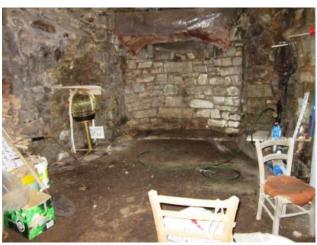

The interior needs some remodeling but overall the house is in good condition and is perfectly habitable.

The semi-basement level contains a small tavern with a fireplace and woodstove, as well as a spacious stone cellar with a functional well. On the ground floor, there is a kitchen with a fireplace and a spacious and bright dining room. On the next floor there are two spacious bedrooms and a bathroom. Finally, there is a roof with a skylight.