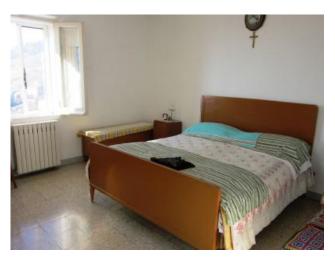

The interior needs some remodeling but overall the house is in good condition and is perfectly habitable.

The semi-basement level contains a small tavern with a fireplace and woodstove, as well as a spacious stone cellar with a functional well. On the ground floor, there is a kitchen with a fireplace and a spacious and bright dining room. On the next floor there are two spacious bedrooms and a bathroom. Finally, there is a roof with a skylight.