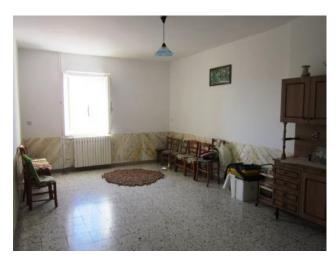

The interior needs some remodeling but overall the house is in good condition and is perfectly habitable.

The semi-basement level contains a small tavern with a fireplace and woodstove, as well as a spacious stone cellar with a functional well. On the ground floor, there is a kitchen with a fireplace and a spacious and bright dining room. On the next floor there are two spacious bedrooms and a bathroom. Finally, there is a roof with a skylight.