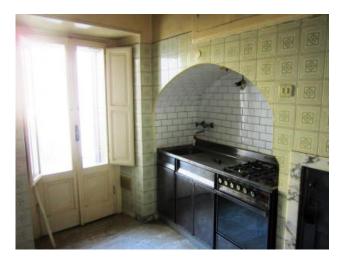

The property is spread over 5 floors:

- ☐ The basement with a shed and cellar with access to the vegetable garden;
- ☐ Ground floor with a large hall, kitchen with fireplace, laundry room and terrace;
- $\hfill \square$  The first floor with a dining room, bathroom and living room overlooking the main street;
- ☐ The second floor with two bedrooms with balcony and double exposure;
- ☐ The third floor with a queen bedroom with balcony, a tiny bedroom with little balcony and a bathroom;

## Features

Matrimonial beds: 2

Kitchen: habitable

Terrace Tv Antenna: Autonomous Closet

Cellar Fireplace Telephone system

Shower Wood fixtures Jalousies

Single bed places: 2