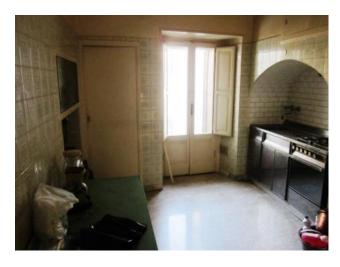

The property is spread over 5 floors:

- ☐ The basement with a shed and cellar with access to the vegetable garden;
- ☐ Ground floor with a large hall, kitchen with fireplace, laundry room and terrace;
- $\hfill \square$  The first floor with a dining room, bathroom and living room overlooking the main street;
- ☐ The second floor with two bedrooms with balcony and double exposure;
- ☐ The third floor with a queen bedroom with balcony, a tiny bedroom with little balcony and a bathroom;

## Features

Matrimonial beds: 2

Kitchen: habitable

Terrace Tv Antenna: Autonomous Closet

Cellar Fireplace Telephone system

Shower Wood fixtures Jalousies

Single bed places: 2