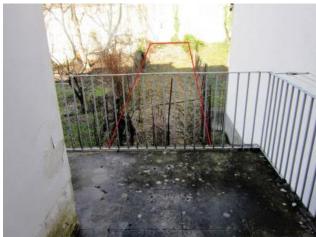

The property is spread over 5 floors:

- ☐ The basement with a shed and cellar with access to the vegetable garden;
- ☐ Ground floor with a large hall, kitchen with fireplace, laundry room and terrace;
- $\hfill \square$  The first floor with a dining room, bathroom and living room overlooking the main street;
- ☐ The second floor with two bedrooms with balcony and double exposure;
- ☐ The third floor with a queen bedroom with balcony, a tiny bedroom with little balcony and a bathroom;

#### **Property details**

**Ref**: 164 motivation (Sale/rent): Sale Typology (Flat, villa, etc): Terraced house Region: Molise **District**: Isernia Municipality: Agnone Price: € 65.000 negotiable Total square meters: 132 square meters Rooms: 6 Bathrooms: 2 Locals: 12 Current status: To be cleaned Floor: Multi-level **Total number floors**: 5 Independent heating: Independent Current status: Free at the deed available: Yes **Balconies**: Current Terrace: Current Garden: Private