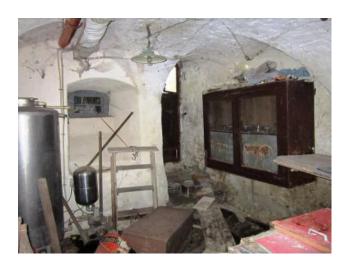

The property is spread over 5 floors:

- ☐ The basement with a shed and cellar with access to the vegetable garden;
- ☐ Ground floor with a large hall, kitchen with fireplace, laundry room and terrace;
- $\hfill \square$  The first floor with a dining room, bathroom and living room overlooking the main street;
- ☐ The second floor with two bedrooms with balcony and double exposure;
- ☐ The third floor with a queen bedroom with balcony, a tiny bedroom with little balcony and a bathroom;