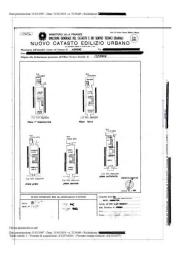

The property is spread over 5 floors:

- ☐ The basement with a shed and cellar with access to the vegetable garden;
- ☐ Ground floor with a large hall, kitchen with fireplace, laundry room and terrace;
- $\hfill \square$  The first floor with a dining room, bathroom and living room overlooking the main street;
- ☐ The second floor with two bedrooms with balcony and double exposure;
- ☐ The third floor with a queen bedroom with balcony, a tiny bedroom with little balcony and a bathroom;

#### **Property details**

**Ref**: 164 motivation (Sale/rent): Sale Typology (Flat, villa, etc): Terraced house Region: Molise **District**: Isernia Municipality: Agnone Price: € 65.000 negotiable Total square meters: 132 square meters Rooms: 6 Bathrooms: 2 Locals: 12 Current status: To be cleaned Floor: Multi-level **Total number floors**: 5 Independent heating: Independent Current status: Free at the deed available: Yes **Balconies**: Current Terrace: Current Garden: Private