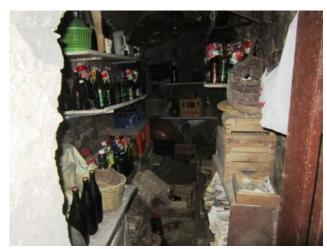

The property is spread over 5 floors:

- ☐ The basement with a shed and cellar with access to the vegetable garden;
- ☐ Ground floor with a large hall, kitchen with fireplace, laundry room and terrace;
- $\hfill \square$  The first floor with a dining room, bathroom and living room overlooking the main street;
- ☐ The second floor with two bedrooms with balcony and double exposure;
- ☐ The third floor with a queen bedroom with balcony, a tiny bedroom with little balcony and a bathroom;