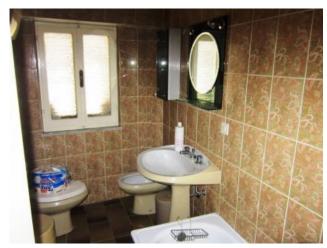

The property is spread over 5 floors:

- ☐ The basement with a shed and cellar with access to the vegetable garden;
- ☐ Ground floor with a large hall, kitchen with fireplace, laundry room and terrace;
- $\hfill \square$  The first floor with a dining room, bathroom and living room overlooking the main street;
- ☐ The second floor with two bedrooms with balcony and double exposure;
- ☐ The third floor with a queen bedroom with balcony, a tiny bedroom with little balcony and a bathroom;

## Features

Matrimonial beds: 2

Kitchen: habitable

Terrace Tv Antenna: Autonomous Closet

Cellar Fireplace Telephone system

Shower Wood fixtures Jalousies

Single bed places: 2