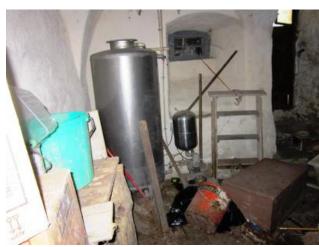

The property is spread over 5 floors:

- ☐ The basement with a shed and cellar with access to the vegetable garden;
- ☐ Ground floor with a large hall, kitchen with fireplace, laundry room and terrace;
- $\hfill \square$  The first floor with a dining room, bathroom and living room overlooking the main street;
- ☐ The second floor with two bedrooms with balcony and double exposure;
- ☐ The third floor with a queen bedroom with balcony, a tiny bedroom with little balcony and a bathroom;