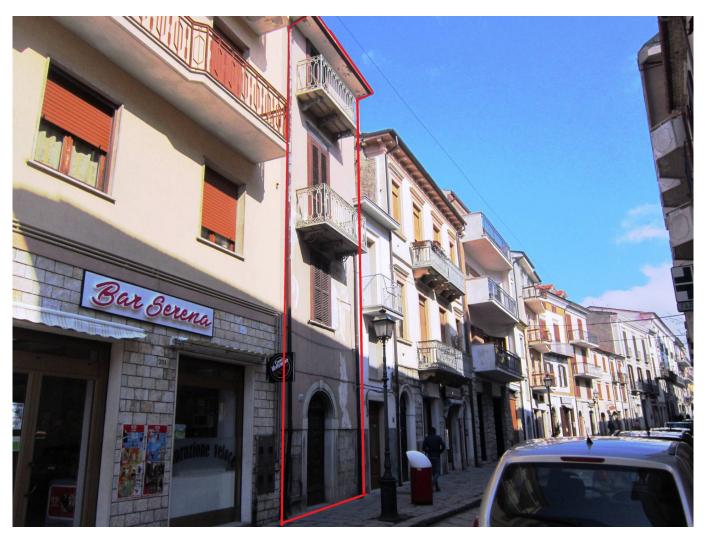

# **Terraced house for Sale to Agnone**

132 square meters | Bathrooms: 2 | Rooms: 6 | Locals: 12

 $Townhouse of about 135 \ square \ meters \ with \ the \ vegetable \ garden \ of \ 100 \ square \ meters. \ Located \ in \ the \ downtown.$ 

The property is spread over 5 floors:

- ☐ The basement with a shed and cellar with access to the vegetable garden;
- ☐ Ground floor with a large hall, kitchen with fireplace, laundry room and terrace;
- $\hfill \square$  The first floor with a dining room, bathroom and living room overlooking the main street;
- ☐ The second floor with two bedrooms with balcony and double exposure;
- ☐ The third floor with a queen bedroom with balcony, a tiny bedroom with little balcony and a bathroom;

The heating is independent.

The house just needs painting work and some minor modernization.

Agnone is at the heart of Molise territory that, landscapes and historically, is the most attractive in the region. From his fortress, Agnone dominates a region with an ancient history and with the breathtaking views on a truly unspoilt nature. Agnone has about 6,000 inhabitants, offers all the necessary facilities, including the hospital, and is connected to major cities and airports of Central and southern Italy. You are welcome in this treasure trove of history, art and nature.