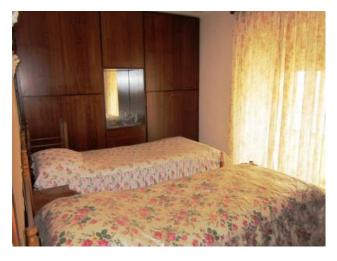

# 270 square meters | Bathrooms: 3 | Rooms: 4 | Locals: 11

House of 270 square meters. free on three sides, situated in the characteristic village of Roio del Sangro. The building has three floors:

- -ground floor, dining room with kitchen, a very bright thanks to the presence of a large window in the living room there is a fireplace, a bathroom with bathtub. The presence of 2 inputs would allow the eventual Division of the building into two independent units.
- -on the first floor, 4 large bedrooms, 3 of which with balcony, and a room with access to the terrace, to 53 m2, overlooking the belvedere, two bathrooms, one with bathtub and one with shower;
- -downstairs a spacious garage with 2 parking spaces, a wood shed and a cellar.

# **Property details**

Ref: 219 motivation (Sale/rent): Sale Typology (Flat, villa, etc): Terraced house Region: Abruzzo **District**: Chieti Municipality: Roio del Sangro **Price**: € 53.000 negotiable **Total square meters**: 270 square meters Rooms: 4 Bathrooms: 3 Locals: 11 Current status: Good Floor: Multi-level Total number floors: 3 **Independent heating**: Independent Current status: Free at the deed available: Yes **Balconies**: Current Terrace: Current, 53 square meters Max bed places: 8 Matrimonial beds: 4 **Kitchen**: habitable