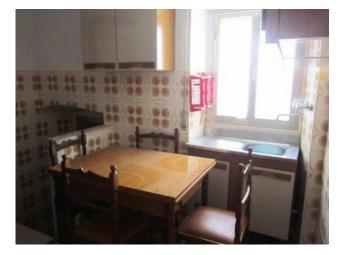

# 270 square meters | Bathrooms: 3 | Rooms: 4 | Locals: 11

House of 270 square meters. free on three sides, situated in the characteristic village of Roio del Sangro. The building has three floors:

- -ground floor, dining room with kitchen, a very bright thanks to the presence of a large window in the living room there is a fireplace, a bathroom with bathtub. The presence of 2 inputs would allow the eventual Division of the building into two independent units.
- -on the first floor, 4 large bedrooms, 3 of which with balcony, and a room with access to the terrace, to 53 m2, overlooking the belvedere, two bathrooms, one with bathtub and one with shower;
- -downstairs a spacious garage with 2 parking spaces, a wood shed and a cellar.

# **Property details**

Ref: 219 motivation (Sale/rent): Sale Typology (Flat, villa, etc): Terraced house Region: Abruzzo **District**: Chieti Municipality: Roio del Sangro **Price**: € 53.000 negotiable **Total square meters**: 270 square meters Rooms: 4 Bathrooms: 3 Locals: 11 Current status: Good Floor: Multi-level Total number floors: 3 **Independent heating**: Independent Current status: Free at the deed available: Yes **Balconies**: Current Terrace: Current, 53 square meters Max bed places: 8 Matrimonial beds: 4 **Kitchen**: habitable