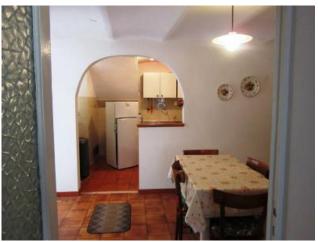

# 270 square meters | Bathrooms: 3 | Rooms: 4 | Locals: 11

House of 270 square meters. free on three sides, situated in the characteristic village of Roio del Sangro. The building has three floors:

- -ground floor, dining room with kitchen, a very bright thanks to the presence of a large window in the living room there is a fireplace, a bathroom with bathtub. The presence of 2 inputs would allow the eventual Division of the building into two independent units.
- -on the first floor, 4 large bedrooms, 3 of which with balcony, and a room with access to the terrace, to 53 m2, overlooking the belvedere, two bathrooms, one with bathtub and one with shower;
- -downstairs a spacious garage with 2 parking spaces, a wood shed and a cellar.