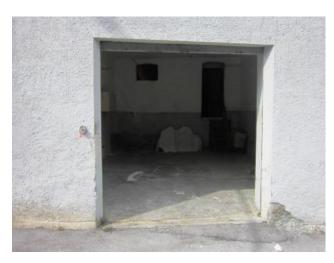

# 270 square meters | Bathrooms: 3 | Rooms: 4 | Locals: 11

House of 270 square meters. free on three sides, situated in the characteristic village of Roio del Sangro. The building has three floors:

- -ground floor, dining room with kitchen, a very bright thanks to the presence of a large window in the living room there is a fireplace, a bathroom with bathtub. The presence of 2 inputs would allow the eventual Division of the building into two independent units.
- -on the first floor, 4 large bedrooms, 3 of which with balcony, and a room with access to the terrace, to 53 m2, overlooking the belvedere, two bathrooms, one with bathtub and one with shower;
- -downstairs a spacious garage with 2 parking spaces, a wood shed and a cellar.

**Box**: Double, 53 square meters