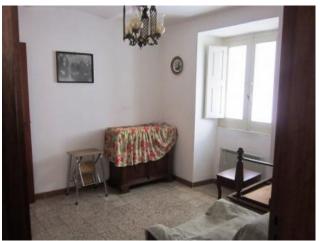

# 270 square meters | Bathrooms: 3 | Rooms: 4 | Locals: 11

House of 270 square meters. free on three sides, situated in the characteristic village of Roio del Sangro. The building has three floors:

- -ground floor, dining room with kitchen, a very bright thanks to the presence of a large window in the living room there is a fireplace, a bathroom with bathtub. The presence of 2 inputs would allow the eventual Division of the building into two independent units.
- -on the first floor, 4 large bedrooms, 3 of which with balcony, and a room with access to the terrace, to 53 m2, overlooking the belvedere, two bathrooms, one with bathtub and one with shower;
- -downstairs a spacious garage with 2 parking spaces, a wood shed and a cellar.