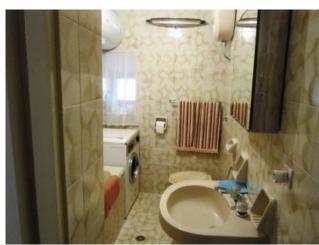

# 270 square meters | Bathrooms: 3 | Rooms: 4 | Locals: 11

House of 270 square meters. free on three sides, situated in the characteristic village of Roio del Sangro. The building has three floors:

- -ground floor, dining room with kitchen, a very bright thanks to the presence of a large window in the living room there is a fireplace, a bathroom with bathtub. The presence of 2 inputs would allow the eventual Division of the building into two independent units.
- -on the first floor, 4 large bedrooms, 3 of which with balcony, and a room with access to the terrace, to 53 m2, overlooking the belvedere, two bathrooms, one with bathtub and one with shower;
- -downstairs a spacious garage with 2 parking spaces, a wood shed and a cellar.