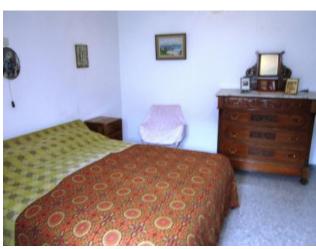

# 270 square meters | Bathrooms: 3 | Rooms: 4 | Locals: 11

House of 270 square meters. free on three sides, situated in the characteristic village of Roio del Sangro. The building has three floors:

- -ground floor, dining room with kitchen, a very bright thanks to the presence of a large window in the living room there is a fireplace, a bathroom with bathtub. The presence of 2 inputs would allow the eventual Division of the building into two independent units.
- -on the first floor, 4 large bedrooms, 3 of which with balcony, and a room with access to the terrace, to 53 m2, overlooking the belvedere, two bathrooms, one with bathtub and one with shower;
- -downstairs a spacious garage with 2 parking spaces, a wood shed and a cellar.