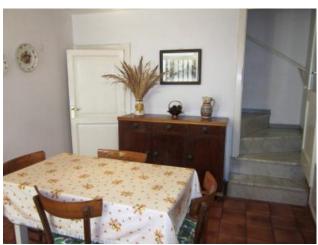

# 270 square meters | Bathrooms: 3 | Rooms: 4 | Locals: 11

House of 270 square meters. free on three sides, situated in the characteristic village of Roio del Sangro. The building has three floors:

- -ground floor, dining room with kitchen, a very bright thanks to the presence of a large window in the living room there is a fireplace, a bathroom with bathtub. The presence of 2 inputs would allow the eventual Division of the building into two independent units.
- -on the first floor, 4 large bedrooms, 3 of which with balcony, and a room with access to the terrace, to 53 m2, overlooking the belvedere, two bathrooms, one with bathtub and one with shower;
- -downstairs a spacious garage with 2 parking spaces, a wood shed and a cellar.