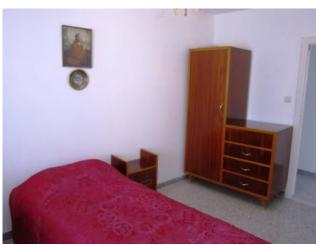

# 270 square meters | Bathrooms: 3 | Rooms: 4 | Locals: 11

House of 270 square meters. free on three sides, situated in the characteristic village of Roio del Sangro. The building has three floors:

- -ground floor, dining room with kitchen, a very bright thanks to the presence of a large window in the living room there is a fireplace, a bathroom with bathtub. The presence of 2 inputs would allow the eventual Division of the building into two independent units.
- -on the first floor, 4 large bedrooms, 3 of which with balcony, and a room with access to the terrace, to 53 m2, overlooking the belvedere, two bathrooms, one with bathtub and one with shower;
- -downstairs a spacious garage with 2 parking spaces, a wood shed and a cellar.

# **Property details**

Ref: 219 motivation (Sale/rent): Sale Typology (Flat, villa, etc): Terraced house Region: Abruzzo **District**: Chieti Municipality: Roio del Sangro **Price**: € 53.000 negotiable **Total square meters**: 270 square meters Rooms: 4 Bathrooms: 3 Locals: 11 Current status: Good Floor: Multi-level Total number floors: 3 **Independent heating**: Independent Current status: Free at the deed available: Yes **Balconies**: Current Terrace: Current, 53 square meters Max bed places: 8 Matrimonial beds: 4 **Kitchen**: habitable