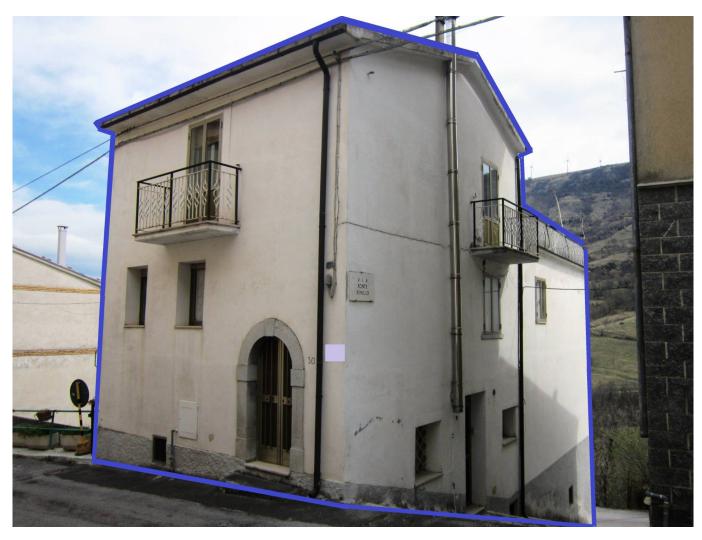

# Terraced house for Sale to Roio del Sangro

# 270 square meters | Bathrooms: 3 | Rooms: 4 | Locals: 11

House of 270 square meters. free on three sides, situated in the characteristic village of Roio del Sangro. The building has three floors:

- -ground floor, dining room with kitchen, a very bright thanks to the presence of a large window in the living room there is a fireplace, a bathroom with bathtub. The presence of 2 inputs would allow the eventual Division of the building into two independent units.
- -on the first floor, 4 large bedrooms, 3 of which with balcony, and a room with access to the terrace, to 53 m2, overlooking the belvedere, two bathrooms, one with bathtub and one with shower;
- -downstairs a spacious garage with 2 parking spaces, a wood shed and a cellar.

This heating system with convectors.

The House is in good condition and perfectly habitable. Excluding furniture.

In the Valley of the Sangro, on a spur of rock, lies Roio del Sangro (840 m a.s.l.), charming village in Abruzzo, in the province of Chieti. From here you can admire a magnificent panorama that goes from the Majella mountains down to the sea, which is less than an hour. Despite its altitude Roio enjoys a temperate climate.