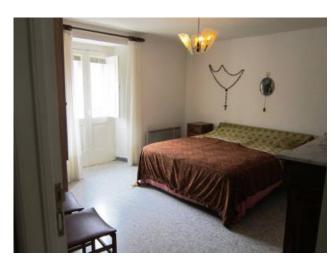

# 270 square meters | Bathrooms: 3 | Rooms: 4 | Locals: 11

House of 270 square meters. free on three sides, situated in the characteristic village of Roio del Sangro. The building has three floors:

- -ground floor, dining room with kitchen, a very bright thanks to the presence of a large window in the living room there is a fireplace, a bathroom with bathtub. The presence of 2 inputs would allow the eventual Division of the building into two independent units.
- -on the first floor, 4 large bedrooms, 3 of which with balcony, and a room with access to the terrace, to 53 m2, overlooking the belvedere, two bathrooms, one with bathtub and one with shower;
- -downstairs a spacious garage with 2 parking spaces, a wood shed and a cellar.