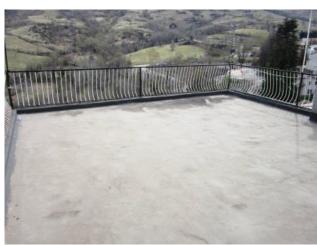

# 270 square meters | Bathrooms: 3 | Rooms: 4 | Locals: 11

House of 270 square meters. free on three sides, situated in the characteristic village of Roio del Sangro. The building has three floors:

- -ground floor, dining room with kitchen, a very bright thanks to the presence of a large window in the living room there is a fireplace, a bathroom with bathtub. The presence of 2 inputs would allow the eventual Division of the building into two independent units.
- -on the first floor, 4 large bedrooms, 3 of which with balcony, and a room with access to the terrace, to 53 m2, overlooking the belvedere, two bathrooms, one with bathtub and one with shower;
- -downstairs a spacious garage with 2 parking spaces, a wood shed and a cellar.