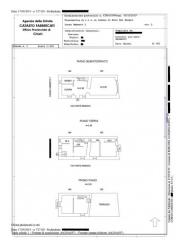

# 270 square meters | Bathrooms: 3 | Rooms: 4 | Locals: 11

House of 270 square meters. free on three sides, situated in the characteristic village of Roio del Sangro. The building has three floors:

- -ground floor, dining room with kitchen, a very bright thanks to the presence of a large window in the living room there is a fireplace, a bathroom with bathtub. The presence of 2 inputs would allow the eventual Division of the building into two independent units.
- -on the first floor, 4 large bedrooms, 3 of which with balcony, and a room with access to the terrace, to 53 m2, overlooking the belvedere, two bathrooms, one with bathtub and one with shower;
- -downstairs a spacious garage with 2 parking spaces, a wood shed and a cellar.

# **Property details**

Ref: 219 motivation (Sale/rent): Sale Typology (Flat, villa, etc): Terraced house Region: Abruzzo **District**: Chieti Municipality: Roio del Sangro **Price**: € 53.000 negotiable **Total square meters**: 270 square meters Rooms: 4 Bathrooms: 3 Locals: 11 Current status: Good Floor: Multi-level Total number floors: 3 **Independent heating**: Independent Current status: Free at the deed available: Yes **Balconies**: Current Terrace: Current, 53 square meters Max bed places: 8 Matrimonial beds: 4 **Kitchen**: habitable