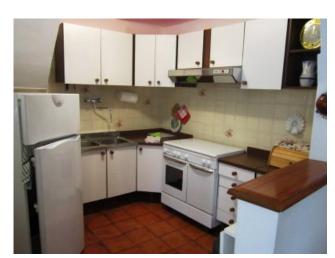

# 270 square meters | Bathrooms: 3 | Rooms: 4 | Locals: 11

House of 270 square meters. free on three sides, situated in the characteristic village of Roio del Sangro. The building has three floors:

- -ground floor, dining room with kitchen, a very bright thanks to the presence of a large window in the living room there is a fireplace, a bathroom with bathtub. The presence of 2 inputs would allow the eventual Division of the building into two independent units.
- -on the first floor, 4 large bedrooms, 3 of which with balcony, and a room with access to the terrace, to 53 m2, overlooking the belvedere, two bathrooms, one with bathtub and one with shower;
- -downstairs a spacious garage with 2 parking spaces, a wood shed and a cellar.

# **Property details**

Ref: 219 motivation (Sale/rent): Sale Typology (Flat, villa, etc): Terraced house Region: Abruzzo **District**: Chieti Municipality: Roio del Sangro **Price**: € 53.000 negotiable **Total square meters**: 270 square meters Rooms: 4 Bathrooms: 3 Locals: 11 Current status: Good Floor: Multi-level Total number floors: 3 **Independent heating**: Independent Current status: Free at the deed available: Yes **Balconies**: Current Terrace: Current, 53 square meters Max bed places: 8 Matrimonial beds: 4 **Kitchen**: habitable