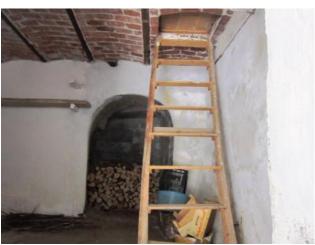

# 270 square meters | Bathrooms: 3 | Rooms: 4 | Locals: 11

House of 270 square meters. free on three sides, situated in the characteristic village of Roio del Sangro. The building has three floors:

- -ground floor, dining room with kitchen, a very bright thanks to the presence of a large window in the living room there is a fireplace, a bathroom with bathtub. The presence of 2 inputs would allow the eventual Division of the building into two independent units.
- -on the first floor, 4 large bedrooms, 3 of which with balcony, and a room with access to the terrace, to 53 m2, overlooking the belvedere, two bathrooms, one with bathtub and one with shower;
- -downstairs a spacious garage with 2 parking spaces, a wood shed and a cellar.