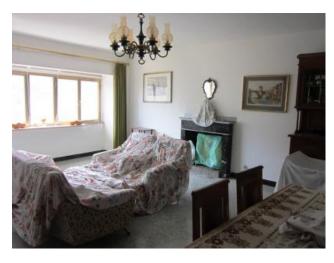

# 270 square meters | Bathrooms: 3 | Rooms: 4 | Locals: 11

House of 270 square meters. free on three sides, situated in the characteristic village of Roio del Sangro. The building has three floors:

- -ground floor, dining room with kitchen, a very bright thanks to the presence of a large window in the living room there is a fireplace, a bathroom with bathtub. The presence of 2 inputs would allow the eventual Division of the building into two independent units.
- -on the first floor, 4 large bedrooms, 3 of which with balcony, and a room with access to the terrace, to 53 m2, overlooking the belvedere, two bathrooms, one with bathtub and one with shower;
- -downstairs a spacious garage with 2 parking spaces, a wood shed and a cellar.

### **Features**

| Terrace: 53 m²     | Tv Antenna: Autonomous | Closet                           |
|--------------------|------------------------|----------------------------------|
| Cellar             | Fireplace              | Electrical System: In accordance |
| Jacuzzi            | Shower                 | Wood fixtures                    |
| Aluminium fixtures |                        |                                  |