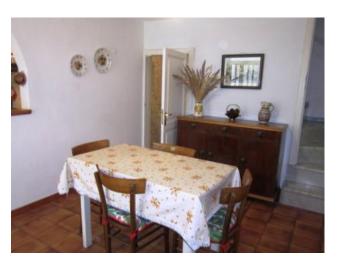

# 270 square meters | Bathrooms: 3 | Rooms: 4 | Locals: 11

House of 270 square meters. free on three sides, situated in the characteristic village of Roio del Sangro. The building has three floors:

- -ground floor, dining room with kitchen, a very bright thanks to the presence of a large window in the living room there is a fireplace, a bathroom with bathtub. The presence of 2 inputs would allow the eventual Division of the building into two independent units.
- -on the first floor, 4 large bedrooms, 3 of which with balcony, and a room with access to the terrace, to 53 m2, overlooking the belvedere, two bathrooms, one with bathtub and one with shower;
- -downstairs a spacious garage with 2 parking spaces, a wood shed and a cellar.