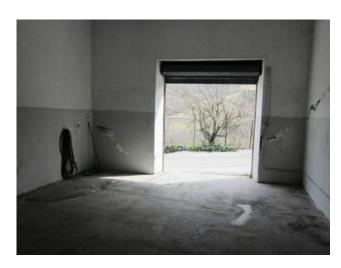

# 270 square meters | Bathrooms: 3 | Rooms: 4 | Locals: 11

House of 270 square meters. free on three sides, situated in the characteristic village of Roio del Sangro. The building has three floors:

- -ground floor, dining room with kitchen, a very bright thanks to the presence of a large window in the living room there is a fireplace, a bathroom with bathtub. The presence of 2 inputs would allow the eventual Division of the building into two independent units.
- -on the first floor, 4 large bedrooms, 3 of which with balcony, and a room with access to the terrace, to 53 m2, overlooking the belvedere, two bathrooms, one with bathtub and one with shower;
- -downstairs a spacious garage with 2 parking spaces, a wood shed and a cellar.

**Box**: Double, 53 square meters