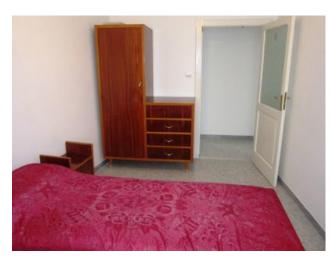

# 270 square meters | Bathrooms: 3 | Rooms: 4 | Locals: 11

House of 270 square meters. free on three sides, situated in the characteristic village of Roio del Sangro. The building has three floors:

- -ground floor, dining room with kitchen, a very bright thanks to the presence of a large window in the living room there is a fireplace, a bathroom with bathtub. The presence of 2 inputs would allow the eventual Division of the building into two independent units.
- -on the first floor, 4 large bedrooms, 3 of which with balcony, and a room with access to the terrace, to 53 m2, overlooking the belvedere, two bathrooms, one with bathtub and one with shower;
- -downstairs a spacious garage with 2 parking spaces, a wood shed and a cellar.