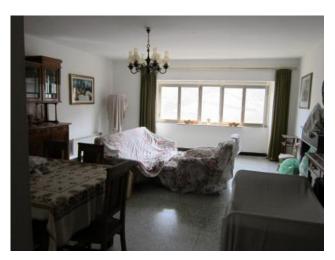

# 270 square meters | Bathrooms: 3 | Rooms: 4 | Locals: 11

House of 270 square meters. free on three sides, situated in the characteristic village of Roio del Sangro. The building has three floors:

- -ground floor, dining room with kitchen, a very bright thanks to the presence of a large window in the living room there is a fireplace, a bathroom with bathtub. The presence of 2 inputs would allow the eventual Division of the building into two independent units.
- -on the first floor, 4 large bedrooms, 3 of which with balcony, and a room with access to the terrace, to 53 m2, overlooking the belvedere, two bathrooms, one with bathtub and one with shower;
- -downstairs a spacious garage with 2 parking spaces, a wood shed and a cellar.