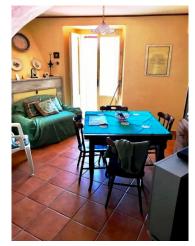

- On the ground floor there is a large entrance, a kitchen, a dining room with an ancient fireplace and an access to the panoramic terrace with a panoramic view on both the mountains from Molise and Abruzzo regions;
- Downstairs there is a spacious cellar;
- On the first floor there are 4 bedrooms with headboards and antique furniture, a bathroom and a large and elegant leaving room that still retains the original features of the representative room. The leaving room is decorated by prestigious paintings, local stone floors and valuable furniture.