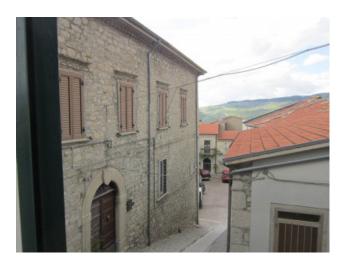

Belmonte del Sannio, a small municipality in the province of Isernia from which it is about 50 kilometers away, rises at 864 meters above sea level and has about 800 inhabitants. The village sits on a hill with forests, pastures and water sources. Distance from the Pescara airport about 1h and 15 min., from Naples airport about 1h and 45 min. and from the Rome airport about 2:30 min. The wonderful Adriatic coast is about 1h drive away.