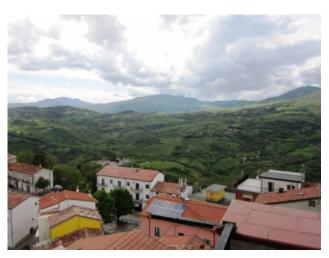

- On the ground floor there is a large entrance, a kitchen, a dining room with an ancient fireplace and an access to the panoramic terrace with a panoramic view on both the mountains from Molise and Abruzzo regions;
- Downstairs there is a spacious cellar;
- On the first floor there are 4 bedrooms with headboards and antique furniture, a bathroom and a large and elegant leaving room that still retains the original features of the representative room. The leaving room is decorated by prestigious paintings, local stone floors and valuable furniture.

Belmonte del Sannio, a small municipality in the province of Isernia from which it is about 50 kilometers away, rises at 864 meters above sea level and has about 800 inhabitants. The village sits on a hill with forests, pastures and water sources. Distance from the Pescara airport about 1h and 15 min., from Naples airport about 1h and 45 min. and from the Rome airport about 2:30 min. The wonderful Adriatic coast is about 1h drive away.