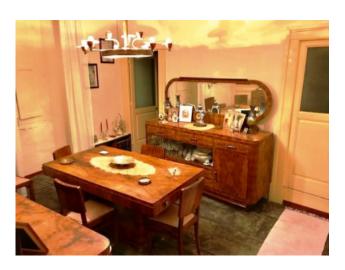

- On the ground floor there is a large entrance, a kitchen, a dining room with an ancient fireplace and an access to the panoramic terrace with a panoramic view on both the mountains from Molise and Abruzzo regions;
- Downstairs there is a spacious cellar;
- On the first floor there are 4 bedrooms with headboards and antique furniture, a bathroom and a large and elegant leaving room that still retains the original features of the representative room. The leaving room is decorated by prestigious paintings, local stone floors and valuable furniture.