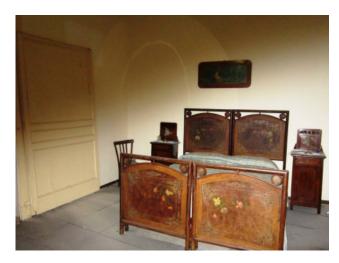

- On the ground floor there is a large entrance, a kitchen, a dining room with an ancient fireplace and an access to the panoramic terrace with a panoramic view on both the mountains from Molise and Abruzzo regions;
- Downstairs there is a spacious cellar;
- On the first floor there are 4 bedrooms with headboards and antique furniture, a bathroom and a large and elegant leaving room that still retains the original features of the representative room. The leaving room is decorated by prestigious paintings, local stone floors and valuable furniture.