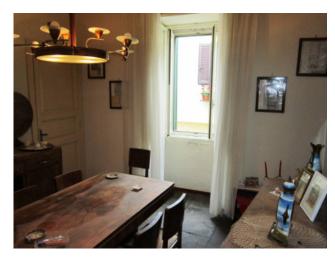

- On the ground floor there is a large entrance, a kitchen, a dining room with an ancient fireplace and an access to the panoramic terrace with a panoramic view on both the mountains from Molise and Abruzzo regions;
- Downstairs there is a spacious cellar;
- On the first floor there are 4 bedrooms with headboards and antique furniture, a bathroom and a large and elegant leaving room that still retains the original features of the representative room. The leaving room is decorated by prestigious paintings, local stone floors and valuable furniture.