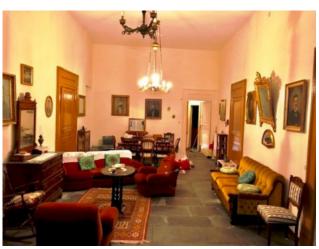

- On the ground floor there is a large entrance, a kitchen, a dining room with an ancient fireplace and an access to the panoramic terrace with a panoramic view on both the mountains from Molise and Abruzzo regions;
- Downstairs there is a spacious cellar;
- On the first floor there are 4 bedrooms with headboards and antique furniture, a bathroom and a large and elegant leaving room that still retains the original features of the representative room. The leaving room is decorated by prestigious paintings, local stone floors and valuable furniture.