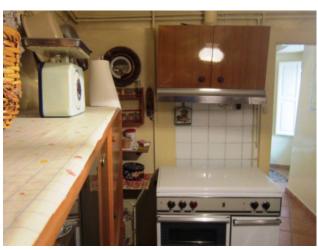

- On the ground floor there is a large entrance, a kitchen, a dining room with an ancient fireplace and an access to the panoramic terrace with a panoramic view on both the mountains from Molise and Abruzzo regions;
- Downstairs there is a spacious cellar;
- On the first floor there are 4 bedrooms with headboards and antique furniture, a bathroom and a large and elegant leaving room that still retains the original features of the representative room. The leaving room is decorated by prestigious paintings, local stone floors and valuable furniture.

## **Property details**

| <b>Ref</b> : 193                                  | motivation (Sale/rent): Sale           |  |  |
|---------------------------------------------------|----------------------------------------|--|--|
| Typology (Flat, villa, etc): Ancient noble palace | Region: Molise                         |  |  |
| District: Isernia                                 | Municipality: Belmonte del Sannio      |  |  |
| Price: € 98.000 negotiable                        | Total square meters: 300 square meters |  |  |
| Rooms: 4                                          | Bathrooms: 1                           |  |  |
| Locals: 12                                        | Current status: Good                   |  |  |
| Floor: Building                                   | Total number floors: 3                 |  |  |
| Independent heating: Independent                  | Current status: Free at the deed       |  |  |
| available: Yes                                    | Balconies: Current                     |  |  |
| Terrace: Current, 20 square meters                | Matrimonial beds: 3                    |  |  |
| Single bed places: 1                              | Kitchen: habitable                     |  |  |