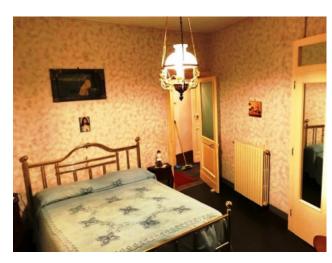

- On the ground floor there is a large entrance, a kitchen, a dining room with an ancient fireplace and an access to the panoramic terrace with a panoramic view on both the mountains from Molise and Abruzzo regions;
- Downstairs there is a spacious cellar;
- On the first floor there are 4 bedrooms with headboards and antique furniture, a bathroom and a large and elegant leaving room that still retains the original features of the representative room. The leaving room is decorated by prestigious paintings, local stone floors and valuable furniture.