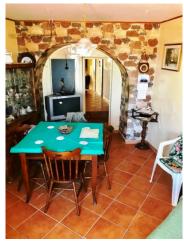

- On the ground floor there is a large entrance, a kitchen, a dining room with an ancient fireplace and an access to the panoramic terrace with a panoramic view on both the mountains from Molise and Abruzzo regions;
- Downstairs there is a spacious cellar;
- On the first floor there are 4 bedrooms with headboards and antique furniture, a bathroom and a large and elegant leaving room that still retains the original features of the representative room. The leaving room is decorated by prestigious paintings, local stone floors and valuable furniture.