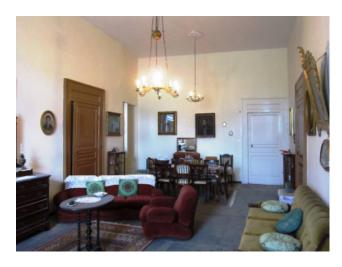

- On the ground floor there is a large entrance, a kitchen, a dining room with an ancient fireplace and an access to the panoramic terrace with a panoramic view on both the mountains from Molise and Abruzzo regions;
- Downstairs there is a spacious cellar;
- On the first floor there are 4 bedrooms with headboards and antique furniture, a bathroom and a large and elegant leaving room that still retains the original features of the representative room. The leaving room is decorated by prestigious paintings, local stone floors and valuable furniture.