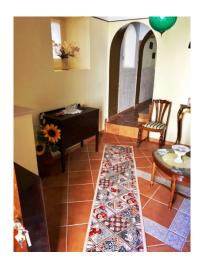

- On the ground floor there is a large entrance, a kitchen, a dining room with an ancient fireplace and an access to the panoramic terrace with a panoramic view on both the mountains from Molise and Abruzzo regions;
- Downstairs there is a spacious cellar;
- On the first floor there are 4 bedrooms with headboards and antique furniture, a bathroom and a large and elegant leaving room that still retains the original features of the representative room. The leaving room is decorated by prestigious paintings, local stone floors and valuable furniture.