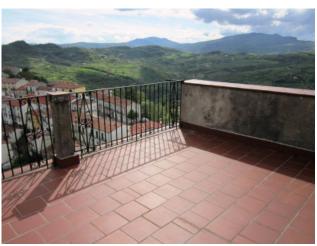

- On the ground floor there is a large entrance, a kitchen, a dining room with an ancient fireplace and an access to the panoramic terrace with a panoramic view on both the mountains from Molise and Abruzzo regions;
- Downstairs there is a spacious cellar;
- On the first floor there are 4 bedrooms with headboards and antique furniture, a bathroom and a large and elegant leaving room that still retains the original features of the representative room. The leaving room is decorated by prestigious paintings, local stone floors and valuable furniture.

Belmonte del Sannio, a small municipality in the province of Isernia from which it is about 50 kilometers away, rises at 864 meters above sea level and has about 800 inhabitants. The village sits on a hill with forests, pastures and water sources. Distance from the Pescara airport about 1h and 15 min., from Naples airport about 1h and 45 min. and from the Rome airport about 2:30 min. The wonderful Adriatic coast is about 1h drive away.