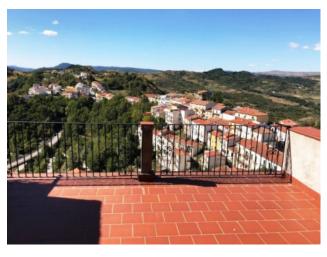

- On the ground floor there is a large entrance, a kitchen, a dining room with an ancient fireplace and an access to the panoramic terrace with a panoramic view on both the mountains from Molise and Abruzzo regions;
- Downstairs there is a spacious cellar;
- On the first floor there are 4 bedrooms with headboards and antique furniture, a bathroom and a large and elegant leaving room that still retains the original features of the representative room. The leaving room is decorated by prestigious paintings, local stone floors and valuable furniture.

Belmonte del Sannio, a small municipality in the province of Isernia from which it is about 50 kilometers away, rises at 864 meters above sea level and has about 800 inhabitants. The village sits on a hill with forests, pastures and water sources. Distance from the Pescara airport about 1h and 15 min., from Naples airport about 1h and 45 min. and from the Rome airport about 2:30 min. The wonderful Adriatic coast is about 1h drive away.