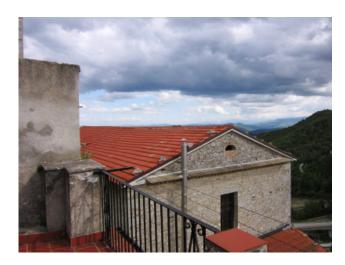

- On the ground floor there is a large entrance, a kitchen, a dining room with an ancient fireplace and an access to the panoramic terrace with a panoramic view on both the mountains from Molise and Abruzzo regions;
- Downstairs there is a spacious cellar;
- On the first floor there are 4 bedrooms with headboards and antique furniture, a bathroom and a large and elegant leaving room that still retains the original features of the representative room. The leaving room is decorated by prestigious paintings, local stone floors and valuable furniture.