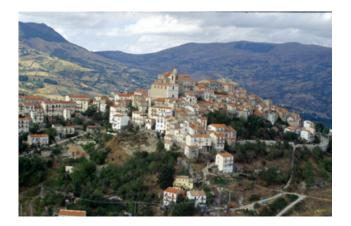

Belmonte del Sannio, a small municipality in the province of Isernia from which it is about 50 kilometers away, rises at 864 meters above sea level and has about 800 inhabitants. The village sits on a hill with forests, pastures and water sources. Distance from the Pescara airport about 1h and 15 min., from Naples airport about 1h and 45 min. and from the Rome airport about 2:30 min. The wonderful Adriatic coast is about 1h drive away.