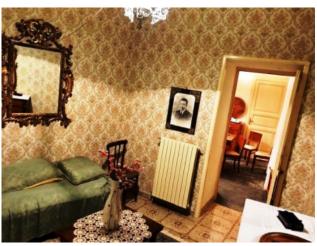

- On the ground floor there is a large entrance, a kitchen, a dining room with an ancient fireplace and an access to the panoramic terrace with a panoramic view on both the mountains from Molise and Abruzzo regions;
- Downstairs there is a spacious cellar;
- On the first floor there are 4 bedrooms with headboards and antique furniture, a bathroom and a large and elegant leaving room that still retains the original features of the representative room. The leaving room is decorated by prestigious paintings, local stone floors and valuable furniture.