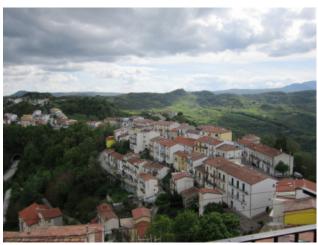

Belmonte del Sannio, a small municipality in the province of Isernia from which it is about 50 kilometers away, rises at 864 meters above sea level and has about 800 inhabitants. The village sits on a hill with forests, pastures and water sources. Distance from the Pescara airport about 1h and 15 min., from Naples airport about 1h and 45 min. and from the Rome airport about 2:30 min. The wonderful Adriatic coast is about 1h drive away.