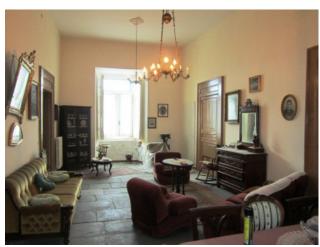

- On the ground floor there is a large entrance, a kitchen, a dining room with an ancient fireplace and an access to the panoramic terrace with a panoramic view on both the mountains from Molise and Abruzzo regions;
- Downstairs there is a spacious cellar;
- On the first floor there are 4 bedrooms with headboards and antique furniture, a bathroom and a large and elegant leaving room that still retains the original features of the representative room. The leaving room is decorated by prestigious paintings, local stone floors and valuable furniture.