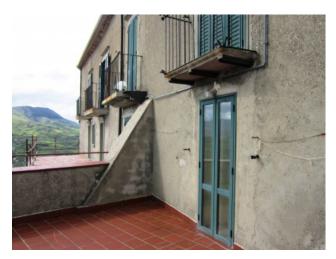

- On the ground floor there is a large entrance, a kitchen, a dining room with an ancient fireplace and an access to the panoramic terrace with a panoramic view on both the mountains from Molise and Abruzzo regions;
- Downstairs there is a spacious cellar;
- On the first floor there are 4 bedrooms with headboards and antique furniture, a bathroom and a large and elegant leaving room that still retains the original features of the representative room. The leaving room is decorated by prestigious paintings, local stone floors and valuable furniture.

#### **Features**

| Terrace: 20 m²                   | Tv Antenna: Autonomous | Closet           |
|----------------------------------|------------------------|------------------|
| Cellar                           | Fireplace              | Telephone system |
| Electrical System: In accordance | Shower                 | Wood fixtures    |
| Aluminium fixtures               | Jalousies              |                  |