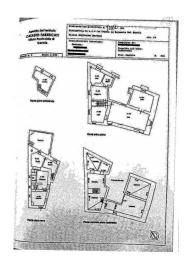

Although it retains the charm of a stately house, today the property is divided into two perfectly independent housing units. The building is spread over 3 floors and the house portion for sale is about 300 sqm.

- On the ground floor there is a large entrance, a kitchen, a dining room with an ancient fireplace and an access to the panoramic terrace with a panoramic view on both the mountains from Molise and Abruzzo regions;
- Downstairs there is a spacious cellar;
- On the first floor there are 4 bedrooms with headboards and antique furniture, a bathroom and a large and elegant leaving room that still retains the original features of the representative room. The leaving room is decorated by prestigious paintings, local stone floors and valuable furniture.