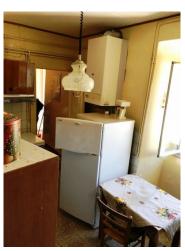

- On the ground floor there is a large entrance, a kitchen, a dining room with an ancient fireplace and an access to the panoramic terrace with a panoramic view on both the mountains from Molise and Abruzzo regions;
- Downstairs there is a spacious cellar;
- On the first floor there are 4 bedrooms with headboards and antique furniture, a bathroom and a large and elegant leaving room that still retains the original features of the representative room. The leaving room is decorated by prestigious paintings, local stone floors and valuable furniture.