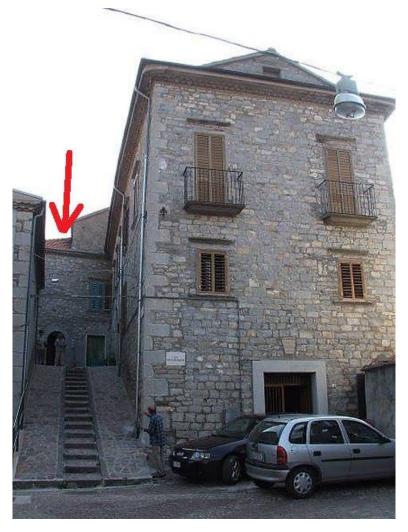

### 300 square meters | Bathrooms: 1 | Rooms: 4 | Locals: 12

Ancient stone palace, located in the historical downtown of Belmonte del Sannio town, situated in the high part of the town. From the main little square, this palace appears in all its grandeur.

Although it retains the charm of a stately house, today the property is divided into two perfectly independent housing units. The building is spread over 3 floors and the house portion for sale is about 300 sqm.