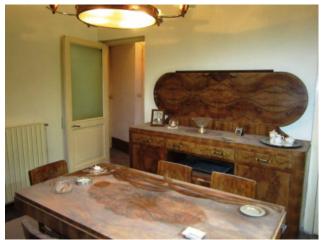

- On the ground floor there is a large entrance, a kitchen, a dining room with an ancient fireplace and an access to the panoramic terrace with a panoramic view on both the mountains from Molise and Abruzzo regions;
- Downstairs there is a spacious cellar;
- On the first floor there are 4 bedrooms with headboards and antique furniture, a bathroom and a large and elegant leaving room that still retains the original features of the representative room. The leaving room is decorated by prestigious paintings, local stone floors and valuable furniture.