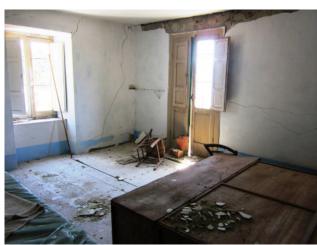

## 129 square meters | Rooms: 2 | Locals: 7

In the hamlet of Taverna in Schiavi di Abruzzo, stone farmhouse for sale in need of total renovation.

The property is free on three sides and the structure is made of stone, however it requires important structural interventions.