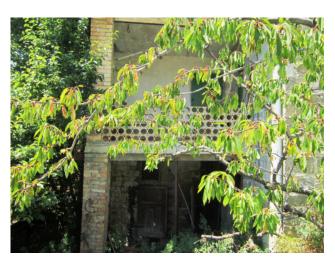

## 129 square meters | Rooms: 2 | Locals: 7

In the hamlet of Taverna in Schiavi di Abruzzo, stone farmhouse for sale in need of total renovation.

The property is free on three sides and the structure is made of stone, however it requires important structural interventions.