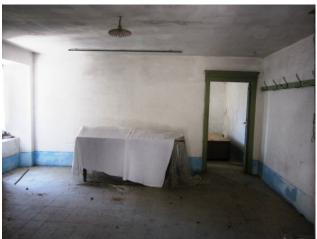

| Rooms: 2                         |                   | Locals: 7                  |              |  |
|----------------------------------|-------------------|----------------------------|--------------|--|
| Current status: To be restored   |                   | Floor: 3                   |              |  |
| Total number floors: 3           |                   | Independent heating: Blank |              |  |
| Current status: Free at the deed |                   | available: Yes             |              |  |
| Terrace: Current                 |                   | Kitchen: habitable         |              |  |
| Features                         |                   |                            |              |  |
| Terrace                          | Cellar            |                            | Fireplace    |  |
| Nearby                           |                   |                            |              |  |
| Soccer fields                    | Public Transports | Bar                        | Post offices |  |
| Municipal offices                |                   |                            |              |  |