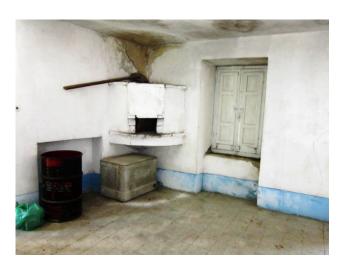

## 129 square meters | Rooms: 2 | Locals: 7

In the hamlet of Taverna in Schiavi di Abruzzo, stone farmhouse for sale in need of total renovation.

The property is free on three sides and the structure is made of stone, however it requires important structural interventions.