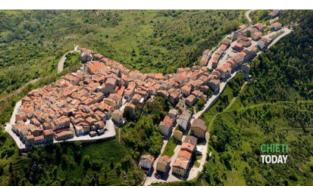

The land adjacent to the house is approximately 220 m2.

The optimal position allows you to reach Isernia and the Adriatic Coast in half an hour.

Schiavi di Abruzzo is a municipality of approximately 1,000 inhabitants located in the province of Chieti. The territory has been inhabited for over 2000 years. In fact, countless archaeological finds have been found which testify to an ancient and deep-rooted peasant civilisation. In the 2nd century BC an imposing Sanctuary and an Italic Temple were built. Traditions and a sense of hospitality are the true heritage of the population, which is developing the innate vocation for tourism of an area rich in naturalistic and archaeological resources.