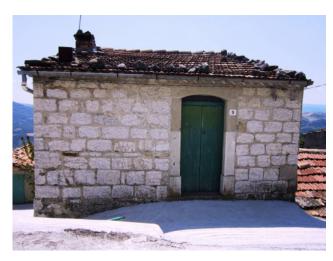

## 129 square meters | Rooms: 2 | Locals: 7

In the hamlet of Taverna in Schiavi di Abruzzo, stone farmhouse for sale in need of total renovation.

The property is free on three sides and the structure is made of stone, however it requires important structural interventions.

## **Property details**

| <b>Ref</b> : 250                    | motivation (Sale/rent): Sale           |  |
|-------------------------------------|----------------------------------------|--|
| Typology (Flat, villa, etc): Rustic | Region: Abruzzo                        |  |
| District: Chieti                    | Municipality: Schiavi di Abruzzo       |  |
| <b>Price</b> : € 10.000             | Total square meters: 129 square meters |  |

| Rooms: 2                         |                   | Locals: 7                  |              |  |
|----------------------------------|-------------------|----------------------------|--------------|--|
| Current status: To be restored   |                   | Floor: 3                   |              |  |
| Total number floors: 3           |                   | Independent heating: Blank |              |  |
| Current status: Free at the deed |                   | available: Yes             |              |  |
| Terrace: Current                 |                   | Kitchen: habitable         |              |  |
| Features                         |                   |                            |              |  |
| Terrace                          | Cellar            |                            | Fireplace    |  |
| Nearby                           |                   |                            |              |  |
| Soccer fields                    | Public Transports | Bar                        | Post offices |  |
| Municipal offices                |                   |                            |              |  |