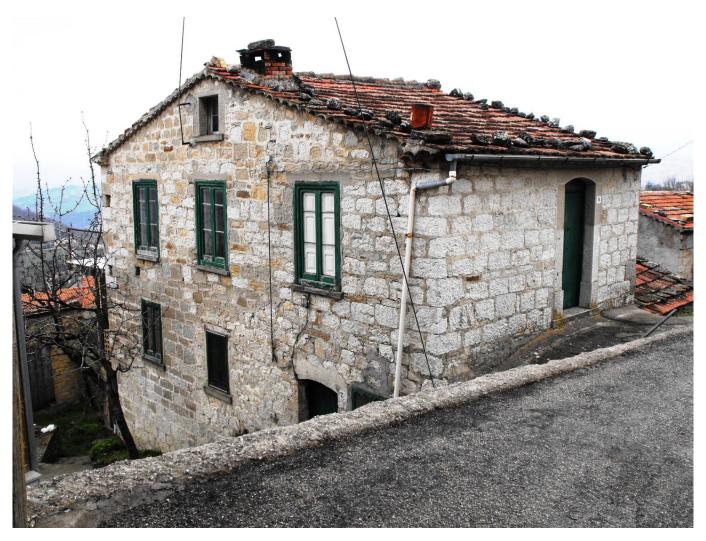

## 129 square meters | Rooms: 2 | Locals: 7

In the hamlet of Taverna in Schiavi di Abruzzo, stone farmhouse for sale in need of total renovation.

The property is free on three sides and the structure is made of stone, however it requires important structural interventions.

## **Property details**

| <b>Ref</b> : 250                    | motivation (Sale/rent): Sale           |  |
|-------------------------------------|----------------------------------------|--|
| Typology (Flat, villa, etc): Rustic | Region: Abruzzo                        |  |
| District: Chieti                    | Municipality: Schiavi di Abruzzo       |  |
| <b>Price</b> : € 10.000             | Total square meters: 129 square meters |  |

| Rooms: 2                         |                   | Locals: 7                  |              |  |
|----------------------------------|-------------------|----------------------------|--------------|--|
| Current status: To be restored   |                   | Floor: 3                   |              |  |
| Total number floors: 3           |                   | Independent heating: Blank |              |  |
| Current status: Free at the deed |                   | available: Yes             |              |  |
| Terrace: Current                 |                   | Kitchen: habitable         |              |  |
| Features                         |                   |                            |              |  |
| Terrace                          | Cellar            |                            | Fireplace    |  |
| Nearby                           |                   |                            |              |  |
| Soccer fields                    | Public Transports | Bar                        | Post offices |  |
| Municipal offices                |                   |                            |              |  |