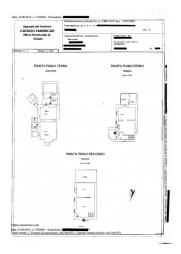

## 129 square meters | Rooms: 2 | Locals: 7

In the hamlet of Taverna in Schiavi di Abruzzo, stone farmhouse for sale in need of total renovation.

The property is free on three sides and the structure is made of stone, however it requires important structural interventions.

## **Property details**

| <b>Ref</b> : 250                    | motivation (Sale/rent): Sale           |  |
|-------------------------------------|----------------------------------------|--|
| Typology (Flat, villa, etc): Rustic | Region: Abruzzo                        |  |
| District: Chieti                    | Municipality: Schiavi di Abruzzo       |  |
| <b>Price</b> : € 10.000             | Total square meters: 129 square meters |  |

| Rooms: 2                         |                   | Locals: 7                  |              |  |
|----------------------------------|-------------------|----------------------------|--------------|--|
| Current status: To be restored   |                   | Floor: 3                   |              |  |
| Total number floors: 3           |                   | Independent heating: Blank |              |  |
| Current status: Free at the deed |                   | available: Yes             |              |  |
| Terrace: Current                 |                   | Kitchen: habitable         |              |  |
| Features                         |                   |                            |              |  |
| Terrace                          | Cellar            |                            | Fireplace    |  |
| Nearby                           |                   |                            |              |  |
| Soccer fields                    | Public Transports | Bar                        | Post offices |  |
| Municipal offices                |                   |                            |              |  |