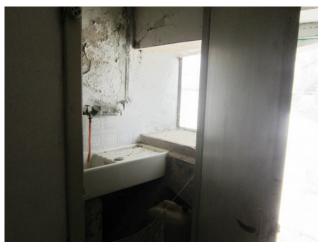

## 129 square meters | Rooms: 2 | Locals: 7

In the hamlet of Taverna in Schiavi di Abruzzo, stone farmhouse for sale in need of total renovation.

The property is free on three sides and the structure is made of stone, however it requires important structural interventions.

| Rooms: 2                         |                   | Locals: 7                  |              |  |
|----------------------------------|-------------------|----------------------------|--------------|--|
| Current status: To be restored   |                   | Floor: 3                   |              |  |
| Total number floors: 3           |                   | Independent heating: Blank |              |  |
| Current status: Free at the deed |                   | available: Yes             |              |  |
| Terrace: Current                 |                   | Kitchen: habitable         |              |  |
| Features                         |                   |                            |              |  |
| Terrace                          | Cellar            |                            | Fireplace    |  |
| Nearby                           |                   |                            |              |  |
| Soccer fields                    | Public Transports | Bar                        | Post offices |  |
| Municipal offices                |                   |                            |              |  |