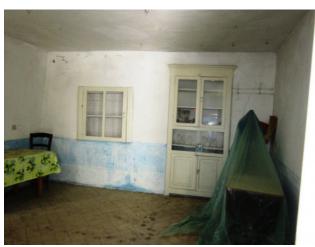

## 129 square meters | Rooms: 2 | Locals: 7

In the hamlet of Taverna in Schiavi di Abruzzo, stone farmhouse for sale in need of total renovation.

The property is free on three sides and the structure is made of stone, however it requires important structural interventions.