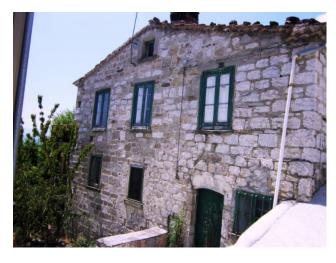

## 129 square meters | Rooms: 2 | Locals: 7

In the hamlet of Taverna in Schiavi di Abruzzo, stone farmhouse for sale in need of total renovation.

The property is free on three sides and the structure is made of stone, however it requires important structural interventions.

## **Property details**

| <b>Ref</b> : 250                    | motivation (Sale/rent): Sale           |  |
|-------------------------------------|----------------------------------------|--|
| Typology (Flat, villa, etc): Rustic | Region: Abruzzo                        |  |
| District: Chieti                    | Municipality: Schiavi di Abruzzo       |  |
| <b>Price</b> : € 10.000             | Total square meters: 129 square meters |  |

| Rooms: 2                         |                   | Locals: 7                  |              |  |
|----------------------------------|-------------------|----------------------------|--------------|--|
| Current status: To be restored   |                   | Floor: 3                   |              |  |
| Total number floors: 3           |                   | Independent heating: Blank |              |  |
| Current status: Free at the deed |                   | available: Yes             |              |  |
| Terrace: Current                 |                   | Kitchen: habitable         |              |  |
| Features                         |                   |                            |              |  |
| Terrace                          | Cellar            |                            | Fireplace    |  |
| Nearby                           |                   |                            |              |  |
| Soccer fields                    | Public Transports | Bar                        | Post offices |  |
| Municipal offices                |                   |                            |              |  |