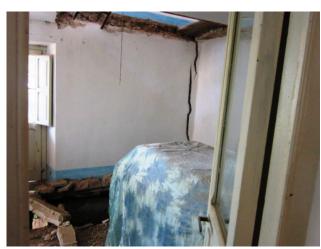

## 129 square meters | Rooms: 2 | Locals: 7

In the hamlet of Taverna in Schiavi di Abruzzo, stone farmhouse for sale in need of total renovation.

The property is free on three sides and the structure is made of stone, however it requires important structural interventions.

| Rooms: 2                         |                   | Locals: 7                  |              |  |
|----------------------------------|-------------------|----------------------------|--------------|--|
| Current status: To be restored   |                   | Floor: 3                   |              |  |
| Total number floors: 3           |                   | Independent heating: Blank |              |  |
| Current status: Free at the deed |                   | available: Yes             |              |  |
| Terrace: Current                 |                   | Kitchen: habitable         |              |  |
| Features                         |                   |                            |              |  |
| Terrace                          | Cellar            |                            | Fireplace    |  |
| Nearby                           |                   |                            |              |  |
| Soccer fields                    | Public Transports | Bar                        | Post offices |  |
| Municipal offices                |                   |                            |              |  |