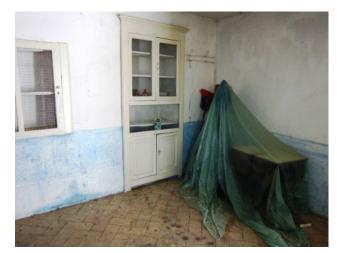

## 129 square meters | Rooms: 2 | Locals: 7

In the hamlet of Taverna in Schiavi di Abruzzo, stone farmhouse for sale in need of total renovation.

The property is free on three sides and the structure is made of stone, however it requires important structural interventions.

| Rooms: 2                         |                   | Locals: 7                  |              |  |
|----------------------------------|-------------------|----------------------------|--------------|--|
| Current status: To be restored   |                   | Floor: 3                   |              |  |
| Total number floors: 3           |                   | Independent heating: Blank |              |  |
| Current status: Free at the deed |                   | available: Yes             |              |  |
| Terrace: Current                 |                   | Kitchen: habitable         |              |  |
| Features                         |                   |                            |              |  |
| Terrace                          | Cellar            |                            | Fireplace    |  |
| Nearby                           |                   |                            |              |  |
| Soccer fields                    | Public Transports | Bar                        | Post offices |  |
| Municipal offices                |                   |                            |              |  |