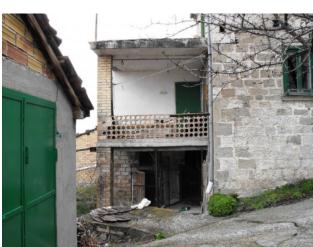

## 129 square meters | Rooms: 2 | Locals: 7

In the hamlet of Taverna in Schiavi di Abruzzo, stone farmhouse for sale in need of total renovation.

The property is free on three sides and the structure is made of stone, however it requires important structural interventions.