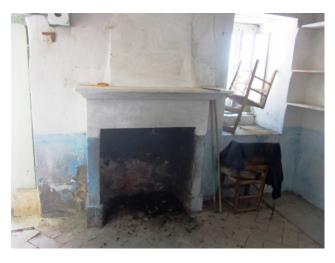

| Rooms: 2                         |                   | Locals: 7                  |              |  |
|----------------------------------|-------------------|----------------------------|--------------|--|
| Current status: To be restored   |                   | Floor: 3                   |              |  |
| Total number floors: 3           |                   | Independent heating: Blank |              |  |
| Current status: Free at the deed |                   | available: Yes             |              |  |
| Terrace: Current                 |                   | Kitchen: habitable         |              |  |
| Features                         |                   |                            |              |  |
| Terrace                          | Cellar            |                            | Fireplace    |  |
| Nearby                           |                   |                            |              |  |
| Soccer fields                    | Public Transports | Bar                        | Post offices |  |
| Municipal offices                |                   |                            |              |  |