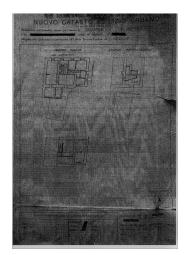

# Energetic class: Property details Ref: 183 motivation (Sale/rent): Sale Typology (Flat, villa, etc): Apartment Region: Molise

| District: Isernia                | Municipality: Agnone                   |  |
|----------------------------------|----------------------------------------|--|
| Price: € 74.500 negotiable       | Total square meters: 145 square meters |  |
| Rooms: 3                         | Bathrooms: 2                           |  |
| Locals: 9                        | Current status: Good                   |  |
| Floor: 1                         | Total number floors: 5                 |  |
| Independent heating: Independent | Current status: Free at the deed       |  |
| available: Yes                   | Balconies: Current                     |  |
| Terrace: Current                 | Max bed places: 5                      |  |
| Matrimonial beds: 2              | Single bed places: 1                   |  |
| Kitchen: habitable               |                                        |  |