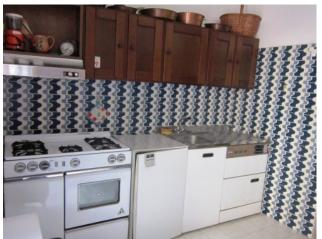

## 145 square meters | Bathrooms: 2 | Rooms: 3 | Locals: 9

For sale 145 sqm apartment with terrace in the central area.

Certifications

The property is located on the first floor of a building of two apartments and consists of a large living room with an ancient stone fireplace, kitchen with access to the terrace, dining room with another access to the terrace, 3 bedrooms and 2 bathrooms. The excellent location adjacent to the bus station makes it easily accessible to all services.