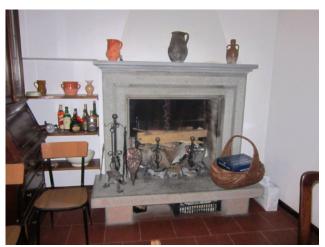

## 145 square meters | Bathrooms: 2 | Rooms: 3 | Locals: 9

For sale 145 sqm apartment with terrace in the central area.

Certifications

The property is located on the first floor of a building of two apartments and consists of a large living room with an ancient stone fireplace, kitchen with access to the terrace, dining room with another access to the terrace, 3 bedrooms and 2 bathrooms. The excellent location adjacent to the bus station makes it easily accessible to all services.

### **Features**

| Terrace          | Tv Antenna: Autonomous           | Tv SAT: Autonomous |
|------------------|----------------------------------|--------------------|
| Closet           | Cellar                           | Fireplace          |
| Telephone system | Electrical System: In accordance | Shower             |
| Wood fixtures    | Aluminium fixtures               | Jalousies          |