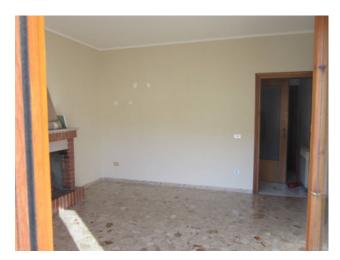

### 170 square meters | Bathrooms: 1 | Rooms: 4 | Locals: 7

In the central area, independent townhouse of about 170 sqm on 4 floors.

The property is composed by:

- ground floor, with two connecting entrances, one of which provides access to a warehouse and the other provides access to the house, there is also a spacious stone cellar;
- first floor, a spacious and bright kitchen with fireplace and access to a little courtyard, sitting room with a fireplace and balcony;
- second floor, two bedrooms, one of which with balcony and bathroom;
- third floor, habitable attic with two bedrooms, one of which has access to the terrace.

### **Features**

| Terrace Tv          | v Antenna: Autonomous           | Tv SAT: Autonomous |
|---------------------|---------------------------------|--------------------|
| Closet Co           | ellar                           | Fireplace          |
| Telephone system El | lectrical System: In accordance | Shower             |
|                     | luminium fixtures               | Roll up shutters   |