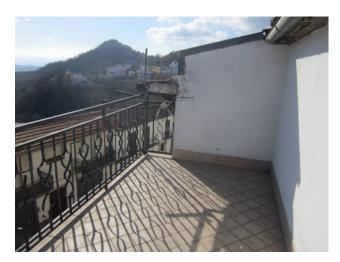

### 170 square meters | Bathrooms: 1 | Rooms: 4 | Locals: 7

In the central area, independent townhouse of about 170 sqm on 4 floors.

The property is composed by:

- ground floor, with two connecting entrances, one of which provides access to a warehouse and the other provides access to the house, there is also a spacious stone cellar;
- first floor, a spacious and bright kitchen with fireplace and access to a little courtyard, sitting room with a fireplace and balcony;
- second floor, two bedrooms, one of which with balcony and bathroom;
- third floor, habitable attic with two bedrooms, one of which has access to the terrace.

# **Property details**

| <b>Ref</b> : 176                            | motivation (Sale/rent): Sale           |  |  |
|---------------------------------------------|----------------------------------------|--|--|
| Typology (Flat, villa, etc): Terraced house | Region: Molise                         |  |  |
| District: Isernia                           | Municipality: Belmonte del Sannio      |  |  |
| Price: € 120.000 negotiable                 | Total square meters: 170 square meters |  |  |
| Rooms: 4                                    | Bathrooms: 1                           |  |  |
| Locals: 7                                   | Current status: Good                   |  |  |
| Floor: Building                             | Total number floors: 4                 |  |  |
| Independent heating: Independent            | Parking space: Covered                 |  |  |
| Current status: Free at the deed            | <b>available</b> : Yes                 |  |  |
| Balconies: Current                          | Terrace: Current                       |  |  |
| Kitchen: habitable                          | <b>Box</b> : Single                    |  |  |