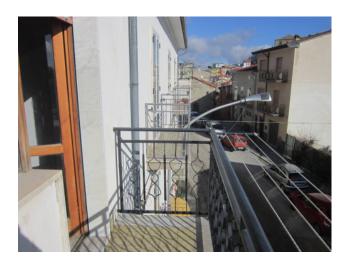

### 170 square meters | Bathrooms: 1 | Rooms: 4 | Locals: 7

In the central area, independent townhouse of about 170 sqm on 4 floors.

The property is composed by:

- ground floor, with two connecting entrances, one of which provides access to a warehouse and the other provides access to the house, there is also a spacious stone cellar;
- first floor, a spacious and bright kitchen with fireplace and access to a little courtyard, sitting room with a fireplace and balcony;
- second floor, two bedrooms, one of which with balcony and bathroom;
- third floor, habitable attic with two bedrooms, one of which has access to the terrace.