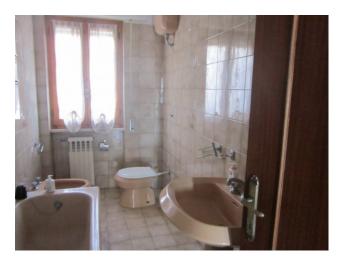

### 170 square meters | Bathrooms: 1 | Rooms: 4 | Locals: 7

In the central area, independent townhouse of about 170 sqm on 4 floors.

The property is composed by:

- ground floor, with two connecting entrances, one of which provides access to a warehouse and the other provides access to the house, there is also a spacious stone cellar;
- first floor, a spacious and bright kitchen with fireplace and access to a little courtyard, sitting room with a fireplace and balcony;
- second floor, two bedrooms, one of which with balcony and bathroom;
- third floor, habitable attic with two bedrooms, one of which has access to the terrace.

# **Property details**

| <b>Ref</b> : 176                            | motivation (Sale/rent): Sale           |  |  |
|---------------------------------------------|----------------------------------------|--|--|
| Typology (Flat, villa, etc): Terraced house | Region: Molise                         |  |  |
| District: Isernia                           | Municipality: Belmonte del Sannio      |  |  |
| Price: € 120.000 negotiable                 | Total square meters: 170 square meters |  |  |
| Rooms: 4                                    | Bathrooms: 1                           |  |  |
| Locals: 7                                   | Current status: Good                   |  |  |
| Floor: Building                             | Total number floors: 4                 |  |  |
| Independent heating: Independent            | Parking space: Covered                 |  |  |
| Current status: Free at the deed            | <b>available</b> : Yes                 |  |  |
| Balconies: Current                          | Terrace: Current                       |  |  |
| Kitchen: habitable                          | <b>Box</b> : Single                    |  |  |