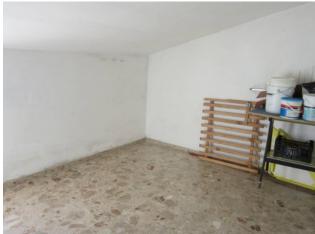

### 170 square meters | Bathrooms: 1 | Rooms: 4 | Locals: 7

In the central area, independent townhouse of about 170 sqm on 4 floors.

The property is composed by:

- ground floor, with two connecting entrances, one of which provides access to a warehouse and the other provides access to the house, there is also a spacious stone cellar;
- first floor, a spacious and bright kitchen with fireplace and access to a little courtyard, sitting room with a fireplace and balcony;
- second floor, two bedrooms, one of which with balcony and bathroom;
- third floor, habitable attic with two bedrooms, one of which has access to the terrace.