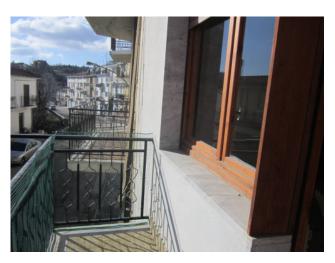

### 170 square meters | Bathrooms: 1 | Rooms: 4 | Locals: 7

In the central area, independent townhouse of about 170 sqm on 4 floors.

The property is composed by:

- ground floor, with two connecting entrances, one of which provides access to a warehouse and the other provides access to the house, there is also a spacious stone cellar;
- first floor, a spacious and bright kitchen with fireplace and access to a little courtyard, sitting room with a fireplace and balcony;
- second floor, two bedrooms, one of which with balcony and bathroom;
- third floor, habitable attic with two bedrooms, one of which has access to the terrace.

# **Property details**

| <b>Ref</b> : 176                            | motivation (Sale/rent): Sale           |  |  |
|---------------------------------------------|----------------------------------------|--|--|
| Typology (Flat, villa, etc): Terraced house | Region: Molise                         |  |  |
| District: Isernia                           | Municipality: Belmonte del Sannio      |  |  |
| Price: € 120.000 negotiable                 | Total square meters: 170 square meters |  |  |
| Rooms: 4                                    | Bathrooms: 1                           |  |  |
| Locals: 7                                   | Current status: Good                   |  |  |
| Floor: Building                             | Total number floors: 4                 |  |  |
| Independent heating: Independent            | Parking space: Covered                 |  |  |
| Current status: Free at the deed            | <b>available</b> : Yes                 |  |  |
| Balconies: Current                          | Terrace: Current                       |  |  |
| Kitchen: habitable                          | <b>Box</b> : Single                    |  |  |