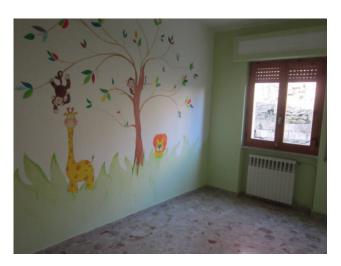

### 170 square meters | Bathrooms: 1 | Rooms: 4 | Locals: 7

In the central area, independent townhouse of about 170 sqm on 4 floors.

The property is composed by:

- ground floor, with two connecting entrances, one of which provides access to a warehouse and the other provides access to the house, there is also a spacious stone cellar;
- first floor, a spacious and bright kitchen with fireplace and access to a little courtyard, sitting room with a fireplace and balcony;
- second floor, two bedrooms, one of which with balcony and bathroom;
- third floor, habitable attic with two bedrooms, one of which has access to the terrace.