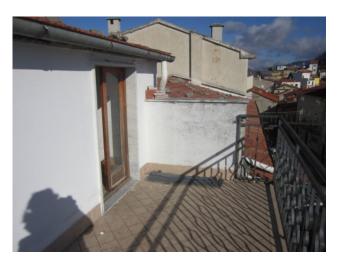

### 170 square meters | Bathrooms: 1 | Rooms: 4 | Locals: 7

In the central area, independent townhouse of about 170 sqm on 4 floors.

The property is composed by:

- ground floor, with two connecting entrances, one of which provides access to a warehouse and the other provides access to the house, there is also a spacious stone cellar;
- first floor, a spacious and bright kitchen with fireplace and access to a little courtyard, sitting room with a fireplace and balcony;
- second floor, two bedrooms, one of which with balcony and bathroom;
- third floor, habitable attic with two bedrooms, one of which has access to the terrace.

# **Property details**

| <b>Ref</b> : 176                            | motivation (Sale/rent): Sale           |  |  |
|---------------------------------------------|----------------------------------------|--|--|
| Typology (Flat, villa, etc): Terraced house | Region: Molise                         |  |  |
| District: Isernia                           | Municipality: Belmonte del Sannio      |  |  |
| Price: € 120.000 negotiable                 | Total square meters: 170 square meters |  |  |
| Rooms: 4                                    | Bathrooms: 1                           |  |  |
| Locals: 7                                   | Current status: Good                   |  |  |
| Floor: Building                             | Total number floors: 4                 |  |  |
| Independent heating: Independent            | Parking space: Covered                 |  |  |
| Current status: Free at the deed            | <b>available</b> : Yes                 |  |  |
| Balconies: Current                          | Terrace: Current                       |  |  |
| Kitchen: habitable                          | <b>Box</b> : Single                    |  |  |