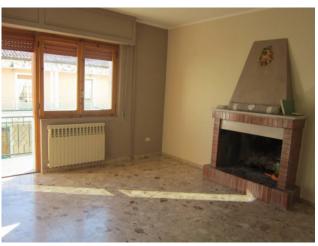

### 170 square meters | Bathrooms: 1 | Rooms: 4 | Locals: 7

In the central area, independent townhouse of about 170 sqm on 4 floors.

The property is composed by:

- ground floor, with two connecting entrances, one of which provides access to a warehouse and the other provides access to the house, there is also a spacious stone cellar;
- first floor, a spacious and bright kitchen with fireplace and access to a little courtyard, sitting room with a fireplace and balcony;
- second floor, two bedrooms, one of which with balcony and bathroom;
- third floor, habitable attic with two bedrooms, one of which has access to the terrace.

### **Features**

| Terrace Tv          | v Antenna: Autonomous           | Tv SAT: Autonomous |
|---------------------|---------------------------------|--------------------|
| Closet Co           | ellar                           | Fireplace          |
| Telephone system El | lectrical System: In accordance | Shower             |
|                     | luminium fixtures               | Roll up shutters   |