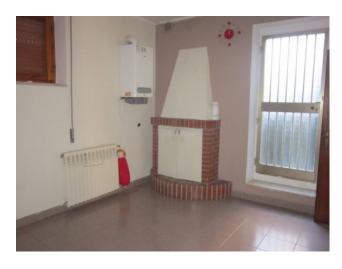

### 170 square meters | Bathrooms: 1 | Rooms: 4 | Locals: 7

In the central area, independent townhouse of about 170 sqm on 4 floors.

The property is composed by:

- ground floor, with two connecting entrances, one of which provides access to a warehouse and the other provides access to the house, there is also a spacious stone cellar;
- first floor, a spacious and bright kitchen with fireplace and access to a little courtyard, sitting room with a fireplace and balcony;
- second floor, two bedrooms, one of which with balcony and bathroom;
- third floor, habitable attic with two bedrooms, one of which has access to the terrace.

The house is overall in good condition, the heating is self-contained.

Belmonte del Sannio, a small town in the province of Isernia from which it is about 50 kilometers away, rises at 864 meters above sea level and has about 800 inhabitants. The village is located on a high sea characterized by woods, pastures and water springs. Distance from pescara airport about 1h and 15 min., from Naples airport about 1h and 45 min. and from the eroport of Rome about 2h and 30 min. The wonderful Adriatic coast is about a 1h drive away.