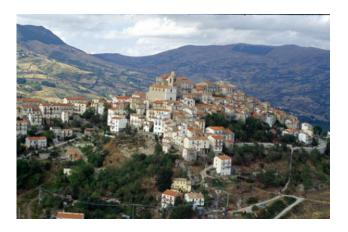

The house is overall in good condition, the heating is self-contained.

Belmonte del Sannio, a small town in the province of Isernia from which it is about 50 kilometers away, rises at 864 meters above sea level and has about 800 inhabitants. The village is located on a high sea characterized by woods, pastures and water springs. Distance from pescara airport about 1h and 15 min., from Naples airport about 1h and 45 min. and from the eroport of Rome about 2h and 30 min. The wonderful Adriatic coast is about a 1h drive away.