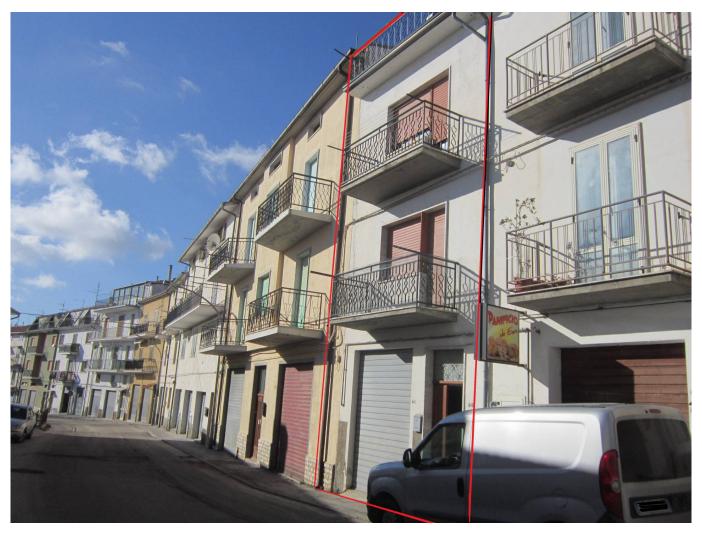

# Terraced house for Sale to Belmonte del Sannio

### 170 square meters | Bathrooms: 1 | Rooms: 4 | Locals: 7

In the central area, independent townhouse of about 170 sqm on 4 floors.

The property is composed by:

- ground floor, with two connecting entrances, one of which provides access to a warehouse and the other provides access to the house, there is also a spacious stone cellar;
- first floor, a spacious and bright kitchen with fireplace and access to a little courtyard, sitting room with a fireplace and balcony;
- second floor, two bedrooms, one of which with balcony and bathroom;
- third floor, habitable attic with two bedrooms, one of which has access to the terrace.

The house is overall in good condition, the heating is self-contained.

Belmonte del Sannio, a small town in the province of Isernia from which it is about 50 kilometers away, rises at 864 meters above sea level and has about 800 inhabitants. The village is located on a high sea characterized by woods, pastures and water springs. Distance from pescara airport about 1h and 15 min., from Naples airport about 1h and 45 min. and from the eroport of Rome about 2h and 30 min. The wonderful Adriatic coast is about a 1h drive away.