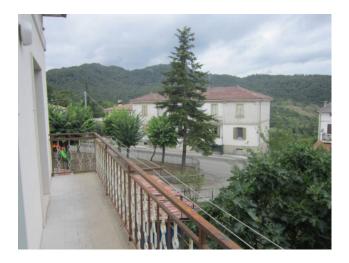

- Floor two double bedrooms attic with skylights.

The house is thermal autonomous and with double fixtures.

A courtyard of about 137 square meters completes the property. and a 67 sqm vegetable garden.

Rosello is a small mountain community of medieval origin, the municipal territory embraces a tangle of reliefs covered with oaks, beech and fir trees, arid pastures and immense verdant grasslands. Nestled in a natural scenery of rare beauty. The connections to the "Easter Liberi" airport in Pescara are 96 kilometres away. Rome/Fiumicino intercontinental airport 250 km away and Naples 182 km away.