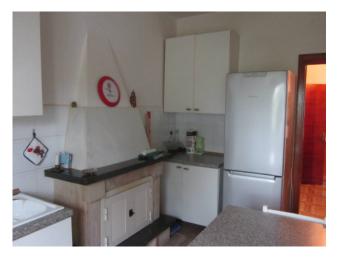

- Ground floor entrance with disengagement, habitable kitchen with fireplace, dining room, a full bathroom with shower and utility room.

- First floor two spacious and bright bedrooms with balcony communicating and overlooking the courtyard and garden property, a bathroom with bathtub.

#### Features

| Tv Antenna: Autonomous | Closet                           | Fireplace |
|------------------------|----------------------------------|-----------|
| Telephone system       | Electrical System: In accordance | Shower    |
| Aluminium fixtures     | Roll up shutters                 |           |