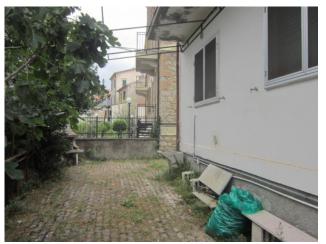

- Floor two double bedrooms attic with skylights.

The house is thermal autonomous and with double fixtures.

A courtyard of about 137 square meters completes the property. and a 67 sqm vegetable garden.

Rosello is a small mountain community of medieval origin, the municipal territory embraces a tangle of reliefs covered with oaks, beech and fir trees, arid pastures and immense verdant grasslands. Nestled in a natural scenery of rare beauty. The connections to the "Easter Liberi" airport in Pescara are 96 kilometres away. Rome/Fiumicino intercontinental airport 250 km away and Naples 182 km away.