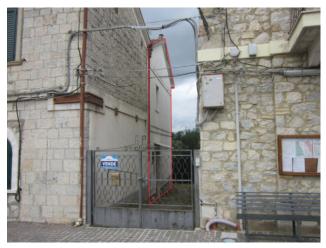

#### INDEPENDENT HOUSE

In the pretty village of Giuliopoli hamlet of Rosello detached house of 139 square meters. free on 3 sides with courtyard and vegetable garden.

The property from which it is accessed by automatic gate is spread over 3 floors as follows: