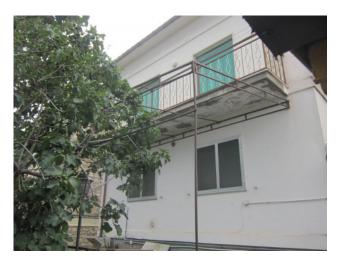

#### INDEPENDENT HOUSE

In the pretty village of Giuliopoli hamlet of Rosello detached house of 139 square meters. free on 3 sides with courtyard and vegetable garden.

The property from which it is accessed by automatic gate is spread over 3 floors as follows:

- Ground floor entrance with disengagement, habitable kitchen with fireplace, dining room, a full bathroom with shower and utility room.

- First floor two spacious and bright bedrooms with balcony communicating and overlooking the courtyard and garden property, a bathroom with bathtub.

- Floor two double bedrooms attic with skylights.

The house is thermal autonomous and with double fixtures.

A courtyard of about 137 square meters completes the property. and a 67 sqm vegetable garden.

Rosello is a small mountain community of medieval origin, the municipal territory embraces a tangle of reliefs covered with oaks, beech and fir trees, arid pastures and immense verdant grasslands. Nestled in a natural scenery of rare beauty. The connections to the "Easter Liberi" airport in Pescara are 96 kilometres away. Rome/Fiumicino intercontinental airport 250 km away and Naples 182 km away.