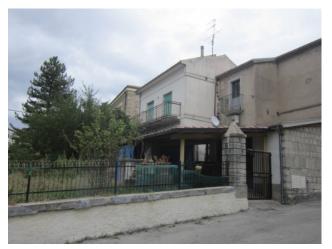

#### INDEPENDENT HOUSE

In the pretty village of Giuliopoli hamlet of Rosello detached house of 139 square meters. free on 3 sides with courtyard and vegetable garden.

The property from which it is accessed by automatic gate is spread over 3 floors as follows:

- Ground floor entrance with disengagement, habitable kitchen with fireplace, dining room, a full bathroom with shower and utility room.

- First floor two spacious and bright bedrooms with balcony communicating and overlooking the courtyard and garden property, a bathroom with bathtub.