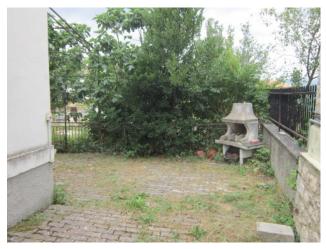

- Floor two double bedrooms attic with skylights.

The house is thermal autonomous and with double fixtures.

A courtyard of about 137 square meters completes the property. and a 67 sqm vegetable garden.

Rosello is a small mountain community of medieval origin, the municipal territory embraces a tangle of reliefs covered with oaks, beech and fir trees, arid pastures and immense verdant grasslands. Nestled in a natural scenery of rare beauty. The connections to the "Easter Liberi" airport in Pescara are 96 kilometres away. Rome/Fiumicino intercontinental airport 250 km away and Naples 182 km away.