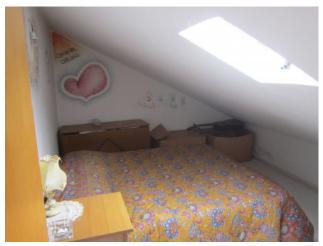

- Floor two double bedrooms attic with skylights.

The house is thermal autonomous and with double fixtures.

A courtyard of about 137 square meters completes the property. and a 67 sqm vegetable garden.

Rosello is a small mountain community of medieval origin, the municipal territory embraces a tangle of reliefs covered with oaks, beech and fir trees, arid pastures and immense verdant grasslands. Nestled in a natural scenery of rare beauty. The connections to the "Easter Liberi" airport in Pescara are 96 kilometres away. Rome/Fiumicino intercontinental airport 250 km away and Naples 182 km away.