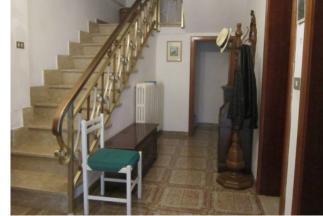

- Ground floor entrance with disengagement, habitable kitchen with fireplace, dining room, a full bathroom with shower and utility room.

- First floor two spacious and bright bedrooms with balcony communicating and overlooking the courtyard and garden property, a bathroom with bathtub.

- Floor two double bedrooms attic with skylights.

The house is thermal autonomous and with double fixtures.

A courtyard of about 137 square meters completes the property. and a 67 sqm vegetable garden.

Rosello is a small mountain community of medieval origin, the municipal territory embraces a tangle of reliefs covered with oaks, beech and fir trees, arid pastures and immense verdant grasslands. Nestled in a natural scenery of rare beauty. The connections to the "Easter Liberi" airport in Pescara are 96 kilometres away. Rome/Fiumicino intercontinental airport 250 km away and Naples 182 km away.