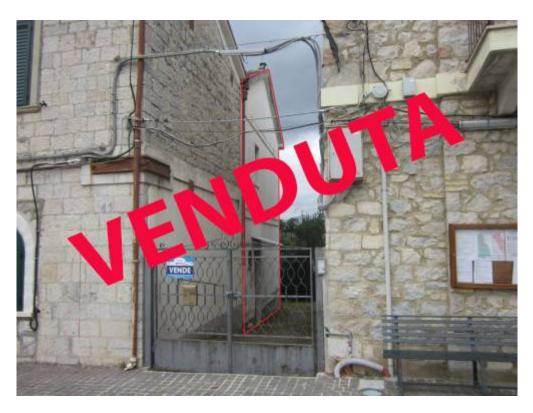

#### INDEPENDENT HOUSE

In the pretty village of Giuliopoli hamlet of Rosello detached house of 139 square meters. free on 3 sides with courtyard and vegetable garden.

The property from which it is accessed by automatic gate is spread over 3 floors as follows: