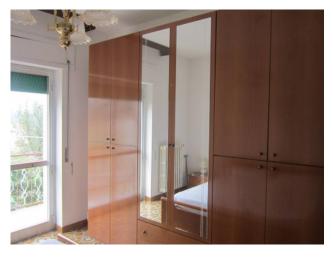

- Ground floor entrance with disengagement, habitable kitchen with fireplace, dining room, a full bathroom with shower and utility room.

- First floor two spacious and bright bedrooms with balcony communicating and overlooking the courtyard and garden property, a bathroom with bathtub.

#### Features

| Tv Antenna: Autonomous | Closet                           | Fireplace |
|------------------------|----------------------------------|-----------|
| Telephone system       | Electrical System: In accordance | Shower    |
| Aluminium fixtures     | Roll up shutters                 |           |