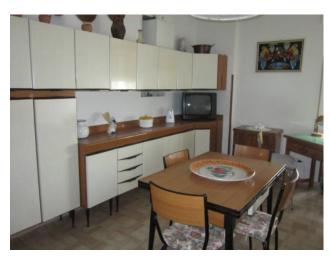

## 110 square meters | Bathrooms: 1 | Rooms: 2 | Locals: 5

In a semi-central area, 110 sqm penthouse, with balcony and view over the valley.

The property consists of a sitting room, a lovely kitchen with fireplace, a closet, a bathroom and two double bedrooms. The heating is self-contained, the windows, although dated, are in good condition.