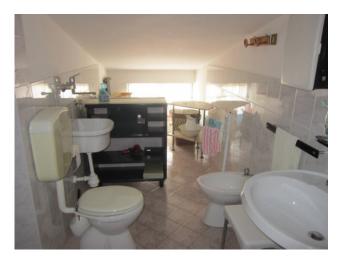

## 110 square meters | Bathrooms: 1 | Rooms: 2 | Locals: 5

In a semi-central area, 110 sqm penthouse, with balcony and view over the valley.

The property consists of a sitting room, a lovely kitchen with fireplace, a closet, a bathroom and two double bedrooms. The heating is self-contained, the windows, although dated, are in good condition.