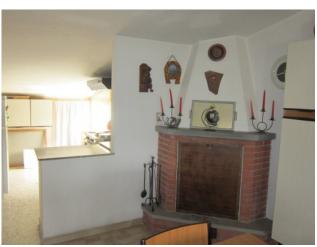

## 110 square meters | Bathrooms: 1 | Rooms: 2 | Locals: 5

In a semi-central area, 110 sqm penthouse, with balcony and view over the valley.

The property consists of a sitting room, a lovely kitchen with fireplace, a closet, a bathroom and two double bedrooms. The heating is self-contained, the windows, although dated, are in good condition.

### **Features**

| Tv Antenna: Autonomous | Closet                           | Fireplace        |
|------------------------|----------------------------------|------------------|
| Telephone system       | Electrical System: In accordance | Shower           |
| Wood fixtures          | Aluminium fixtures               | Roll up shutters |