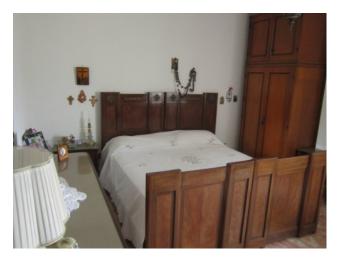

## 110 square meters | Bathrooms: 1 | Rooms: 2 | Locals: 5

In a semi-central area, 110 sqm penthouse, with balcony and view over the valley.

The property consists of a sitting room, a lovely kitchen with fireplace, a closet, a bathroom and two double bedrooms. The heating is self-contained, the windows, although dated, are in good condition.