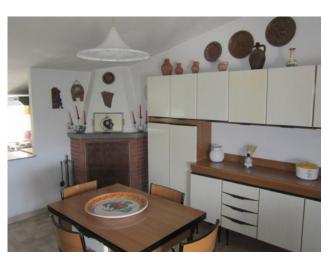

## 110 square meters | Bathrooms: 1 | Rooms: 2 | Locals: 5

In a semi-central area, 110 sqm penthouse, with balcony and view over the valley.

The property consists of a sitting room, a lovely kitchen with fireplace, a closet, a bathroom and two double bedrooms. The heating is self-contained, the windows, although dated, are in good condition.