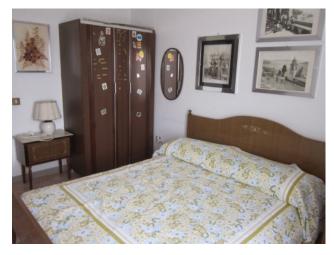

## 110 square meters | Bathrooms: 1 | Rooms: 2 | Locals: 5

In a semi-central area, 110 sqm penthouse, with balcony and view over the valley.

The property consists of a sitting room, a lovely kitchen with fireplace, a closet, a bathroom and two double bedrooms. The heating is self-contained, the windows, although dated, are in good condition.