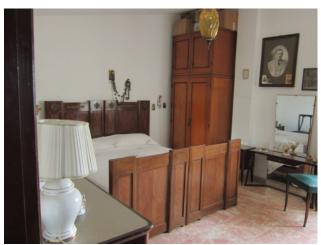

## 110 square meters | Bathrooms: 1 | Rooms: 2 | Locals: 5

In a semi-central area, 110 sqm penthouse, with balcony and view over the valley.

The property consists of a sitting room, a lovely kitchen with fireplace, a closet, a bathroom and two double bedrooms. The heating is self-contained, the windows, although dated, are in good condition.