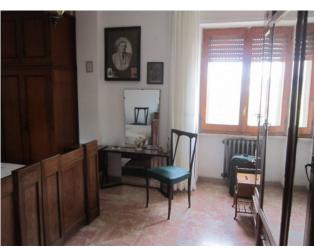

## 110 square meters | Bathrooms: 1 | Rooms: 2 | Locals: 5

In a semi-central area, 110 sqm penthouse, with balcony and view over the valley.

The property consists of a sitting room, a lovely kitchen with fireplace, a closet, a bathroom and two double bedrooms. The heating is self-contained, the windows, although dated, are in good condition.