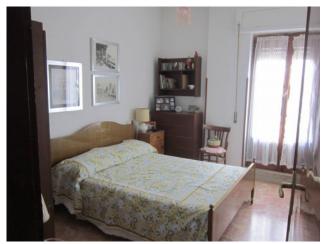

## 110 square meters | Bathrooms: 1 | Rooms: 2 | Locals: 5

In a semi-central area, 110 sqm penthouse, with balcony and view over the valley.

The property consists of a sitting room, a lovely kitchen with fireplace, a closet, a bathroom and two double bedrooms. The heating is self-contained, the windows, although dated, are in good condition.