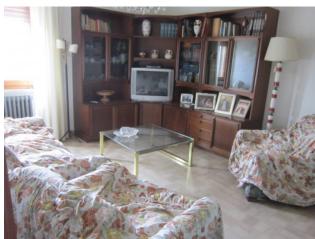

## 110 square meters | Bathrooms: 1 | Rooms: 2 | Locals: 5

In a semi-central area, 110 sqm penthouse, with balcony and view over the valley.

The property consists of a sitting room, a lovely kitchen with fireplace, a closet, a bathroom and two double bedrooms. The heating is self-contained, the windows, although dated, are in good condition.