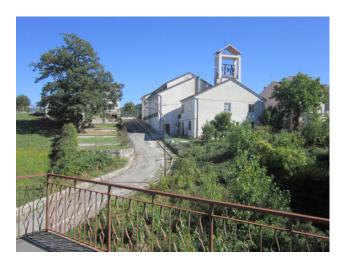

Rosello is a small mountain community of medieval origin, the municipal territory embraces a tangle of hills covered with oaks, beeches and firs, arid pastures and immense green grasslands. Immersed in a natural setting of rare beauty. The connections with the "Pasquale Liberi" airport of Pescara is 96 km away. The intercontinental airport of Rome / Fiumicino at 250 km while that of Naples at 182 km away.