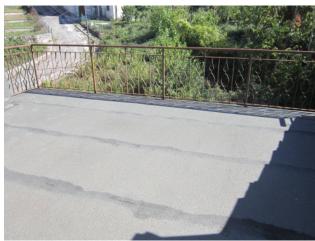

On the second floor an attic room and access to the terrace of about 20 square meters.

the house needs some minor maintenance and a paint job but overall it is in fair condition.

The heating system is self-contained.

| Terrace: 20 m <sup>2</sup> | Tv Antenna: Autonomous           | Closet |
|----------------------------|----------------------------------|--------|
| Fireplace                  | Electrical System: In accordance | Shower |
| Wood fixtures              | Aluminium fixtures               |        |