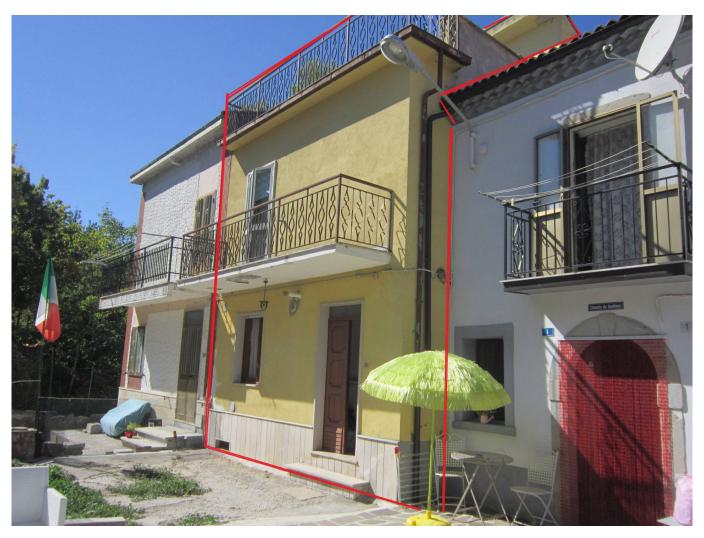

# **Terraced house for Sale to Rosello**

### 111 square meters | Bathrooms: 1 | Rooms: 3 | Locals: 6

In the characteristic village of Rosello surrounded by greenery, a charming terraced house with terrace and garage.

The house of about 111 square meters, with a garage of 51 square meters, is spread over 3 floors.

Downstairs a large garage with 4 parking spaces.

On the ground floor entrance, kitchen with fireplace, dining room with balcony and access to the garage.

On the first floor there is a double bedroom with balcony, a single bedroom and a bathroom.

On the second floor an attic room and access to the terrace of about 20 square meters.

the house needs some minor maintenance and a paint job but overall it is in fair condition.

The heating system is self-contained.