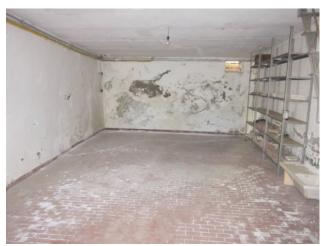

Downstairs a large garage with 4 parking spaces.

On the ground floor entrance, kitchen with fireplace, dining room with balcony and access to the garage.

On the first floor there is a double bedroom with balcony, a single bedroom and a bathroom.

### **Property details**

Ref: 177 motivation (Sale/rent): Sale

| Typology (Flat, villa, etc): Terraced house | Region: Abruzzo                        |
|---------------------------------------------|----------------------------------------|
| District: Chieti                            | Municipality: Rosello                  |
| Price: € 37.000 negotiable                  | Total square meters: 111 square meters |
| Rooms: 3                                    | Bathrooms: 1                           |
| Locals: 6                                   | Current status: Good                   |
| Floor: Multi-level                          | Total number floors: 3                 |
| Independent heating: Independent            | building age: 1970                     |
| Current status: Free at the deed            | <b>available</b> : Yes                 |
| Balconies: Current                          | Terrace: Current                       |
| Garden: Common                              | Kitchen: habitable                     |
| <b>Box</b> : Quadruple, 51 square meters    |                                        |
| Features                                    |                                        |