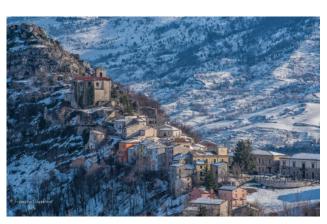

Rosello is a small mountain community of medieval origin, the municipal territory embraces a tangle of hills covered with oaks, beeches and firs, arid pastures and immense green grasslands. Immersed in a natural setting of rare beauty. The connections with the "Pasquale Liberi" airport of Pescara is 96 km away. The intercontinental airport of Rome / Fiumicino at 250 km while that of Naples at 182 km away.