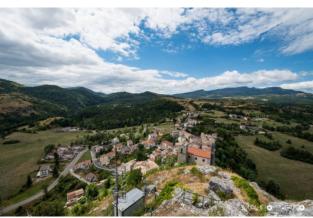

Rosello is a small mountain community of medieval origin, the municipal territory embraces a tangle of hills covered with oaks, beeches and firs, arid pastures and immense green grasslands. Immersed in a natural setting of rare beauty. The connections with the "Pasquale Liberi" airport of Pescara is 96 km away. The intercontinental airport of Rome / Fiumicino at 250 km while that of Naples at 182 km away.