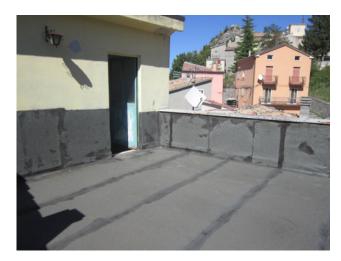

On the second floor an attic room and access to the terrace of about 20 square meters.

the house needs some minor maintenance and a paint job but overall it is in fair condition.

The heating system is self-contained.

| Terrace: 20 m <sup>2</sup> | Tv Antenna: Autonomous           | Closet |
|----------------------------|----------------------------------|--------|
| Fireplace                  | Electrical System: In accordance | Shower |
| Wood fixtures              | Aluminium fixtures               |        |