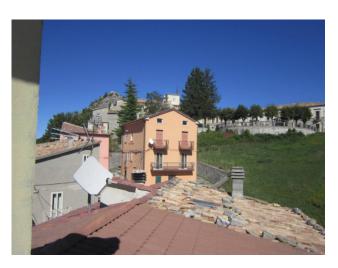

### 111 square meters | Bathrooms: 1 | Rooms: 3 | Locals: 6

In the characteristic village of Rosello surrounded by greenery, a charming terraced house with terrace and garage.

The house of about 111 square meters, with a garage of 51 square meters, is spread over 3 floors.

On the second floor an attic room and access to the terrace of about 20 square meters.

the house needs some minor maintenance and a paint job but overall it is in fair condition.

The heating system is self-contained.