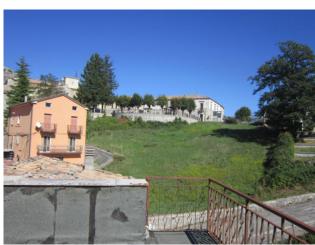

Rosello is a small mountain community of medieval origin, the municipal territory embraces a tangle of hills covered with oaks, beeches and firs, arid pastures and immense green grasslands. Immersed in a natural setting of rare beauty. The connections with the "Pasquale Liberi" airport of Pescara is 96 km away. The intercontinental airport of Rome / Fiumicino at 250 km while that of Naples at 182 km away.