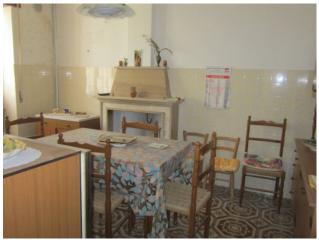

Downstairs a large garage with 4 parking spaces.

On the ground floor entrance, kitchen with fireplace, dining room with balcony and access to the garage.

On the first floor there is a double bedroom with balcony, a single bedroom and a bathroom.

| Terrace: 20 m <sup>2</sup> | Tv Antenna: Autonomous           | Closet |
|----------------------------|----------------------------------|--------|
| Fireplace                  | Electrical System: In accordance | Shower |
| Wood fixtures              | Aluminium fixtures               |        |