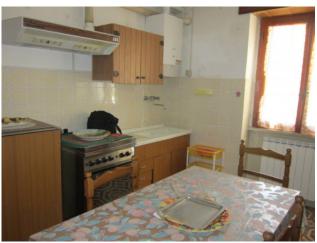

Downstairs a large garage with 4 parking spaces.

On the ground floor entrance, kitchen with fireplace, dining room with balcony and access to the garage.

On the first floor there is a double bedroom with balcony, a single bedroom and a bathroom.

### **Property details**

Ref: 177 motivation (Sale/rent): Sale

| Typology (Flat, villa, etc): Terraced house | Region: Abruzzo                        |
|---------------------------------------------|----------------------------------------|
| District: Chieti                            | Municipality: Rosello                  |
| Price: € 37.000 negotiable                  | Total square meters: 111 square meters |
| Rooms: 3                                    | Bathrooms: 1                           |
| Locals: 6                                   | Current status: Good                   |
| Floor: Multi-level                          | Total number floors: 3                 |
| Independent heating: Independent            | building age: 1970                     |
| Current status: Free at the deed            | <b>available</b> : Yes                 |
| Balconies: Current                          | Terrace: Current                       |
| Garden: Common                              | Kitchen: habitable                     |
| <b>Box</b> : Quadruple, 51 square meters    |                                        |
| Features                                    |                                        |