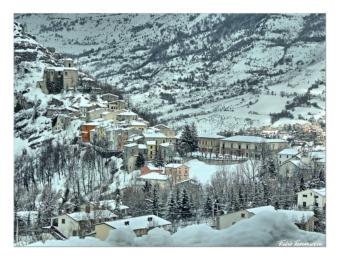

Rosello is a small mountain community of medieval origin, the municipal territory embraces a tangle of hills covered with oaks, beeches and firs, arid pastures and immense green grasslands. Immersed in a natural setting of rare beauty. The connections with the "Pasquale Liberi" airport of Pescara is 96 km away. The intercontinental airport of Rome / Fiumicino at 250 km while that of Naples at 182 km away.