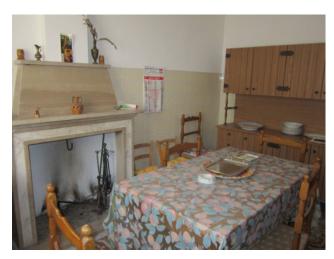

Downstairs a large garage with 4 parking spaces.

On the ground floor entrance, kitchen with fireplace, dining room with balcony and access to the garage.

On the first floor there is a double bedroom with balcony, a single bedroom and a bathroom.

| Terrace: 20 m <sup>2</sup> | Tv Antenna: Autonomous           | Closet |
|----------------------------|----------------------------------|--------|
| Fireplace                  | Electrical System: In accordance | Shower |
| Wood fixtures              | Aluminium fixtures               |        |