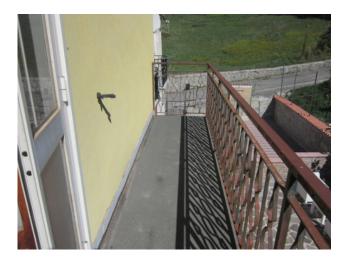

On the second floor an attic room and access to the terrace of about 20 square meters.

the house needs some minor maintenance and a paint job but overall it is in fair condition.

The heating system is self-contained.