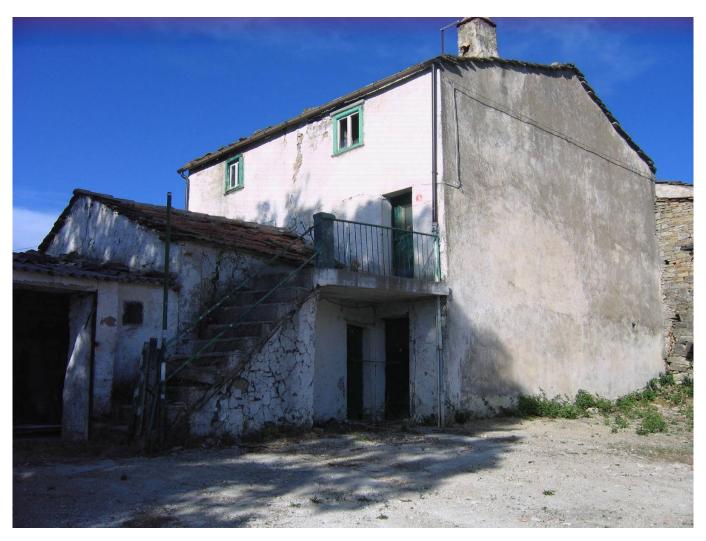

# **Rustic/House for Sale to Agnone**

## 350 square meters | Bathrooms: 1 | Rooms: 4 | Locals: 15

About 1.5 km from Agnone, a country cottage to renovate of about 350 square meters, with an exclusive farmyard of 1500 square meters and double driveway entrance.

The property is developed on 3 floors for a total of over 15 rooms.

Agnone is at the center of the Alto Molise area which, both landscape and historically, is the most attractive area of the region. From the top of its fortress, Agnone dominates a territory with an ancient history and with breathtaking views of a truly uncontaminated nature. Agnone has about 6,000 inhabitants, offers all the necessary services, including the hospital, and is connected to the major cities and airports of Central Southern Italy. You will be welcome in this treasure of history, art and nature.

| Rooms: 4                   | Bathrooms: 1                     |
|----------------------------|----------------------------------|
| Locals: 15                 | Current status: To be restored   |
| Floor: 3                   | Total number floors: 3           |
| Independent heating: Blank | Current status: Free at the deed |
| available: Yes             | Terrace: Current                 |
| Garden: Private            | Kitchen: habitable               |
| Box: Single                |                                  |