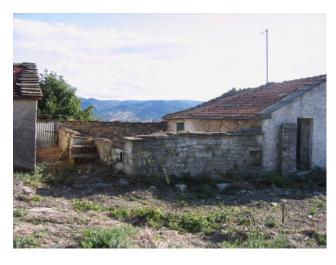

# **Rustic/House for Sale to Agnone**

## 350 square meters | Bathrooms: 1 | Rooms: 4 | Locals: 15

About 1.5 km from Agnone, a country cottage to renovate of about 350 square meters, with an exclusive farmyard of 1500 square meters and double driveway entrance.

The property is developed on 3 floors for a total of over 15 rooms.

Agnone is at the center of the Alto Molise area which, both landscape and historically, is the most attractive area of the region. From the top of its fortress, Agnone dominates a territory with an ancient history and with breathtaking views of a truly uncontaminated nature. Agnone has about 6,000 inhabitants, offers all the necessary services, including the hospital, and is connected to the major cities and airports of Central Southern Italy. You will be welcome in this treasure of history, art and nature.

| Rooms: 4                   | Bathrooms: 1                     |
|----------------------------|----------------------------------|
| Locals: 15                 | Current status: To be restored   |
| Floor: 3                   | Total number floors: 3           |
| Independent heating: Blank | Current status: Free at the deed |
| available: Yes             | Terrace: Current                 |
| Garden: Private            | Kitchen: habitable               |
| Box: Single                |                                  |