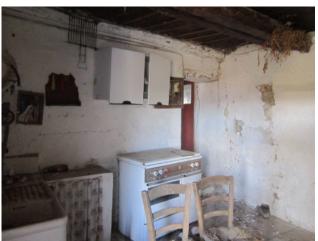

| Rooms: 4                   | Bathrooms: 1                     |
|----------------------------|----------------------------------|
| Locals: 15                 | Current status: To be restored   |
| Floor: 3                   | Total number floors: 3           |
| Independent heating: Blank | Current status: Free at the deed |
| available: Yes             | Terrace: Current                 |
| Garden: Private            | Kitchen: habitable               |
| Box: Single                |                                  |

#### **Features**

| Terrace   | Closet        | Cellar |
|-----------|---------------|--------|
|           |               |        |
| Fireplace | Wood fixtures |        |