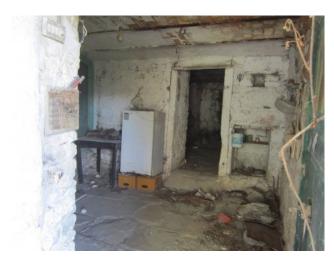

| Rooms: 4                   | Bathrooms: 1                     |
|----------------------------|----------------------------------|
| Locals: 15                 | Current status: To be restored   |
| Floor: 3                   | Total number floors: 3           |
| Independent heating: Blank | Current status: Free at the deed |
| available: Yes             | Terrace: Current                 |
| Garden: Private            | Kitchen: habitable               |
| Box: Single                |                                  |