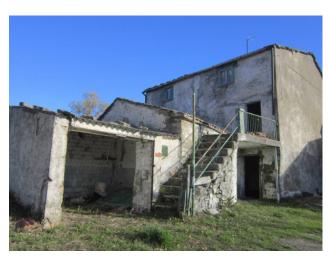

# **Rustic/House for Sale to Agnone**

## 350 square meters | Bathrooms: 1 | Rooms: 4 | Locals: 15

About 1.5 km from Agnone, a country cottage to renovate of about 350 square meters, with an exclusive farmyard of 1500 square meters and double driveway entrance.

| Rooms: 4                   | Bathrooms: 1                     |
|----------------------------|----------------------------------|
| Locals: 15                 | Current status: To be restored   |
| Floor: 3                   | Total number floors: 3           |
| Independent heating: Blank | Current status: Free at the deed |
| available: Yes             | Terrace: Current                 |
| Garden: Private            | Kitchen: habitable               |
| Box: Single                |                                  |