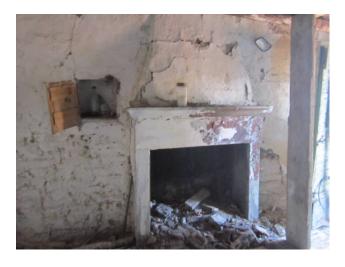

#### **Features**

| Terrace   | Closet        | Cellar |
|-----------|---------------|--------|
|           |               |        |
| Fireplace | Wood fixtures |        |