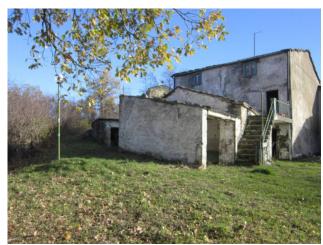

# **Rustic/House for Sale to Agnone**

## 350 square meters | Bathrooms: 1 | Rooms: 4 | Locals: 15

About 1.5 km from Agnone, a country cottage to renovate of about 350 square meters, with an exclusive farmyard of 1500 square meters and double driveway entrance.

The property is developed on 3 floors for a total of over 15 rooms.

Agnone is at the center of the Alto Molise area which, both landscape and historically, is the most attractive area of the region. From the top of its fortress, Agnone dominates a territory with an ancient history and with breathtaking views of a truly uncontaminated nature. Agnone has about 6,000 inhabitants, offers all the necessary services, including the hospital, and is connected to the major cities and airports of Central Southern Italy. You will be welcome in this treasure of history, art and nature.

| Rooms: 4                   | Bathrooms: 1                     |
|----------------------------|----------------------------------|
| Locals: 15                 | Current status: To be restored   |
| Floor: 3                   | Total number floors: 3           |
| Independent heating: Blank | Current status: Free at the deed |
| available: Yes             | Terrace: Current                 |
| Garden: Private            | Kitchen: habitable               |
| Box: Single                |                                  |