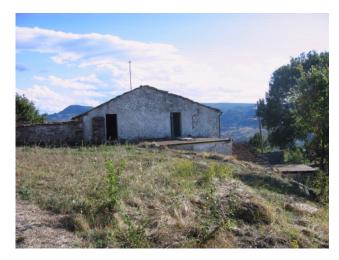

# **Rustic/House for Sale to Agnone**

## 350 square meters | Bathrooms: 1 | Rooms: 4 | Locals: 15

About 1.5 km from Agnone, a country cottage to renovate of about 350 square meters, with an exclusive farmyard of 1500 square meters and double driveway entrance.

The property is developed on 3 floors for a total of over 15 rooms.

Agnone is at the center of the Alto Molise area which, both landscape and historically, is the most attractive area of the region. From the top of its fortress, Agnone dominates a territory with an ancient history and with breathtaking views of a truly uncontaminated nature. Agnone has about 6,000 inhabitants, offers all the necessary services, including the hospital, and is connected to the major cities and airports of Central Southern Italy. You will be welcome in this treasure of history, art and nature.