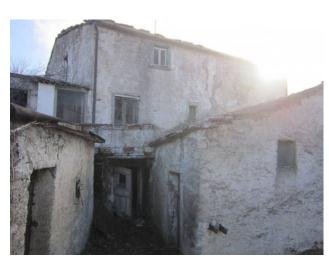

# **Rustic/House for Sale to Agnone**

## 350 square meters | Bathrooms: 1 | Rooms: 4 | Locals: 15

About 1.5 km from Agnone, a country cottage to renovate of about 350 square meters, with an exclusive farmyard of 1500 square meters and double driveway entrance.

| Rooms: 4                   | Bathrooms: 1                     |
|----------------------------|----------------------------------|
| Locals: 15                 | Current status: To be restored   |
| Floor: 3                   | Total number floors: 3           |
| Independent heating: Blank | Current status: Free at the deed |
| available: Yes             | Terrace: Current                 |
| Garden: Private            | Kitchen: habitable               |
| Box: Single                |                                  |