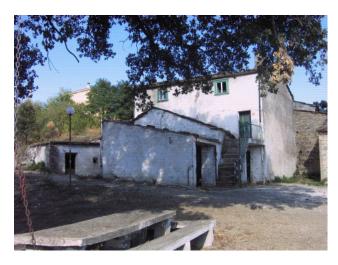

# **Rustic/House for Sale to Agnone**

## 350 square meters | Bathrooms: 1 | Rooms: 4 | Locals: 15

About 1.5 km from Agnone, a country cottage to renovate of about 350 square meters, with an exclusive farmyard of 1500 square meters and double driveway entrance.

The property is developed on 3 floors for a total of over 15 rooms.

Agnone is at the center of the Alto Molise area which, both landscape and historically, is the most attractive area of the region. From the top of its fortress, Agnone dominates a territory with an ancient history and with breathtaking views of a truly uncontaminated nature. Agnone has about 6,000 inhabitants, offers all the necessary services, including the hospital, and is connected to the major cities and airports of Central Southern Italy. You will be welcome in this treasure of history, art and nature.