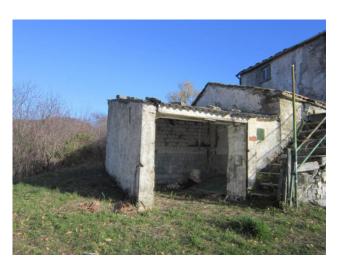

| Rooms: 4                   | Bathrooms: 1                     |
|----------------------------|----------------------------------|
| Locals: 15                 | Current status: To be restored   |
| Floor: 3                   | Total number floors: 3           |
| Independent heating: Blank | Current status: Free at the deed |
| available: Yes             | Terrace: Current                 |
| Garden: Private            | Kitchen: habitable               |
| Box: Single                |                                  |

#### **Features**

| Terrace   | Closet        | Cellar |
|-----------|---------------|--------|
|           |               |        |
| Fireplace | Wood fixtures |        |