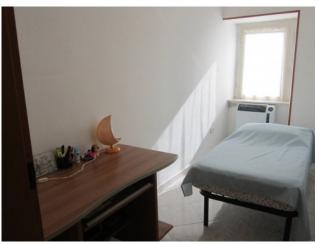

- On the ground floor, entrance hall, eat-in kitchen with fireplace, a service bathroom, a complete bathroom, living room with fireplace, stone cellar with vaulted ceilings and finally a comfortable garage.
- On the first floor, five bedrooms, two of which are doubles, a balcony from which you can admire a spectacular view, three bedrooms and a complete bathroom.
- The self-heating house has undergone several renovations over time, the last one dating back to ten years ago.