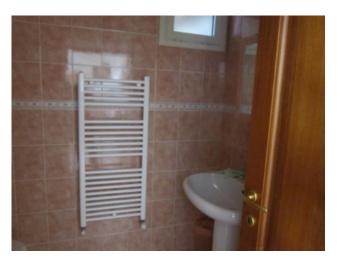

- On the ground floor, entrance hall, eat-in kitchen with fireplace, a service bathroom, a complete bathroom, living room with fireplace, stone cellar with vaulted ceilings and finally a comfortable garage.
- On the first floor, five bedrooms, two of which are doubles, a balcony from which you can admire a spectacular view, three bedrooms and a complete bathroom.
- The self-heating house has undergone several renovations over time, the last one dating back to ten years ago.