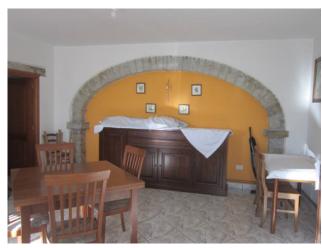

- On the ground floor, entrance hall, eat-in kitchen with fireplace, a service bathroom, a complete bathroom, living room with fireplace, stone cellar with vaulted ceilings and finally a comfortable garage.
- On the first floor, five bedrooms, two of which are doubles, a balcony from which you can admire a spectacular view, three bedrooms and a complete bathroom.
- The self-heating house has undergone several renovations over time, the last one dating back to ten years ago.