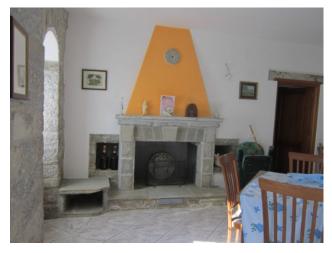

- On the ground floor, entrance hall, eat-in kitchen with fireplace, a service bathroom, a complete bathroom, living room with fireplace, stone cellar with vaulted ceilings and finally a comfortable garage.
- On the first floor, five bedrooms, two of which are doubles, a balcony from which you can admire a spectacular view, three bedrooms and a complete bathroom.
- The self-heating house has undergone several renovations over time, the last one dating back to ten years ago.

#### **Features**

| Tv Antenna: Autonomous           | Tv SAT: Autonomous | Closet           |
|----------------------------------|--------------------|------------------|
| Cellar: 20 m²                    | Fireplace          | Telephone system |
| Electrical System: In accordance | Shower             | Wood fixtures    |
| Aluminium fixtures               |                    |                  |