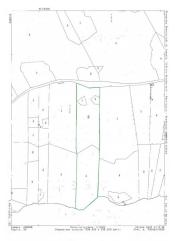

### 232 square meters | Bathrooms: 3 | Rooms: 5 | Locals: 10

Surrounded by greenery just 5 km from Agnone, a typical Molise farmhouse of 232 m2. arranged on two levels, with land of about 4 hectares partly surrounding the house and partly in the immediate vicinity, with the possibility of expansion and the installation of a swimming pool.