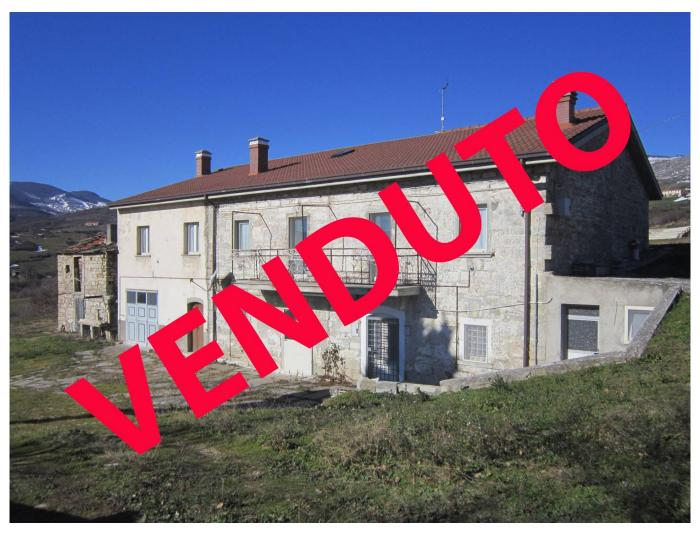

# **Renovated Farmhouse for Sale to Agnone**

### 232 square meters | Bathrooms: 3 | Rooms: 5 | Locals: 10

Surrounded by greenery just 5 km from Agnone, a typical Molise farmhouse of 232 m2. arranged on two levels, with land of about 4 hectares partly surrounding the house and partly in the immediate vicinity, with the possibility of expansion and the installation of a swimming pool.