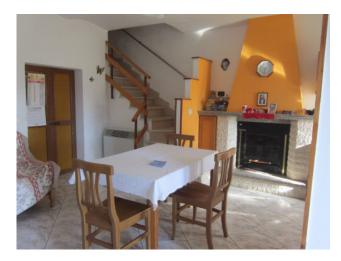

- On the ground floor, entrance hall, eat-in kitchen with fireplace, a service bathroom, a complete bathroom, living room with fireplace, stone cellar with vaulted ceilings and finally a comfortable garage.
- On the first floor, five bedrooms, two of which are doubles, a balcony from which you can admire a spectacular view, three bedrooms and a complete bathroom.
- The self-heating house has undergone several renovations over time, the last one dating back to ten years ago.