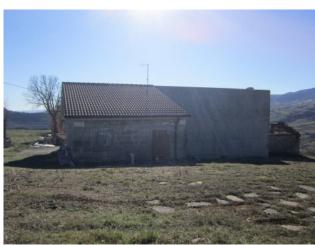

# **Renovated Farmhouse for Sale to Agnone**

### 232 square meters | Bathrooms: 3 | Rooms: 5 | Locals: 10

Surrounded by greenery just 5 km from Agnone, a typical Molise farmhouse of 232 m2. arranged on two levels, with land of about 4 hectares partly surrounding the house and partly in the immediate vicinity, with the possibility of expansion and the installation of a swimming pool.

- On the ground floor, entrance hall, eat-in kitchen with fireplace, a service bathroom, a complete bathroom, living room with fireplace, stone cellar with vaulted ceilings and finally a comfortable garage.
- On the first floor, five bedrooms, two of which are doubles, a balcony from which you can admire a spectacular view, three bedrooms and a complete bathroom.
- The self-heating house has undergone several renovations over time, the last one dating back to ten years ago.