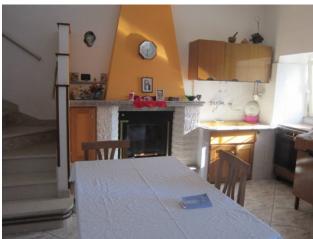

- On the ground floor, entrance hall, eat-in kitchen with fireplace, a service bathroom, a complete bathroom, living room with fireplace, stone cellar with vaulted ceilings and finally a comfortable garage.
- On the first floor, five bedrooms, two of which are doubles, a balcony from which you can admire a spectacular view, three bedrooms and a complete bathroom.
- The self-heating house has undergone several renovations over time, the last one dating back to ten years ago.