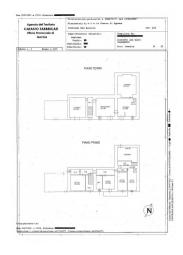

### 232 square meters | Bathrooms: 3 | Rooms: 5 | Locals: 10

Surrounded by greenery just 5 km from Agnone, a typical Molise farmhouse of 232 m2. arranged on two levels, with land of about 4 hectares partly surrounding the house and partly in the immediate vicinity, with the possibility of expansion and the installation of a swimming pool.

- On the ground floor, entrance hall, eat-in kitchen with fireplace, a service bathroom, a complete bathroom, living room with fireplace, stone cellar with vaulted ceilings and finally a comfortable garage.
- On the first floor, five bedrooms, two of which are doubles, a balcony from which you can admire a spectacular view, three bedrooms and a complete bathroom.
- The self-heating house has undergone several renovations over time, the last one dating back to ten years ago.