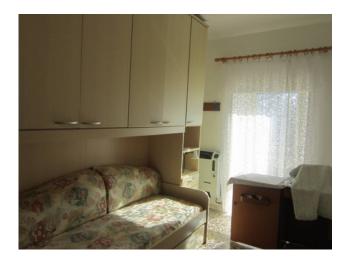

- On the ground floor, entrance hall, eat-in kitchen with fireplace, a service bathroom, a complete bathroom, living room with fireplace, stone cellar with vaulted ceilings and finally a comfortable garage.
- On the first floor, five bedrooms, two of which are doubles, a balcony from which you can admire a spectacular view, three bedrooms and a complete bathroom.
- The self-heating house has undergone several renovations over time, the last one dating back to ten years ago.