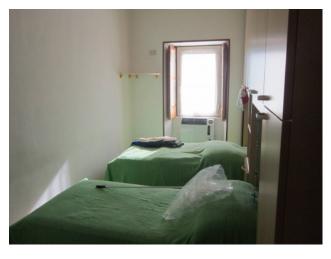

- On the ground floor, entrance hall, eat-in kitchen with fireplace, a service bathroom, a complete bathroom, living room with fireplace, stone cellar with vaulted ceilings and finally a comfortable garage.
- On the first floor, five bedrooms, two of which are doubles, a balcony from which you can admire a spectacular view, three bedrooms and a complete bathroom.
- The self-heating house has undergone several renovations over time, the last one dating back to ten years ago.