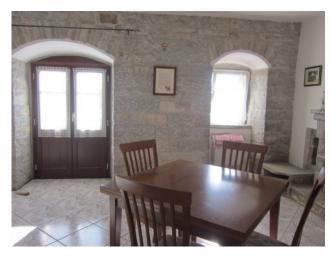

- On the ground floor, entrance hall, eat-in kitchen with fireplace, a service bathroom, a complete bathroom, living room with fireplace, stone cellar with vaulted ceilings and finally a comfortable garage.
- On the first floor, five bedrooms, two of which are doubles, a balcony from which you can admire a spectacular view, three bedrooms and a complete bathroom.
- The self-heating house has undergone several renovations over time, the last one dating back to ten years ago.