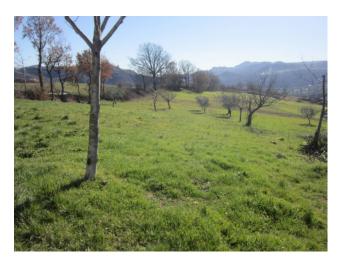

### 232 square meters | Bathrooms: 3 | Rooms: 5 | Locals: 10

Surrounded by greenery just 5 km from Agnone, a typical Molise farmhouse of 232 m2. arranged on two levels, with land of about 4 hectares partly surrounding the house and partly in the immediate vicinity, with the possibility of expansion and the installation of a swimming pool.

Agnone is at the center of the Alto Molise area which, from a landscape and historical point of view, is the most attractive area in the region. From the top of its fortress, Agnone dominates an area with an ancient history and with breathtaking views of truly unspoiled nature. Agnone has about 6,000 inhabitants, offers all the necessary services, including the hospital, and is connected to the major cities and airports of central-southern Italy. You will be welcome in this treasure of history, art and nature.