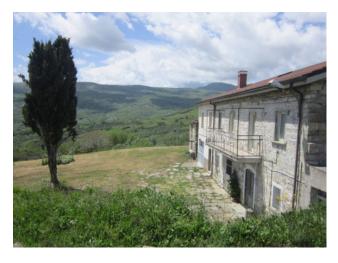

### 232 square meters | Bathrooms: 3 | Rooms: 5 | Locals: 10

Surrounded by greenery just 5 km from Agnone, a typical Molise farmhouse of 232 m2. arranged on two levels, with land of about 4 hectares partly surrounding the house and partly in the immediate vicinity, with the possibility of expansion and the installation of a swimming pool.

Agnone is at the center of the Alto Molise area which, from a landscape and historical point of view, is the most attractive area in the region. From the top of its fortress, Agnone dominates an area with an ancient history and with breathtaking views of truly unspoiled nature. Agnone has about 6,000 inhabitants, offers all the necessary services, including the hospital, and is connected to the major cities and airports of central-southern Italy. You will be welcome in this treasure of history, art and nature.