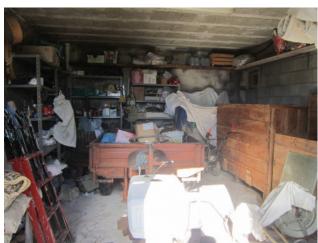

- On the ground floor, entrance hall, eat-in kitchen with fireplace, a service bathroom, a complete bathroom, living room with fireplace, stone cellar with vaulted ceilings and finally a comfortable garage.
- On the first floor, five bedrooms, two of which are doubles, a balcony from which you can admire a spectacular view, three bedrooms and a complete bathroom.
- The self-heating house has undergone several renovations over time, the last one dating back to ten years ago.