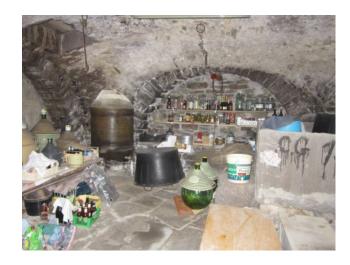

- On the ground floor, entrance hall, eat-in kitchen with fireplace, a service bathroom, a complete bathroom, living room with fireplace, stone cellar with vaulted ceilings and finally a comfortable garage.
- On the first floor, five bedrooms, two of which are doubles, a balcony from which you can admire a spectacular view, three bedrooms and a complete bathroom.
- The self-heating house has undergone several renovations over time, the last one dating back to ten years ago.

#### **Features**

| Tv Antenna: Autonomous           | Tv SAT: Autonomous | Closet           |
|----------------------------------|--------------------|------------------|
| Cellar: 20 m²                    | Fireplace          | Telephone system |
| Electrical System: In accordance | Shower             | Wood fixtures    |
| Aluminium fixtures               |                    |                  |