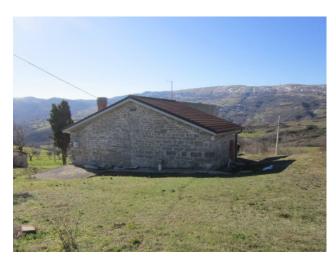

# **Renovated Farmhouse for Sale to Agnone**

### 232 square meters | Bathrooms: 3 | Rooms: 5 | Locals: 10

Surrounded by greenery just 5 km from Agnone, a typical Molise farmhouse of 232 m2. arranged on two levels, with land of about 4 hectares partly surrounding the house and partly in the immediate vicinity, with the possibility of expansion and the installation of a swimming pool.

- On the ground floor, entrance hall, eat-in kitchen with fireplace, a service bathroom, a complete bathroom, living room with fireplace, stone cellar with vaulted ceilings and finally a comfortable garage.
- On the first floor, five bedrooms, two of which are doubles, a balcony from which you can admire a spectacular view, three bedrooms and a complete bathroom.
- The self-heating house has undergone several renovations over time, the last one dating back to ten years ago.