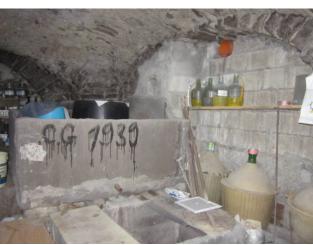

- On the ground floor, entrance hall, eat-in kitchen with fireplace, a service bathroom, a complete bathroom, living room with fireplace, stone cellar with vaulted ceilings and finally a comfortable garage.
- On the first floor, five bedrooms, two of which are doubles, a balcony from which you can admire a spectacular view, three bedrooms and a complete bathroom.
- The self-heating house has undergone several renovations over time, the last one dating back to ten years ago.

#### **Features**

| Tv Antenna: Autonomous           | Tv SAT: Autonomous | Closet           |
|----------------------------------|--------------------|------------------|
| Cellar: 20 m²                    | Fireplace          | Telephone system |
| Electrical System: In accordance | Shower             | Wood fixtures    |
| Aluminium fixtures               |                    |                  |