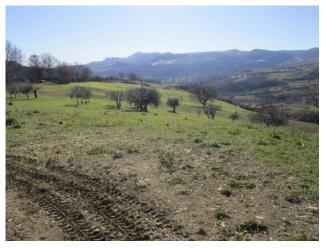

### 232 square meters | Bathrooms: 3 | Rooms: 5 | Locals: 10

Surrounded by greenery just 5 km from Agnone, a typical Molise farmhouse of 232 m2. arranged on two levels, with land of about 4 hectares partly surrounding the house and partly in the immediate vicinity, with the possibility of expansion and the installation of a swimming pool.

Agnone is at the center of the Alto Molise area which, from a landscape and historical point of view, is the most attractive area in the region. From the top of its fortress, Agnone dominates an area with an ancient history and with breathtaking views of truly unspoiled nature. Agnone has about 6,000 inhabitants, offers all the necessary services, including the hospital, and is connected to the major cities and airports of central-southern Italy. You will be welcome in this treasure of history, art and nature.