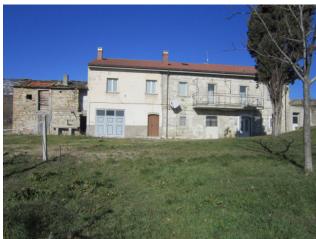

# **Renovated Farmhouse for Sale to Agnone**

### 232 square meters | Bathrooms: 3 | Rooms: 5 | Locals: 10

Surrounded by greenery just 5 km from Agnone, a typical Molise farmhouse of 232 m2. arranged on two levels, with land of about 4 hectares partly surrounding the house and partly in the immediate vicinity, with the possibility of expansion and the installation of a swimming pool.