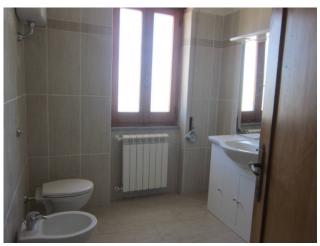

- On the ground floor two entrances, two large living rooms with open kitchen and fireplace, two complete bathrooms with shower, cellar, garage, internal courtyard of exclusive property.

- On the first floor 5 bedrooms, a large hallway that can be converted into a bedroom, two complete bathrooms with shower, a terrace, a balcony.

#### Features

| Tv Antenna: Autonomous | Closet                                  |
|------------------------|-----------------------------------------|
| Fireplace              | Electrical System: In accordance        |
| Shower                 | Wood fixtures                           |
| Roll up shutters       |                                         |
|                        | Fireplace<br>Shower<br>Roll up shutters |