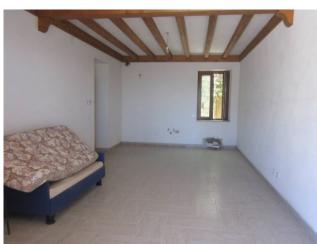

- On the ground floor two entrances, two large living rooms with open kitchen and fireplace, two complete bathrooms with shower, cellar, garage, internal courtyard of exclusive property.

- On the first floor 5 bedrooms, a large hallway that can be converted into a bedroom, two complete bathrooms with shower, a terrace, a balcony.

The heating system is self-contained, on the ground floor it has an underfloor system, on the first floor with heated furniture. The property has undergone a renovation that has not been finished but almost completed.