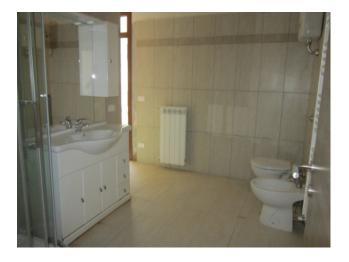

- On the ground floor two entrances, two large living rooms with open kitchen and fireplace, two complete bathrooms with shower, cellar, garage, internal courtyard of exclusive property.

- On the first floor 5 bedrooms, a large hallway that can be converted into a bedroom, two complete bathrooms with shower, a terrace, a balcony.

#### Features

| Tv Antenna: Autonomous | Closet                                  |
|------------------------|-----------------------------------------|
| Fireplace              | Electrical System: In accordance        |
| Shower                 | Wood fixtures                           |
| Roll up shutters       |                                         |
|                        | Fireplace<br>Shower<br>Roll up shutters |