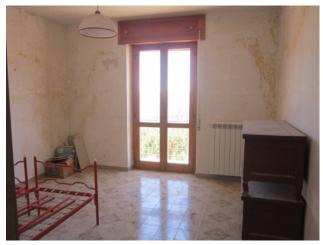

- On the ground floor two entrances, two large living rooms with open kitchen and fireplace, two complete bathrooms with shower, cellar, garage, internal courtyard of exclusive property.

- On the first floor 5 bedrooms, a large hallway that can be converted into a bedroom, two complete bathrooms with shower, a terrace, a balcony.

The heating system is self-contained, on the ground floor it has an underfloor system, on the first floor with heated furniture. The property has undergone a renovation that has not been finished but almost completed.