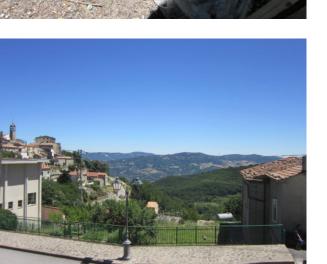

Castelguidone is a small town in the province of Chieti which belongs to the Medio Vastese mountain community. A village perched on a rocky ridge overlooking the Trigno Valley, along the border with Molise. Its origins are very ancient, probably dating back to the early medieval period, as evidenced by the archaeological finds found in the countryside. Its name most likely derives from the landscape from which it is surrounded which would indicate precisely "village of the woods". Among the main attractions we find the splendid fortified village, of which it is possible to admire the remains of the walls, the arcades and under-arcades. Castelguidone is about 40 km from the Adriatic sea and 40 km from the ski slopes of Capracotta, about 100 km from Pescara airport.