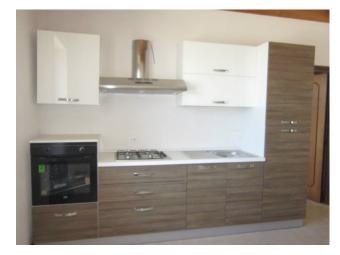

- On the ground floor two entrances, two large living rooms with open kitchen and fireplace, two complete bathrooms with shower, cellar, garage, internal courtyard of exclusive property.

- On the first floor 5 bedrooms, a large hallway that can be converted into a bedroom, two complete bathrooms with shower, a terrace, a balcony.

### **Property details**

| <b>Ref</b> : 179                            | motivation (Sale/rent): Sale           |  |
|---------------------------------------------|----------------------------------------|--|
| Typology (Flat, villa, etc): Detached house | Region: Abruzzo                        |  |
| District: Chieti                            | Municipality: Castelguidone            |  |
| Price: € 59.000 negotiable                  | Total square meters: 300 square meters |  |
| Rooms: 6                                    | Bathrooms: 4                           |  |
| Locals: 13                                  | Current status: Good                   |  |
| Floor: On two levels                        | Total number floors: 2                 |  |
| Independent heating: Independent            | Current status: Free at the deed       |  |
| available: Yes                              | Balconies: Current                     |  |
| Terrace: Current                            | Garden: Private                        |  |
| Kitchen: Open kitchen                       | Box: Single                            |  |
|                                             |                                        |  |