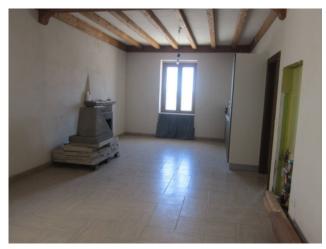

- On the ground floor two entrances, two large living rooms with open kitchen and fireplace, two complete bathrooms with shower, cellar, garage, internal courtyard of exclusive property.

- On the first floor 5 bedrooms, a large hallway that can be converted into a bedroom, two complete bathrooms with shower, a terrace, a balcony.

The heating system is self-contained, on the ground floor it has an underfloor system, on the first floor with heated furniture. The property has undergone a renovation that has not been finished but almost completed.