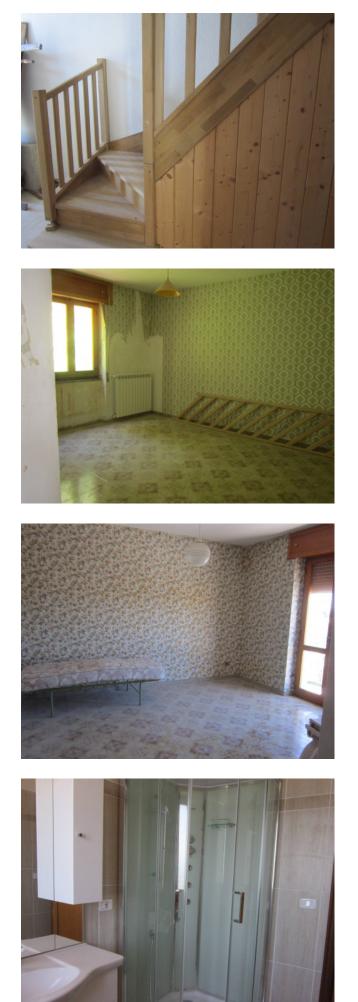

- On the ground floor two entrances, two large living rooms with open kitchen and fireplace, two complete bathrooms with shower, cellar, garage, internal courtyard of exclusive property.

- On the first floor 5 bedrooms, a large hallway that can be converted into a bedroom, two complete bathrooms with shower, a terrace, a balcony.

The heating system is self-contained, on the ground floor it has an underfloor system, on the first floor with heated furniture. The property has undergone a renovation that has not been finished but almost completed.