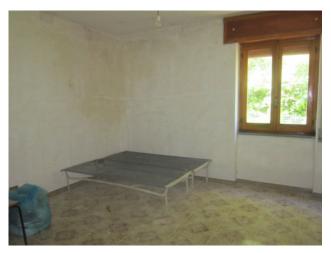

- On the ground floor two entrances, two large living rooms with open kitchen and fireplace, two complete bathrooms with shower, cellar, garage, internal courtyard of exclusive property.

- On the first floor 5 bedrooms, a large hallway that can be converted into a bedroom, two complete bathrooms with shower, a terrace, a balcony.

The heating system is self-contained, on the ground floor it has an underfloor system, on the first floor with heated furniture. The property has undergone a renovation that has not been finished but almost completed.