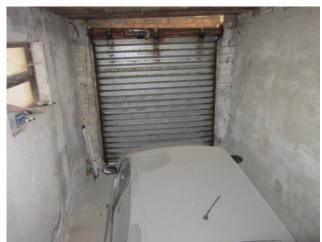

- On the ground floor two entrances, two large living rooms with open kitchen and fireplace, two complete bathrooms with shower, cellar, garage, internal courtyard of exclusive property.

- On the first floor 5 bedrooms, a large hallway that can be converted into a bedroom, two complete bathrooms with shower, a terrace, a balcony.

### **Property details**

| <b>Ref</b> : 179                            | motivation (Sale/rent): Sale           |  |
|---------------------------------------------|----------------------------------------|--|
| Typology (Flat, villa, etc): Detached house | Region: Abruzzo                        |  |
| District: Chieti                            | Municipality: Castelguidone            |  |
| Price: € 59.000 negotiable                  | Total square meters: 300 square meters |  |
| Rooms: 6                                    | Bathrooms: 4                           |  |
| Locals: 13                                  | Current status: Good                   |  |
| Floor: On two levels                        | Total number floors: 2                 |  |
| Independent heating: Independent            | Current status: Free at the deed       |  |
| available: Yes                              | Balconies: Current                     |  |
| Terrace: Current                            | Garden: Private                        |  |
| Kitchen: Open kitchen                       | Box: Single                            |  |
|                                             |                                        |  |