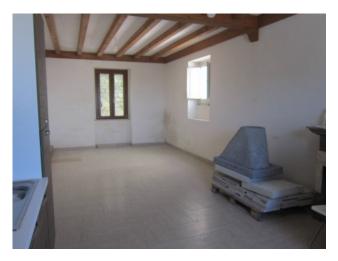

- On the ground floor two entrances, two large living rooms with open kitchen and fireplace, two complete bathrooms with shower, cellar, garage, internal courtyard of exclusive property.

- On the first floor 5 bedrooms, a large hallway that can be converted into a bedroom, two complete bathrooms with shower, a terrace, a balcony.

The heating system is self-contained, on the ground floor it has an underfloor system, on the first floor with heated furniture. The property has undergone a renovation that has not been finished but almost completed.