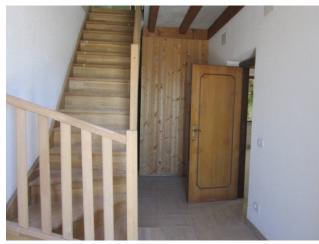

- On the ground floor two entrances, two large living rooms with open kitchen and fireplace, two complete bathrooms with shower, cellar, garage, internal courtyard of exclusive property.

- On the first floor 5 bedrooms, a large hallway that can be converted into a bedroom, two complete bathrooms with shower, a terrace, a balcony.

#### Features

| Tv Antenna: Autonomous | Closet                                  |
|------------------------|-----------------------------------------|
| Fireplace              | Electrical System: In accordance        |
| Shower                 | Wood fixtures                           |
| Roll up shutters       |                                         |
|                        | Fireplace<br>Shower<br>Roll up shutters |