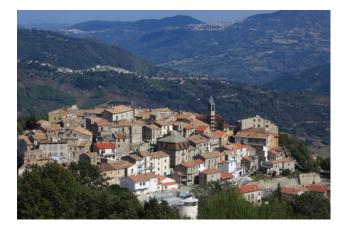

Castelguidone is a small town in the province of Chieti which belongs to the Medio Vastese mountain community. A village perched on a rocky ridge overlooking the Trigno Valley, along the border with Molise. Its origins are very ancient, probably dating back to the early medieval period, as evidenced by the archaeological finds found in the countryside. Its name most likely derives from the landscape from which it is surrounded which would indicate precisely "village of the woods". Among the main attractions we find the splendid fortified village, of which it is possible to admire the remains of the walls, the arcades and under-arcades. Castelguidone is about 40 km from the Adriatic sea and 40 km from the ski slopes of Capracotta, about 100 km from Pescara airport.