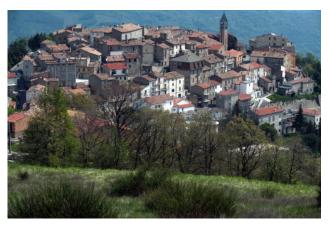

Castelguidone is a small town in the province of Chieti which belongs to the Medio Vastese mountain community. A village perched on a rocky ridge overlooking the Trigno Valley, along the border with Molise. Its origins are very ancient, probably dating back to the early medieval period, as evidenced by the archaeological finds found in the countryside. Its name most likely derives from the landscape from which it is surrounded which would indicate precisely "village of the woods". Among the main attractions we find the splendid fortified village, of which it is possible to admire the remains of the walls, the arcades and under-arcades. Castelguidone is about 40 km from the Adriatic sea and 40 km from the ski slopes of Capracotta, about 100 km from Pescara airport.