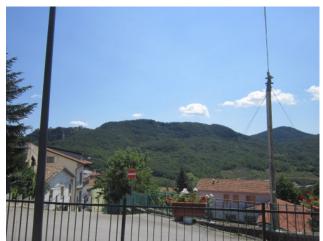

- On the ground floor kitchen, dining room, living room, bedroom.

- On the first floor a bedroom and a bathroom.

The house enjoys a beautiful view of the mountains. Autonomous heating.

Quadri is an Italian town of 748 inhabitants, belongs to the province of Chieti, in Abruzzo.

This location is located in a green amphitheater of mountains, in the valley of the Sangro river, and belongs to the Medio-Sangro mountain community. in the presence of a beautiful waterfall. The town is renowned for the presence of the precious white truffle "Tuber magnatum Pico". Quadri is about 20 km from the Capracotta ski slopes, about 50 km from the sea and about 60 km from Pescara airport.