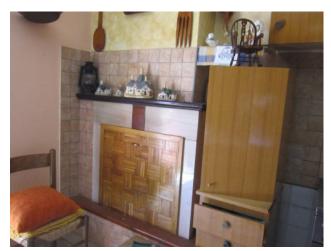

## 144 square meters | Bathrooms: 3 | Rooms: 3 | Locals: 6

Pretty detached house of 144 square meters. arranged on 3 floors.

- On the lower floor there is a lovely tavern with a fireplace and access to the pertinent courtyard, a bedroom, a service bathroom and a cellar.