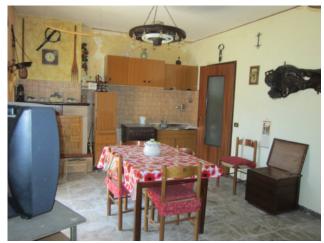

- On the ground floor kitchen, dining room, living room, bedroom.

- On the first floor a bedroom and a bathroom.

The house enjoys a beautiful view of the mountains. Autonomous heating.

Quadri is an Italian town of 748 inhabitants, belongs to the province of Chieti, in Abruzzo.