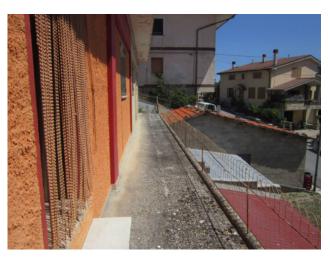

## 144 square meters | Bathrooms: 3 | Rooms: 3 | Locals: 6

Pretty detached house of 144 square meters. arranged on 3 floors.

- On the lower floor there is a lovely tavern with a fireplace and access to the pertinent courtyard, a bedroom, a service bathroom and a cellar.