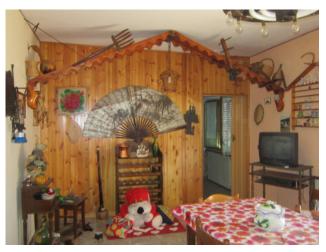

## 144 square meters | Bathrooms: 3 | Rooms: 3 | Locals: 6

Pretty detached house of 144 square meters. arranged on 3 floors.

- On the lower floor there is a lovely tavern with a fireplace and access to the pertinent courtyard, a bedroom, a service bathroom and a cellar.

- On the ground floor kitchen, dining room, living room, bedroom.

- On the first floor a bedroom and a bathroom.

The house enjoys a beautiful view of the mountains. Autonomous heating.

Quadri is an Italian town of 748 inhabitants, belongs to the province of Chieti, in Abruzzo.