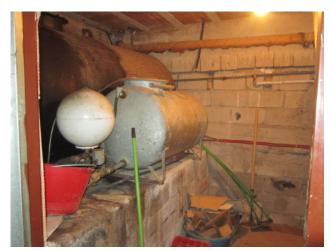

## 144 square meters | Bathrooms: 3 | Rooms: 3 | Locals: 6

Pretty detached house of 144 square meters. arranged on 3 floors.

- On the lower floor there is a lovely tavern with a fireplace and access to the pertinent courtyard, a bedroom, a service bathroom and a cellar.