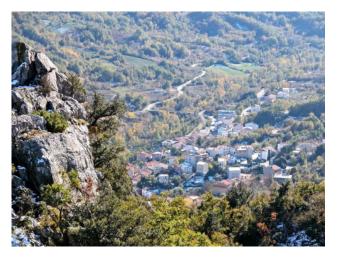

- On the ground floor kitchen, dining room, living room, bedroom.

- On the first floor a bedroom and a bathroom.

The house enjoys a beautiful view of the mountains. Autonomous heating.

Quadri is an Italian town of 748 inhabitants, belongs to the province of Chieti, in Abruzzo.

This location is located in a green amphitheater of mountains, in the valley of the Sangro river, and belongs to the Medio-Sangro mountain community. in the presence of a beautiful waterfall. The town is renowned for the presence of the precious white truffle "Tuber magnatum Pico". Quadri is about 20 km from the Capracotta ski slopes, about 50 km from the sea and about 60 km from Pescara airport.