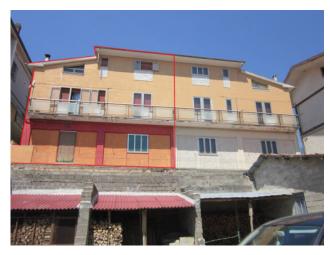

# Detached multi-storey house for Sale to Quadri

## 144 square meters | Bathrooms: 3 | Rooms: 3 | Locals: 6

Pretty detached house of 144 square meters. arranged on 3 floors.

- On the lower floor there is a lovely tavern with a fireplace and access to the pertinent courtyard, a bedroom, a service bathroom and a cellar.