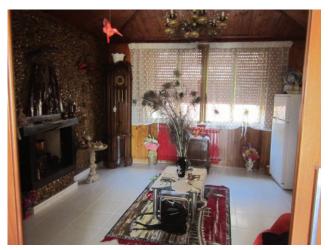

## 144 square meters | Bathrooms: 3 | Rooms: 3 | Locals: 6

Pretty detached house of 144 square meters. arranged on 3 floors.

- On the lower floor there is a lovely tavern with a fireplace and access to the pertinent courtyard, a bedroom, a service bathroom and a cellar.

- On the ground floor kitchen, dining room, living room, bedroom.

- On the first floor a bedroom and a bathroom.

The house enjoys a beautiful view of the mountains. Autonomous heating.

Quadri is an Italian town of 748 inhabitants, belongs to the province of Chieti, in Abruzzo.