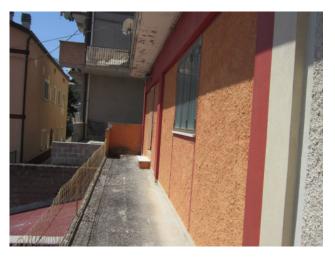

## 144 square meters | Bathrooms: 3 | Rooms: 3 | Locals: 6

Pretty detached house of 144 square meters. arranged on 3 floors.

- On the lower floor there is a lovely tavern with a fireplace and access to the pertinent courtyard, a bedroom, a service bathroom and a cellar.