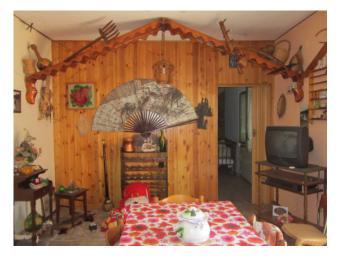

## 144 square meters | Bathrooms: 3 | Rooms: 3 | Locals: 6

Pretty detached house of 144 square meters. arranged on 3 floors.

- On the lower floor there is a lovely tavern with a fireplace and access to the pertinent courtyard, a bedroom, a service bathroom and a cellar.

- On the ground floor kitchen, dining room, living room, bedroom.

- On the first floor a bedroom and a bathroom.

The house enjoys a beautiful view of the mountains. Autonomous heating.

Quadri is an Italian town of 748 inhabitants, belongs to the province of Chieti, in Abruzzo.