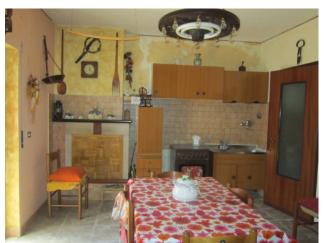

## 144 square meters | Bathrooms: 3 | Rooms: 3 | Locals: 6

Pretty detached house of 144 square meters. arranged on 3 floors.

- On the lower floor there is a lovely tavern with a fireplace and access to the pertinent courtyard, a bedroom, a service bathroom and a cellar.

- On the ground floor kitchen, dining room, living room, bedroom.

- On the first floor a bedroom and a bathroom.

The house enjoys a beautiful view of the mountains. Autonomous heating.

Quadri is an Italian town of 748 inhabitants, belongs to the province of Chieti, in Abruzzo.