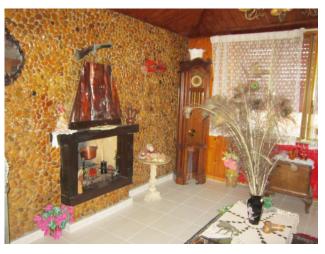

## 144 square meters | Bathrooms: 3 | Rooms: 3 | Locals: 6

Pretty detached house of 144 square meters. arranged on 3 floors.

- On the lower floor there is a lovely tavern with a fireplace and access to the pertinent courtyard, a bedroom, a service bathroom and a cellar.