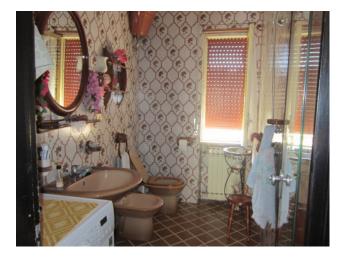

## 144 square meters | Bathrooms: 3 | Rooms: 3 | Locals: 6

Pretty detached house of 144 square meters. arranged on 3 floors.

- On the lower floor there is a lovely tavern with a fireplace and access to the pertinent courtyard, a bedroom, a service bathroom and a cellar.

Galasso Immobiliare srl

| Total square meters: 144 square meters |  |
|----------------------------------------|--|
| Bathrooms: 3                           |  |
| Current status: Good                   |  |
| Total number floors: 3                 |  |
| Current status: Free at the deed       |  |
| Balconies: Current                     |  |
| Kitchen: habitable                     |  |
|                                        |  |