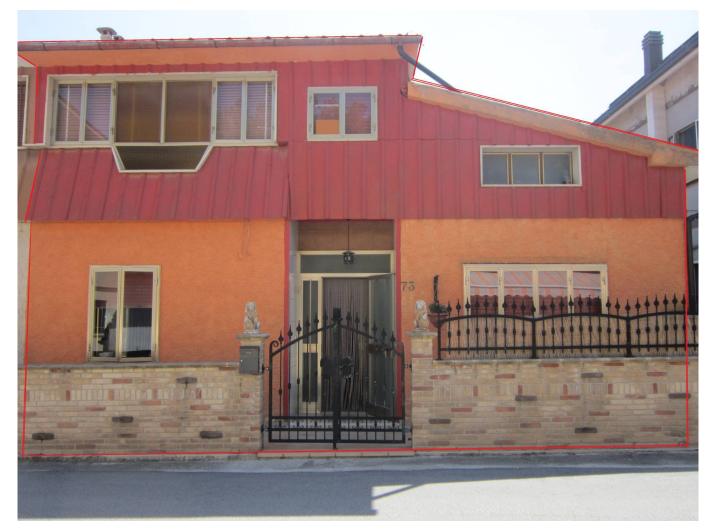

# Detached multi-storey house for Sale to Quadri

## 144 square meters | Bathrooms: 3 | Rooms: 3 | Locals: 6

Pretty detached house of 144 square meters. arranged on 3 floors.

- On the lower floor there is a lovely tavern with a fireplace and access to the pertinent courtyard, a bedroom, a service bathroom and a cellar.

- On the ground floor kitchen, dining room, living room, bedroom.

- On the first floor a bedroom and a bathroom.

The house enjoys a beautiful view of the mountains. Autonomous heating.

Quadri is an Italian town of 748 inhabitants, belongs to the province of Chieti, in Abruzzo.