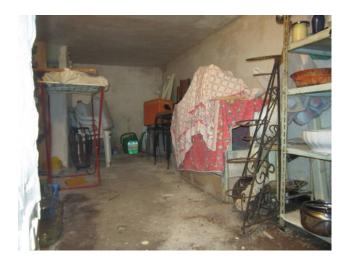

## 144 square meters | Bathrooms: 3 | Rooms: 3 | Locals: 6

Pretty detached house of 144 square meters. arranged on 3 floors.

- On the lower floor there is a lovely tavern with a fireplace and access to the pertinent courtyard, a bedroom, a service bathroom and a cellar.

- On the ground floor kitchen, dining room, living room, bedroom.

- On the first floor a bedroom and a bathroom.

The house enjoys a beautiful view of the mountains. Autonomous heating.

Quadri is an Italian town of 748 inhabitants, belongs to the province of Chieti, in Abruzzo.