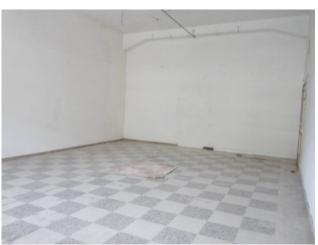

### 59 square meters | Locals: 1

Large commercial space of 59 square meters. in the central area with a window facing the street and a room on the lower floor of 65 square meters, which can be used both as

# **Property details**

| Ref: 174                                         | motivation (Sale/rent): Sale          |  |
|--------------------------------------------------|---------------------------------------|--|
| Typology (Flat, villa, etc): Commercial premises | Region: Molise                        |  |
| District: Isernia                                | Municipality: Agnone                  |  |
| Price: € 160.000 negotiable                      | Total square meters: 59 square meters |  |
| Locals: 1                                        | Current status: To be cleaned         |  |
| Windows number: 1                                | Independent heating: Blank            |  |