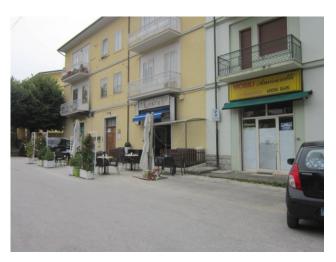

### 59 square meters | Locals: 1

Large commercial space of 59 square meters. in the central area with a window facing the street and a room on the lower floor of 65 square meters, which can be used both as

warehouse that as an apartment to renovate, consisting of a living room, a bathroom and two bedrooms.

The two rooms are communicating.

Agnone is at the center of the Alto Molise area which, both landscape and historically, is the most attractive area of the region. From the top of its fortress, Agnone dominates a territory with an ancient history and with breathtaking views of a truly uncontaminated nature. Agnone has about 6,000 inhabitants, offers all the necessary services, including the hospital, and is connected to the major cities and airports of Central Southern Italy. You will be welcome in this treasure of history, art and nature.