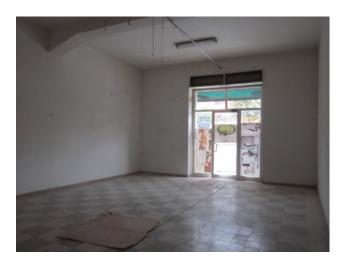

### 59 square meters | Locals: 1

Large commercial space of 59 square meters. in the central area with a window facing the street and a room on the lower floor of 65 square meters, which can be used both as

# **Property details**

| Ref: 174                                         | motivation (Sale/rent): Sale          |  |
|--------------------------------------------------|---------------------------------------|--|
| Typology (Flat, villa, etc): Commercial premises | Region: Molise                        |  |
| District: Isernia                                | Municipality: Agnone                  |  |
| Price: € 160.000 negotiable                      | Total square meters: 59 square meters |  |
| Locals: 1                                        | Current status: To be cleaned         |  |
| Windows number: 1                                | Independent heating: Blank            |  |