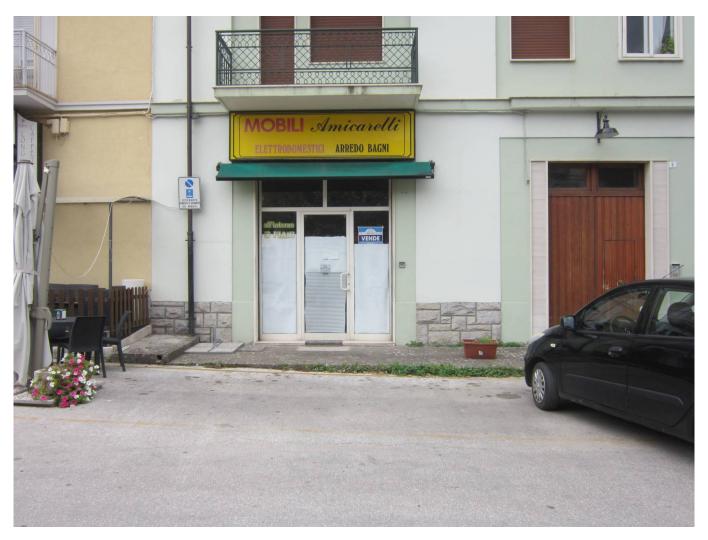

# **Commercial premises for Sale to Agnone**

### 59 square meters | Locals: 1

Large commercial space of 59 square meters. in the central area with a window facing the street and a room on the lower floor of 65 square meters, which can be used both as

# **Property details**

| Ref: 174                                         | motivation (Sale/rent): Sale          |  |
|--------------------------------------------------|---------------------------------------|--|
| Typology (Flat, villa, etc): Commercial premises | Region: Molise                        |  |
| District: Isernia                                | Municipality: Agnone                  |  |
| Price: € 160.000 negotiable                      | Total square meters: 59 square meters |  |
| Locals: 1                                        | Current status: To be cleaned         |  |
| Windows number: 1                                | Independent heating: Blank            |  |