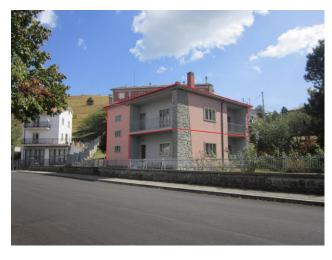

### 110 square meters | Bathrooms: 1 | Rooms: 3 | Locals: 6

Portion of a two-family villa with garden.

The apartment is approximately 110 m2. it is located on the first floor and consists of an entrance hall with spacious hallway, double exposure lounge with balcony and fireplace, kitchen, three bedrooms and a bathroom, exclusive attic. The well-maintained property is immediately habitable. Independent heating.