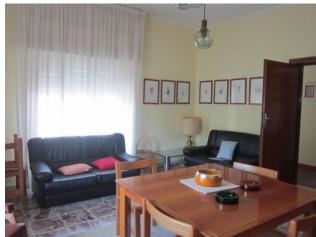

### 110 square meters | Bathrooms: 1 | Rooms: 3 | Locals: 6

Portion of a two-family villa with garden.

The apartment is approximately 110 m2. it is located on the first floor and consists of an entrance hall with spacious hallway, double exposure lounge with balcony and fireplace, kitchen, three bedrooms and a bathroom, exclusive attic. The well-maintained property is immediately habitable. Independent heating.

#### **Property details**

**Ref**: 248 **motivation (Sale/rent)**: Sale

| Typology (Flat, villa, etc):     | Region: Abruzzo                         |  |  |
|----------------------------------|-----------------------------------------|--|--|
| District: Chieti                 | Municipality: Castiglione Messer Marino |  |  |
| Price: € 74.000 negotiable       | Total square meters: 110 square meters  |  |  |
| Rooms: 3                         | Bathrooms: 1                            |  |  |
| Locals: 6                        | Current status: Good                    |  |  |
| Floor: 1                         | Total number floors: 2                  |  |  |
| Independent heating: Independent | Current status: Free at the deed        |  |  |
| available: Yes                   | Balconies: Current                      |  |  |
| Garden: Private                  | Kitchen: habitable                      |  |  |