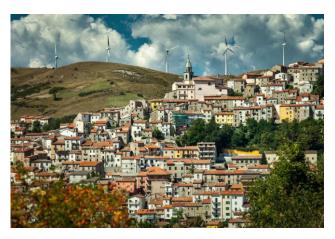

Castiglione Messer Marino is a typical town in the Abruzzo mountains, the Apennines, located at 1,000 meters above sea level on the border with Molise. The climate is typically mountainous, characterized by harsh, snowy winters and sunny but dry summers. The municipality preserves prestigious buildings and ancient churches such as the church of San Michele Arcangelo which dates back to the 15th century. It is located in the historic center of the town near the ancient castle and the Sant'Angelo gate from which it takes its name.