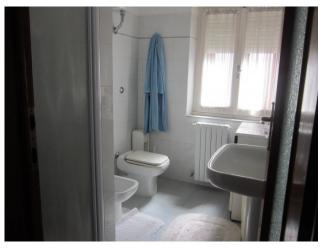

### 110 square meters | Bathrooms: 1 | Rooms: 3 | Locals: 6

Portion of a two-family villa with garden.

The apartment is approximately 110 m2. it is located on the first floor and consists of an entrance hall with spacious hallway, double exposure lounge with balcony and fireplace, kitchen, three bedrooms and a bathroom, exclusive attic. The well-maintained property is immediately habitable. Independent heating.

#### **Property details**

**Ref**: 248 **motivation (Sale/rent)**: Sale

| Typology (Flat, villa, etc):     | Region: Abruzzo                         |  |  |
|----------------------------------|-----------------------------------------|--|--|
| District: Chieti                 | Municipality: Castiglione Messer Marino |  |  |
| Price: € 74.000 negotiable       | Total square meters: 110 square meters  |  |  |
| Rooms: 3                         | Bathrooms: 1                            |  |  |
| Locals: 6                        | Current status: Good                    |  |  |
| Floor: 1                         | Total number floors: 2                  |  |  |
| Independent heating: Independent | Current status: Free at the deed        |  |  |
| available: Yes                   | Balconies: Current                      |  |  |
| Garden: Private                  | Kitchen: habitable                      |  |  |