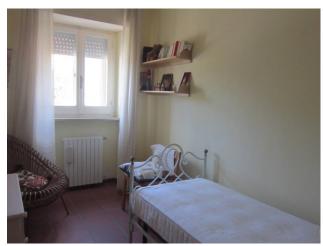

### 110 square meters | Bathrooms: 1 | Rooms: 3 | Locals: 6

Portion of a two-family villa with garden.

The apartment is approximately 110 m2. it is located on the first floor and consists of an entrance hall with spacious hallway, double exposure lounge with balcony and fireplace, kitchen, three bedrooms and a bathroom, exclusive attic. The well-maintained property is immediately habitable. Independent heating.

#### **Property details**

**Ref**: 248 **motivation (Sale/rent)**: Sale

| Typology (Flat, villa, etc):     | Region: Abruzzo                         |  |  |
|----------------------------------|-----------------------------------------|--|--|
| District: Chieti                 | Municipality: Castiglione Messer Marino |  |  |
| Price: € 74.000 negotiable       | Total square meters: 110 square meters  |  |  |
| Rooms: 3                         | Bathrooms: 1                            |  |  |
| Locals: 6                        | Current status: Good                    |  |  |
| Floor: 1                         | Total number floors: 2                  |  |  |
| Independent heating: Independent | Current status: Free at the deed        |  |  |
| available: Yes                   | Balconies: Current                      |  |  |
| Garden: Private                  | Kitchen: habitable                      |  |  |