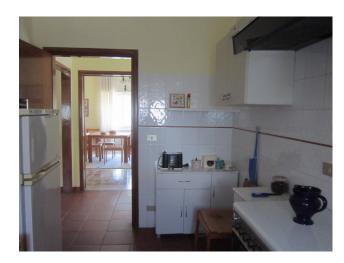

### 110 square meters | Bathrooms: 1 | Rooms: 3 | Locals: 6

Portion of a two-family villa with garden.

The apartment is approximately 110 m2. it is located on the first floor and consists of an entrance hall with spacious hallway, double exposure lounge with balcony and fireplace, kitchen, three bedrooms and a bathroom, exclusive attic. The well-maintained property is immediately habitable. Independent heating.

#### **Property details**

**Ref**: 248 **motivation (Sale/rent)**: Sale

| Typology (Flat, villa, etc):     | Region: Abruzzo                         |  |  |
|----------------------------------|-----------------------------------------|--|--|
| District: Chieti                 | Municipality: Castiglione Messer Marino |  |  |
| Price: € 74.000 negotiable       | Total square meters: 110 square meters  |  |  |
| Rooms: 3                         | Bathrooms: 1                            |  |  |
| Locals: 6                        | Current status: Good                    |  |  |
| Floor: 1                         | Total number floors: 2                  |  |  |
| Independent heating: Independent | Current status: Free at the deed        |  |  |
| available: Yes                   | Balconies: Current                      |  |  |
| Garden: Private                  | Kitchen: habitable                      |  |  |