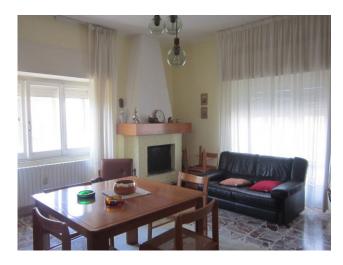

### 110 square meters | Bathrooms: 1 | Rooms: 3 | Locals: 6

Portion of a two-family villa with garden.

The apartment is approximately 110 m2. it is located on the first floor and consists of an entrance hall with spacious hallway, double exposure lounge with balcony and fireplace, kitchen, three bedrooms and a bathroom, exclusive attic. The well-maintained property is immediately habitable. Independent heating.