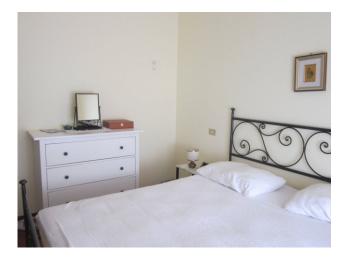

### 110 square meters | Bathrooms: 1 | Rooms: 3 | Locals: 6

Portion of a two-family villa with garden.

The apartment is approximately 110 m2. it is located on the first floor and consists of an entrance hall with spacious hallway, double exposure lounge with balcony and fireplace, kitchen, three bedrooms and a bathroom, exclusive attic. The well-maintained property is immediately habitable. Independent heating.

#### **Property details**

**Ref**: 248 **motivation (Sale/rent)**: Sale

| Typology (Flat, villa, etc):     | Region: Abruzzo                         |  |  |
|----------------------------------|-----------------------------------------|--|--|
| District: Chieti                 | Municipality: Castiglione Messer Marino |  |  |
| Price: € 74.000 negotiable       | Total square meters: 110 square meters  |  |  |
| Rooms: 3                         | Bathrooms: 1                            |  |  |
| Locals: 6                        | Current status: Good                    |  |  |
| Floor: 1                         | Total number floors: 2                  |  |  |
| Independent heating: Independent | Current status: Free at the deed        |  |  |
| available: Yes                   | Balconies: Current                      |  |  |
| Garden: Private                  | Kitchen: habitable                      |  |  |