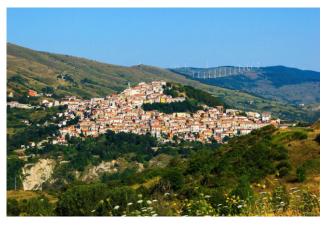

Castiglione Messer Marino is a typical town in the Abruzzo mountains, the Apennines, located at 1,000 meters above sea level on the border with Molise. The climate is typically mountainous, characterized by harsh, snowy winters and sunny but dry summers. The municipality preserves prestigious buildings and ancient churches such as the church of San Michele Arcangelo which dates back to the 15th century. It is located in the historic center of the town near the ancient castle and the Sant'Angelo gate from which it takes its name.

 $\label{lem:castiglione} \textbf{Castiglione is easily reachable from Pescara, Rome and Naples}.$ 

A curiosity: Castiglione is the home town of the father of the famous Formula 1 driver Juan Manuel Fangio, five-time world champion.