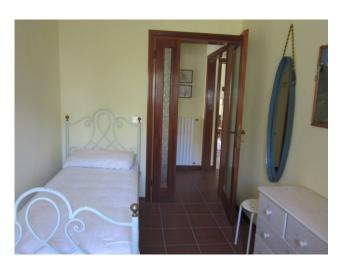

### 110 square meters | Bathrooms: 1 | Rooms: 3 | Locals: 6

Portion of a two-family villa with garden.

The apartment is approximately 110 m2. it is located on the first floor and consists of an entrance hall with spacious hallway, double exposure lounge with balcony and fireplace, kitchen, three bedrooms and a bathroom, exclusive attic. The well-maintained property is immediately habitable. Independent heating.

#### **Property details**

**Ref**: 248 **motivation (Sale/rent)**: Sale

| Typology (Flat, villa, etc):     | Region: Abruzzo                         |  |  |
|----------------------------------|-----------------------------------------|--|--|
| District: Chieti                 | Municipality: Castiglione Messer Marino |  |  |
| Price: € 74.000 negotiable       | Total square meters: 110 square meters  |  |  |
| Rooms: 3                         | Bathrooms: 1                            |  |  |
| Locals: 6                        | Current status: Good                    |  |  |
| Floor: 1                         | Total number floors: 2                  |  |  |
| Independent heating: Independent | Current status: Free at the deed        |  |  |
| available: Yes                   | Balconies: Current                      |  |  |
| Garden: Private                  | Kitchen: habitable                      |  |  |