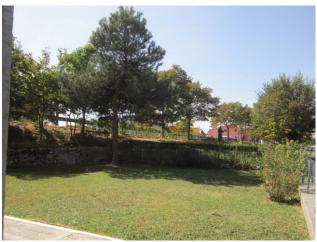

### 110 square meters | Bathrooms: 1 | Rooms: 3 | Locals: 6

Portion of a two-family villa with garden.

The apartment is approximately 110 m2. it is located on the first floor and consists of an entrance hall with spacious hallway, double exposure lounge with balcony and fireplace, kitchen, three bedrooms and a bathroom, exclusive attic. The well-maintained property is immediately habitable. Independent heating.

#### **Property details**

**Ref**: 248 **motivation (Sale/rent)**: Sale

| Typology (Flat, villa, etc):     | Region: Abruzzo                         |  |  |
|----------------------------------|-----------------------------------------|--|--|
| District: Chieti                 | Municipality: Castiglione Messer Marino |  |  |
| Price: € 74.000 negotiable       | Total square meters: 110 square meters  |  |  |
| Rooms: 3                         | Bathrooms: 1                            |  |  |
| Locals: 6                        | Current status: Good                    |  |  |
| Floor: 1                         | Total number floors: 2                  |  |  |
| Independent heating: Independent | Current status: Free at the deed        |  |  |
| available: Yes                   | Balconies: Current                      |  |  |
| Garden: Private                  | Kitchen: habitable                      |  |  |