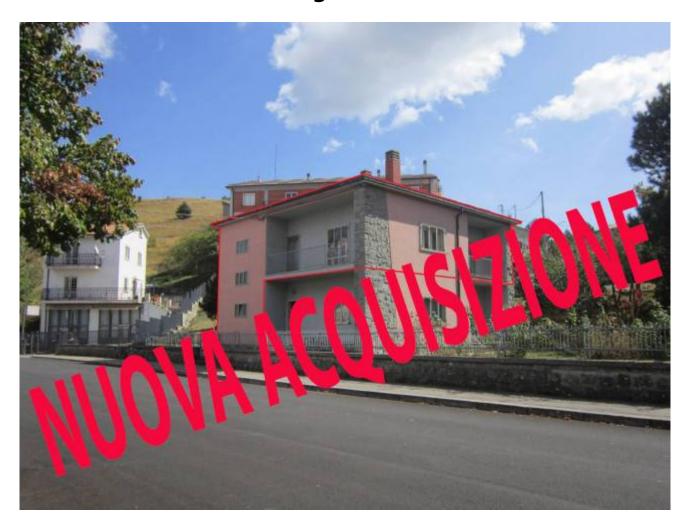

# for Sale to Castiglione Messer Marino

### 110 square meters | Bathrooms: 1 | Rooms: 3 | Locals: 6

Portion of a two-family villa with garden.

The apartment is approximately 110 m2. it is located on the first floor and consists of an entrance hall with spacious hallway, double exposure lounge with balcony and fireplace, kitchen, three bedrooms and a bathroom, exclusive attic. The well-maintained property is immediately habitable. Independent heating.