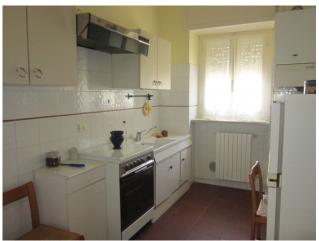

### 110 square meters | Bathrooms: 1 | Rooms: 3 | Locals: 6

Portion of a two-family villa with garden.

The apartment is approximately 110 m2. it is located on the first floor and consists of an entrance hall with spacious hallway, double exposure lounge with balcony and fireplace, kitchen, three bedrooms and a bathroom, exclusive attic. The well-maintained property is immediately habitable. Independent heating.

#### **Property details**

**Ref**: 248 **motivation (Sale/rent)**: Sale

| Typology (Flat, villa, etc):     | Region: Abruzzo                         |  |  |
|----------------------------------|-----------------------------------------|--|--|
| District: Chieti                 | Municipality: Castiglione Messer Marino |  |  |
| Price: € 74.000 negotiable       | Total square meters: 110 square meters  |  |  |
| Rooms: 3                         | Bathrooms: 1                            |  |  |
| Locals: 6                        | Current status: Good                    |  |  |
| Floor: 1                         | Total number floors: 2                  |  |  |
| Independent heating: Independent | Current status: Free at the deed        |  |  |
| available: Yes                   | Balconies: Current                      |  |  |
| Garden: Private                  | Kitchen: habitable                      |  |  |