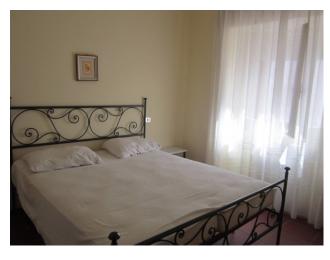

### 110 square meters | Bathrooms: 1 | Rooms: 3 | Locals: 6

Portion of a two-family villa with garden.

The apartment is approximately 110 m2. it is located on the first floor and consists of an entrance hall with spacious hallway, double exposure lounge with balcony and fireplace, kitchen, three bedrooms and a bathroom, exclusive attic. The well-maintained property is immediately habitable. Independent heating.

#### **Property details**

**Ref**: 248 **motivation (Sale/rent)**: Sale

| Typology (Flat, villa, etc):     | Region: Abruzzo                         |  |  |
|----------------------------------|-----------------------------------------|--|--|
| District: Chieti                 | Municipality: Castiglione Messer Marino |  |  |
| Price: € 74.000 negotiable       | Total square meters: 110 square meters  |  |  |
| Rooms: 3                         | Bathrooms: 1                            |  |  |
| Locals: 6                        | Current status: Good                    |  |  |
| Floor: 1                         | Total number floors: 2                  |  |  |
| Independent heating: Independent | Current status: Free at the deed        |  |  |
| available: Yes                   | Balconies: Current                      |  |  |
| Garden: Private                  | Kitchen: habitable                      |  |  |