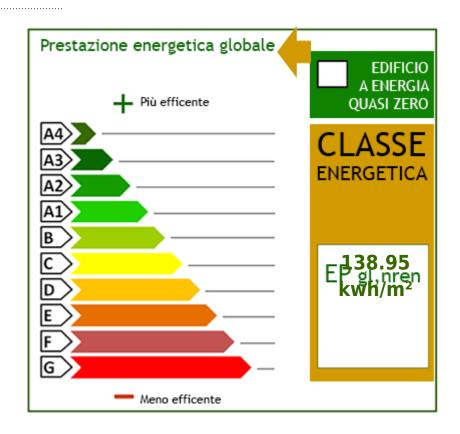

#### **Property details**

**Ref**: 248 **motivation (Sale/rent)**: Sale

| Typology (Flat, villa, etc):     | Region: Abruzzo                         |  |  |
|----------------------------------|-----------------------------------------|--|--|
| District: Chieti                 | Municipality: Castiglione Messer Marino |  |  |
| Price: € 74.000 negotiable       | Total square meters: 110 square meters  |  |  |
| Rooms: 3                         | Bathrooms: 1                            |  |  |
| Locals: 6                        | Current status: Good                    |  |  |
| Floor: 1                         | Total number floors: 2                  |  |  |
| Independent heating: Independent | Current status: Free at the deed        |  |  |
| available: Yes                   | Balconies: Current                      |  |  |
| Garden: Private                  | Kitchen: habitable                      |  |  |