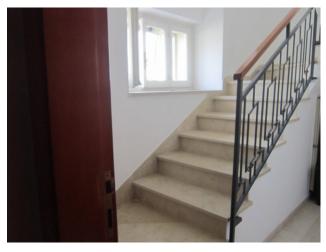

### 110 square meters | Bathrooms: 1 | Rooms: 3 | Locals: 6

Portion of a two-family villa with garden.

The apartment is approximately 110 m2. it is located on the first floor and consists of an entrance hall with spacious hallway, double exposure lounge with balcony and fireplace, kitchen, three bedrooms and a bathroom, exclusive attic. The well-maintained property is immediately habitable. Independent heating.