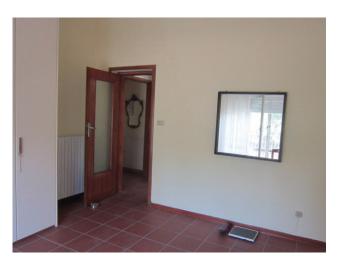

### 110 square meters | Bathrooms: 1 | Rooms: 3 | Locals: 6

Portion of a two-family villa with garden.

The apartment is approximately 110 m2. it is located on the first floor and consists of an entrance hall with spacious hallway, double exposure lounge with balcony and fireplace, kitchen, three bedrooms and a bathroom, exclusive attic. The well-maintained property is immediately habitable. Independent heating.