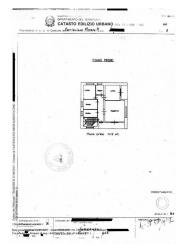

### 110 square meters | Bathrooms: 1 | Rooms: 3 | Locals: 6

Portion of a two-family villa with garden.

The apartment is approximately 110 m2. it is located on the first floor and consists of an entrance hall with spacious hallway, double exposure lounge with balcony and fireplace, kitchen, three bedrooms and a bathroom, exclusive attic. The well-maintained property is immediately habitable. Independent heating.

#### **Property details**

**Ref**: 248 **motivation (Sale/rent)**: Sale

| Typology (Flat, villa, etc):     | Region: Abruzzo                         |  |  |
|----------------------------------|-----------------------------------------|--|--|
| District: Chieti                 | Municipality: Castiglione Messer Marino |  |  |
| Price: € 74.000 negotiable       | Total square meters: 110 square meters  |  |  |
| Rooms: 3                         | Bathrooms: 1                            |  |  |
| Locals: 6                        | Current status: Good                    |  |  |
| Floor: 1                         | Total number floors: 2                  |  |  |
| Independent heating: Independent | Current status: Free at the deed        |  |  |
| available: Yes                   | Balconies: Current                      |  |  |
| Garden: Private                  | Kitchen: habitable                      |  |  |