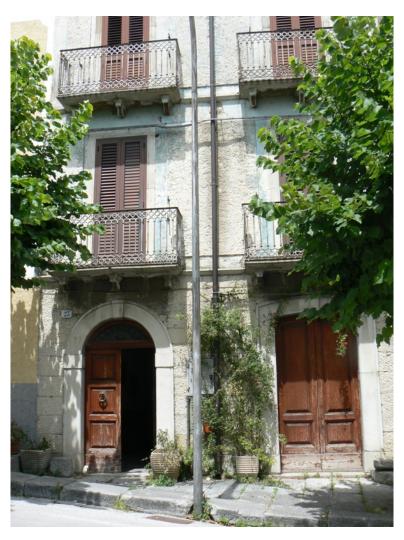

# Single house for Sale to Agnone

## 200 square meters | Bathrooms: 2 | Rooms: 3 | Locals: 12

Certifications

Interesting property in the historic center of Agnone, a stone's throw from the main square. The house unfolds on 5 levels including a basement used as a cellar and an attic and several intermediate levels. Inside there are 2 bathrooms, 2 habitable kitchens, 2 living rooms and 3 bedrooms. From the basement it is possible to directly access the 360 sqm garden.

# Property details Ref: 165 motivation (Sale/rent): Sale Typology (Flat, villa, etc): Single house Region: Molise

| District: Isernia                  | Municipality: Agnone                   |  |
|------------------------------------|----------------------------------------|--|
| Price: € 85.000 negotiable         | Total square meters: 200 square meters |  |
| Rooms: 3                           | Bathrooms: 2                           |  |
| Locals: 12                         | Current status: To be cleaned          |  |
| Floor: Ground floor                | Independent heating: Independent       |  |
| Current status: Free at the deed   | available: Yes                         |  |
| Balconies: Current                 | Terrace: Current                       |  |
| Garden: Private, 360 square meters | Max bed places: 10                     |  |
| Matrimonial beds: 2                | Single bed places: 1                   |  |
| Kitchen: habitable                 |                                        |  |