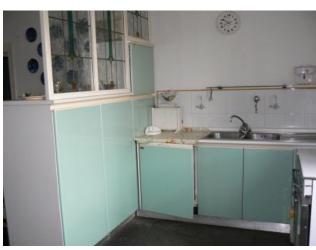

## 200 square meters | Bathrooms: 2 | Rooms: 3 | Locals: 12

Certifications

Interesting property in the historic center of Agnone, a stone's throw from the main square. The house unfolds on 5 levels including a basement used as a cellar and an attic and several intermediate levels. Inside there are 2 bathrooms, 2 habitable kitchens, 2 living rooms and 3 bedrooms. From the basement it is possible to directly access the 360 sqm garden.

# Property details Ref: 165 motivation (Sale/rent): Sale Typology (Flat, villa, etc): Single house Region: Molise

| District: Isernia                  | Municipality: Agnone                   |  |
|------------------------------------|----------------------------------------|--|
| Price: € 85.000 negotiable         | Total square meters: 200 square meters |  |
| Rooms: 3                           | Bathrooms: 2                           |  |
| Locals: 12                         | Current status: To be cleaned          |  |
| Floor: Ground floor                | Independent heating: Independent       |  |
| Current status: Free at the deed   | available: Yes                         |  |
| Balconies: Current                 | Terrace: Current                       |  |
| Garden: Private, 360 square meters | Max bed places: 10                     |  |
| Matrimonial beds: 2                | Single bed places: 1                   |  |
| Kitchen: habitable                 |                                        |  |