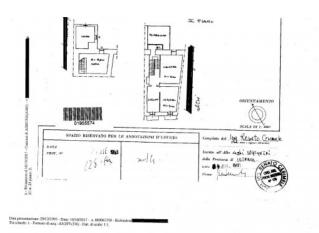

## 200 square meters | Bathrooms: 2 | Rooms: 3 | Locals: 12

Certifications

Interesting property in the historic center of Agnone, a stone's throw from the main square. The house unfolds on 5 levels including a basement used as a cellar and an attic and several intermediate levels. Inside there are 2 bathrooms, 2 habitable kitchens, 2 living rooms and 3 bedrooms. From the basement it is possible to directly access the 360 sqm garden.

# Property details Ref: 165 motivation (Sale/rent): Sale Typology (Flat, villa, etc): Single house Region: Molise

| District: Isernia                  | Municipality: Agnone                   |  |
|------------------------------------|----------------------------------------|--|
| Price: € 85.000 negotiable         | Total square meters: 200 square meters |  |
| Rooms: 3                           | Bathrooms: 2                           |  |
| Locals: 12                         | Current status: To be cleaned          |  |
| Floor: Ground floor                | Independent heating: Independent       |  |
| Current status: Free at the deed   | available: Yes                         |  |
| Balconies: Current                 | Terrace: Current                       |  |
| Garden: Private, 360 square meters | Max bed places: 10                     |  |
| Matrimonial beds: 2                | Single bed places: 1                   |  |
| Kitchen: habitable                 |                                        |  |