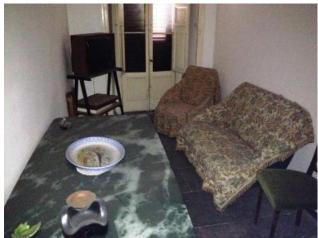

## 200 square meters | Bathrooms: 2 | Rooms: 3 | Locals: 12

Certifications

Interesting property in the historic center of Agnone, a stone's throw from the main square. The house unfolds on 5 levels including a basement used as a cellar and an attic and several intermediate levels. Inside there are 2 bathrooms, 2 habitable kitchens, 2 living rooms and 3 bedrooms. From the basement it is possible to directly access the 360 sqm garden.

# Property details Ref: 165 motivation (Sale/rent): Sale Typology (Flat, villa, etc): Single house Region: Molise

| District: Isernia                  | Municipality: Agnone                   |  |
|------------------------------------|----------------------------------------|--|
| Price: € 85.000 negotiable         | Total square meters: 200 square meters |  |
| Rooms: 3                           | Bathrooms: 2                           |  |
| Locals: 12                         | Current status: To be cleaned          |  |
| Floor: Ground floor                | Independent heating: Independent       |  |
| Current status: Free at the deed   | available: Yes                         |  |
| Balconies: Current                 | Terrace: Current                       |  |
| Garden: Private, 360 square meters | Max bed places: 10                     |  |
| Matrimonial beds: 2                | Single bed places: 1                   |  |
| Kitchen: habitable                 |                                        |  |