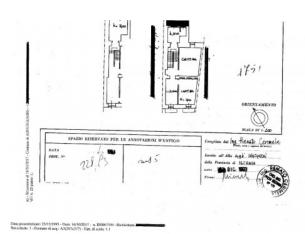

## 200 square meters | Bathrooms: 2 | Rooms: 3 | Locals: 12

Certifications

Interesting property in the historic center of Agnone, a stone's throw from the main square. The house unfolds on 5 levels including a basement used as a cellar and an attic and several intermediate levels. Inside there are 2 bathrooms, 2 habitable kitchens, 2 living rooms and 3 bedrooms. From the basement it is possible to directly access the 360 sqm garden.

# Property details Ref: 165 motivation (Sale/rent): Sale Typology (Flat, villa, etc): Single house Region: Molise

| District: Isernia                  | Municipality: Agnone                   |  |
|------------------------------------|----------------------------------------|--|
| Price: € 85.000 negotiable         | Total square meters: 200 square meters |  |
| Rooms: 3                           | Bathrooms: 2                           |  |
| Locals: 12                         | Current status: To be cleaned          |  |
| Floor: Ground floor                | Independent heating: Independent       |  |
| Current status: Free at the deed   | available: Yes                         |  |
| Balconies: Current                 | Terrace: Current                       |  |
| Garden: Private, 360 square meters | Max bed places: 10                     |  |
| Matrimonial beds: 2                | Single bed places: 1                   |  |
| Kitchen: habitable                 |                                        |  |