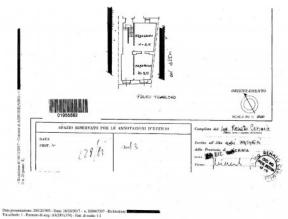

## 200 square meters | Bathrooms: 2 | Rooms: 3 | Locals: 12

Certifications

Interesting property in the historic center of Agnone, a stone's throw from the main square. The house unfolds on 5 levels including a basement used as a cellar and an attic and several intermediate levels. Inside there are 2 bathrooms, 2 habitable kitchens, 2 living rooms and 3 bedrooms. From the basement it is possible to directly access the 360 sqm garden.

# Property details Ref: 165 motivation (Sale/rent): Sale Typology (Flat, villa, etc): Single house Region: Molise

| District: Isernia                  | Municipality: Agnone                   |  |
|------------------------------------|----------------------------------------|--|
| Price: € 85.000 negotiable         | Total square meters: 200 square meters |  |
| Rooms: 3                           | Bathrooms: 2                           |  |
| Locals: 12                         | Current status: To be cleaned          |  |
| Floor: Ground floor                | Independent heating: Independent       |  |
| Current status: Free at the deed   | available: Yes                         |  |
| Balconies: Current                 | Terrace: Current                       |  |
| Garden: Private, 360 square meters | Max bed places: 10                     |  |
| Matrimonial beds: 2                | Single bed places: 1                   |  |
| Kitchen: habitable                 |                                        |  |