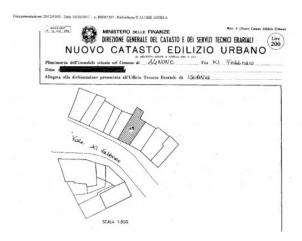

## 200 square meters | Bathrooms: 2 | Rooms: 3 | Locals: 12

Certifications

Interesting property in the historic center of Agnone, a stone's throw from the main square. The house unfolds on 5 levels including a basement used as a cellar and an attic and several intermediate levels. Inside there are 2 bathrooms, 2 habitable kitchens, 2 living rooms and 3 bedrooms. From the basement it is possible to directly access the 360 sqm garden.

# Property details Ref: 165 motivation (Sale/rent): Sale Typology (Flat, villa, etc): Single house Region: Molise

| District: Isernia                  | Municipality: Agnone                   |  |
|------------------------------------|----------------------------------------|--|
| Price: € 85.000 negotiable         | Total square meters: 200 square meters |  |
| Rooms: 3                           | Bathrooms: 2                           |  |
| Locals: 12                         | Current status: To be cleaned          |  |
| Floor: Ground floor                | Independent heating: Independent       |  |
| Current status: Free at the deed   | available: Yes                         |  |
| Balconies: Current                 | Terrace: Current                       |  |
| Garden: Private, 360 square meters | Max bed places: 10                     |  |
| Matrimonial beds: 2                | Single bed places: 1                   |  |
| Kitchen: habitable                 |                                        |  |