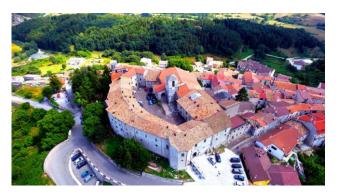

A natural paradise welcomes Vastogirardi, a village in Molise that rises within the Montedimezzo Oriented Nature Reserve, a UNESCO MAB Reserve, among woods, high peaks and springs. The village is part of the Alto Molise Mountain Community.

It is a mountain village with ancient origins which still retains evident traces of its past in the area. It rises at 1200 meters above sea level near the Trigno river, on the border with Abruzzo.

It is about 30 minutes from Roccaraso, two hours from the airports of Rome, Naples and Pescara.