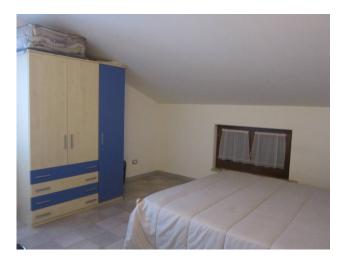

## 91 square meters | Bathrooms: 2 | Rooms: 2 | Locals: 5

Stunning recently renovated penthouse of 91 m2. with uncovered parking space of 25 m2..

The finely renovated property consists of a patio, entrance, a large living room with kitchenette, two double bedrooms, two bathrooms. New fixtures, Velux type skylights, independent heating, furniture included in the sale.