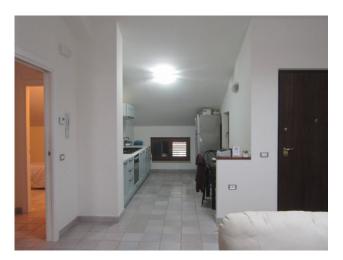

## 91 square meters | Bathrooms: 2 | Rooms: 2 | Locals: 5

Stunning recently renovated penthouse of 91 m2. with uncovered parking space of 25 m2..

The finely renovated property consists of a patio, entrance, a large living room with kitchenette, two double bedrooms, two bathrooms. New fixtures, Velux type skylights, independent heating, furniture included in the sale.

| Locals: 5                        | Current status: Excellent     |  |
|----------------------------------|-------------------------------|--|
| Floor: Penthouse                 | Total number floors: 3        |  |
| Independent heating: Independent | Parking space: Outdoor        |  |
| Current status: Free at the deed | <b>available</b> : Yes        |  |
| Balconies: Current               | Terrace: Current              |  |
| Garden: Common                   | <b>Kitchen</b> : Open kitchen |  |