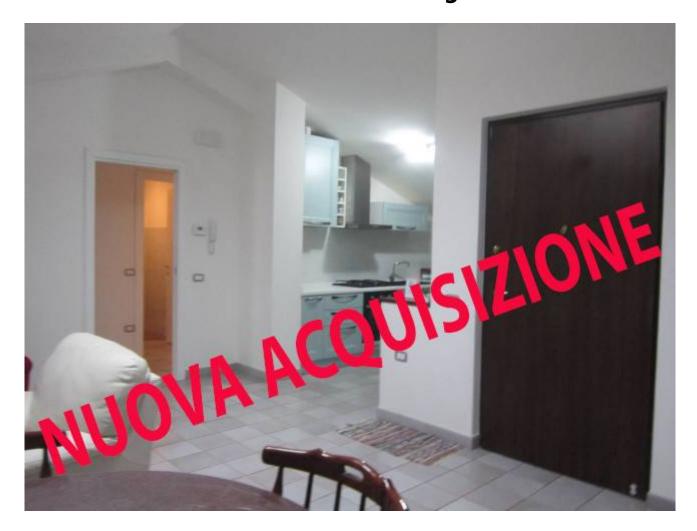

## 91 square meters | Bathrooms: 2 | Rooms: 2 | Locals: 5

Stunning recently renovated penthouse of 91 m2. with uncovered parking space of 25 m2..

The finely renovated property consists of a patio, entrance, a large living room with kitchenette, two double bedrooms, two bathrooms. New fixtures, Velux type skylights, independent heating, furniture included in the sale.