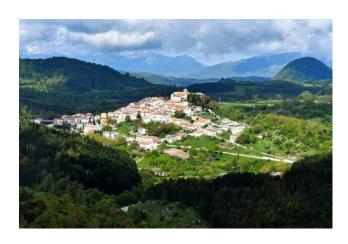

A natural paradise welcomes Vastogirardi, a village in Molise that rises within the Montedimezzo Oriented Nature Reserve, a UNESCO MAB Reserve, among woods, high peaks and springs. The village is part of the Alto Molise Mountain Community.

It is a mountain village with ancient origins which still retains evident traces of its past in the area. It rises at 1200 meters above sea level near the Trigno river, on the border with Abruzzo.

It is about 30 minutes from Roccaraso, two hours from the airports of Rome, Naples and Pescara.