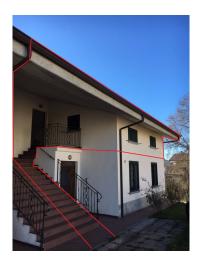

## 91 square meters | Bathrooms: 2 | Rooms: 2 | Locals: 5

Stunning recently renovated penthouse of 91 m2. with uncovered parking space of 25 m2..

The finely renovated property consists of a patio, entrance, a large living room with kitchenette, two double bedrooms, two bathrooms. New fixtures, Velux type skylights, independent heating, furniture included in the sale.