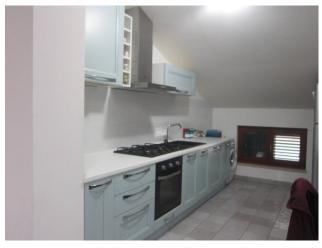

## 91 square meters | Bathrooms: 2 | Rooms: 2 | Locals: 5

Stunning recently renovated penthouse of 91 m2. with uncovered parking space of 25 m2..

The finely renovated property consists of a patio, entrance, a large living room with kitchenette, two double bedrooms, two bathrooms. New fixtures, Velux type skylights, independent heating, furniture included in the sale.

| Locals: 5                        | Current status: Excellent     |  |
|----------------------------------|-------------------------------|--|
| Floor: Penthouse                 | Total number floors: 3        |  |
| Independent heating: Independent | Parking space: Outdoor        |  |
| Current status: Free at the deed | <b>available</b> : Yes        |  |
| Balconies: Current               | Terrace: Current              |  |
| Garden: Common                   | <b>Kitchen</b> : Open kitchen |  |