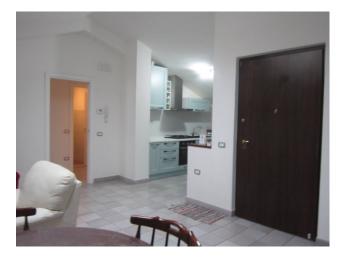

## 91 square meters | Bathrooms: 2 | Rooms: 2 | Locals: 5

Stunning recently renovated penthouse of 91 m2. with uncovered parking space of 25 m2..

The finely renovated property consists of a patio, entrance, a large living room with kitchenette, two double bedrooms, two bathrooms. New fixtures, Velux type skylights, independent heating, furniture included in the sale.

| Locals: 5                        | Current status: Excellent     |  |
|----------------------------------|-------------------------------|--|
| Floor: Penthouse                 | Total number floors: 3        |  |
| Independent heating: Independent | Parking space: Outdoor        |  |
| Current status: Free at the deed | <b>available</b> : Yes        |  |
| Balconies: Current               | Terrace: Current              |  |
| Garden: Common                   | <b>Kitchen</b> : Open kitchen |  |