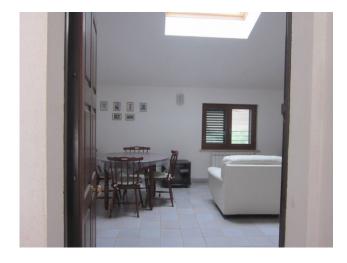

## 91 square meters | Bathrooms: 2 | Rooms: 2 | Locals: 5

Stunning recently renovated penthouse of 91 m2. with uncovered parking space of 25 m2..

The finely renovated property consists of a patio, entrance, a large living room with kitchenette, two double bedrooms, two bathrooms. New fixtures, Velux type skylights, independent heating, furniture included in the sale.