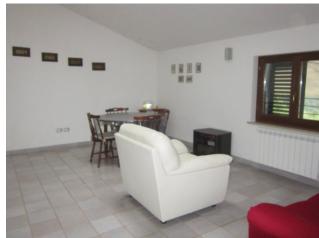

## 91 square meters | Bathrooms: 2 | Rooms: 2 | Locals: 5

Stunning recently renovated penthouse of 91 m2. with uncovered parking space of 25 m2..

The finely renovated property consists of a patio, entrance, a large living room with kitchenette, two double bedrooms, two bathrooms. New fixtures, Velux type skylights, independent heating, furniture included in the sale.

### **Property details**

| <b>Ref</b> : 228                   | motivation (Sale/rent): Sale          |  |
|------------------------------------|---------------------------------------|--|
| Typology (Flat, villa, etc): Attic | Region: Molise                        |  |
| District: Isernia                  | Municipality: Vastogirardi            |  |
| Price: € 75.000 negotiable         | Total square meters: 91 square meters |  |
| Rooms: 2                           | Bathrooms: 2                          |  |