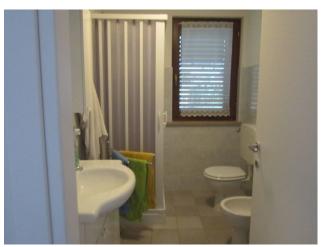

## 91 square meters | Bathrooms: 2 | Rooms: 2 | Locals: 5

Stunning recently renovated penthouse of 91 m2. with uncovered parking space of 25 m2..

The finely renovated property consists of a patio, entrance, a large living room with kitchenette, two double bedrooms, two bathrooms. New fixtures, Velux type skylights, independent heating, furniture included in the sale.

#### **Features**

| Terrace                          | Tv Antenna: Autonomous | Tv SAT: Autonomous |
|----------------------------------|------------------------|--------------------|
| Electrical System: In accordance | Shower                 | Wood fixtures      |
| Aluminium fixtures               | Jalousies              |                    |