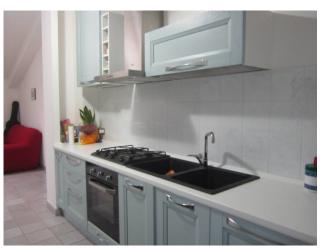

## 91 square meters | Bathrooms: 2 | Rooms: 2 | Locals: 5

Stunning recently renovated penthouse of 91 m2. with uncovered parking space of 25 m2..

The finely renovated property consists of a patio, entrance, a large living room with kitchenette, two double bedrooms, two bathrooms. New fixtures, Velux type skylights, independent heating, furniture included in the sale.

| Locals: 5                        | Current status: Excellent     |  |
|----------------------------------|-------------------------------|--|
| Floor: Penthouse                 | Total number floors: 3        |  |
| Independent heating: Independent | Parking space: Outdoor        |  |
| Current status: Free at the deed | <b>available</b> : Yes        |  |
| Balconies: Current               | Terrace: Current              |  |
| Garden: Common                   | <b>Kitchen</b> : Open kitchen |  |