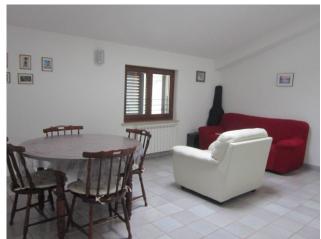

## 91 square meters | Bathrooms: 2 | Rooms: 2 | Locals: 5

Stunning recently renovated penthouse of 91 m2. with uncovered parking space of 25 m2..

The finely renovated property consists of a patio, entrance, a large living room with kitchenette, two double bedrooms, two bathrooms. New fixtures, Velux type skylights, independent heating, furniture included in the sale.

### **Property details**

| <b>Ref</b> : 228                   | motivation (Sale/rent): Sale          |  |
|------------------------------------|---------------------------------------|--|
| Typology (Flat, villa, etc): Attic | Region: Molise                        |  |
| District: Isernia                  | Municipality: Vastogirardi            |  |
| Price: € 75.000 negotiable         | Total square meters: 91 square meters |  |
| Rooms: 2                           | Bathrooms: 2                          |  |