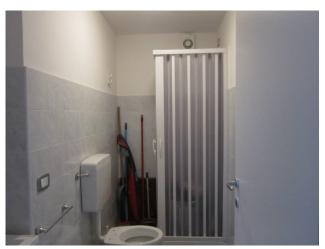

## 91 square meters | Bathrooms: 2 | Rooms: 2 | Locals: 5

Stunning recently renovated penthouse of 91 m2. with uncovered parking space of 25 m2..

The finely renovated property consists of a patio, entrance, a large living room with kitchenette, two double bedrooms, two bathrooms. New fixtures, Velux type skylights, independent heating, furniture included in the sale.

#### **Features**

| Terrace                          | Tv Antenna: Autonomous | Tv SAT: Autonomous |
|----------------------------------|------------------------|--------------------|
| Electrical System: In accordance | Shower                 | Wood fixtures      |
| Aluminium fixtures               | Jalousies              |                    |