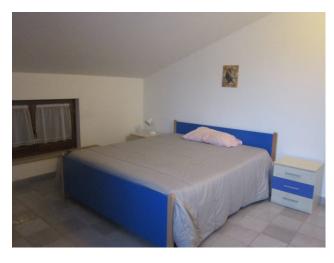

## 91 square meters | Bathrooms: 2 | Rooms: 2 | Locals: 5

Stunning recently renovated penthouse of 91 m2. with uncovered parking space of 25 m2..

The finely renovated property consists of a patio, entrance, a large living room with kitchenette, two double bedrooms, two bathrooms. New fixtures, Velux type skylights, independent heating, furniture included in the sale.