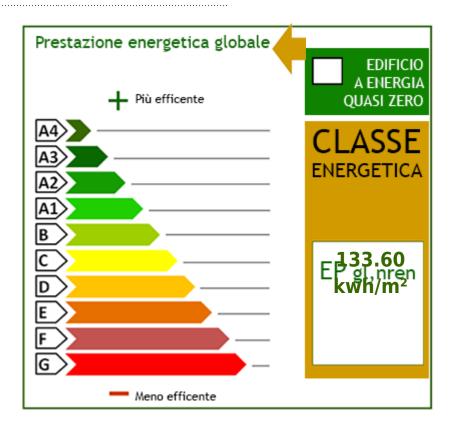

| Locals: 5                        | Current status: Excellent     |  |
|----------------------------------|-------------------------------|--|
| Floor: Penthouse                 | Total number floors: 3        |  |
| Independent heating: Independent | Parking space: Outdoor        |  |
| Current status: Free at the deed | <b>available</b> : Yes        |  |
| Balconies: Current               | Terrace: Current              |  |
| Garden: Common                   | <b>Kitchen</b> : Open kitchen |  |