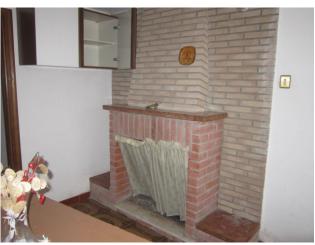

## 67 square meters | Bathrooms: 2 | Rooms: 2 | Locals: 4

Pretty curtained house of 67 m2. in the historic center.

The property is on three floors plus a habitable attic.

On the lower floor there is a dining room with fireplace, open kitchen and a storage room.