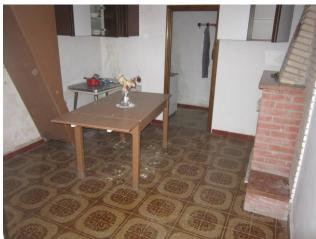

## 67 square meters | Bathrooms: 2 | Rooms: 2 | Locals: 4

Pretty curtained house of 67 m2. in the historic center.

The property is on three floors plus a habitable attic.

On the lower floor there is a dining room with fireplace, open kitchen and a storage room.