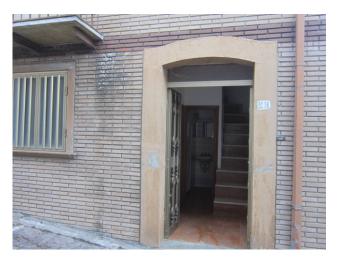

## 67 square meters | Bathrooms: 2 | Rooms: 2 | Locals: 4

Pretty curtained house of 67 m2. in the historic center.

The property is on three floors plus a habitable attic.

On the lower floor there is a dining room with fireplace, open kitchen and a storage room.