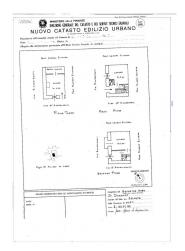

## 67 square meters | Bathrooms: 2 | Rooms: 2 | Locals: 4

Pretty curtained house of 67 m2. in the historic center.

The property is on three floors plus a habitable attic.

On the lower floor there is a dining room with fireplace, open kitchen and a storage room.