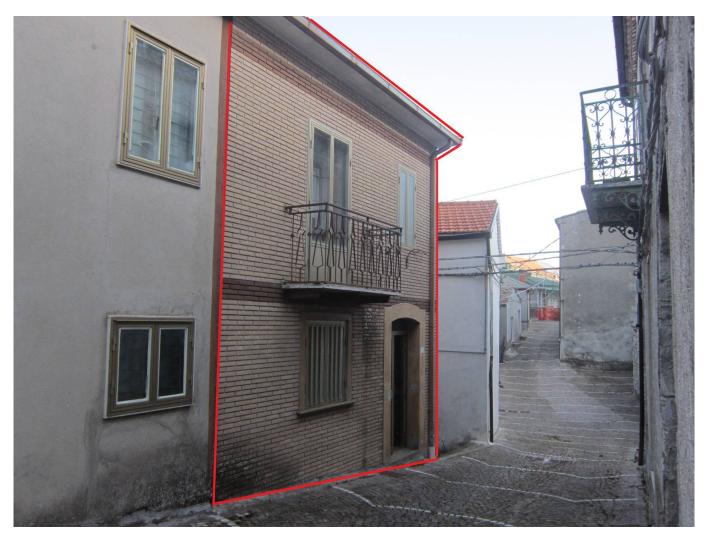

## Detached house for Sale to Schiavi di Abruzzo

## 67 square meters | Bathrooms: 2 | Rooms: 2 | Locals: 4

Pretty curtained house of 67 m2. in the historic center.

The property is on three floors plus a habitable attic.

On the lower floor there is a dining room with fireplace, open kitchen and a storage room.

On the ground floor, a bedroom and a service bathroom.

On the first floor a bedroom with balcony, a bedroom and a complete bathroom.

Electric heating system.

Schiavi di Abruzzo is a municipality of approximately 1,000 inhabitants located in the province of Chieti. The territory has been inhabited for over 2000 years. In fact, countless archaeological finds have been found which testify to an ancient and deep-rooted peasant civilisation. In the 2nd century BC an imposing Sanctuary and an Italic Temple were built. Traditions and a sense of hospitality are the true heritage of the population, which is developing the innate vocation for tourism of an area rich in naturalistic and archaeological resources.