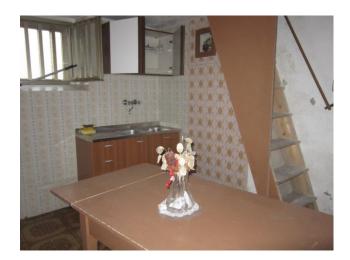

## 67 square meters | Bathrooms: 2 | Rooms: 2 | Locals: 4

Pretty curtained house of 67 m2. in the historic center.

The property is on three floors plus a habitable attic.

On the lower floor there is a dining room with fireplace, open kitchen and a storage room.