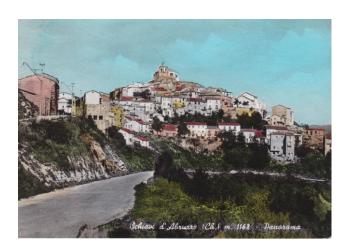

On the ground floor, a bedroom and a service bathroom.

On the first floor a bedroom with balcony, a bedroom and a complete bathroom.

Electric heating system.

Schiavi di Abruzzo is a municipality of approximately 1,000 inhabitants located in the province of Chieti. The territory has been inhabited for over 2000 years. In fact, countless archaeological finds have been found which testify to an ancient and deep-rooted peasant civilisation. In the 2nd century BC an imposing Sanctuary and an Italic Temple were built. Traditions and a sense of hospitality are the true heritage of the population, which is developing the innate vocation for tourism of an area rich in naturalistic and archaeological resources.

The municipality is about 40 km from the sea and 95 km from Pescara airport.