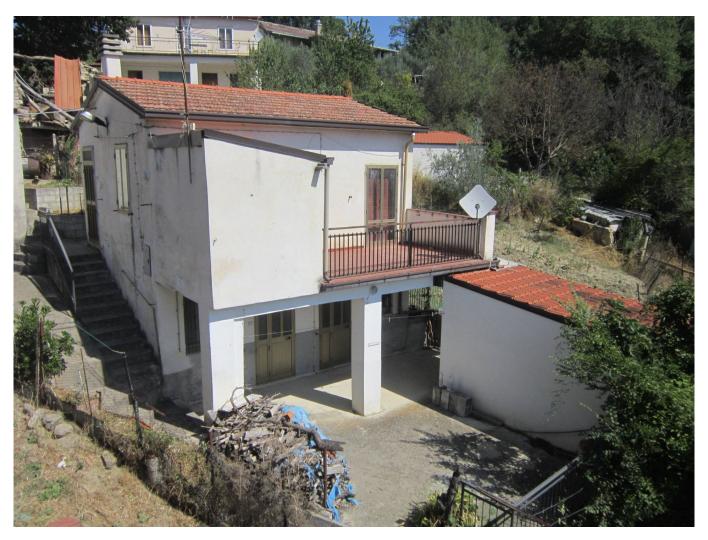

## 100 square meters | Bathrooms: 2 | Rooms: 2 | Locals: 5

This rustic/farmhouse for sale in Poggio Sannita has a total surface area of 100 m², of which 88 m² are walkable and arranged on two floors,

currently free at the deed, therefore ready to be inhabited.

The property consists of 5 rooms, including two bedrooms and two bathrooms, perfect for a family or as a holiday home, offering plenty of living space for outdoor and peaceful living.

The building is heated with a wood-fired radiator system, which provides natural and healthy heat for the inhabitants.

The state of conservation is good and the frames and windows are made of wood/aluminium, which guarantee excellent thermal and acoustic insulation.

The property is partially furnished, with an open kitchen that opens onto the living room.

Furthermore, there is a balcony and a terrace, ideal for enjoying the view and the pleasant climate of the surrounding countryside.

The property also has a private garden, land, cellar and warehouse, which offer additional space for storing equipment and tools.