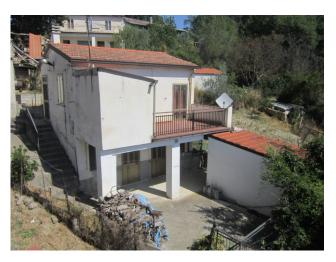

## 100 square meters | Bathrooms: 2 | Rooms: 2 | Locals: 5

This rustic/farmhouse for sale in Poggio Sannita has a total surface area of 100 m², of which 88 m² are walkable and arranged on two floors,

currently free at the deed, therefore ready to be inhabited.

Furthermore, there is a balcony and a terrace, ideal for enjoying the view and the pleasant climate of the surrounding countryside.

The property also has a private garden, land, cellar and warehouse, which offer additional space for storing equipment and tools.