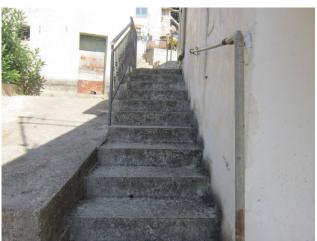

## 100 square meters | Bathrooms: 2 | Rooms: 2 | Locals: 5

This rustic/farmhouse for sale in Poggio Sannita has a total surface area of 100 m², of which 88 m² are walkable and arranged on two floors,

currently free at the deed, therefore ready to be inhabited.

Furthermore, there is a balcony and a terrace, ideal for enjoying the view and the pleasant climate of the surrounding countryside.

The property also has a private garden, land, cellar and warehouse, which offer additional space for storing equipment and tools.