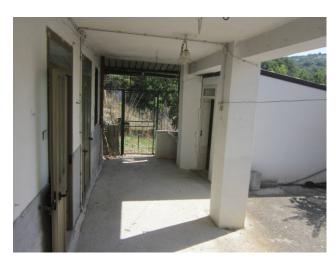

The state of conservation is good and the frames and windows are made of wood/aluminium, which guarantee excellent thermal and acoustic insulation.

The property is partially furnished, with an open kitchen that opens onto the living room.

Furthermore, there is a balcony and a terrace, ideal for enjoying the view and the pleasant climate of the surrounding countryside.

The property also has a private garden, land, cellar and warehouse, which offer additional space for storing equipment and tools.