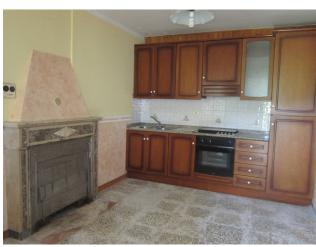

The property consists of 5 rooms, including two bedrooms and two bathrooms, perfect for a family or as a holiday home, offering plenty of living space for outdoor and peaceful living.

The building is heated with a wood-fired radiator system, which provides natural and healthy heat for the inhabitants.

The state of conservation is good and the frames and windows are made of wood/aluminium, which guarantee excellent thermal and acoustic insulation.

The property is partially furnished, with an open kitchen that opens onto the living room.