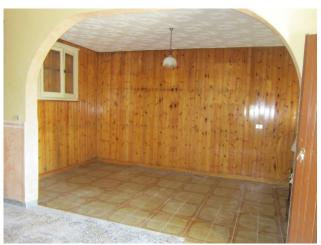

The property consists of 5 rooms, including two bedrooms and two bathrooms, perfect for a family or as a holiday home, offering plenty of living space for outdoor and peaceful living.

The building is heated with a wood-fired radiator system, which provides natural and healthy heat for the inhabitants.

The state of conservation is good and the frames and windows are made of wood/aluminium, which guarantee excellent thermal and acoustic insulation.

The property is partially furnished, with an open kitchen that opens onto the living room.