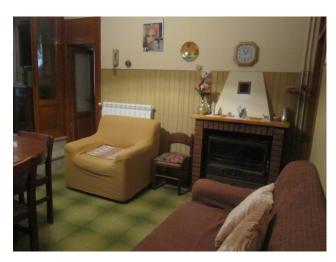

The property is sold furnished, with a kitchen already complete with appliances.

There is also a balcony and a terrace, perfect for enjoying moments of relaxation outdoors or for organizing dinners with friends. In addition, the house has a single garage, a cellar and a warehouse, to always have extra space available to store objects and equipment.

| Certifications                                           |                            |                         |                                        |  |
|----------------------------------------------------------|----------------------------|-------------------------|----------------------------------------|--|
| Energetic class:                                         |                            |                         |                                        |  |
| Property details                                         |                            |                         |                                        |  |
| <b>Ref</b> : 251                                         |                            | motivation (Sa          | ale/rent): Sale                        |  |
| Typology (Flat, villa, etc): Detached multi-storey house |                            | <b>Region</b> : Molise  | Region: Molise                         |  |
| District: Isernia                                        |                            | Municipality: (         | Municipality: Castelverrino            |  |
| Price: € 55.000 negotiable                               |                            |                         | Total square meters: 312 square meters |  |
| Rooms: 4                                                 |                            | Bathrooms: 4            | Bathrooms: 4                           |  |
| Locals: 12                                               |                            | Current status          | Current status: Good                   |  |
| Floor: Multi-level                                       |                            |                         | Total number floors: 4                 |  |
| Independent heating: Indepe                              | ndent                      | Current status          | :: Free at the deed                    |  |
| available: Yes                                           |                            | <b>Balconies</b> : Curr | rent                                   |  |
| Terrace: Current                                         |                            | <b>Kitchen</b> : habita | ble                                    |  |
| Box: Single                                              |                            |                         |                                        |  |
| Features                                                 |                            |                         |                                        |  |
| Terrace                                                  | Tv Antenna: Au             | tonomous                | Tv SAT: Autonomous                     |  |
| Closet                                                   | Cellar                     |                         | Fireplace                              |  |
| Telephone system                                         | Electrical System: In acco |                         | Shower                                 |  |
| Wood fixtures                                            | Aluminium fixtures         |                         | Jalousies                              |  |
| Nearby                                                   |                            |                         |                                        |  |
| Playground                                               | Public Transports          | Post offices            | Municipal offices                      |  |