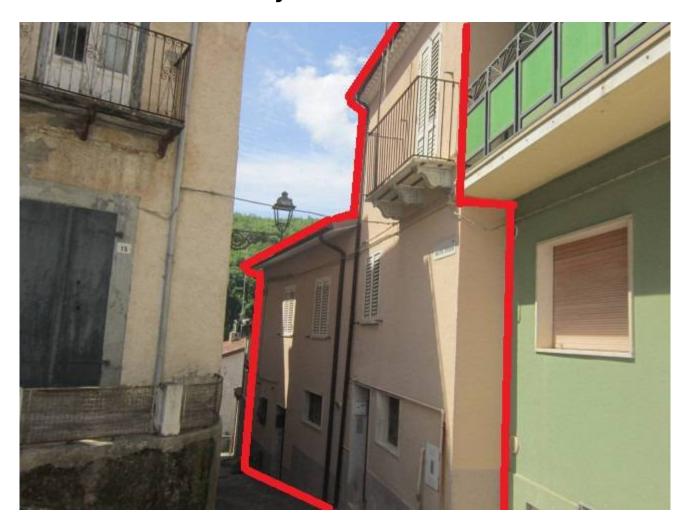

## **Detached multi-storey house for Sale to Castelverrino**

## 312 square meters | Bathrooms: 4 | Rooms: 4 | Locals: 12

This splendid detached multi-storey house is located in Castelverrino, in a quiet and private position.

It is currently available for purchase free on deed, which means that you can become the owner quickly and without any complications. The property is spread over several floors, with a total surface area of 312 square meters and a good 310 square meters of walkable space.

Castelverrino is a small municipality located on the right side of the Verrino valley and situated in the valley between the Pietrabbondante morge and the municipalities of Poggio Sannita and Agnone, almost on the border with Abruzzo. The landscape typology is high-hilly with extensive cultivations of forage, olives and vines.