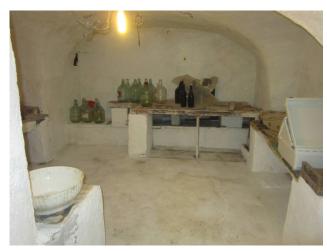

The property is sold furnished, with a kitchen already complete with appliances.

There is also a balcony and a terrace, perfect for enjoying moments of relaxation outdoors or for organizing dinners with friends. In addition, the house has a single garage, a cellar and a warehouse, to always have extra space available to store objects and equipment.