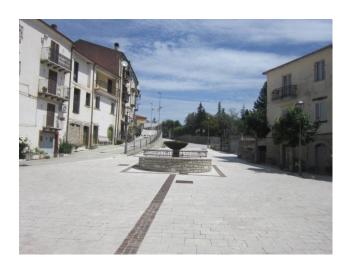

Castelverrino is a small municipality located on the right side of the Verrino valley and situated in the valley between the Pietrabbondante morge and the municipalities of Poggio Sannita and Agnone, almost on the border with Abruzzo. The landscape typology is high-hilly with extensive cultivations of forage, olives and vines.

The sublime beauty of the landscapes and the presence of a rich culture of traditions make this small village a great resource. Castelverrino is well connected to the major cities and airports of the center-south: Pescara and Naples are about an hour and a half away, Rome about two and a half hours.