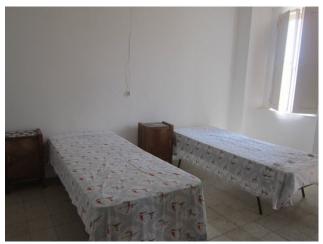

Located in a residential area, it enjoys a breathtaking panoramic view of the surrounding mountains. The property is in a perfect current state, ready to be inhabited.

With a total surface area of approximately 75 sq. m. walkable, it is spread over three levels and has 3 bright, well-distributed rooms, including a kitchen with fireplace, two cozy bedrooms, a full bathroom and a service bathroom. The state of conservation of the house is good, thanks also to the presence of aluminum and wood frames and windows, which guarantee excellent energy efficiency and adequate thermal protection.

The house is sold fully furnished, with functional and tasteful furniture, which integrate perfectly with the welcoming style of the environment.

The kitchen, overlooking the living room, is a bright and well-organized space, perfect for preparing and enjoying meals in company. The property includes a plot of land adjacent to the house, where you can grow a vegetable garden or create a green area to enjoy the surrounding nature.