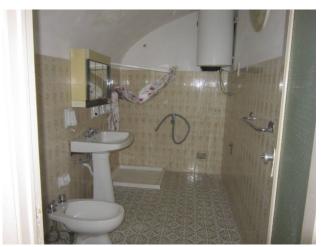

Located in a residential area, it enjoys a breathtaking panoramic view of the surrounding mountains. The property is in a perfect current state, ready to be inhabited.

With a total surface area of approximately 75 sq. m. walkable, it is spread over three levels and has 3 bright, well-distributed rooms, including a kitchen with fireplace, two cozy bedrooms, a full bathroom and a service bathroom. The state of conservation of the house is good, thanks also to the presence of aluminum and wood frames and windows, which guarantee excellent energy efficiency and adequate thermal protection.

### Features

| Tv Antenna: Autonomous Fireplace |               | Electrical System: In accordance |                    |  |
|----------------------------------|---------------|----------------------------------|--------------------|--|
| Shower                           | Wood fixtures |                                  | Aluminium fixtures |  |
| Nearby                           |               |                                  |                    |  |
| Public Transports                | Bar           | Post offices                     | Municipal offices  |  |