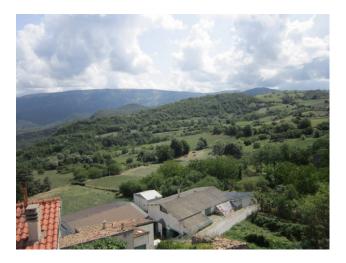

Located in a residential area, it enjoys a breathtaking panoramic view of the surrounding mountains. The property is in a perfect current state, ready to be inhabited.

With a total surface area of approximately 75 sq. m. walkable, it is spread over three levels and has 3 bright, well-distributed rooms, including a kitchen with fireplace, two cozy bedrooms, a full bathroom and a service bathroom. The state of conservation of the house is good, thanks also to the presence of aluminum and wood frames and windows, which guarantee excellent energy efficiency and adequate thermal protection.

Borrello is a town of about 450 inhabitants located almost on the border line that separates Abruzzo from the Molise province of Isernia. The town (804 m above sea level) is located on a plateau from which you can enjoy a wonderful panorama, which embraces as far as the eye can see the valley of the underlying Sangro river and to the north-west the imposing mountains of Majella. Borrello is about 30 minutes from Roccaraso, 20 minutes from the ski slopes of Capracotta, 50 minutes from Vasto (seaside resort), 1 hour 15 minutes from Pescara (International Airport), 1 hour and 30 minutes from Naples and 2 from Rome.