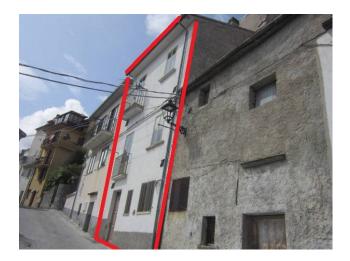

# **Terraced house for Sale to Borrello**

Located in a residential area, it enjoys a breathtaking panoramic view of the surrounding mountains. The property is in a perfect current state, ready to be inhabited.

With a total surface area of approximately 75 sq. m. walkable, it is spread over three levels and has 3 bright, well-distributed rooms, including a kitchen with fireplace, two cozy bedrooms, a full bathroom and a service bathroom. The state of conservation of the house is good, thanks also to the presence of aluminum and wood frames and windows, which guarantee excellent energy efficiency and adequate thermal protection.