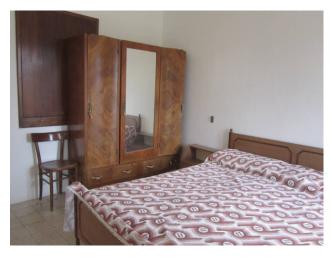

Located in a residential area, it enjoys a breathtaking panoramic view of the surrounding mountains. The property is in a perfect current state, ready to be inhabited.

With a total surface area of approximately 75 sq. m. walkable, it is spread over three levels and has 3 bright, well-distributed rooms, including a kitchen with fireplace, two cozy bedrooms, a full bathroom and a service bathroom. The state of conservation of the house is good, thanks also to the presence of aluminum and wood frames and windows, which guarantee excellent energy efficiency and adequate thermal protection.

The house is sold fully furnished, with functional and tasteful furniture, which integrate perfectly with the welcoming style of the environment.

The kitchen, overlooking the living room, is a bright and well-organized space, perfect for preparing and enjoying meals in company. The property includes a plot of land adjacent to the house, where you can grow a vegetable garden or create a green area to enjoy the surrounding nature.