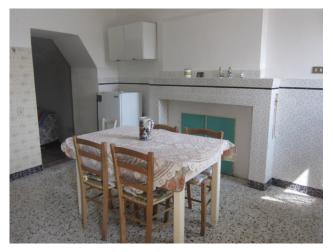

The house is sold fully furnished, with functional and tasteful furniture, which integrate perfectly with the welcoming style of the environment.

The kitchen, overlooking the living room, is a bright and well-organized space, perfect for preparing and enjoying meals in company. The property includes a plot of land adjacent to the house, where you can grow a vegetable garden or create a green area to enjoy the surrounding nature.