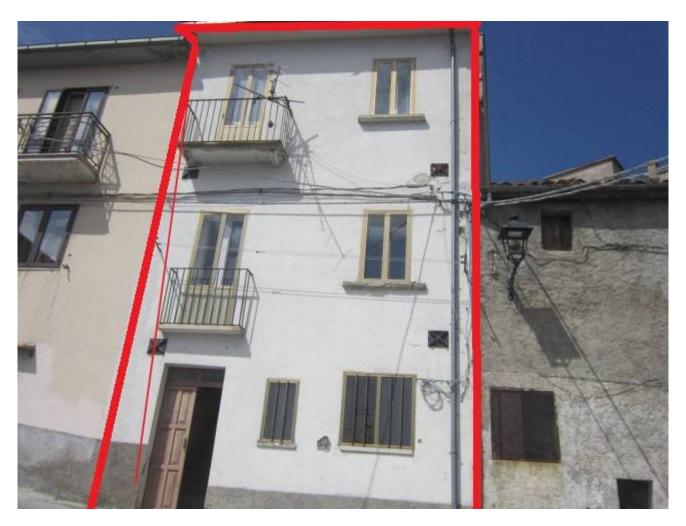

# **Terraced house for Sale to Borrello**

Located in a residential area, it enjoys a breathtaking panoramic view of the surrounding mountains. The property is in a perfect current state, ready to be inhabited.

With a total surface area of approximately 75 sq. m. walkable, it is spread over three levels and has 3 bright, well-distributed rooms, including a kitchen with fireplace, two cozy bedrooms, a full bathroom and a service bathroom. The state of conservation of the house is good, thanks also to the presence of aluminum and wood frames and windows, which guarantee excellent energy efficiency and adequate thermal protection.