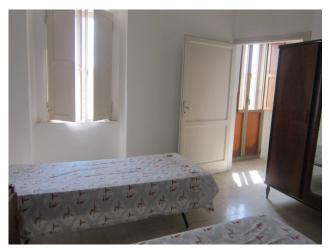

Located in a residential area, it enjoys a breathtaking panoramic view of the surrounding mountains. The property is in a perfect current state, ready to be inhabited.

With a total surface area of approximately 75 sq. m. walkable, it is spread over three levels and has 3 bright, well-distributed rooms, including a kitchen with fireplace, two cozy bedrooms, a full bathroom and a service bathroom. The state of conservation of the house is good, thanks also to the presence of aluminum and wood frames and windows, which guarantee excellent energy efficiency and adequate thermal protection.

The house is sold fully furnished, with functional and tasteful furniture, which integrate perfectly with the welcoming style of the environment.

The kitchen, overlooking the living room, is a bright and well-organized space, perfect for preparing and enjoying meals in company. The property includes a plot of land adjacent to the house, where you can grow a vegetable garden or create a green area to enjoy the surrounding nature.