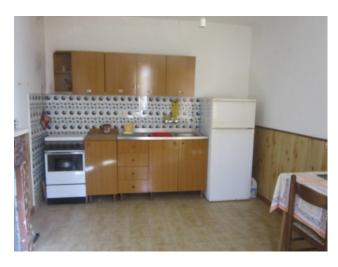

### 75 square meters | Bathrooms: 1 | Rooms: 2 | Locals: 5

For sale in Poggio Sannita is a rustic/farmhouse to be renovated and free on deed, arranged on two levels for a total of 75 square meters, with 5 rooms, 2 bedrooms, a bathroom and a kitchen with a fireplace, habitable and furnished.

#### **Property details**

**Ref**: 210 **motivation (Sale/rent)**: Sale

| Municipality: Poggio Sannita          |  |
|---------------------------------------|--|
|                                       |  |
| Total square meters: 75 square meters |  |
| Bathrooms: 1                          |  |
| Current status: To be restored        |  |
| Total number floors: 2                |  |
| Current status: Free at the deed      |  |
| Terrace: Current                      |  |
| Kitchen: habitable                    |  |
|                                       |  |
|                                       |  |