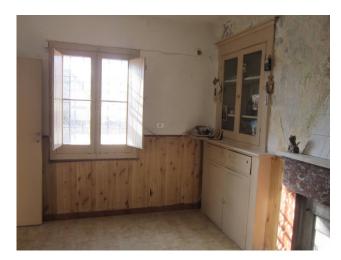

### 75 square meters | Bathrooms: 1 | Rooms: 2 | Locals: 5

For sale in Poggio Sannita is a rustic/farmhouse to be renovated and free on deed, arranged on two levels for a total of 75 square meters, with 5 rooms, 2 bedrooms, a bathroom and a kitchen with a fireplace, habitable and furnished.

Although it is in a state of conservation to be renovated, the rustic house has a terrace, a private garden, a garage, a cellar and a warehouse.

The heating is powered by wood, ideal for maintaining a warm and welcoming atmosphere during the colder months.