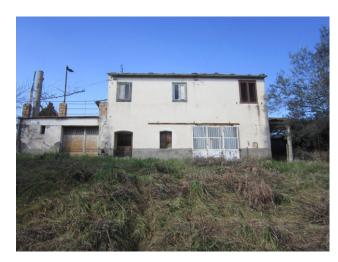

### 75 square meters | Bathrooms: 1 | Rooms: 2 | Locals: 5

For sale in Poggio Sannita is a rustic/farmhouse to be renovated and free on deed, arranged on two levels for a total of 75 square meters, with 5 rooms, 2 bedrooms, a bathroom and a kitchen with a fireplace, habitable and furnished.

Although it is in a state of conservation to be renovated, the rustic house has a terrace, a private garden, a garage, a cellar and a warehouse.

The heating is powered by wood, ideal for maintaining a warm and welcoming atmosphere during the colder months.