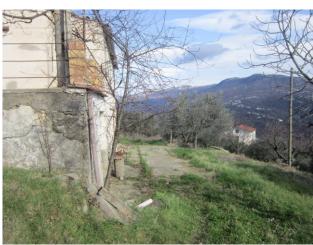

Although it is in a state of conservation to be renovated, the rustic house has a terrace, a private garden, a garage, a cellar and a warehouse.

The heating is powered by wood, ideal for maintaining a warm and welcoming atmosphere during the colder months.

The property is located in a quiet and private area, perfect for those who want a home surrounded by nature but still close to the main services.

The property includes 11,700 m2 of land with 50 olive trees.