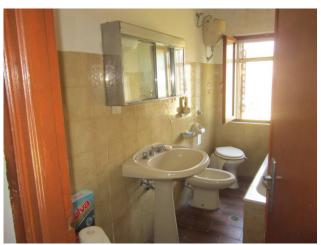

### 75 square meters | Bathrooms: 1 | Rooms: 2 | Locals: 5

For sale in Poggio Sannita is a rustic/farmhouse to be renovated and free on deed, arranged on two levels for a total of 75 square meters, with 5 rooms, 2 bedrooms, a bathroom and a kitchen with a fireplace, habitable and furnished.

#### **Property details**

**Ref**: 210 **motivation (Sale/rent)**: Sale

| Municipality: Poggio Sannita          |  |
|---------------------------------------|--|
|                                       |  |
| Total square meters: 75 square meters |  |
| Bathrooms: 1                          |  |
| Current status: To be restored        |  |
| Total number floors: 2                |  |
| Current status: Free at the deed      |  |
| Terrace: Current                      |  |
| Kitchen: habitable                    |  |
|                                       |  |
|                                       |  |