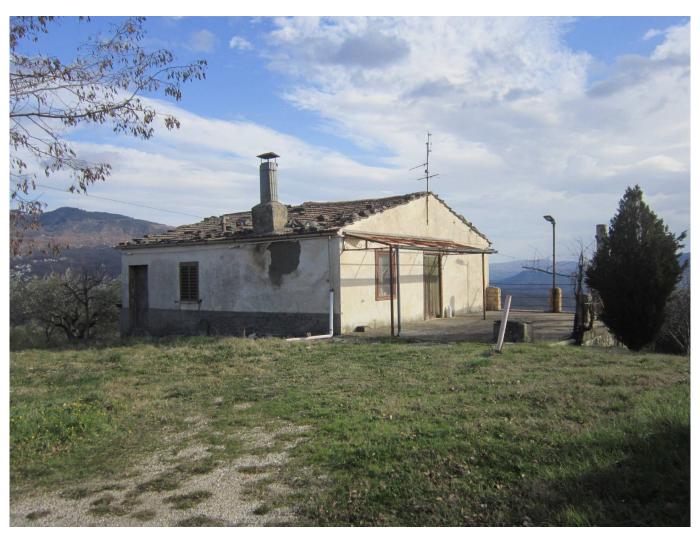

### 75 square meters | Bathrooms: 1 | Rooms: 2 | Locals: 5

For sale in Poggio Sannita is a rustic/farmhouse to be renovated and free on deed, arranged on two levels for a total of 75 square meters, with 5 rooms, 2 bedrooms, a bathroom and a kitchen with a fireplace, habitable and furnished.

Although it is in a state of conservation to be renovated, the rustic house has a terrace, a private garden, a garage, a cellar and a warehouse.

The heating is powered by wood, ideal for maintaining a warm and welcoming atmosphere during the colder months.

The property is located in a quiet and private area, perfect for those who want a home surrounded by nature but still close to the main services.

The property includes 11,700 m2 of land with 50 olive trees.