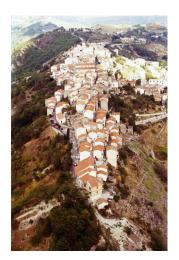

oggio Sannita is a municipality in the province of Isernia with about 800 inhabitants called Poggesi (or also Caccavonesi). The territory consists of a surface area of about 20 kmq at 700 meters above sea level. The municipality is very close to the border with the Abruzzo region. Located in the heart of the Mountain Community "Alto Molise", Poggio Sannita is 40 km from Isernia, 55 km from Campobasso (regional capital), 60 km from San Salvo (seaside resort) and 110 km from Pescara (International Airport). As per geographical conformation, the major resources are naturalistic, environmental and above all agricultural with its renowned extra virgin olive oil.