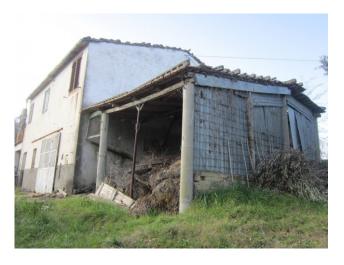

Although it is in a state of conservation to be renovated, the rustic house has a terrace, a private garden, a garage, a cellar and a warehouse.

The heating is powered by wood, ideal for maintaining a warm and welcoming atmosphere during the colder months.