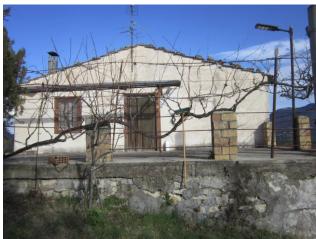

### 75 square meters | Bathrooms: 1 | Rooms: 2 | Locals: 5

For sale in Poggio Sannita is a rustic/farmhouse to be renovated and free on deed, arranged on two levels for a total of 75 square meters, with 5 rooms, 2 bedrooms, a bathroom and a kitchen with a fireplace, habitable and furnished.

Although it is in a state of conservation to be renovated, the rustic house has a terrace, a private garden, a garage, a cellar and a warehouse.

The heating is powered by wood, ideal for maintaining a warm and welcoming atmosphere during the colder months.