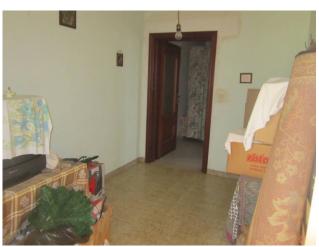

### 75 square meters | Bathrooms: 1 | Rooms: 2 | Locals: 5

For sale in Poggio Sannita is a rustic/farmhouse to be renovated and free on deed, arranged on two levels for a total of 75 square meters, with 5 rooms, 2 bedrooms, a bathroom and a kitchen with a fireplace, habitable and furnished.

Although it is in a state of conservation to be renovated, the rustic house has a terrace, a private garden, a garage, a cellar and a warehouse.

The heating is powered by wood, ideal for maintaining a warm and welcoming atmosphere during the colder months.