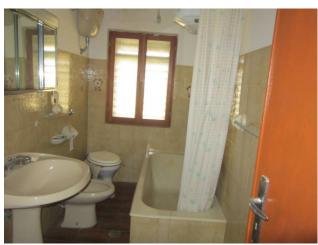

### 75 square meters | Bathrooms: 1 | Rooms: 2 | Locals: 5

For sale in Poggio Sannita is a rustic/farmhouse to be renovated and free on deed, arranged on two levels for a total of 75 square meters, with 5 rooms, 2 bedrooms, a bathroom and a kitchen with a fireplace, habitable and furnished.

#### **Property details**

**Ref**: 210 **motivation (Sale/rent)**: Sale

| Municipality: Poggio Sannita          |  |
|---------------------------------------|--|
|                                       |  |
| Total square meters: 75 square meters |  |
| Bathrooms: 1                          |  |
| Current status: To be restored        |  |
| Total number floors: 2                |  |
| Current status: Free at the deed      |  |
| Terrace: Current                      |  |
| Kitchen: habitable                    |  |
|                                       |  |
|                                       |  |