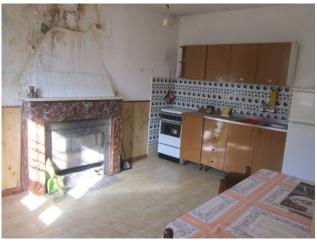

### 75 square meters | Bathrooms: 1 | Rooms: 2 | Locals: 5

For sale in Poggio Sannita is a rustic/farmhouse to be renovated and free on deed, arranged on two levels for a total of 75 square meters, with 5 rooms, 2 bedrooms, a bathroom and a kitchen with a fireplace, habitable and furnished.

Although it is in a state of conservation to be renovated, the rustic house has a terrace, a private garden, a garage, a cellar and a warehouse.

The heating is powered by wood, ideal for maintaining a warm and welcoming atmosphere during the colder months.

## **Features**

| Terrace   | Tv Antenna: Autonomous | Closet        |
|-----------|------------------------|---------------|
| Cellar    | Fireplace              | Wood fixtures |
| Jalousies |                        |               |