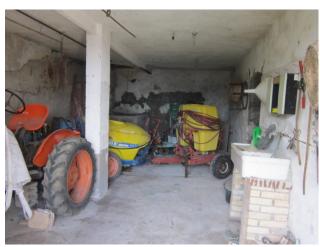

Although it is in a state of conservation to be renovated, the rustic house has a terrace, a private garden, a garage, a cellar and a warehouse.

The heating is powered by wood, ideal for maintaining a warm and welcoming atmosphere during the colder months.