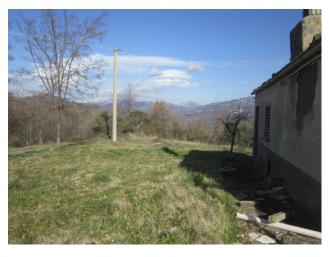

Although it is in a state of conservation to be renovated, the rustic house has a terrace, a private garden, a garage, a cellar and a warehouse.

The heating is powered by wood, ideal for maintaining a warm and welcoming atmosphere during the colder months.

The property is located in a quiet and private area, perfect for those who want a home surrounded by nature but still close to the main services.

The property includes 11,700 m2 of land with 50 olive trees.