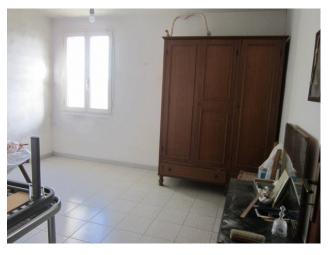

### 75 square meters | Bathrooms: 1 | Rooms: 2 | Locals: 5

For sale in Poggio Sannita is a rustic/farmhouse to be renovated and free on deed, arranged on two levels for a total of 75 square meters, with 5 rooms, 2 bedrooms, a bathroom and a kitchen with a fireplace, habitable and furnished.

## **Features**

| Terrace   | Tv Antenna: Autonomous | Closet        |
|-----------|------------------------|---------------|
| Cellar    | Fireplace              | Wood fixtures |
| Jalousies |                        |               |