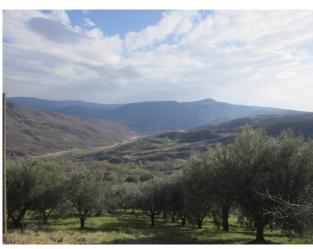

The property is located in a quiet and private area, perfect for those who want a home surrounded by nature but still close to the main services.

The property includes 11,700 m2 of land with 50 olive trees.

oggio Sannita is a municipality in the province of Isernia with about 800 inhabitants called Poggesi (or also Caccavonesi). The territory consists of a surface area of about 20 kmq at 700 meters above sea level. The municipality is very close to the border with the Abruzzo region. Located in the heart of the Mountain Community "Alto Molise", Poggio Sannita is 40 km from Isernia, 55 km from Campobasso (regional capital), 60 km from San Salvo (seaside resort) and 110 km from Pescara (International Airport). As per geographical conformation, the major resources are naturalistic, environmental and above all agricultural with its renowned extra virgin olive oil.