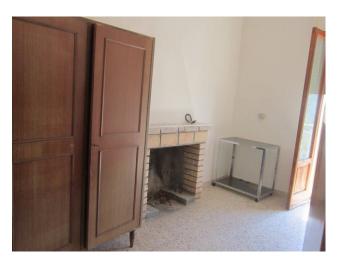

### 110 square meters | Bathrooms: 1 | Rooms: 2 | Locals: 4

Rustic house of 110 sqm. on two levels with land of 31,000 sqm.

The main entrance opens onto a welcoming, bright and spacious furnished living room with a wood-burning fireplace, perfect for warming up the room on cold winter evenings.

The fully equipped kitchen is on the same level.

Upstairs there is a full bathroom, two bedrooms, both large and furnished, one with a fireplace and a terraced balcony that offers breathtaking views of the wonderful landscapes of the surrounding countryside, ideal for enjoying the sun and the tranquility of the area.