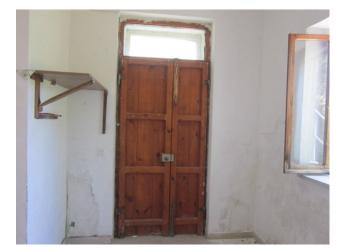

The frames and windows are made of aluminum, ensuring good energy efficiency and greater safety.

The house is fully furnished, ready to be inhabited immediately. Outside, a lovely private garden surrounds the house, offering an atmosphere of peace and relaxation.

#### Features

| Tv Antenna: Autonomous | Tv SAT: Autonomous | Closet        |  |  |
|------------------------|--------------------|---------------|--|--|
| Fireplace              | Telephone system   | Wood fixtures |  |  |
| Aluminium fixtures     |                    |               |  |  |