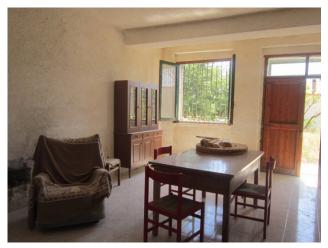

### 110 square meters | Bathrooms: 1 | Rooms: 2 | Locals: 4

Rustic house of 110 sqm. on two levels with land of 31,000 sqm.

The main entrance opens onto a welcoming, bright and spacious furnished living room with a wood-burning fireplace, perfect for warming up the room on cold winter evenings.

The fully equipped kitchen is on the same level.

Upstairs there is a full bathroom, two bedrooms, both large and furnished, one with a fireplace and a terraced balcony that offers breathtaking views of the wonderful landscapes of the surrounding countryside, ideal for enjoying the sun and the tranquility of the area.