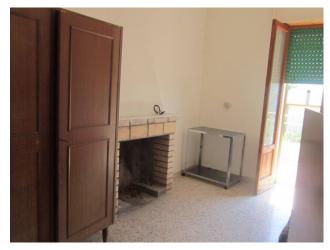

### 110 square meters | Bathrooms: 1 | Rooms: 2 | Locals: 4

Rustic house of 110 sqm. on two levels with land of 31,000 sqm.

The main entrance opens onto a welcoming, bright and spacious furnished living room with a wood-burning fireplace, perfect for warming up the room on cold winter evenings.

The fully equipped kitchen is on the same level.

Upstairs there is a full bathroom, two bedrooms, both large and furnished, one with a fireplace and a terraced balcony that offers breathtaking views of the wonderful landscapes of the surrounding countryside, ideal for enjoying the sun and the tranquility of the area.