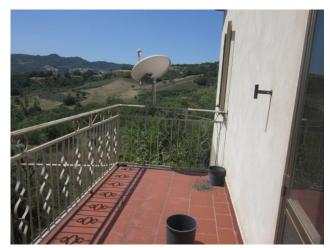

The fully equipped kitchen is on the same level.

Upstairs there is a full bathroom, two bedrooms, both large and furnished, one with a fireplace and a terraced balcony that offers breathtaking views of the wonderful landscapes of the surrounding countryside, ideal for enjoying the sun and the tranquility of the area.

# **Property details**

| <b>Ref</b> : 143                       | motivation (Sale/rent): Sale      |  |
|----------------------------------------|-----------------------------------|--|
| Typology (Flat, villa, etc):           | Region: Molise                    |  |
| District: Isernia                      | Municipality: Belmonte del Sannio |  |
| Zone: Difesa                           | Price: € 45.000 negotiable        |  |
| Total square meters: 110 square meters | Rooms: 2                          |  |
| Bathrooms: 1                           | Locals: 4                         |  |
| Current status: Good                   | Floor: On two levels              |  |
| Total number floors: 2                 | Independent heating: Independent  |  |
| No architectural barriers: Yes         | building age: 1967                |  |
| Current status: Free at the deed       | available: Yes                    |  |
| Balconies: Current                     | Terrace: Current, 6 square meters |  |
| Garden: Private                        | Kitchen: Current                  |  |
|                                        |                                   |  |