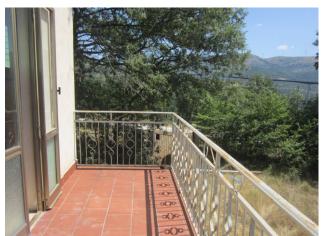

The fully equipped kitchen is on the same level.

Upstairs there is a full bathroom, two bedrooms, both large and furnished, one with a fireplace and a terraced balcony that offers breathtaking views of the wonderful landscapes of the surrounding countryside, ideal for enjoying the sun and the tranquility of the area.

# **Property details**

| <b>Ref</b> : 143                       | motivation (Sale/rent): Sale      |  |
|----------------------------------------|-----------------------------------|--|
| Typology (Flat, villa, etc):           | Region: Molise                    |  |
| District: Isernia                      | Municipality: Belmonte del Sannio |  |
| Zone: Difesa                           | Price: € 45.000 negotiable        |  |
| Total square meters: 110 square meters | Rooms: 2                          |  |
| Bathrooms: 1                           | Locals: 4                         |  |
| Current status: Good                   | Floor: On two levels              |  |
| Total number floors: 2                 | Independent heating: Independent  |  |
| No architectural barriers: Yes         | building age: 1967                |  |
| Current status: Free at the deed       | available: Yes                    |  |
| Balconies: Current                     | Terrace: Current, 6 square meters |  |
| Garden: Private                        | Kitchen: Current                  |  |
|                                        |                                   |  |