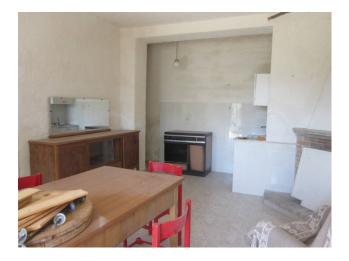

### 110 square meters | Bathrooms: 1 | Rooms: 2 | Locals: 4

Rustic house of 110 sqm. on two levels with land of 31,000 sqm.

The main entrance opens onto a welcoming, bright and spacious furnished living room with a wood-burning fireplace, perfect for warming up the room on cold winter evenings.

The fully equipped kitchen is on the same level.

Upstairs there is a full bathroom, two bedrooms, both large and furnished, one with a fireplace and a terraced balcony that offers breathtaking views of the wonderful landscapes of the surrounding countryside, ideal for enjoying the sun and the tranquility of the area.