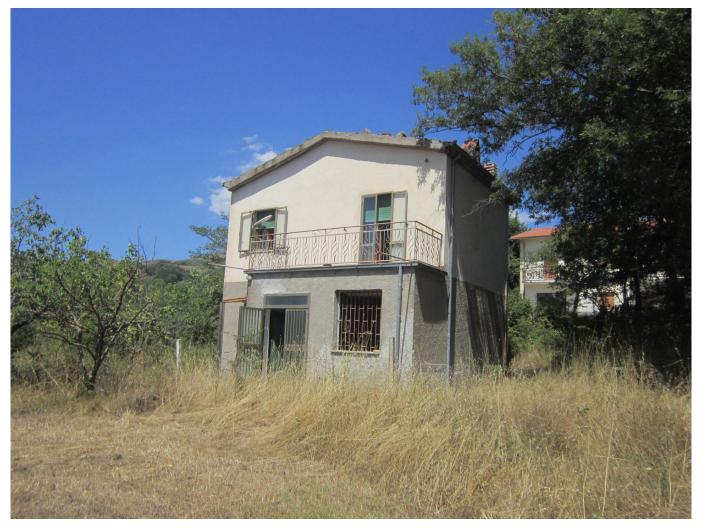

# for Sale to Belmonte del Sannio Zone: Difesa

### 110 square meters | Bathrooms: 1 | Rooms: 2 | Locals: 4

Rustic house of 110 sqm. on two levels with land of 31,000 sqm.

The main entrance opens onto a welcoming, bright and spacious furnished living room with a wood-burning fireplace, perfect for warming up the room on cold winter evenings.

The fully equipped kitchen is on the same level.

Upstairs there is a full bathroom, two bedrooms, both large and furnished, one with a fireplace and a terraced balcony that offers breathtaking views of the wonderful landscapes of the surrounding countryside, ideal for enjoying the sun and the tranquility of the area.

The frames and windows are made of aluminum, ensuring good energy efficiency and greater safety.

The house is fully furnished, ready to be inhabited immediately. Outside, a lovely private garden surrounds the house, offering an atmosphere of peace and relaxation.