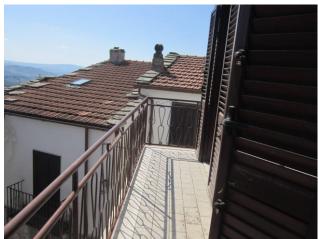

| Locals: 5                        | Current status: Good             |
|----------------------------------|----------------------------------|
| Independent heating: Independent | No architectural barriers: Yes   |
| building age: 1967               | Current status: Free at the deed |
| available: Yes                   | Balconies: Current               |
| Kitchen: habitable               |                                  |