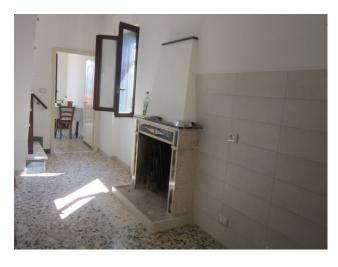

The structure is composed of 5 rooms including a kitchen with fireplace, two bedrooms, a bathroom, cellar and attic.

Poggio Sannita is a municipality in the province of Isernia with about 800 inhabitants called Poggesi (or also Caccavonesi) the territory consists of about 20 kmq at 700 meters above sea level The municipality is very close to the border with the Abruzzo region. Located in the heart of the Mountain Community "Alto Molise". Poggio Sannita is 40 km from Isernia, 55 km from Campobasso (regional capital), 60 km from San Salvo (seaside resort) and 110 km from Pescara (International Airport). As per geographical conformation, the major resources are naturalistic and especially agricultural with its renowned extra virgin olive oil.

#### **Features**

| Terrace | Tv Antenna: Autonomous | Tv SAT: Autonomous               |  |
|---------|------------------------|----------------------------------|--|
| Cellar  | Fireplace              | Electrical System: In accordance |  |
| Shower  | Wood fixtures          | Jalousies                        |  |