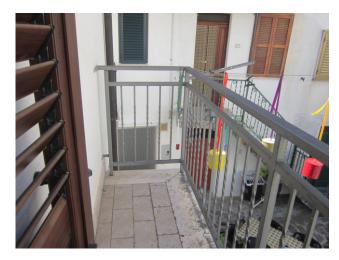

| Locals: 5                        | Current status: Good             |
|----------------------------------|----------------------------------|
| Independent heating: Independent | No architectural barriers: Yes   |
| building age: 1967               | Current status: Free at the deed |
| available: Yes                   | Balconies: Current               |
| Kitchen: habitable               |                                  |