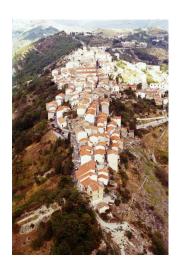

The structure is composed of 5 rooms including a kitchen with fireplace, two bedrooms, a bathroom, cellar and attic.

Poggio Sannita is a municipality in the province of Isernia with about 800 inhabitants called Poggesi (or also Caccavonesi) the territory consists of about 20 kmq at 700 meters above sea level The municipality is very close to the border with the Abruzzo region. Located in the heart of the Mountain Community "Alto Molise". Poggio Sannita is 40 km from Isernia, 55 km from Campobasso (regional capital), 60 km from San Salvo (seaside resort) and 110 km from Pescara (International Airport). As per geographical conformation, the major resources are naturalistic and especially agricultural with its renowned extra virgin olive oil.