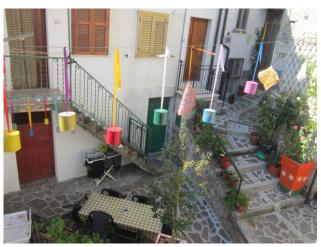

#### 81 square meters | Bathrooms: 1 | Rooms: 2 | Locals: 5

This detached house for sale in Poggio Sannita has a total surface area of 81 sq m on two floors, currently free at the deed, therefore ready to be inhabited.

The structure is composed of 5 rooms including a kitchen with fireplace, two bedrooms, a bathroom, cellar and attic.

Poggio Sannita is a municipality in the province of Isernia with about 800 inhabitants called Poggesi (or also Caccavonesi) the territory consists of about 20 kmq at 700 meters above sea level The municipality is very close to the border with the Abruzzo region. Located in the heart of the Mountain Community "Alto Molise". Poggio Sannita is 40 km from Isernia, 55 km from Campobasso (regional capital), 60 km from San Salvo (seaside resort) and 110 km from Pescara (International Airport). As per geographical conformation, the major resources are naturalistic and especially agricultural with its renowned extra virgin olive oil.