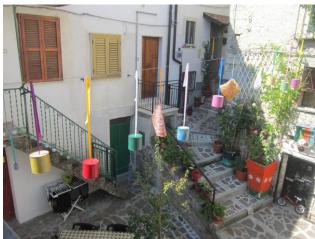

The structure is composed of 5 rooms including a kitchen with fireplace, two bedrooms, a bathroom, cellar and attic.

Poggio Sannita is a municipality in the province of Isernia with about 800 inhabitants called Poggesi (or also Caccavonesi) the territory consists of about 20 kmq at 700 meters above sea level The municipality is very close to the border with the Abruzzo region. Located in the heart of the Mountain Community "Alto Molise". Poggio Sannita is 40 km from Isernia, 55 km from Campobasso (regional capital), 60 km from San Salvo (seaside resort) and 110 km from Pescara (International Airport). As per geographical conformation, the major resources are naturalistic and especially agricultural with its renowned extra virgin olive oil.