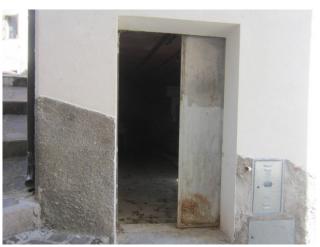

# **Detached multi-storey house for Sale to Poggio Sannita**

#### 81 square meters | Bathrooms: 1 | Rooms: 2 | Locals: 5

This detached house for sale in Poggio Sannita has a total surface area of 81 sq m on two floors, currently free at the deed, therefore ready to be inhabited.

The structure is composed of 5 rooms including a kitchen with fireplace, two bedrooms, a bathroom, cellar and attic.

Poggio Sannita is a municipality in the province of Isernia with about 800 inhabitants called Poggesi (or also Caccavonesi) the territory consists of about 20 kmq at 700 meters above sea level The municipality is very close to the border with the Abruzzo region. Located in the heart of the Mountain Community "Alto Molise". Poggio Sannita is 40 km from Isernia, 55 km from Campobasso (regional capital), 60 km from San Salvo (seaside resort) and 110 km from Pescara (International Airport). As per geographical conformation, the major resources are naturalistic and especially agricultural with its renowned extra virgin olive oil.