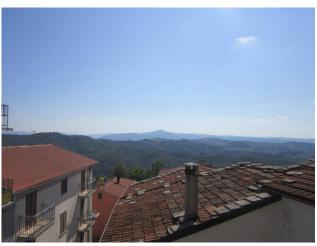

The structure is composed of 5 rooms including a kitchen with fireplace, two bedrooms, a bathroom, cellar and attic.

Poggio Sannita is a municipality in the province of Isernia with about 800 inhabitants called Poggesi (or also Caccavonesi) the territory consists of about 20 kmq at 700 meters above sea level The municipality is very close to the border with the Abruzzo region. Located in the heart of the Mountain Community "Alto Molise". Poggio Sannita is 40 km from Isernia, 55 km from Campobasso (regional capital), 60 km from San Salvo (seaside resort) and 110 km from Pescara (International Airport). As per geographical conformation, the major resources are naturalistic and especially agricultural with its renowned extra virgin olive oil.