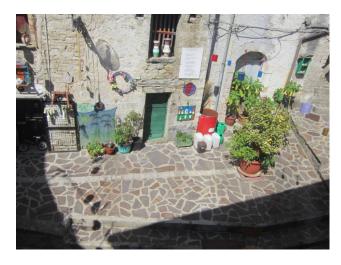

The structure is composed of 5 rooms including a kitchen with fireplace, two bedrooms, a bathroom, cellar and attic.

Poggio Sannita is a municipality in the province of Isernia with about 800 inhabitants called Poggesi (or also Caccavonesi) the territory consists of about 20 kmq at 700 meters above sea level The municipality is very close to the border with the Abruzzo region. Located in the heart of the Mountain Community "Alto Molise". Poggio Sannita is 40 km from Isernia, 55 km from Campobasso (regional capital), 60 km from San Salvo (seaside resort) and 110 km from Pescara (International Airport). As per geographical conformation, the major resources are naturalistic and especially agricultural with its renowned extra virgin olive oil.