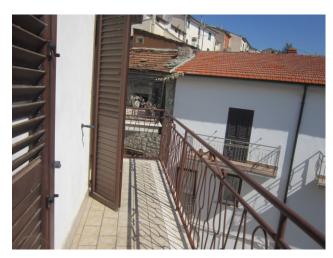

#### **Features**

| Terrace | Tv Antenna: Autonomous | Tv SAT: Autonomous               |  |
|---------|------------------------|----------------------------------|--|
| Cellar  | Fireplace              | Electrical System: In accordance |  |
| Shower  | Wood fixtures          | Jalousies                        |  |