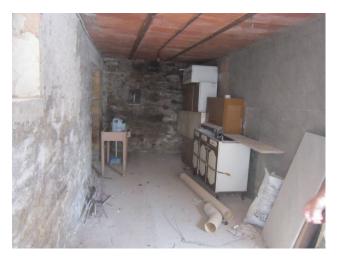

The structure is composed of 5 rooms including a kitchen with fireplace, two bedrooms, a bathroom, cellar and attic.

Poggio Sannita is a municipality in the province of Isernia with about 800 inhabitants called Poggesi (or also Caccavonesi) the territory consists of about 20 kmq at 700 meters above sea level The municipality is very close to the border with the Abruzzo region. Located in the heart of the Mountain Community "Alto Molise". Poggio Sannita is 40 km from Isernia, 55 km from Campobasso (regional capital), 60 km from San Salvo (seaside resort) and 110 km from Pescara (International Airport). As per geographical conformation, the major resources are naturalistic and especially agricultural with its renowned extra virgin olive oil.

#### **Features**

| Terrace | Tv Antenna: Autonomous | Tv SAT: Autonomous               |  |
|---------|------------------------|----------------------------------|--|
| Cellar  | Fireplace              | Electrical System: In accordance |  |
| Shower  | Wood fixtures          | Jalousies                        |  |