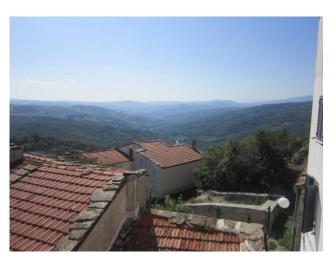

The structure is composed of 5 rooms including a kitchen with fireplace, two bedrooms, a bathroom, cellar and attic.

Poggio Sannita is a municipality in the province of Isernia with about 800 inhabitants called Poggesi (or also Caccavonesi) the territory consists of about 20 kmq at 700 meters above sea level The municipality is very close to the border with the Abruzzo region. Located in the heart of the Mountain Community "Alto Molise". Poggio Sannita is 40 km from Isernia, 55 km from Campobasso (regional capital), 60 km from San Salvo (seaside resort) and 110 km from Pescara (International Airport). As per geographical conformation, the major resources are naturalistic and especially agricultural with its renowned extra virgin olive oil.