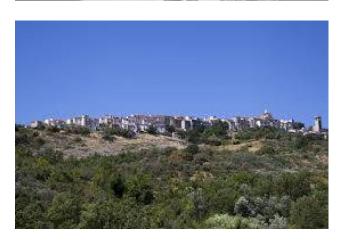

The structure is composed of 5 rooms including a kitchen with fireplace, two bedrooms, a bathroom, cellar and attic.

Poggio Sannita is a municipality in the province of Isernia with about 800 inhabitants called Poggesi (or also Caccavonesi) the territory consists of about 20 kmq at 700 meters above sea level The municipality is very close to the border with the Abruzzo region. Located in the heart of the Mountain Community "Alto Molise". Poggio Sannita is 40 km from Isernia, 55 km from Campobasso (regional capital), 60 km from San Salvo (seaside resort) and 110 km from Pescara (International Airport). As per geographical conformation, the major resources are naturalistic and especially agricultural with its renowned extra virgin olive oil.