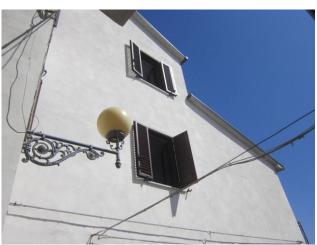

#### 81 square meters | Bathrooms: 1 | Rooms: 2 | Locals: 5

This detached house for sale in Poggio Sannita has a total surface area of 81 sq m on two floors, currently free at the deed, therefore ready to be inhabited.

The structure is composed of 5 rooms including a kitchen with fireplace, two bedrooms, a bathroom, cellar and attic.

Poggio Sannita is a municipality in the province of Isernia with about 800 inhabitants called Poggesi (or also Caccavonesi) the territory consists of about 20 kmq at 700 meters above sea level The municipality is very close to the border with the Abruzzo region. Located in the heart of the Mountain Community "Alto Molise". Poggio Sannita is 40 km from Isernia, 55 km from Campobasso (regional capital), 60 km from San Salvo (seaside resort) and 110 km from Pescara (International Airport). As per geographical conformation, the major resources are naturalistic and especially agricultural with its renowned extra virgin olive oil.

#### **Features**

| Terrace | Tv Antenna: Autonomous | Tv SAT: Autonomous               |  |
|---------|------------------------|----------------------------------|--|
| Cellar  | Fireplace              | Electrical System: In accordance |  |
| Shower  | Wood fixtures          | Jalousies                        |  |