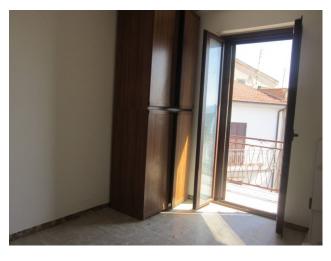

#### **Features**

| Terrace | Tv Antenna: Autonomous | Tv SAT: Autonomous               |  |
|---------|------------------------|----------------------------------|--|
| Cellar  | Fireplace              | Electrical System: In accordance |  |
| Shower  | Wood fixtures          | Jalousies                        |  |