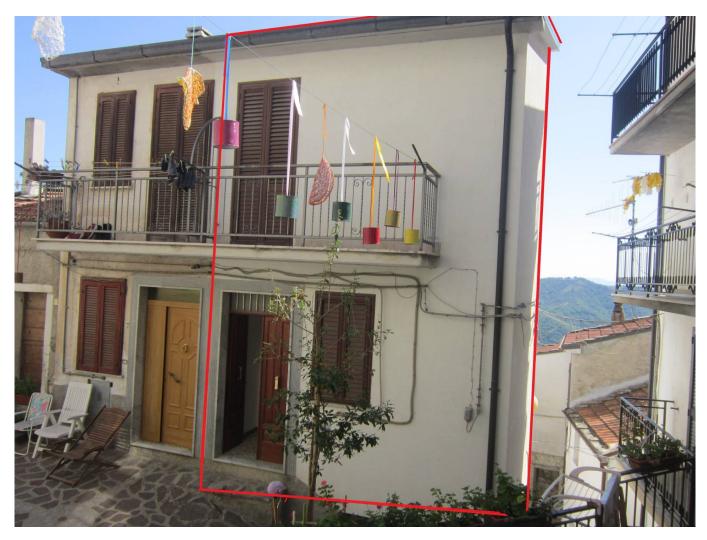

# **Detached multi-storey house for Sale to Poggio Sannita**

#### 81 square meters | Bathrooms: 1 | Rooms: 2 | Locals: 5

This detached house for sale in Poggio Sannita has a total surface area of 81 sq m on two floors, currently free at the deed, therefore ready to be inhabited.

### **Property details**

| <b>Ref</b> : 200                                         | motivation (Sale/rent): Sale          |  |
|----------------------------------------------------------|---------------------------------------|--|
| Typology (Flat, villa, etc): Detached multi-storey house | Region: Molise                        |  |
| District: Isernia                                        | Municipality: Poggio Sannita          |  |
| Price: € 30.000 negotiable                               | Total square meters: 81 square meters |  |
| Rooms: 2                                                 | Bathrooms: 1                          |  |