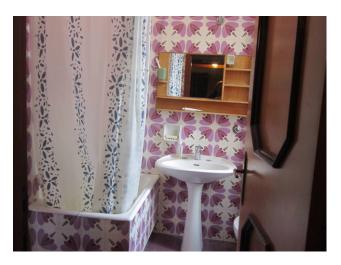

The building is arranged on three floors and boasts a total surface area of 112 square meters, of which 107 square meters are walkable.

On the first floor there is a large living room, a fully furnished eat-in kitchen with balcony and a bathroom complete with all necessary amenities.

On the second floor there are two bright bedrooms with a balcony and a second bathroom. The property is equipped with an efficient independent heating system with radiators or radiant panels, powered by methane, to ensure maximum comfort during the colder months, furthermore, the fixtures and shutters are new and contribute to maintaining a warm and welcoming atmosphere inside the house.