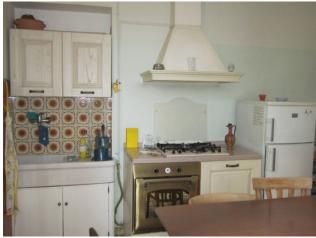

The building is arranged on three floors and boasts a total surface area of 112 square meters, of which 107 square meters are walkable.

On the first floor there is a large living room, a fully furnished eat-in kitchen with balcony and a bathroom complete with all necessary amenities.