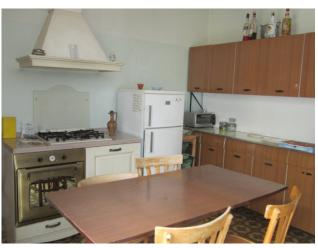

The building is arranged on three floors and boasts a total surface area of 112 square meters, of which 107 square meters are walkable.

On the first floor there is a large living room, a fully furnished eat-in kitchen with balcony and a bathroom complete with all necessary amenities.