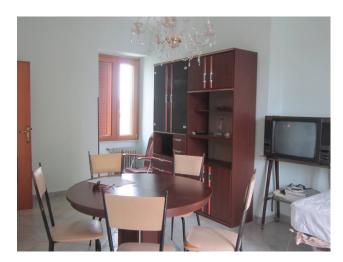

The building is arranged on three floors and boasts a total surface area of 112 square meters, of which 107 square meters are walkable.

On the first floor there is a large living room, a fully furnished eat-in kitchen with balcony and a bathroom complete with all necessary amenities.