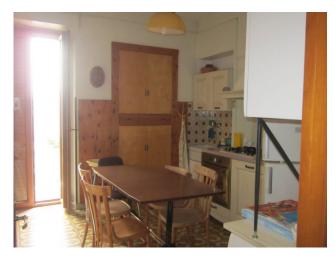

The building is arranged on three floors and boasts a total surface area of 112 square meters, of which 107 square meters are walkable.

On the first floor there is a large living room, a fully furnished eat-in kitchen with balcony and a bathroom complete with all necessary amenities.