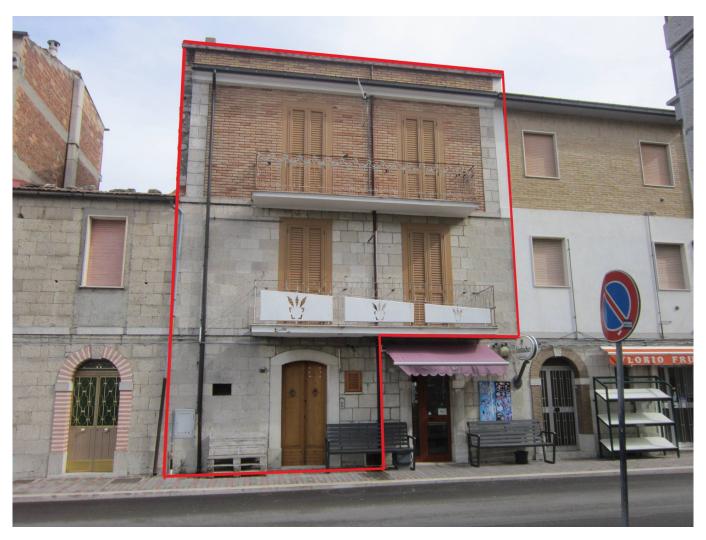

# **Terraced house for Sale to Trivento**

#### 112 square meters | Bathrooms: 2 | Rooms: 2 | Locals: 7

This spacious townhouse for sale in Trivento offers a perfect combination of comfort and functionality, close to all the main services. Located in a quiet and residential area, the property is currently presented in a free state at the deed.

The building is arranged on three floors and boasts a total surface area of 112 square meters, of which 107 square meters are walkable.

On the first floor there is a large living room, a fully furnished eat-in kitchen with balcony and a bathroom complete with all necessary amenities.