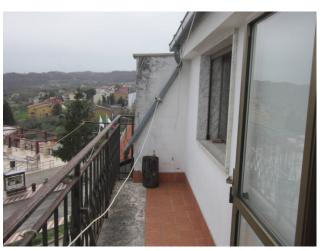

On the third floor there is a habitable attic used as a warehouse and laundry room.

The state of conservation is good and does not require any renovation work.

The house is fully furnished and ready to move into immediately, making it ideal for those looking for a ready-to-use solution. In addition, the property also offers some outdoor spaces, such as a balcony and a terrace, perfect for enjoying moments of relaxation in the open air.