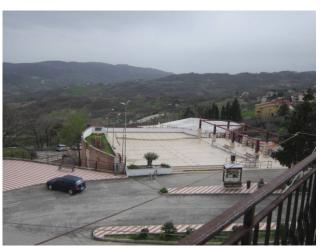

On the third floor there is a habitable attic used as a warehouse and laundry room.

The state of conservation is good and does not require any renovation work.

The house is fully furnished and ready to move into immediately, making it ideal for those looking for a ready-to-use solution. In addition, the property also offers some outdoor spaces, such as a balcony and a terrace, perfect for enjoying moments of relaxation in the open air.