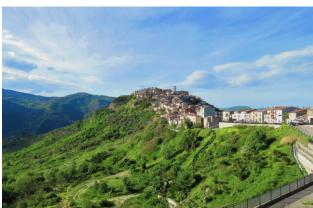

Trivento is a small town in Molise with a population of about 4,500. The historic center, located on the top of the hill, is characterized by stone houses, divided by picturesque alleys; a stone staircase of over 200 steps, of remarkable visual effect, connects it to the new area

that continues further down, along the ridge, with more modern buildings. The territory is predominantly mountainous, although the altitudes do not exceed a thousand meters; it is lapped by the Trigno river, which divides Molise from Abruzzo, and crossed by the Rio torrent and is enriched by a lush forest. The climate is characterized by harsh winters and temperate summers.