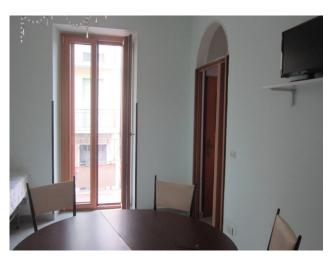

The building is arranged on three floors and boasts a total surface area of 112 square meters, of which 107 square meters are walkable.

On the first floor there is a large living room, a fully furnished eat-in kitchen with balcony and a bathroom complete with all necessary amenities.