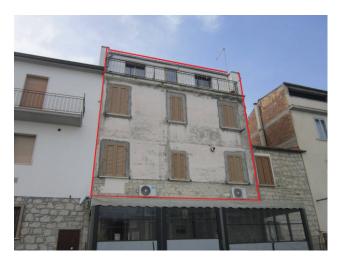

The building is arranged on three floors and boasts a total surface area of 112 square meters, of which 107 square meters are walkable.

On the first floor there is a large living room, a fully furnished eat-in kitchen with balcony and a bathroom complete with all necessary amenities.

On the second floor there are two bright bedrooms with a balcony and a second bathroom. The property is equipped with an efficient independent heating system with radiators or radiant panels, powered by methane, to ensure maximum comfort during the colder months, furthermore, the fixtures and shutters are new and contribute to maintaining a warm and welcoming atmosphere inside the house.

On the third floor there is a habitable attic used as a warehouse and laundry room.

The state of conservation is good and does not require any renovation work.

The house is fully furnished and ready to move into immediately, making it ideal for those looking for a ready-to-use solution. In addition, the property also offers some outdoor spaces, such as a balcony and a terrace, perfect for enjoying moments of relaxation in the open air.