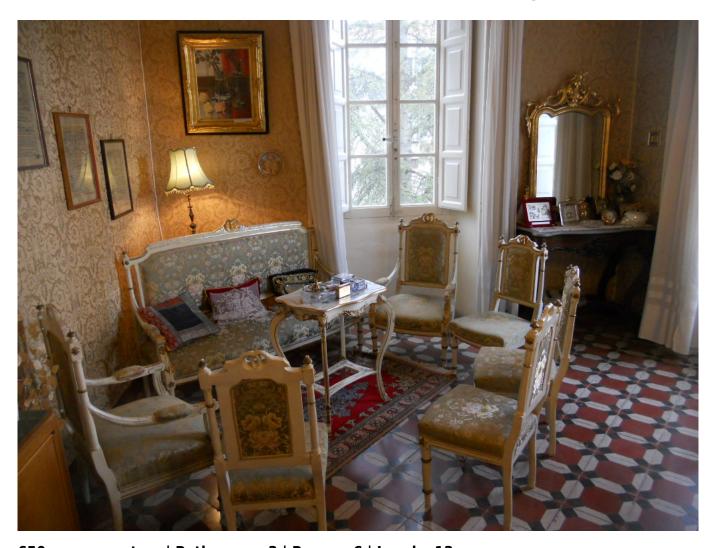

### 650 square meters | Bathrooms: 3 | Rooms: 6 | Locals: 13

Certifications

Historic building dating back to the late 19th century and adjacent to the main church of San Marco. It features luxury furniture, frescoed ceilings and antique floors. It is very large and includes 13 rooms including bedrooms, bathrooms, lounges, studio rooms, kitchens, ancient stone cellars, terraces and gardens. Basically it is a small castle nestled in the old town centre.

#### **Features**

| Terrace          | Tv Antenna: Autonomous           | Tv SAT: Autonomous |
|------------------|----------------------------------|--------------------|
| Closet           | Cellar                           | Fireplace          |
| Telephone system | Electrical System: In accordance | Shower             |
| Wood fixtures    | Alarm predisposition             | Security box       |
| Jalousies        |                                  |                    |