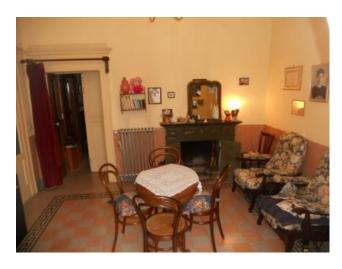

### 650 square meters | Bathrooms: 3 | Rooms: 6 | Locals: 13

Certifications

Historic building dating back to the late 19th century and adjacent to the main church of San Marco. It features luxury furniture, frescoed ceilings and antique floors. It is very large and includes 13 rooms including bedrooms, bathrooms, lounges, studio rooms, kitchens, ancient stone cellars, terraces and gardens. Basically it is a small castle nestled in the old town centre.

#### **Features**

| Terrace          | Tv Antenna: Autonomous           | Tv SAT: Autonomous |
|------------------|----------------------------------|--------------------|
| Closet           | Cellar                           | Fireplace          |
| Telephone system | Electrical System: In accordance | Shower             |
| Wood fixtures    | Alarm predisposition             | Security box       |
| Jalousies        |                                  |                    |