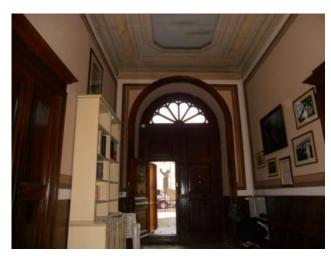

### 650 square meters | Bathrooms: 3 | Rooms: 6 | Locals: 13

Certifications

Historic building dating back to the late 19th century and adjacent to the main church of San Marco. It features luxury furniture, frescoed ceilings and antique floors. It is very large and includes 13 rooms including bedrooms, bathrooms, lounges, studio rooms, kitchens, ancient stone cellars, terraces and gardens. Basically it is a small castle nestled in the old town centre.