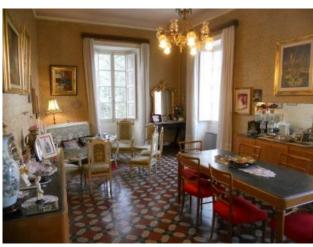

### 650 square meters | Bathrooms: 3 | Rooms: 6 | Locals: 13

Certifications

Historic building dating back to the late 19th century and adjacent to the main church of San Marco. It features luxury furniture, frescoed ceilings and antique floors. It is very large and includes 13 rooms including bedrooms, bathrooms, lounges, studio rooms, kitchens, ancient stone cellars, terraces and gardens. Basically it is a small castle nestled in the old town centre.