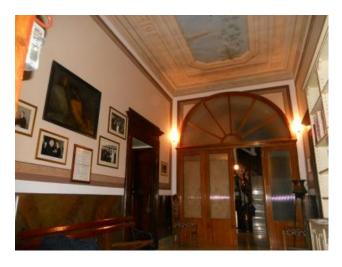

### 650 square meters | Bathrooms: 3 | Rooms: 6 | Locals: 13

Certifications

Historic building dating back to the late 19th century and adjacent to the main church of San Marco. It features luxury furniture, frescoed ceilings and antique floors. It is very large and includes 13 rooms including bedrooms, bathrooms, lounges, studio rooms, kitchens, ancient stone cellars, terraces and gardens. Basically it is a small castle nestled in the old town centre.