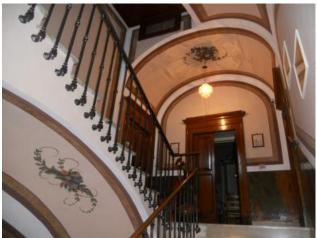

### 650 square meters | Bathrooms: 3 | Rooms: 6 | Locals: 13

Certifications

Historic building dating back to the late 19th century and adjacent to the main church of San Marco. It features luxury furniture, frescoed ceilings and antique floors. It is very large and includes 13 rooms including bedrooms, bathrooms, lounges, studio rooms, kitchens, ancient stone cellars, terraces and gardens. Basically it is a small castle nestled in the old town centre.