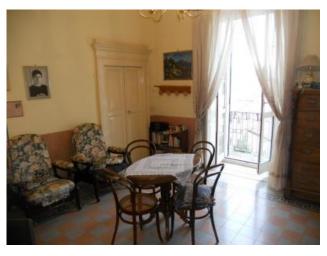

### 650 square meters | Bathrooms: 3 | Rooms: 6 | Locals: 13

Certifications

Historic building dating back to the late 19th century and adjacent to the main church of San Marco. It features luxury furniture, frescoed ceilings and antique floors. It is very large and includes 13 rooms including bedrooms, bathrooms, lounges, studio rooms, kitchens, ancient stone cellars, terraces and gardens. Basically it is a small castle nestled in the old town centre.

#### **Features**

| Terrace          | Tv Antenna: Autonomous           | Tv SAT: Autonomous |
|------------------|----------------------------------|--------------------|
| Closet           | Cellar                           | Fireplace          |
| Telephone system | Electrical System: In accordance | Shower             |
| Wood fixtures    | Alarm predisposition             | Security box       |
| Jalousies        |                                  |                    |