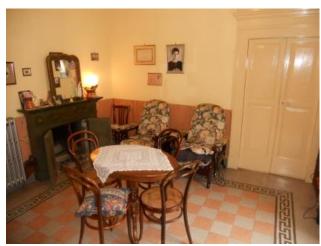

### 650 square meters | Bathrooms: 3 | Rooms: 6 | Locals: 13

Certifications

Historic building dating back to the late 19th century and adjacent to the main church of San Marco. It features luxury furniture, frescoed ceilings and antique floors. It is very large and includes 13 rooms including bedrooms, bathrooms, lounges, studio rooms, kitchens, ancient stone cellars, terraces and gardens. Basically it is a small castle nestled in the old town centre.