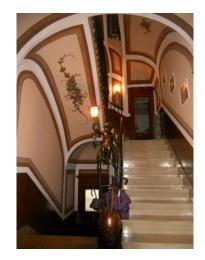

### 650 square meters | Bathrooms: 3 | Rooms: 6 | Locals: 13

Certifications

Historic building dating back to the late 19th century and adjacent to the main church of San Marco. It features luxury furniture, frescoed ceilings and antique floors. It is very large and includes 13 rooms including bedrooms, bathrooms, lounges, studio rooms, kitchens, ancient stone cellars, terraces and gardens. Basically it is a small castle nestled in the old town centre.