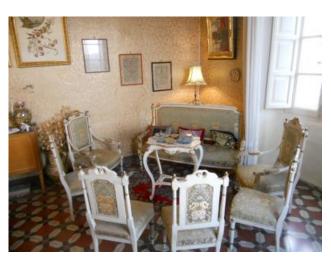

### 650 square meters | Bathrooms: 3 | Rooms: 6 | Locals: 13

Certifications

Historic building dating back to the late 19th century and adjacent to the main church of San Marco. It features luxury furniture, frescoed ceilings and antique floors. It is very large and includes 13 rooms including bedrooms, bathrooms, lounges, studio rooms, kitchens, ancient stone cellars, terraces and gardens. Basically it is a small castle nestled in the old town centre.