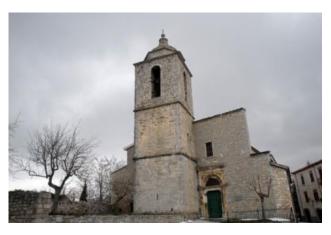

### 650 square meters | Bathrooms: 3 | Rooms: 6 | Locals: 13

Certifications

Historic building dating back to the late 19th century and adjacent to the main church of San Marco. It features luxury furniture, frescoed ceilings and antique floors. It is very large and includes 13 rooms including bedrooms, bathrooms, lounges, studio rooms, kitchens, ancient stone cellars, terraces and gardens. Basically it is a small castle nestled in the old town centre.