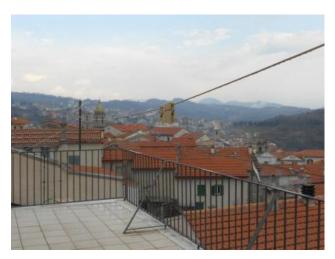

### 650 square meters | Bathrooms: 3 | Rooms: 6 | Locals: 13

Certifications

Historic building dating back to the late 19th century and adjacent to the main church of San Marco. It features luxury furniture, frescoed ceilings and antique floors. It is very large and includes 13 rooms including bedrooms, bathrooms, lounges, studio rooms, kitchens, ancient stone cellars, terraces and gardens. Basically it is a small castle nestled in the old town centre.

Agnone is a locality situated in the upper Molise region of Italy, and is the most charming area of this territory due to its ancient history and landscape. From its ancient fortress, Agnone enjoys breathtaking views of a truly uncontaminated nature. Agnone has about 5,000 inhabitants, and offers all the necessary facilities. It is well-connected to all major cities and airports in the center/south of Italy through cozy roads. You are welcome in this treasure land rich in history, art and nature.