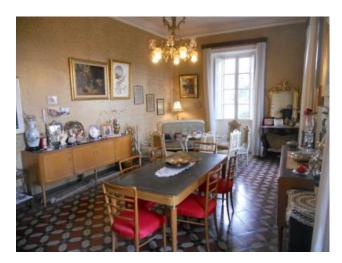

### 650 square meters | Bathrooms: 3 | Rooms: 6 | Locals: 13

Certifications

Historic building dating back to the late 19th century and adjacent to the main church of San Marco. It features luxury furniture, frescoed ceilings and antique floors. It is very large and includes 13 rooms including bedrooms, bathrooms, lounges, studio rooms, kitchens, ancient stone cellars, terraces and gardens. Basically it is a small castle nestled in the old town centre.