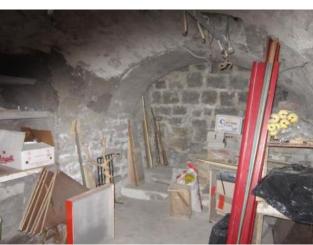

## 180 square meters | Bathrooms: 3 | Rooms: 4 | Locals: 12

At the gates of the historic center, a stone's throw from the city center, single house with double entrance on 5 levels. In the basement there is the cellar sometimes made of stone; on the ground floor large entrance with bathroom and service rooms; on the first floor, with access from the back, are located the bathroom, the kitchen and the large living room; between the second and third floors there are 4 bedrooms (one of which has a bathroom); the last level, the attic, is usable and used as a shed.