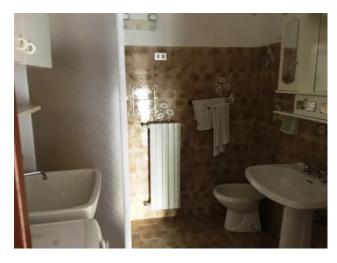

## 180 square meters | Bathrooms: 3 | Rooms: 4 | Locals: 12

At the gates of the historic center, a stone's throw from the city center, single house with double entrance on 5 levels. In the basement there is the cellar sometimes made of stone; on the ground floor large entrance with bathroom and service rooms; on the first floor, with access from the back, are located the bathroom, the kitchen and the large living room; between the second and third floors there are 4 bedrooms (one of which has a bathroom); the last level, the attic, is usable and used as a shed.

| Region: Molise                         |  |
|----------------------------------------|--|
| Municipality: Agnone                   |  |
| Total square meters: 180 square meters |  |
| Bathrooms: 3                           |  |
| Current status: Good                   |  |
| Independent heating: Independent       |  |
| available: Yes                         |  |
| Terrace: Current                       |  |
| Matrimonial beds: 4                    |  |
|                                        |  |
|                                        |  |