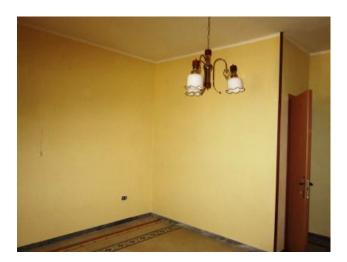

## 180 square meters | Bathrooms: 3 | Rooms: 4 | Locals: 12

At the gates of the historic center, a stone's throw from the city center, single house with double entrance on 5 levels. In the basement there is the cellar sometimes made of stone; on the ground floor large entrance with bathroom and service rooms; on the first floor, with access from the back, are located the bathroom, the kitchen and the large living room; between the second and third floors there are 4 bedrooms (one of which has a bathroom); the last level, the attic, is usable and used as a shed.