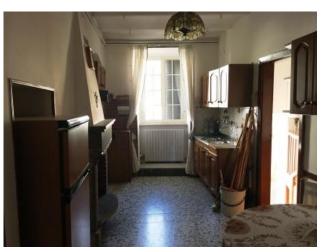

## 180 square meters | Bathrooms: 3 | Rooms: 4 | Locals: 12

At the gates of the historic center, a stone's throw from the city center, single house with double entrance on 5 levels. In the basement there is the cellar sometimes made of stone; on the ground floor large entrance with bathroom and service rooms; on the first floor, with access from the back, are located the bathroom, the kitchen and the large living room; between the second and third floors there are 4 bedrooms (one of which has a bathroom); the last level, the attic, is usable and used as a shed.