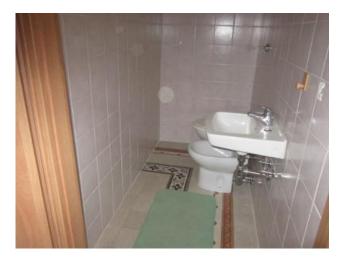

## 180 square meters | Bathrooms: 3 | Rooms: 4 | Locals: 12

At the gates of the historic center, a stone's throw from the city center, single house with double entrance on 5 levels. In the basement there is the cellar sometimes made of stone; on the ground floor large entrance with bathroom and service rooms; on the first floor, with access from the back, are located the bathroom, the kitchen and the large living room; between the second and third floors there are 4 bedrooms (one of which has a bathroom); the last level, the attic, is usable and used as a shed.

| Region: Molise                         |  |
|----------------------------------------|--|
| Municipality: Agnone                   |  |
| Total square meters: 180 square meters |  |
| Bathrooms: 3                           |  |
| Current status: Good                   |  |
| Independent heating: Independent       |  |
| available: Yes                         |  |
| Terrace: Current                       |  |
| Matrimonial beds: 4                    |  |
|                                        |  |
|                                        |  |