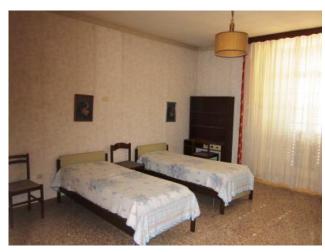

## 180 square meters | Bathrooms: 3 | Rooms: 4 | Locals: 12

At the gates of the historic center, a stone's throw from the city center, single house with double entrance on 5 levels. In the basement there is the cellar sometimes made of stone; on the ground floor large entrance with bathroom and service rooms; on the first floor, with access from the back, are located the bathroom, the kitchen and the large living room; between the second and third floors there are 4 bedrooms (one of which has a bathroom); the last level, the attic, is usable and used as a shed.

| Region: Molise                         |  |
|----------------------------------------|--|
| Municipality: Agnone                   |  |
| Total square meters: 180 square meters |  |
| Bathrooms: 3                           |  |
| Current status: Good                   |  |
| Independent heating: Independent       |  |
| available: Yes                         |  |
| Terrace: Current                       |  |
| Matrimonial beds: 4                    |  |
|                                        |  |
|                                        |  |