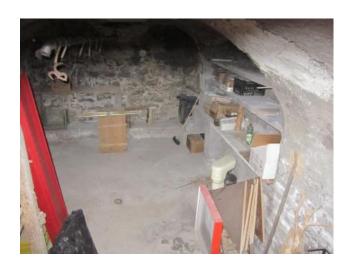

## 180 square meters | Bathrooms: 3 | Rooms: 4 | Locals: 12

At the gates of the historic center, a stone's throw from the city center, single house with double entrance on 5 levels. In the basement there is the cellar sometimes made of stone; on the ground floor large entrance with bathroom and service rooms; on the first floor, with access from the back, are located the bathroom, the kitchen and the large living room; between the second and third floors there are 4 bedrooms (one of which has a bathroom); the last level, the attic, is usable and used as a shed.