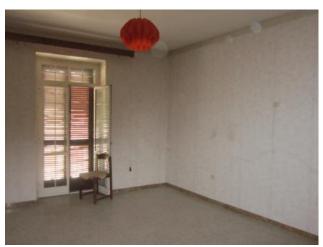

## 180 square meters | Bathrooms: 3 | Rooms: 4 | Locals: 12

At the gates of the historic center, a stone's throw from the city center, single house with double entrance on 5 levels. In the basement there is the cellar sometimes made of stone; on the ground floor large entrance with bathroom and service rooms; on the first floor, with access from the back, are located the bathroom, the kitchen and the large living room; between the second and third floors there are 4 bedrooms (one of which has a bathroom); the last level, the attic, is usable and used as a shed.