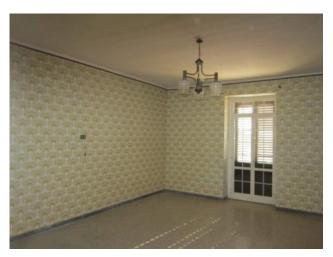

## 180 square meters | Bathrooms: 3 | Rooms: 4 | Locals: 12

At the gates of the historic center, a stone's throw from the city center, single house with double entrance on 5 levels. In the basement there is the cellar sometimes made of stone; on the ground floor large entrance with bathroom and service rooms; on the first floor, with access from the back, are located the bathroom, the kitchen and the large living room; between the second and third floors there are 4 bedrooms (one of which has a bathroom); the last level, the attic, is usable and used as a shed.