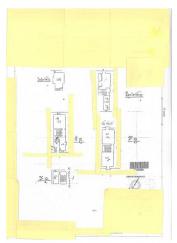

## 180 square meters | Bathrooms: 3 | Rooms: 4 | Locals: 12

At the gates of the historic center, a stone's throw from the city center, single house with double entrance on 5 levels. In the basement there is the cellar sometimes made of stone; on the ground floor large entrance with bathroom and service rooms; on the first floor, with access from the back, are located the bathroom, the kitchen and the large living room; between the second and third floors there are 4 bedrooms (one of which has a bathroom); the last level, the attic, is usable and used as a shed.