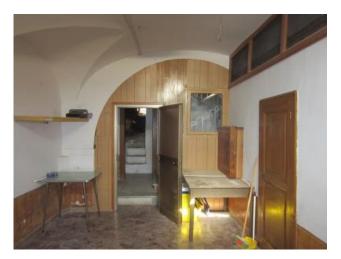

## 180 square meters | Bathrooms: 3 | Rooms: 4 | Locals: 12

At the gates of the historic center, a stone's throw from the city center, single house with double entrance on 5 levels. In the basement there is the cellar sometimes made of stone; on the ground floor large entrance with bathroom and service rooms; on the first floor, with access from the back, are located the bathroom, the kitchen and the large living room; between the second and third floors there are 4 bedrooms (one of which has a bathroom); the last level, the attic, is usable and used as a shed.