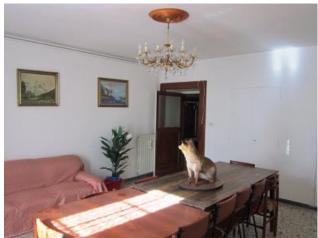

## 180 square meters | Bathrooms: 3 | Rooms: 4 | Locals: 12

At the gates of the historic center, a stone's throw from the city center, single house with double entrance on 5 levels. In the basement there is the cellar sometimes made of stone; on the ground floor large entrance with bathroom and service rooms; on the first floor, with access from the back, are located the bathroom, the kitchen and the large living room; between the second and third floors there are 4 bedrooms (one of which has a bathroom); the last level, the attic, is usable and used as a shed.