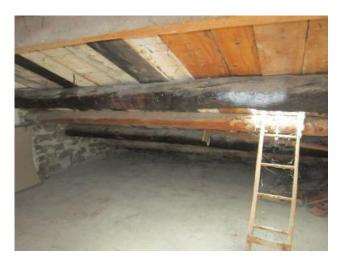

## 180 square meters | Bathrooms: 3 | Rooms: 4 | Locals: 12

At the gates of the historic center, a stone's throw from the city center, single house with double entrance on 5 levels. In the basement there is the cellar sometimes made of stone; on the ground floor large entrance with bathroom and service rooms; on the first floor, with access from the back, are located the bathroom, the kitchen and the large living room; between the second and third floors there are 4 bedrooms (one of which has a bathroom); the last level, the attic, is usable and used as a shed.