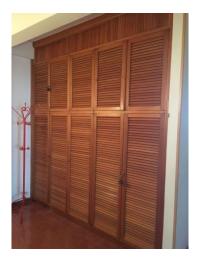

## 150 square meters | Bathrooms: 1 | Rooms: 3 | Locals: 6

Located in the outskirts of the village on the third floor of a 1970s building which includes a living room with fireplace, a kitchen, three double bedrooms and a bathroom, a private garage and a cellar. The apartment is bright with a balcony.

#### **Features**

| Tv Antenna: Autonomous | Cellar                           | Fireplace |
|------------------------|----------------------------------|-----------|
| Telephone system       | Electrical System: In accordance | Shower    |
| Wood fixtures          | Aluminium fixtures               |           |