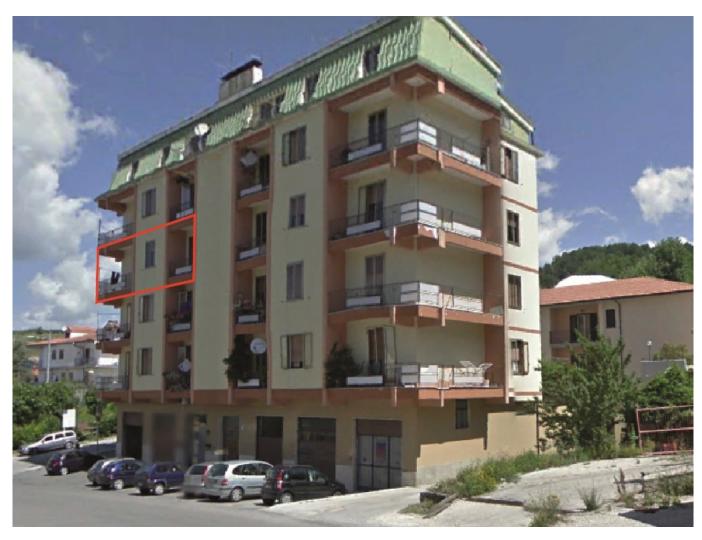

# **Apartment for Sale to Agnone**

## 150 square meters | Bathrooms: 1 | Rooms: 3 | Locals: 6

Located in the outskirts of the village on the third floor of a 1970s building which includes a living room with fireplace, a kitchen, three double bedrooms and a bathroom, a private garage and a cellar. The apartment is bright with a balcony.

#### **Property details**

**Ref**: 141 **motivation (Sale/rent)**: Sale

**Typology (Flat, villa, etc)**: Apartment **Region**: Molise

**District**: Isernia **Municipality**: Agnone

| Price: € 90.000 negotiable       | Total square meters: 150 square meters |  |
|----------------------------------|----------------------------------------|--|
| Rooms: 3                         | Bathrooms: 1                           |  |
| Locals: 6                        | Current status: Good                   |  |
| Floor: 3                         | Total number floors: 6                 |  |
| Independent heating: Independent | Current status: Free at the deed       |  |
| available: Yes                   | Balconies: Current, 9 square meters    |  |
| Terrace: Current                 | Max bed places: 8                      |  |
| Kitchen: habitable               | <b>Box</b> : Single, 14 square meters  |  |