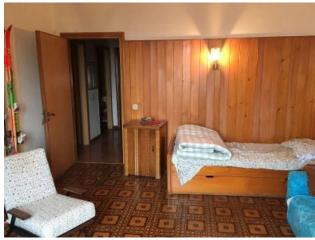

## 150 square meters | Bathrooms: 1 | Rooms: 3 | Locals: 6

Located in the outskirts of the village on the third floor of a 1970s building which includes a living room with fireplace, a kitchen, three double bedrooms and a bathroom, a private garage and a cellar. The apartment is bright with a balcony.