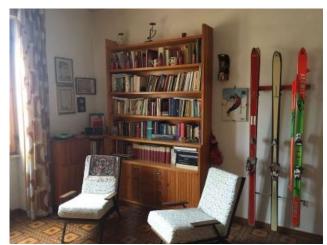

## 150 square meters | Bathrooms: 1 | Rooms: 3 | Locals: 6

Located in the outskirts of the village on the third floor of a 1970s building which includes a living room with fireplace, a kitchen, three double bedrooms and a bathroom, a private garage and a cellar. The apartment is bright with a balcony.

#### **Features**

| Tv Antenna: Autonomous | Cellar                           | Fireplace |
|------------------------|----------------------------------|-----------|
| Telephone system       | Electrical System: In accordance | Shower    |
| Wood fixtures          | Aluminium fixtures               |           |