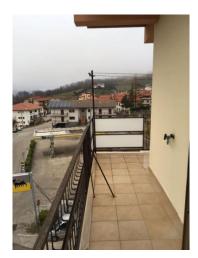

## 150 square meters | Bathrooms: 1 | Rooms: 3 | Locals: 6

Located in the outskirts of the village on the third floor of a 1970s building which includes a living room with fireplace, a kitchen, three double bedrooms and a bathroom, a private garage and a cellar. The apartment is bright with a balcony.

#### **Property details**

**Ref**: 141 **motivation (Sale/rent)**: Sale

**Typology (Flat, villa, etc)**: Apartment **Region**: Molise

**District**: Isernia **Municipality**: Agnone

| Price: € 90.000 negotiable       | Total square meters: 150 square meters |  |
|----------------------------------|----------------------------------------|--|
| Rooms: 3                         | Bathrooms: 1                           |  |
| Locals: 6                        | Current status: Good                   |  |
| Floor: 3                         | Total number floors: 6                 |  |
| Independent heating: Independent | Current status: Free at the deed       |  |
| available: Yes                   | Balconies: Current, 9 square meters    |  |
| Terrace: Current                 | Max bed places: 8                      |  |
| Kitchen: habitable               | <b>Box</b> : Single, 14 square meters  |  |