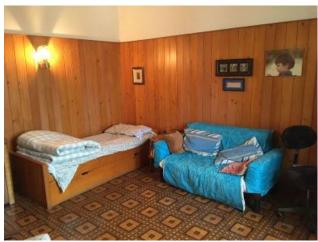

## 150 square meters | Bathrooms: 1 | Rooms: 3 | Locals: 6

Located in the outskirts of the village on the third floor of a 1970s building which includes a living room with fireplace, a kitchen, three double bedrooms and a bathroom, a private garage and a cellar. The apartment is bright with a balcony.