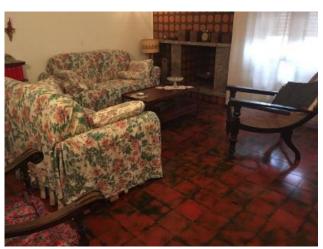

## 150 square meters | Bathrooms: 1 | Rooms: 3 | Locals: 6

Located in the outskirts of the village on the third floor of a 1970s building which includes a living room with fireplace, a kitchen, three double bedrooms and a bathroom, a private garage and a cellar. The apartment is bright with a balcony.

#### **Features**

| Tv Antenna: Autonomous | Cellar                           | Fireplace |
|------------------------|----------------------------------|-----------|
| Telephone system       | Electrical System: In accordance | Shower    |
| Wood fixtures          | Aluminium fixtures               |           |