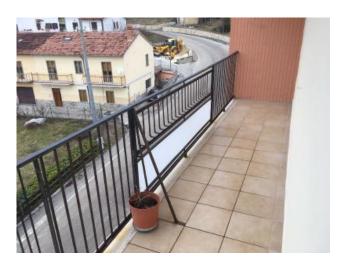

## 150 square meters | Bathrooms: 1 | Rooms: 3 | Locals: 6

Located in the outskirts of the village on the third floor of a 1970s building which includes a living room with fireplace, a kitchen, three double bedrooms and a bathroom, a private garage and a cellar. The apartment is bright with a balcony.

#### **Property details**

**Ref**: 141 **motivation (Sale/rent)**: Sale

**Typology (Flat, villa, etc)**: Apartment **Region**: Molise

**District**: Isernia **Municipality**: Agnone

| Price: € 90.000 negotiable       | Total square meters: 150 square meters |  |
|----------------------------------|----------------------------------------|--|
| Rooms: 3                         | Bathrooms: 1                           |  |
| Locals: 6                        | Current status: Good                   |  |
| Floor: 3                         | Total number floors: 6                 |  |
| Independent heating: Independent | Current status: Free at the deed       |  |
| available: Yes                   | Balconies: Current, 9 square meters    |  |
| Terrace: Current                 | Max bed places: 8                      |  |
| Kitchen: habitable               | <b>Box</b> : Single, 14 square meters  |  |