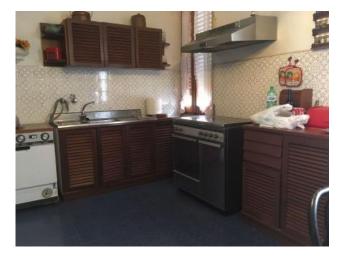

## 150 square meters | Bathrooms: 1 | Rooms: 3 | Locals: 6

Located in the outskirts of the village on the third floor of a 1970s building which includes a living room with fireplace, a kitchen, three double bedrooms and a bathroom, a private garage and a cellar. The apartment is bright with a balcony.