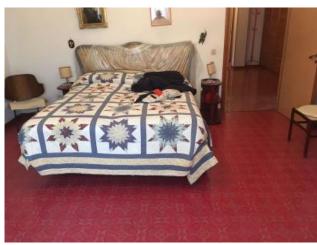

## 150 square meters | Bathrooms: 1 | Rooms: 3 | Locals: 6

Located in the outskirts of the village on the third floor of a 1970s building which includes a living room with fireplace, a kitchen, three double bedrooms and a bathroom, a private garage and a cellar. The apartment is bright with a balcony.

#### **Property details**

**Ref**: 141 **motivation (Sale/rent)**: Sale

**Typology (Flat, villa, etc)**: Apartment **Region**: Molise

**District**: Isernia **Municipality**: Agnone

| Price: € 90.000 negotiable       | Total square meters: 150 square meters |  |
|----------------------------------|----------------------------------------|--|
| Rooms: 3                         | Bathrooms: 1                           |  |
| Locals: 6                        | Current status: Good                   |  |
| Floor: 3                         | Total number floors: 6                 |  |
| Independent heating: Independent | Current status: Free at the deed       |  |
| available: Yes                   | Balconies: Current, 9 square meters    |  |
| Terrace: Current                 | Max bed places: 8                      |  |
| Kitchen: habitable               | <b>Box</b> : Single, 14 square meters  |  |