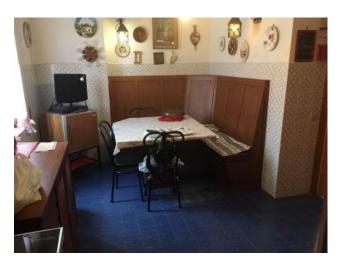

## 150 square meters | Bathrooms: 1 | Rooms: 3 | Locals: 6

Located in the outskirts of the village on the third floor of a 1970s building which includes a living room with fireplace, a kitchen, three double bedrooms and a bathroom, a private garage and a cellar. The apartment is bright with a balcony.