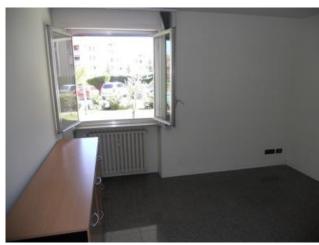

## 100 square meters | Bathrooms: 1 | Locals: 4

Within the university nearby, this 100 sqm premises is in great conditions and can be used as either business or apartment. It's located on the ground floor with two shop windows, under the building colonnade and facing the road. It has great visibility. It features double entrance, 4 rooms and a bathroom plus 2 storage spaces, ready for autonomous heating. 4 extra windows. Within an elegant building complex with free parking, it is available and ready to use.