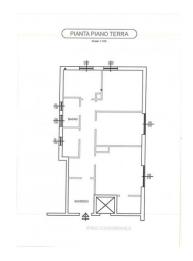

## 100 square meters | Bathrooms: 1 | Locals: 4

Within the university nearby, this 100 sqm premises is in great conditions and can be used as either business or apartment. It's located on the ground floor with two shop windows, under the building colonnade and facing the road. It has great visibility. It features double entrance, 4 rooms and a bathroom plus 2 storage spaces, ready for autonomous heating. 4 extra windows. Within an elegant building complex with free parking, it is available and ready to use.

### **Property details**

**Ref**: 125 **motivation (Sale/rent)**: Sale

Typology (Flat, villa, etc): OfficeRegion: MoliseDistrict: CampobassoMunicipality: CampobassoZone: VazzieriPrice: € 90.000 negotiableTotal square meters: 100 square metersBathrooms: 1Locals: 4Current status: GoodIndependent heating: Centralized