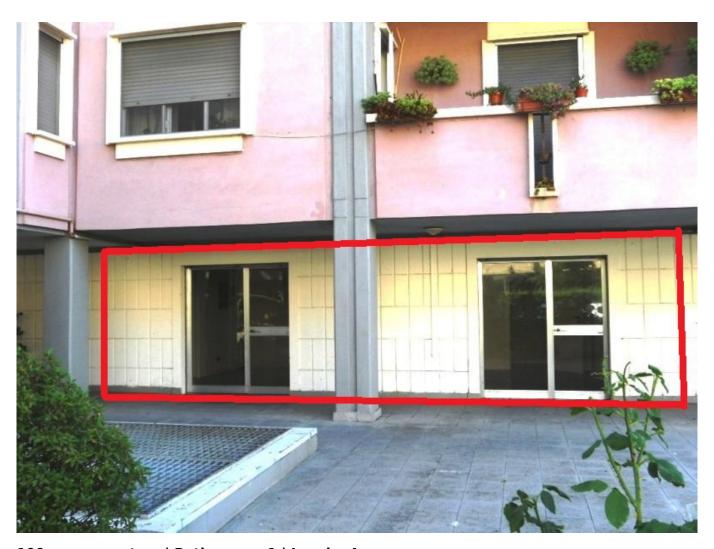

## 100 square meters | Bathrooms: 1 | Locals: 4

Within the university nearby, this 100 sqm premises is in great conditions and can be used as either business or apartment. It's located on the ground floor with two shop windows, under the building colonnade and facing the road. It has great visibility. It features double entrance, 4 rooms and a bathroom plus 2 storage spaces, ready for autonomous heating. 4 extra windows. Within an elegant building complex with free parking, it is available and ready to use.

### **Property details**

**Ref**: 125 **motivation (Sale/rent)**: Sale

Typology (Flat, villa, etc): OfficeRegion: MoliseDistrict: CampobassoMunicipality: CampobassoZone: VazzieriPrice: € 90.000 negotiableTotal square meters: 100 square metersBathrooms: 1Locals: 4Current status: GoodIndependent heating: Centralized