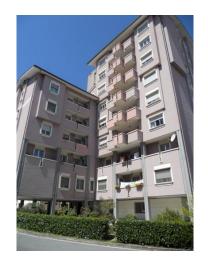

## 100 square meters | Bathrooms: 1 | Locals: 4

Within the university nearby, this 100 sqm premises is in great conditions and can be used as either business or apartment. It's located on the ground floor with two shop windows, under the building colonnade and facing the road. It has great visibility. It features double entrance, 4 rooms and a bathroom plus 2 storage spaces, ready for autonomous heating. 4 extra windows. Within an elegant building complex with free parking, it is available and ready to use.

### **Property details**

**Ref**: 125 **motivation (Sale/rent)**: Sale

Typology (Flat, villa, etc): OfficeRegion: MoliseDistrict: CampobassoMunicipality: CampobassoZone: VazzieriPrice: € 90.000 negotiableTotal square meters: 100 square metersBathrooms: 1Locals: 4Current status: GoodIndependent heating: Centralized