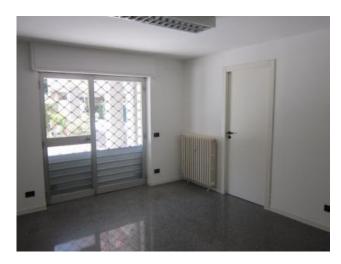

## 100 square meters | Bathrooms: 1 | Locals: 4

Within the university nearby, this 100 sqm premises is in great conditions and can be used as either business or apartment. It's located on the ground floor with two shop windows, under the building colonnade and facing the road. It has great visibility. It features double entrance, 4 rooms and a bathroom plus 2 storage spaces, ready for autonomous heating. 4 extra windows. Within an elegant building complex with free parking, it is available and ready to use.