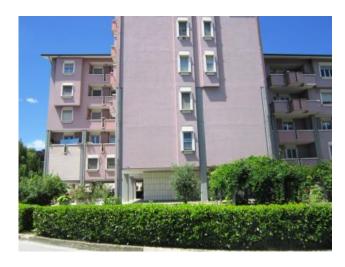

## 100 square meters | Bathrooms: 1 | Locals: 4

Within the university nearby, this 100 sqm premises is in great conditions and can be used as either business or apartment. It's located on the ground floor with two shop windows, under the building colonnade and facing the road. It has great visibility. It features double entrance, 4 rooms and a bathroom plus 2 storage spaces, ready for autonomous heating. 4 extra windows. Within an elegant building complex with free parking, it is available and ready to use.

### **Property details**

**Ref**: 125 **motivation (Sale/rent)**: Sale

Typology (Flat, villa, etc): OfficeRegion: MoliseDistrict: CampobassoMunicipality: CampobassoZone: VazzieriPrice: € 90.000 negotiableTotal square meters: 100 square metersBathrooms: 1Locals: 4Current status: GoodIndependent heating: Centralized