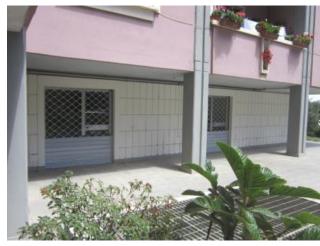

## 100 square meters | Bathrooms: 1 | Locals: 4

Within the university nearby, this 100 sqm premises is in great conditions and can be used as either business or apartment. It's located on the ground floor with two shop windows, under the building colonnade and facing the road. It has great visibility. It features double entrance, 4 rooms and a bathroom plus 2 storage spaces, ready for autonomous heating. 4 extra windows. Within an elegant building complex with free parking, it is available and ready to use.

### **Property details**

**Ref**: 125 **motivation (Sale/rent)**: Sale

Typology (Flat, villa, etc): OfficeRegion: MoliseDistrict: CampobassoMunicipality: CampobassoZone: VazzieriPrice: € 90.000 negotiableTotal square meters: 100 square metersBathrooms: 1Locals: 4Current status: GoodIndependent heating: Centralized