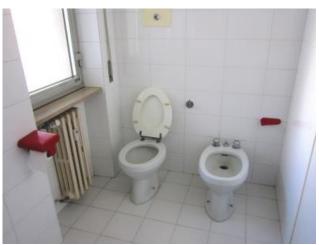

## 100 square meters | Bathrooms: 1 | Locals: 4

Within the university nearby, this 100 sqm premises is in great conditions and can be used as either business or apartment. It's located on the ground floor with two shop windows, under the building colonnade and facing the road. It has great visibility. It features double entrance, 4 rooms and a bathroom plus 2 storage spaces, ready for autonomous heating. 4 extra windows. Within an elegant building complex with free parking, it is available and ready to use.