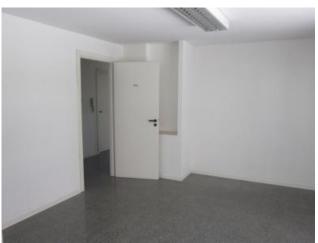

## 100 square meters | Bathrooms: 1 | Locals: 4

Within the university nearby, this 100 sqm premises is in great conditions and can be used as either business or apartment. It's located on the ground floor with two shop windows, under the building colonnade and facing the road. It has great visibility. It features double entrance, 4 rooms and a bathroom plus 2 storage spaces, ready for autonomous heating. 4 extra windows. Within an elegant building complex with free parking, it is available and ready to use.