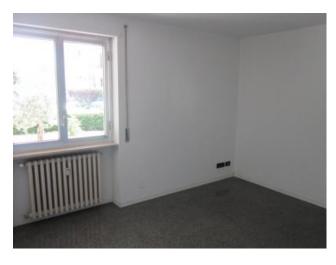

## 100 square meters | Bathrooms: 1 | Locals: 4

Within the university nearby, this 100 sqm premises is in great conditions and can be used as either business or apartment. It's located on the ground floor with two shop windows, under the building colonnade and facing the road. It has great visibility. It features double entrance, 4 rooms and a bathroom plus 2 storage spaces, ready for autonomous heating. 4 extra windows. Within an elegant building complex with free parking, it is available and ready to use.