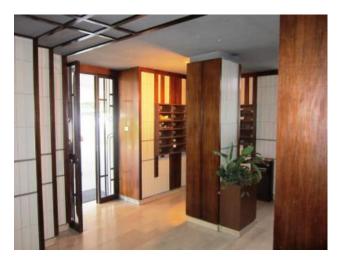

## 100 square meters | Bathrooms: 1 | Locals: 4

Within the university nearby, this 100 sqm premises is in great conditions and can be used as either business or apartment. It's located on the ground floor with two shop windows, under the building colonnade and facing the road. It has great visibility. It features double entrance, 4 rooms and a bathroom plus 2 storage spaces, ready for autonomous heating. 4 extra windows. Within an elegant building complex with free parking, it is available and ready to use.