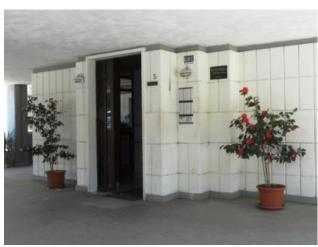

## 100 square meters | Bathrooms: 1 | Locals: 4

Within the university nearby, this 100 sqm premises is in great conditions and can be used as either business or apartment. It's located on the ground floor with two shop windows, under the building colonnade and facing the road. It has great visibility. It features double entrance, 4 rooms and a bathroom plus 2 storage spaces, ready for autonomous heating. 4 extra windows. Within an elegant building complex with free parking, it is available and ready to use.