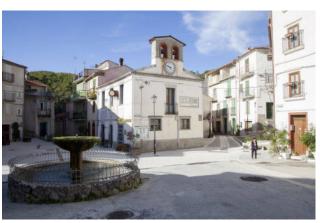

Castelverrino is a small municipality located on the right side of the Verrino valley and located in the valley between the Pietrabbondante walls and the municipalities of Poggio Sannita and Agnone, almost on the border with Abruzzo. The landscape typology is the high-hilly one with extensive crops of forage, olive trees and vines.

The sublime beauty of the landscape and the presence of a rich culture of traditions make this small village a great resource. Castelverrino is well connected to the major cities and airports of the central south: Pescara and Naples are about an hour and a half away, Rome about two and a half hours.