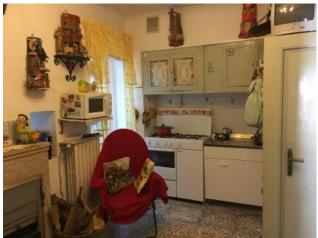

## 150 square meters | Bathrooms: 1 | Rooms: 5 | Locals: 11

Large house in the center of the ancient village. The property, on 3 floors, has numerous rooms including living room with fireplace, kitchen, 5 bedrooms and 1 bathroom. The house is independent and in good condition, furnished and habitable. Two cellars complete the property.

# Certifications Energetic class: Property details Ref: 144 motivation (Sale/rent): Sale Typology (Flat, villa, etc): House in the centre Region: Molise

| District: Isernia                | Municipality: Castelverrino            |  |
|----------------------------------|----------------------------------------|--|
| Price: € 30.000 negotiable       | Total square meters: 150 square meters |  |
| Rooms: 5                         | Bathrooms: 1                           |  |
| Locals: 11                       | Current status: Good                   |  |
| Floor: 3                         | Total number floors: 3                 |  |
| Independent heating: Independent | Current status: Free at the deed       |  |
| available: Yes                   | Balconies: Current                     |  |
| Terrace: Current                 | Garden: Common, 32 square meters       |  |
| Kitchen: habitable               |                                        |  |