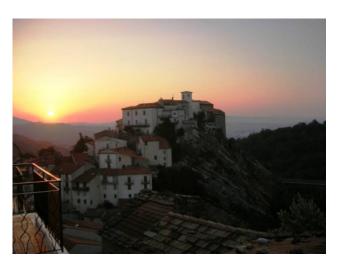

Castelverrino is a small municipality located on the right side of the Verrino valley and located in the valley between the Pietrabbondante walls and the municipalities of Poggio Sannita and Agnone, almost on the border with Abruzzo. The landscape typology is the high-hilly one with extensive crops of forage, olive trees and vines.

The sublime beauty of the landscape and the presence of a rich culture of traditions make this small village a great resource. Castelverrino is well connected to the major cities and airports of the central south: Pescara and Naples are about an hour and a half away, Rome about two and a half hours.