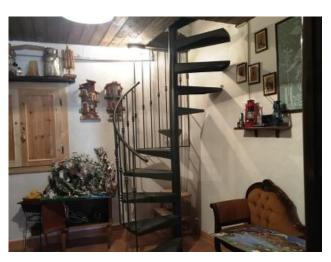

## 150 square meters | Bathrooms: 1 | Rooms: 5 | Locals: 11

Large house in the center of the ancient village. The property, on 3 floors, has numerous rooms including living room with fireplace, kitchen, 5 bedrooms and 1 bathroom. The house is independent and in good condition, furnished and habitable. Two cellars complete the property.

# Certifications Energetic class: Property details Ref: 144 motivation (Sale/rent): Sale Typology (Flat, villa, etc): House in the centre Region: Molise

| District: Isernia                | Municipality: Castelverrino            |  |
|----------------------------------|----------------------------------------|--|
| Price: € 30.000 negotiable       | Total square meters: 150 square meters |  |
| Rooms: 5                         | Bathrooms: 1                           |  |
| Locals: 11                       | Current status: Good                   |  |
| Floor: 3                         | Total number floors: 3                 |  |
| Independent heating: Independent | Current status: Free at the deed       |  |
| available: Yes                   | Balconies: Current                     |  |
| Terrace: Current                 | Garden: Common, 32 square meters       |  |
| Kitchen: habitable               |                                        |  |