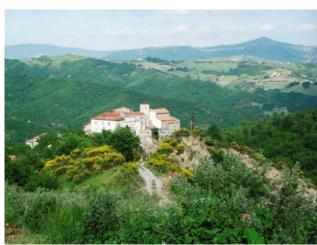

Castelverrino is a small municipality located on the right side of the Verrino valley and located in the valley between the Pietrabbondante walls and the municipalities of Poggio Sannita and Agnone, almost on the border with Abruzzo. The landscape typology is the high-hilly one with extensive crops of forage, olive trees and vines.

The sublime beauty of the landscape and the presence of a rich culture of traditions make this small village a great resource. Castelverrino is well connected to the major cities and airports of the central south: Pescara and Naples are about an hour and a half away, Rome about two and a half hours.