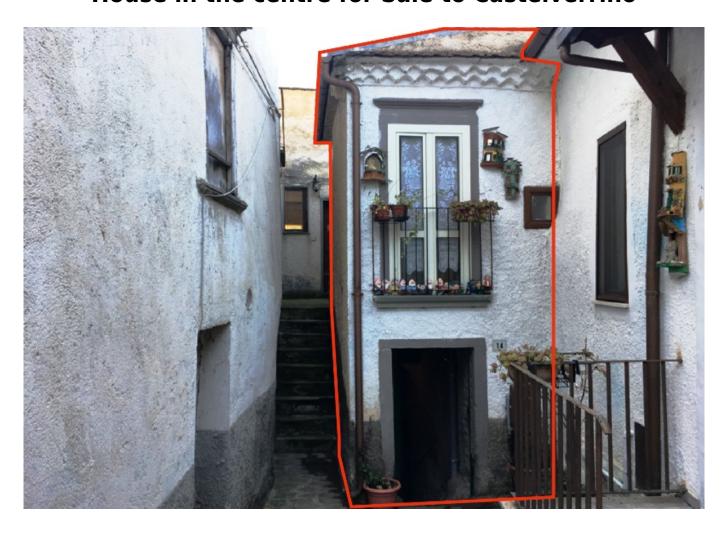

# House in the centre for Sale to Castelverrino

## 150 square meters | Bathrooms: 1 | Rooms: 5 | Locals: 11

Large house in the center of the ancient village. The property, on 3 floors, has numerous rooms including living room with fireplace, kitchen, 5 bedrooms and 1 bathroom. The house is independent and in good condition, furnished and habitable. Two cellars complete the property.

# Certifications Energetic class: Property details Ref: 144 motivation (Sale/rent): Sale Typology (Flat, villa, etc): House in the centre Region: Molise

| District: Isernia                | Municipality: Castelverrino            |  |
|----------------------------------|----------------------------------------|--|
| Price: € 30.000 negotiable       | Total square meters: 150 square meters |  |
| Rooms: 5                         | Bathrooms: 1                           |  |
| Locals: 11                       | Current status: Good                   |  |
| Floor: 3                         | Total number floors: 3                 |  |
| Independent heating: Independent | Current status: Free at the deed       |  |
| available: Yes                   | Balconies: Current                     |  |
| Terrace: Current                 | Garden: Common, 32 square meters       |  |
| Kitchen: habitable               |                                        |  |