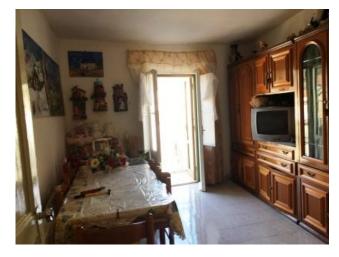

## 150 square meters | Bathrooms: 1 | Rooms: 5 | Locals: 11

Large house in the center of the ancient village. The property, on 3 floors, has numerous rooms including living room with fireplace, kitchen, 5 bedrooms and 1 bathroom. The house is independent and in good condition, furnished and habitable. Two cellars complete the property.

# Certifications Energetic class: Property details Ref: 144 motivation (Sale/rent): Sale Typology (Flat, villa, etc): House in the centre Region: Molise

| District: Isernia                | Municipality: Castelverrino            |  |
|----------------------------------|----------------------------------------|--|
| Price: € 30.000 negotiable       | Total square meters: 150 square meters |  |
| Rooms: 5                         | Bathrooms: 1                           |  |
| Locals: 11                       | Current status: Good                   |  |
| Floor: 3                         | Total number floors: 3                 |  |
| Independent heating: Independent | Current status: Free at the deed       |  |
| available: Yes                   | Balconies: Current                     |  |
| Terrace: Current                 | Garden: Common, 32 square meters       |  |
| Kitchen: habitable               |                                        |  |