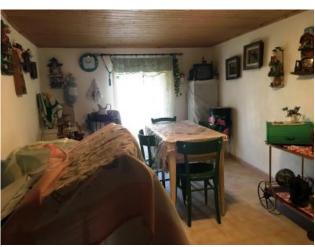

## 150 square meters | Bathrooms: 1 | Rooms: 5 | Locals: 11

Large house in the center of the ancient village. The property, on 3 floors, has numerous rooms including living room with fireplace, kitchen, 5 bedrooms and 1 bathroom. The house is independent and in good condition, furnished and habitable. Two cellars complete the property.

# Certifications Energetic class: Property details Ref: 144 motivation (Sale/rent): Sale Typology (Flat, villa, etc): House in the centre Region: Molise

| District: Isernia                | Municipality: Castelverrino            |  |
|----------------------------------|----------------------------------------|--|
| Price: € 30.000 negotiable       | Total square meters: 150 square meters |  |
| Rooms: 5                         | Bathrooms: 1                           |  |
| Locals: 11                       | Current status: Good                   |  |
| Floor: 3                         | Total number floors: 3                 |  |
| Independent heating: Independent | Current status: Free at the deed       |  |
| available: Yes                   | Balconies: Current                     |  |
| Terrace: Current                 | Garden: Common, 32 square meters       |  |
| Kitchen: habitable               |                                        |  |

## **Features**

| Tv Antenna: Autonomous | Closet           | Cellar                           |
|------------------------|------------------|----------------------------------|
| Fireplace              | Telephone system | Electrical System: In accordance |
| Shower                 | Wood fixtures    | Jalousies                        |