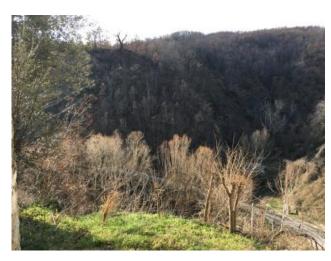

Castelverrino is a small municipality located on the right side of the Verrino valley and located in the valley between the Pietrabbondante walls and the municipalities of Poggio Sannita and Agnone, almost on the border with Abruzzo. The landscape typology is the high-hilly one with extensive crops of forage, olive trees and vines.

The sublime beauty of the landscape and the presence of a rich culture of traditions make this small village a great resource. Castelverrino is well connected to the major cities and airports of the central south: Pescara and Naples are about an hour and a half away, Rome about two and a half hours.