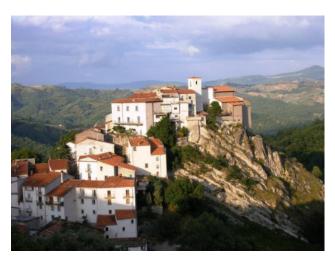

Castelverrino is a small municipality located on the right side of the Verrino valley and located in the valley between the Pietrabbondante walls and the municipalities of Poggio Sannita and Agnone, almost on the border with Abruzzo. The landscape typology is the high-hilly one with extensive crops of forage, olive trees and vines.

The sublime beauty of the landscape and the presence of a rich culture of traditions make this small village a great resource. Castelverrino is well connected to the major cities and airports of the central south: Pescara and Naples are about an hour and a half away, Rome about two and a half hours.