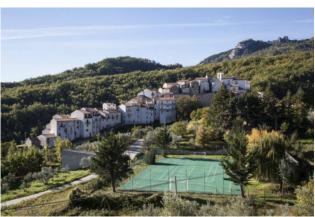

Castelverrino is a small municipality located on the right side of the Verrino valley and located in the valley between the Pietrabbondante walls and the municipalities of Poggio Sannita and Agnone, almost on the border with Abruzzo. The landscape typology is the high-hilly one with extensive crops of forage, olive trees and vines.

The sublime beauty of the landscape and the presence of a rich culture of traditions make this small village a great resource. Castelverrino is well connected to the major cities and airports of the central south: Pescara and Naples are about an hour and a half away, Rome about two and a half hours.

## Nearby

Post offices **Public Transports** Bar Tennis courts